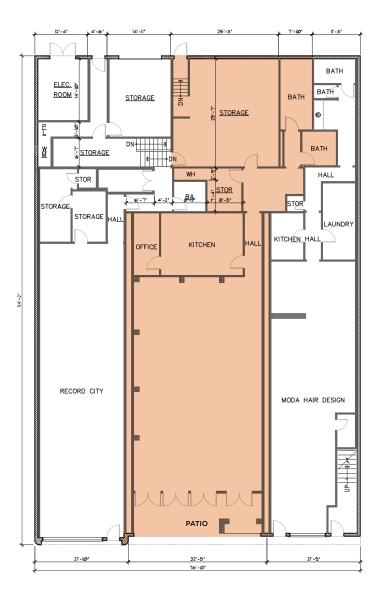

## 3,584 Square Feet + Patio

- Located on a busy thoroughfare in the heart of Hillcrest with tremendous pedestrian and vehicular traffic.
- Friendly walkable urban, hip neighborhood in a vibrant day and nighttime district.
- Located within close proximity to Balboa Park, three major hospitals, and an abundance of nearby retailers and residents.
- Over 108,000 daytime employees and over 93,000 residents within a 2 mile radius.
- Approximate 21,000 Average Daily Traffic Count on 6th Avenue.
- Convenient access to I-8 and CA-163 freeways.
- Rare off-street parking potential with plenty of nearby street and validated parking