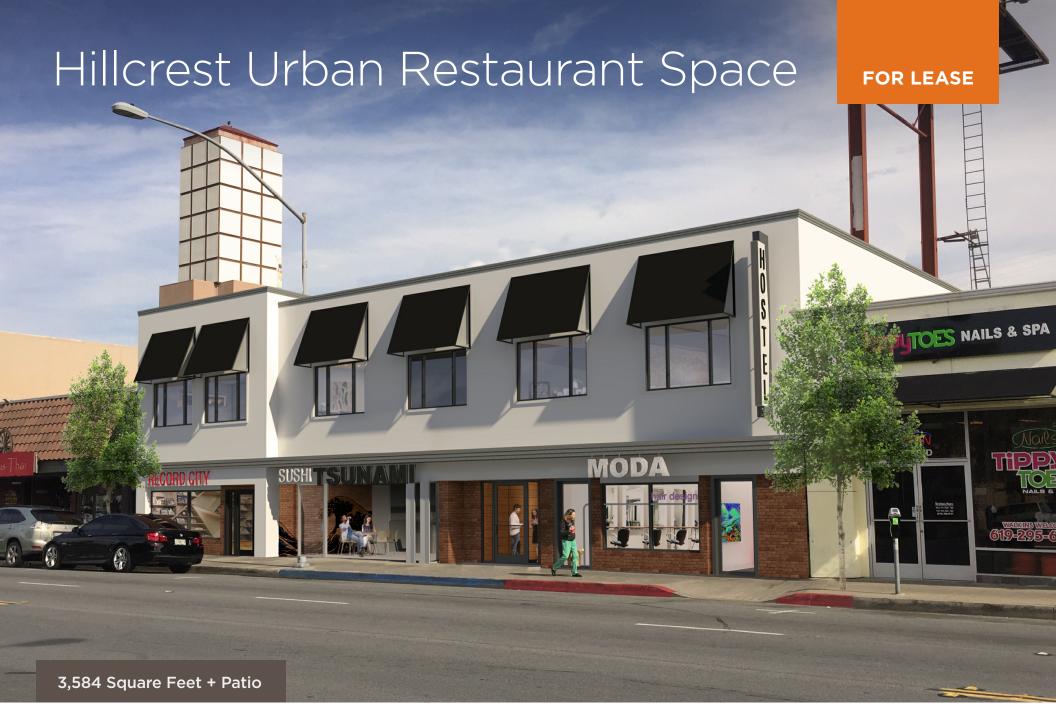

## 3,584 Square Feet + Patio

- Located on a busy thoroughfare in the heart of Hillcrest with tremendous pedestrian and vehicular traffic.
- Friendly walkable urban, hip neighborhood in a vibrant day and nighttime district.
- Located within close proximity to Balboa Park, three major hospitals, and an abundance of nearby retailers and residents.
- Over 108,000 daytime employees and over 93,000 residents within a 2 mile radius.
- Approximate 21,000 Average Daily Traffic Count on 6th Avenue.
- Convenient access to I-8 and CA-163 freeways.
- Rare off-street parking potential with plenty of nearby street and validated parking