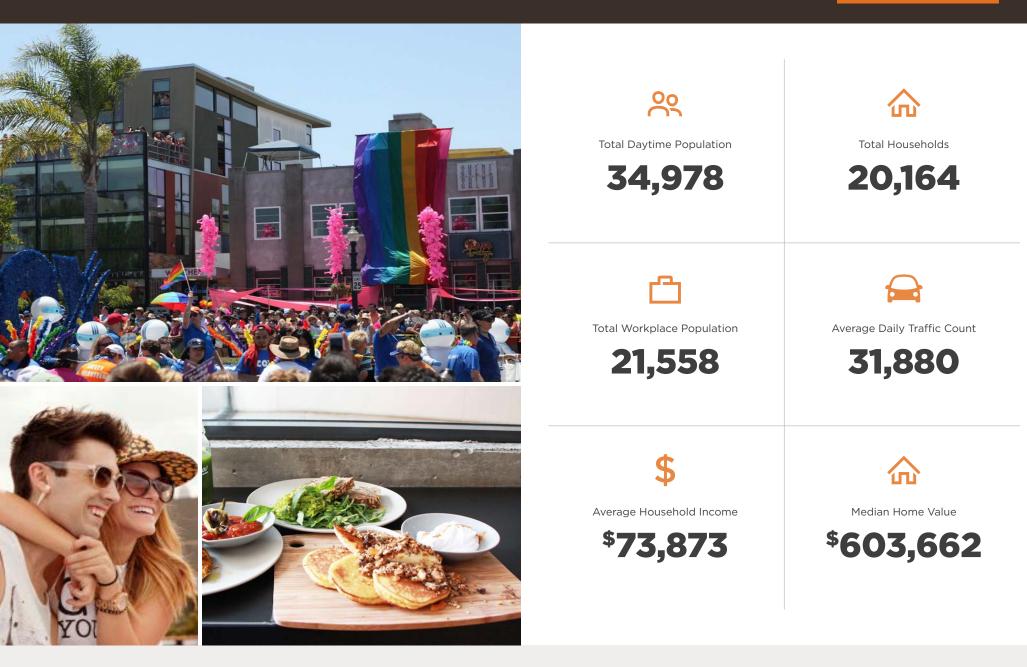

## 3,584 Square Feet + Patio

- Located on a busy thoroughfare in the heart of Hillcrest with tremendous pedestrian and vehicular traffic.
- Friendly walkable urban, hip neighborhood in a vibrant day and nighttime district.
- Located within close proximity to Balboa Park, three major hospitals, and an abundance of nearby retailers and residents.
- Over 108,000 daytime employees and over 93,000 residents within a 2 mile radius.
- Approximate 21,000 Average Daily Traffic Count on 6th Avenue.
- Convenient access to I-8 and CA-163 freeways.
- Rare off-street parking potential with plenty of nearby street and validated parking