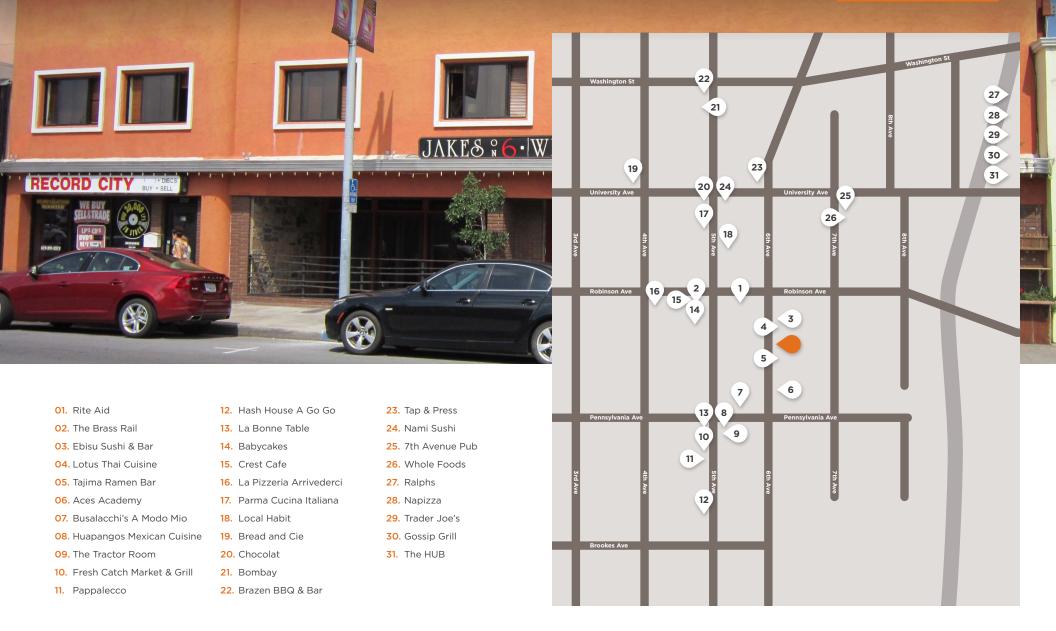

uccessful and longstanding Hillcrest Restaurant and Retail brands, with convenient access to the I-8 and CA-163 freeways.

## 3,584 Square Feet + Patio









- Located on a busy thoroughfare in the heart of Hillcrest with tremendous pedestrian and vehicular traffic.
- Friendly walkable urban, hip neighborhood in a vibrant day and nighttime district.
- Located within close proximity to Balboa Park, three major hospitals, and an abundance of nearby retailers and residents.
- Over 108,000 daytime employees and over 93,000 residents within a 2 mile radius.
- Approximate 21,000 Average Daily Traffic Count on 6th Avenue.
- Convenient access to I-8 and CA-163 freeways.
- Rare off-street parking potential with plenty of nearby street and validated parking







FOR LEASE











FOR LEASE







**FOR LEASE** 

## Join these Successful Tenants