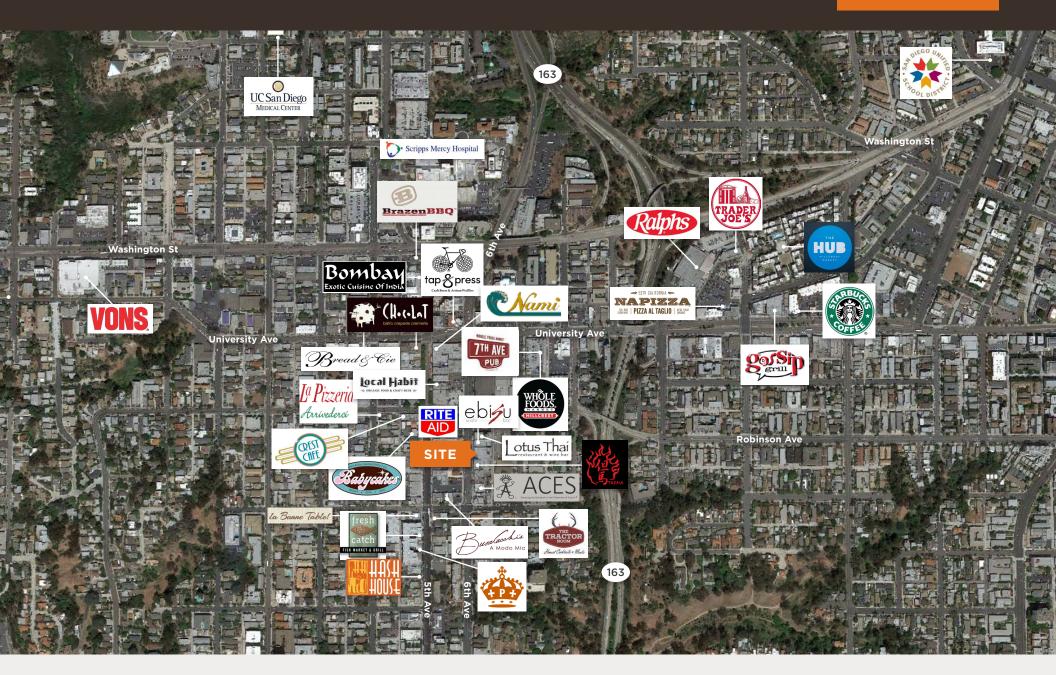

by some of the most successful and longstanding Hillcrest Restaurant and Retail brands, with convenient access to the I-8 and CA-163 freeways.

## 3,584 Square Feet + Patio









- Located on a busy thoroughfare in the heart of Hillcrest with tremendous pedestrian and vehicular traffic.
- Friendly walkable urban, hip neighborhood in a vibrant day and nighttime district.
- Located within close proximity to Balboa Park, three major hospitals, and an abundance of nearby retailers and residents.
- Over 108,000 daytime employees and over 93,000 residents within a 2 mile radius.
- Approximate 21,000 Average Daily Traffic Count on 6th Avenue.
- Convenient access to I-8 and CA-163 freeways.
- Rare off-street parking potential with plenty of nearby street and validated parking







FOR LEASE











FOR LEASE







**FOR LEASE** 

## Join these Successful Tenants