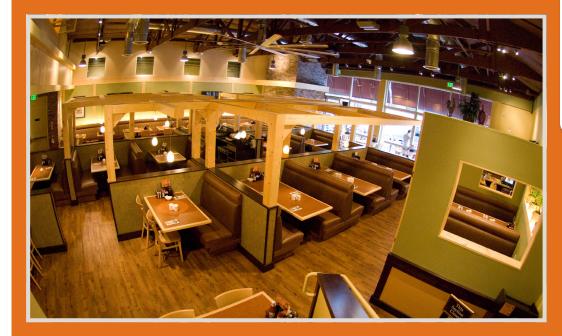

#### **BUILDING:**

End Cap, Inline or freestanding restaurant conversions of 4,000 - 6,000 square feet with outdoor dining.