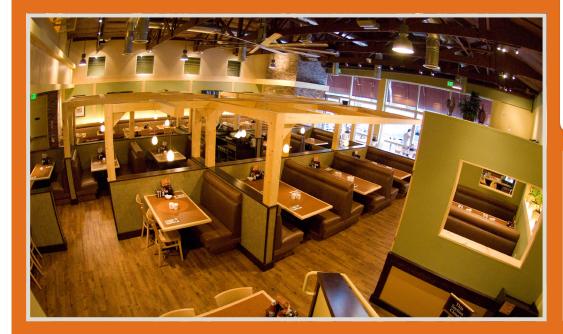

# **OPERATOR SUMMARY**

The Broken Yolk Cafe is a Breakfast & Lunch concept serving a variety of classic American breakfast & lunch fare with many other menu items. Reasonable prices & superb food quality are the basis of this upgraded breakfast and lunch establishment. Currently with 9 open and operating San Diego County locations, The Broken Yolk Cafe is quickly becoming a huge success with average wait times over 30 minutes during peak business hours. Currently seeking sites in Orange County. www.thebrokenyolkcafe.com

# **BUILDING:**

End Cap, Inline or freestanding restaurant conversions of 3,500 - 6,000 square feet with outdoor dining.