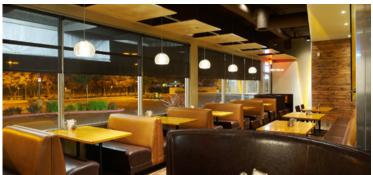

## **▶ OPERATOR SUMMARY:**

Pizza Nova has been serving up San Diego's best wood-fired pizzas, pastas and salads since they opened the first location in 1990. All of the restaurants are locally owned and operated. Pizza Nova specializes in gourmet pizzas that are hand stretched, then baked on a wood-burning oven. The pastas are made fresh daily and all the sauces and recipes are made on their premises. Pizza Nova provides catering as well as delivery. www.pizzanova.net