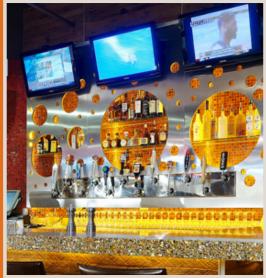

## **▶ OPERATOR SUMMARY:**

Pizza Nova has been serving up San Diego's best wood-fired pizzas, pastas and salads since they opened the first location in 1990. All of the restaurants are locally owned and operated. Pizza Nova specializes in gourmet pizzas that are hand stretched, then baked on a wood-burning oven. The pastas are made fresh daily and all the sauces and recipes are made on their premises. Pizza Nova provides catering as well as delivery. www.pizzanova.net