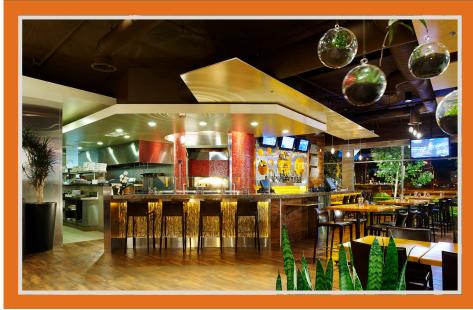

## **▶ OPERATOR SUMMARY:**

Pizza Nova has been serving up San Diego's best wood-fired pizzas, pastas and salads since they opened the first location in 1990. All of the restaurants are locally owned and operated. Pizza Nova specializes in gourmet pizzas that are hand stretched, then baked on a wood-burning oven. The pastas are made fresh daily and all the sauces and recipes are made on their premises. Pizza Nova provides catering as well as delivery. www.pizzanova.net