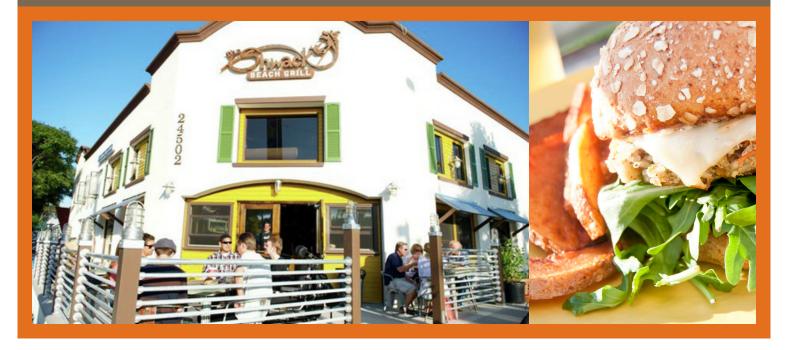

## **OPERATOR SUMMARY**

The Shwack Beach Grill is a surf themed, fast casual restaurant serving breakfast, lunch and dinner.

The food concepts are high quality, value priced and healthful. The environment is "surf shack" with a kitchen attached and focus on craft beer. Service is friendly and efficient and is basically full service once each party places their order. The Shwack Beach Grill burger was voted best of Dana Point after the location was open for only four months, and since inception has already achieved 4 stars plus from Yelp. www.theshwack.com

#### BUILDING

Prominent street retail (preferably corners or end-caps) with great visibility and signage between 1,500 to 2,000 SF with abundant patio seating.