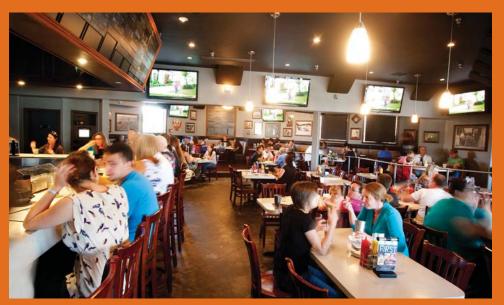

## **OPERATOR SUMMARY**

Slater's 50/50 offers a variety of menu items, including unique burgers, sandwiches and salads made from the freshest ingredients, and is committed to providing an amazing selection of craft beers. The first Slater's 50/50 opened in Anaheim Hills in 2009, followed by Huntington Beach in July 2011 and San Diego in November 2011. Since opening, Slater's 50/50 has won a number of awards and accolades including "Best Burger" by The Orange County Register, OC Weekly and FOX 5 San Diego as well as Best New Restaurant by San Diego Magazine. Slater's 50/50 has been featured on national television shows including the Travel Channel's Bacon Paradise and Discovery Channel's United States of Bacon. The chain also received national media attention for its burger of the month, the 100 percent bacon 'Merica Burger which was featured on Good Morning America, FOX News, CNBC, ABC and FOX news stations nationwide as well as in the New York Daily News, The Globe and Mail and many others. **www.slaters5050.com** 