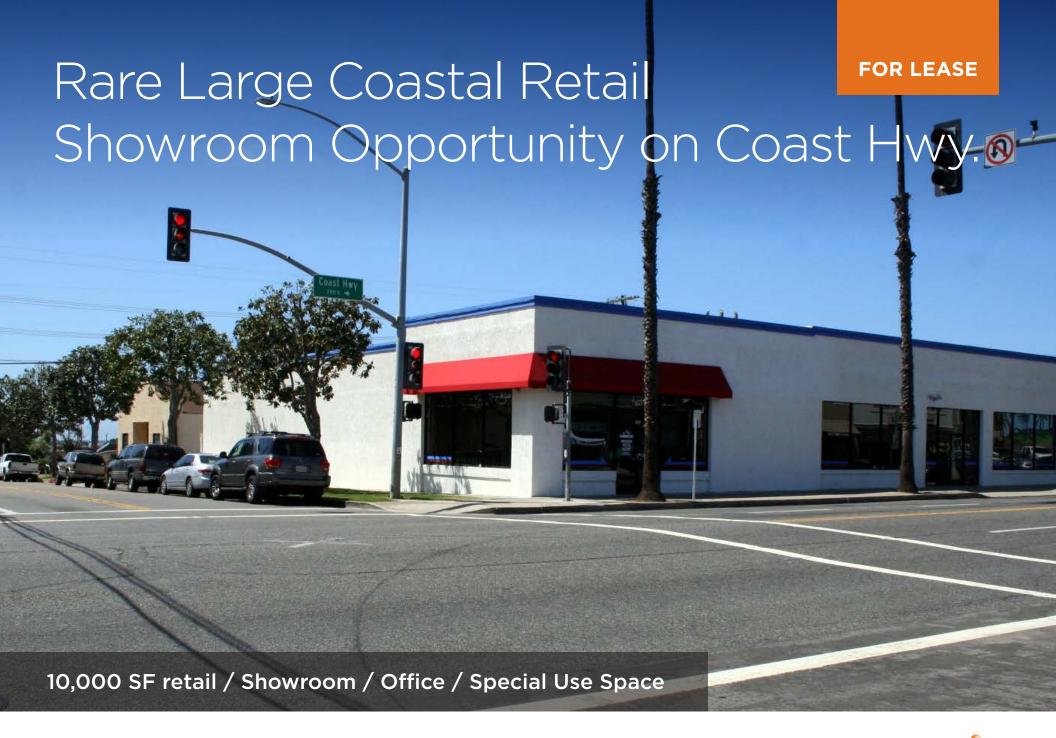

### Rare Large Coastal Retail Showroom Opportunity on Coast Hwy. 263 S. Coast Hwy, Oceanside, CA 92054

Great opportunity for a rare 10,000 sf retail, showroom or special purpose facility in Coastal Oceanside. Short walking distance to downtown restaurants, retail, hotels, and entertainment. Downtown Oceanside is in a transformation with the Mission Ave redevelopment project, new hotels, many new restaurants and retail uses already in place. Two 4 star hotels are to be completed in 2017 along with multiple ground up retail developments in the downtown area. Get in while the lease rates are still the lowest in any San Diego coastal community.

#### Rare Large Coastal Retail Showroom Opportunity on Coast Hwy.

263 S. Coast Hwy, Oceanside, CA 92054

- 10,000 sf retail/showroom/office/special use space
- Corner signalized intersection
- 100 feet of storefront on Coast Hwy (building is 100' x 100')
- Excellent visibility on Coast Hwy
- 24,200 cars per day
- Walking distance to downtown restaurants/ retail/entertainment
- Adjacent to new restaurants and retail uses