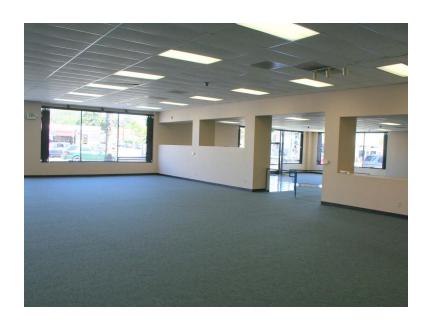

#### Rare Large Coastal Retail Showroom Opportunity on Coast Hwy.

263 S. Coast Hwy, Oceanside, CA 92054

- 10,000 sf retail/showroom/office/special use space
- Corner signalized intersection
- 100 feet of storefront on Coast Hwy (building is 100' x 100')
- Excellent visibility on Coast Hwy
- 24,200 cars per day
- Walking distance to downtown restaurants/ retail/entertainment
- Adjacent to new restaurants and retail uses

- Off street parking
- Directly next to Coaster, Metrolink and Amtrack stations
- Open floor plan
- Abundance of natural light
- 20'+ ceiling height above 12'drop ceiling
- Only space of this size available in Coastal Oceanside
- \$1.35 SF + NNN (.27)