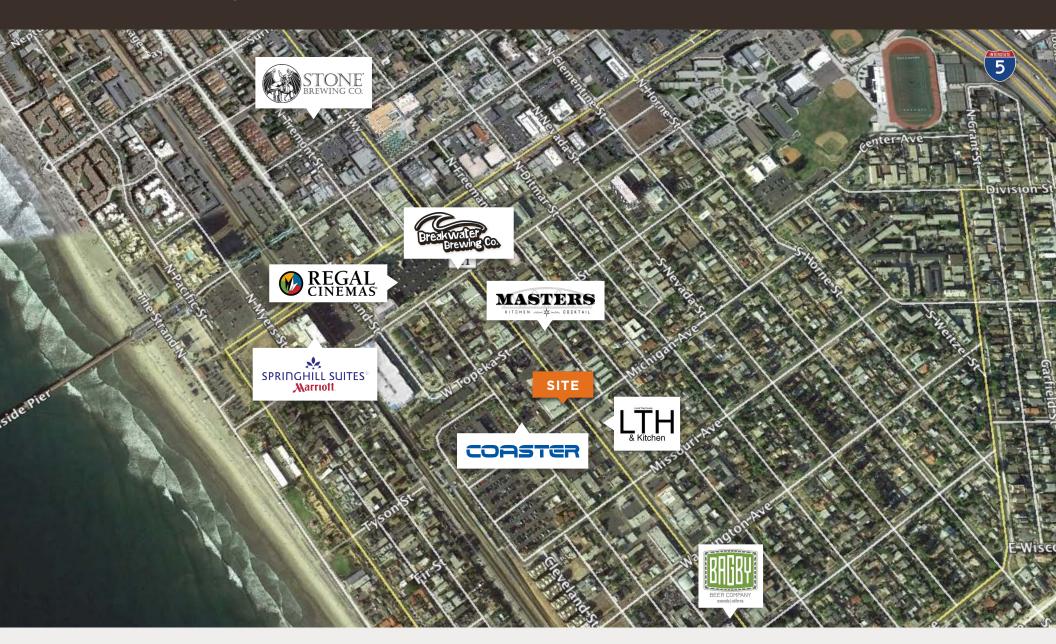

### Rare Large Coastal Retail Showroom Opportunity on Coast Hwy. 263 S. Coast Hwy, Oceanside, CA 92054

Great opportunity for a rare 10,000 sf retail, showroom or special purpose facility in Coastal Oceanside. Short walking distance to downtown restaurants, retail, hotels, and entertainment. Downtown Oceanside is in a transformation with the Mission Ave redevelopment project, new hotels, many new restaurants and retail uses already in place. Two 4 star hotels are to be completed in 2017 along with multiple ground up retail developments in the downtown area. Get in while the lease rates are still the lowest in any San Diego coastal community.

#### Rare Large Coastal Retail Showroom Opportunity on Coast Hwy.

263 S. Coast Hwy, Oceanside, CA 92054

- 10,000 sf retail/showroom/office/special use space
- Corner signalized intersection
- 100 feet of storefront on Coast Hwy (building is 100' x 100')
- Excellent visibility on Coast Hwy
- 24,200 cars per day
- Walking distance to downtown restaurants/ retail/entertainment
- Adjacent to new restaurants and retail uses