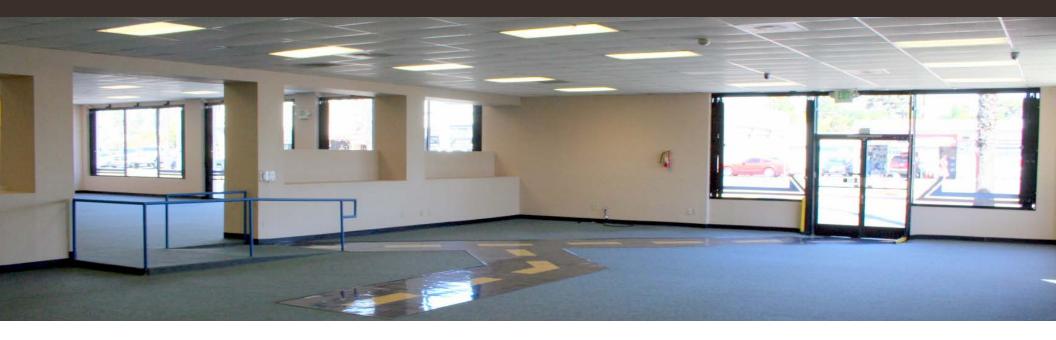

- Off street parking
- Directly next to Coaster, Metrolink and Amtrack stations
- Open floor plan
- Abundance of natural light
- 20'+ ceiling height above 12'drop ceiling
- Only space of this size available in Coastal Oceanside
- \$1.35 SF + NNN (.27)