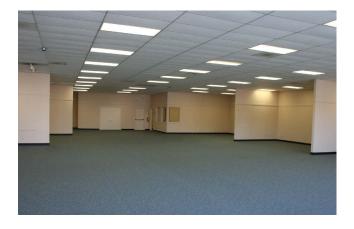

#### Rare Large Coastal Retail Showroom Opportunity on Coast Hwy.

263 S. Coast Hwy, Oceanside, CA 92054

- 10,000 sf retail/showroom/office/special use space
- Corner signalized intersection
- 100 feet of storefront on Coast Hwy (building is 100' x 100')
- Excellent visibility on Coast Hwy
- 24,200 cars per day
- Walking distance to downtown restaurants/ retail/entertainment
- Adjacent to new restaurants and retail uses

- Off street parking
- Directly next to Coaster, Metrolink and Amtrack stations
- Open floor plan
- Abundance of natural light
- 20'+ ceiling height above 12'drop ceiling
- Only space of this size available in Coastal Oceanside
- \$1.35 SF + NNN (.27)