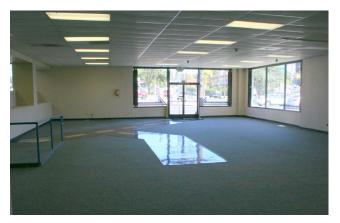

#### Rare Large Coastal Retail Showroom Opportunity on Coast Hwy.

263 S. Coast Hwy, Oceanside, CA 92054

- 10,000 sf retail/showroom/office/special use space
- Corner signalized intersection
- 100 feet of storefront on Coast Hwy (building is 100' x 100')
- Excellent visibility on Coast Hwy
- 24,200 cars per day
- Walking distance to downtown restaurants/ retail/entertainment
- Adjacent to new restaurants and retail uses

- Off street parking
- Directly next to Coaster, Metrolink and Amtrack stations
- Open floor plan
- Abundance of natural light
- 20'+ ceiling height above 12'drop ceiling
- Only space of this size available in Coastal Oceanside
- \$1.35 SF + NNN (.27)