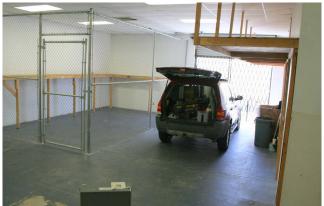

#### Rare Large Coastal Retail Showroom Opportunity on Coast Hwy.

263 S. Coast Hwy, Oceanside, CA 92054

- 10,000 sf retail/showroom/office/special use space
- Corner signalized intersection
- 100 feet of storefront on Coast Hwy (building is 100' x 100')
- Excellent visibility on Coast Hwy
- 24,200 cars per day
- Walking distance to downtown restaurants/ retail/entertainment
- Adjacent to new restaurants and retail uses

- Off street parking
- Directly next to Coaster, Metrolink and Amtrack stations
- Open floor plan
- Abundance of natural light
- 20'+ ceiling height above 12'drop ceiling
- Only space of this size available in Coastal Oceanside
- \$1.35 SF + NNN (.27)