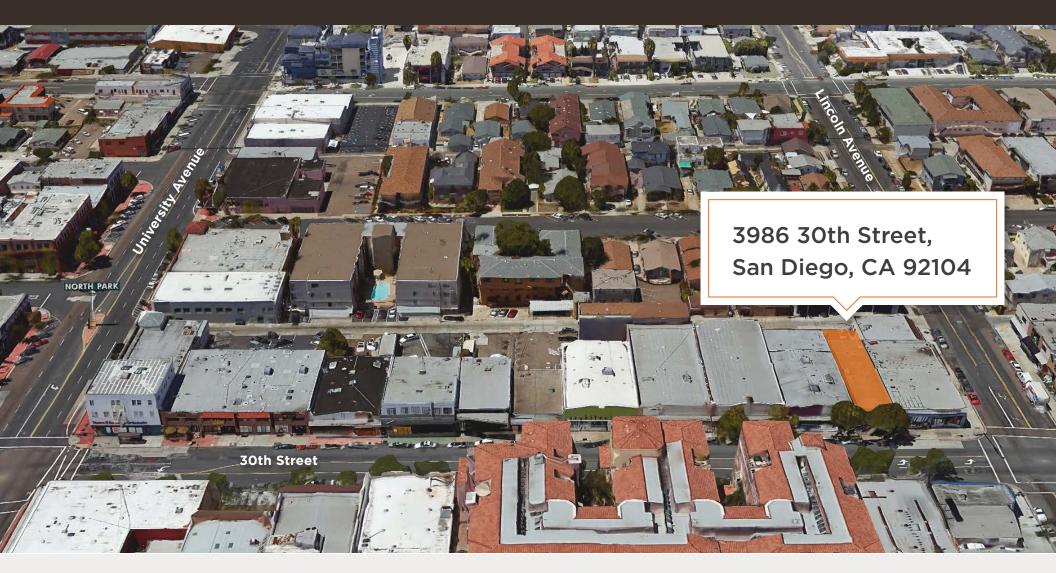

### THE OFFERING | North Park Urban Retail - 3986 30th St, San Diego, CA 92104

### FOR SALE

- This is a rare opportunity to own urban, street retail in the highly desirable North Park community, a densely populated urban established area, progressively rising in value.
- Nestled in the heart of North Park's trendy 30th Street, less than 1 block away from University Ave, the neighborhoods' main arteries.
- Forbes magazine refers to this culturally diverse, artistic hub as one of "America's best hipster neighborhoods".

- High pedestrian activity in a tremendously dense location, having nearly 350,000 residents within a 3 mile radius in an easily accessible central San Diego location.
- A collection of happening wine bars, nightclubs, restaurants, coffee shops, craft beer breweries, boutiques, salons and galleries.
- First time on the market in 20 years!