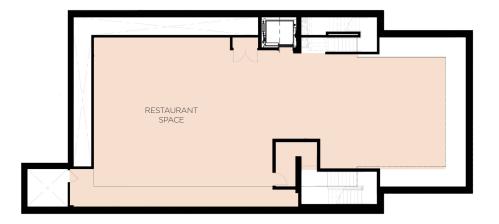

n an 1800s era building with tons of character
- Convenient freeway access to Interstate 5, State Route
  163 and Highway 94
- Eclectic area includes an abundance of hip wine bars, charming boutiques, restaurants and art galleries
- Over 342,828 daytime employees and over 480,245 residents within a five mile drive







- Average household income of \$81,412 within a one mile radius
- Petco Park three blocks South and several high rise condos in immediate area
- Foot traffic and nearby successful restaurants and bars include: Neighborhood, Café Chloe, Bootlegger, Kebab Shop, Cowboy Star, Knotty Barrel, JWok and many more





Michael Spilky CA LIC #01469032

#### FOR LEASE











#### Ground Floor Plan SPACE 1 - 3,000 Square Feet

#### Basement Floor Plan SPACE 2 - 4,000 Square Feet









#### FOR LEASE

## Become a part of East Village's progressive dining scene.

Massive renovation recently completed for prime restaurant space located in the heart of exploding East Village, Downtown's largest urban neighborhood. This thriving urban enclave is home to more than 700 businesses and major San Diego landmarks including: Petco Park, San Diego Central Library, Harbor Drive Pedestrian Bridge, San Diego's Arts District, Thomas Jefferson School of Law, NewSchool of Architecture and Design, and San Diego City College.











#### FOR LEASE

## Demographics

| 2 MINUTES          |          |
|--------------------|----------|
| Daytime Population | 12,546   |
| Population         | 9,268    |
| Average HH Income  | \$73,625 |

| 4 MINUTES          |          |
|-----------