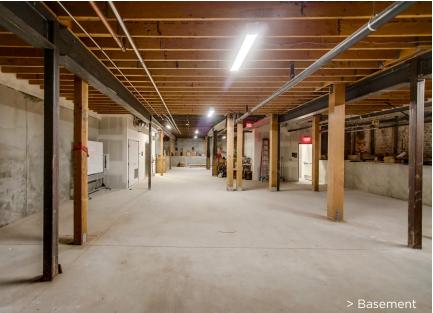

# East Village Restaurant Space

#### FOR LEASE



627 8<sup>th</sup> Avenue, San Diego, CA 92101



- Extensive renovation completed on an 1800s era building with tons of character
- Convenient freeway access to Interstate 5, State Route
  163 and Highway 94
- Eclectic area includes an abundance of hip wine bars, charming boutiques, restaurants and art galleries
- Over 342,828 daytime employees and over 480,245 residents within a five mile drive







- Average household income of \$81,412 within a one mile radius
- Petco Park three blocks South and several high rise condos in immediate area
- Foot traffic and nearby successful restaurants and bars include: Neighborhood, Café Chloe, Bootlegger, Kebab Shop, Cowboy Star, Knotty Barrel, JWok and many more





Michael Spilky CA LIC #01469032

#### FOR LEASE











#### Ground Floor Plan SPACE 1 - 3,000 Square Feet

#### Basement Floor Plan SPACE 2 - 4,000 Square Feet









#### FOR LEASE

## Become a part of East Village's progressive dining scene.

Massive renovation recently completed for prime restaurant space located in the heart of exploding East Village, Downtown's largest urban neighborhood. This thriving urban enclave is home to more than 700 businesses and major San Die