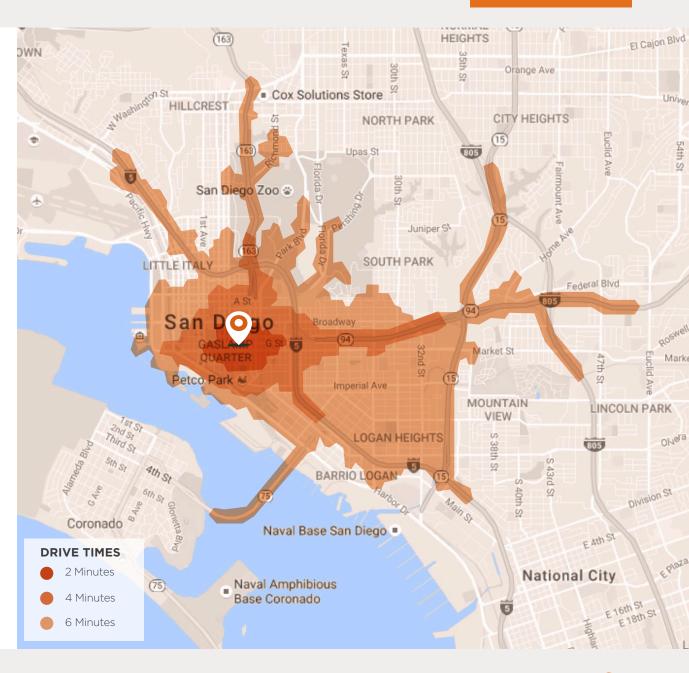

## Demographics

| 2 MINUTES          |          |
|--------------------|----------|
| Daytime Population | 12,546   |
| Population         | 9,268    |
| Average HH Income  | \$73,625 |

| 4 MINUTES          |          |
|--------------------|----------|
| Daytime Population | 36,459   |
| Population         | 22,645   |
| Average HH Income  | \$70,903 |

| 6 MINUTES          |          |
|--------------------|----------|
| Daytime Population | 79,738   |
| Population         | 54,461   |
| Average HH Income  | \$73,749 |