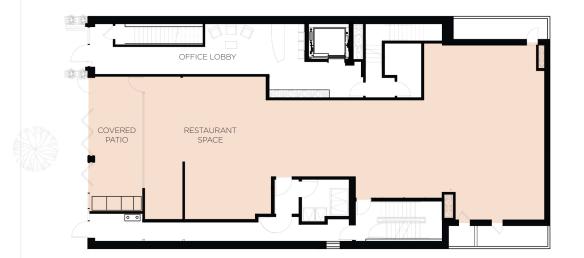

pace

#### FOR LEASE



627 8<sup>th</sup> Avenue, San Diego, CA 92101



- Extensive renovation completed on an 1800s era building with tons of character
- Convenient freeway access to Interstate 5, State Route
  163 and Highway 94
- Eclectic area includes an abundance of hip wine bars, charming boutiques, restaurants and art galleries
- Over 342,828 daytime employees and over 480,245 residents within a five mile drive







- Average household income of \$81,412 within a one mile radius
- Petco Park three blocks South and several high rise condos in immediate area
- Foot traffic and nearby successful restaurants and bars include: Neighborhood, Café Chloe, Bootlegger, Kebab Shop, Cowboy Star, Knotty Barrel, JWok and many more





Michael Spilky CA LIC #01469032

#### FOR LEASE











#### Ground Floor Plan SPACE 1 - 3,000 Square Feet

#### Basement Floor Plan SPACE 2 - 4,000 Square Feet









#### FOR LEASE

## Become a part of East Village's progressive dining scene.

Massive renovation recently completed for prime restaurant space located in the heart of exploding East Village, Downtown's largest urban neighborhood. This thriving urban enclave is home to more than 700 businesses and major San Diego landmarks including: Petco Park, San Diego Central Library, Harbor Drive Pedestrian Bridge, San Diego's Arts District, Thomas Jefferson School of Law, NewSchool of Architecture and Design, and San Diego City College.











#### FOR LEASE

## Demographics

| 2 MINUTES          |          |
|--------------------|----------|
| Daytime Population | 12,546   |
| Popul