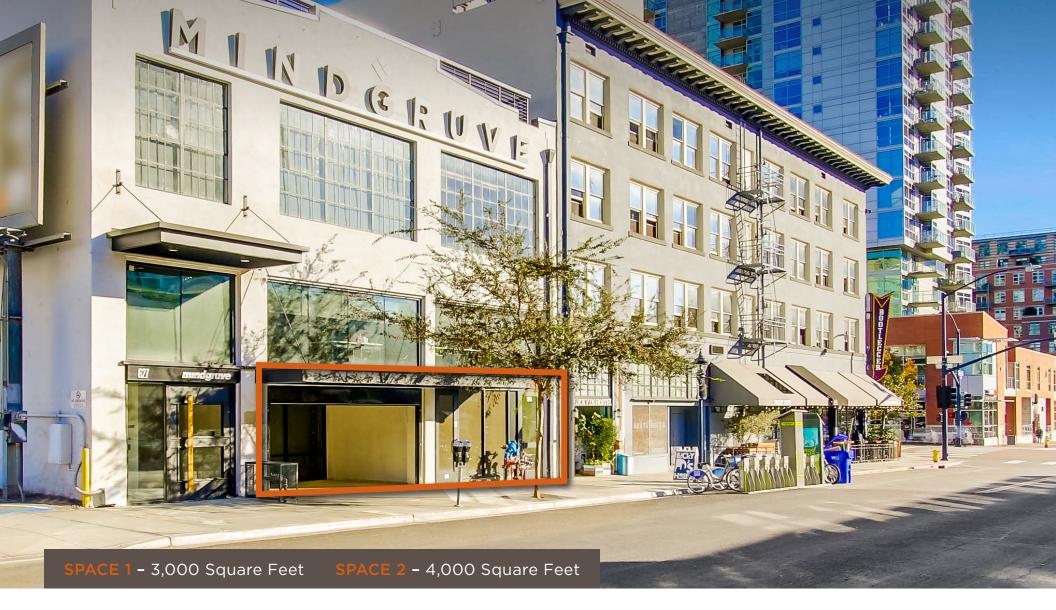

#### Ground Floor Plan SPACE 1 - 3,000 Square Feet

#### Basement Floor Plan SPACE 2 - 4,000 Square Feet