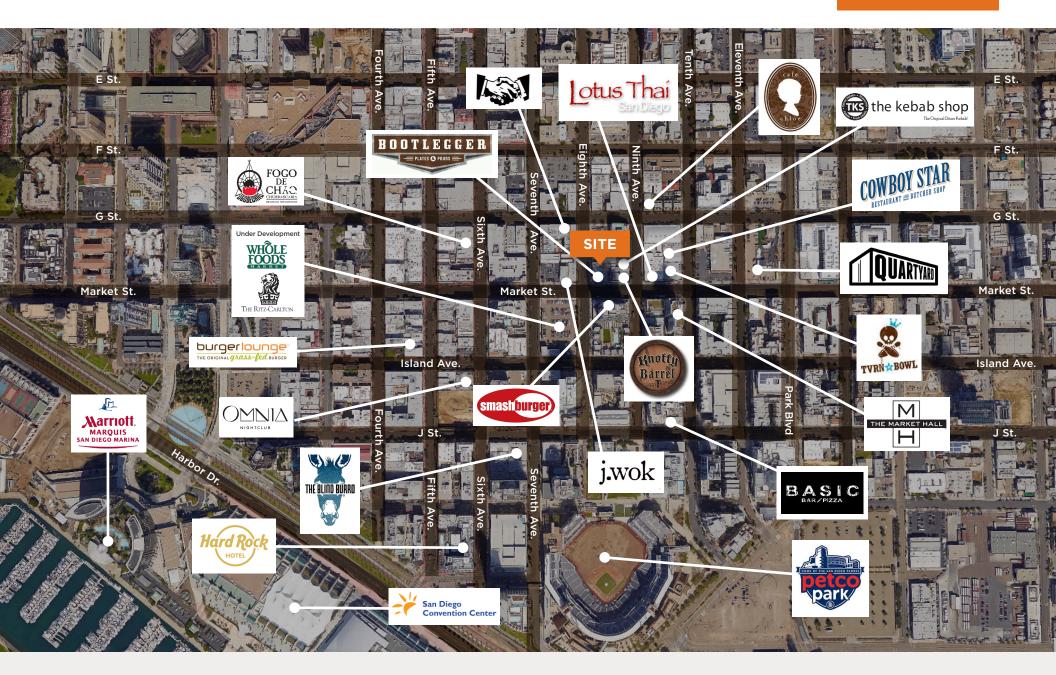

#### FOR LEASE

627 8<sup>th</sup> Avenue, San Diego, CA 92101

- Extensive renovation completed on an 1800s era building with tons of character
- Convenient freeway access to Interstate 5, State Route
  163 and Highway 94
- Eclectic area includes an abundance of hip wine bars, charming boutiques, restaurants and art galleries
- Over 342,828 daytime employees and over 480,245 residents within a five mile drive

- Average household income of \$81,412 within a one mile radius
- Petco Park three blocks South and several high rise condos in immediate area
- Foot traffic and nearby successful restaurants and bars include: Neighborhood, Café Chloe, Bootlegger, Kebab Shop, Cowboy Star, Knotty Barrel, JWok and many more