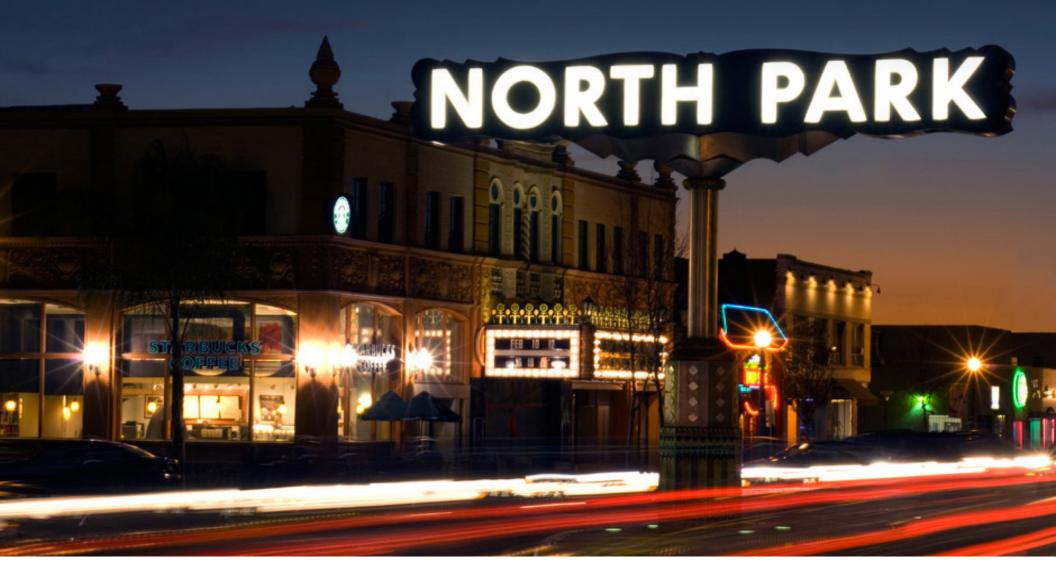

## North Park Restaurant w/ 2am Beer & Wine License

**FOR SALE** 

## North Park Restaurant w/ 2am Beer & Wine License

**SIZE** 2,160 SF

**RENT** \$5,516.68/month

Expires 1/31/2024 w/ (1) 5-year option

ABC Beer & Wine (2am)

**ASKING PRICE** \$350,000

- Nestled in the heart of North Park, situated amongst a collection of happening wine bars, nightclubs, restaurants, coffee shops, craft beer breweries, boutiques, salons and galleries
- LA Times writes "North Park has all the ingredients for the cool school"
- High pedestrian activity in a tremendously dense location, having nearly 350,000 residents within a 3 mile radius in an easily accessible central San Diego location
- North Park is centrally located with multiple freeway access points, including the I-805, 163 and I-8 freeways