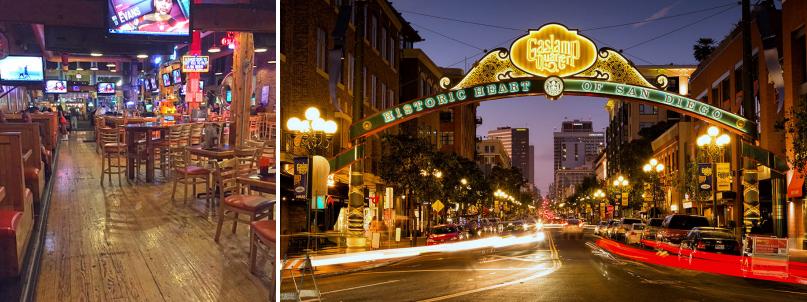

#### FOR SALE

- Located in the heart of the Gaslamp Quarter, nearby to an abundance of restaurants, hotels and retail
- Prime corner with great street visibility and foot traffic
- Fully built-out open kitchen with large walk-in cooler and keg room
- Price includes a Type 47 Liquor License 2 am / entertainment
- High traffic location with 14,000 cars passing by daily