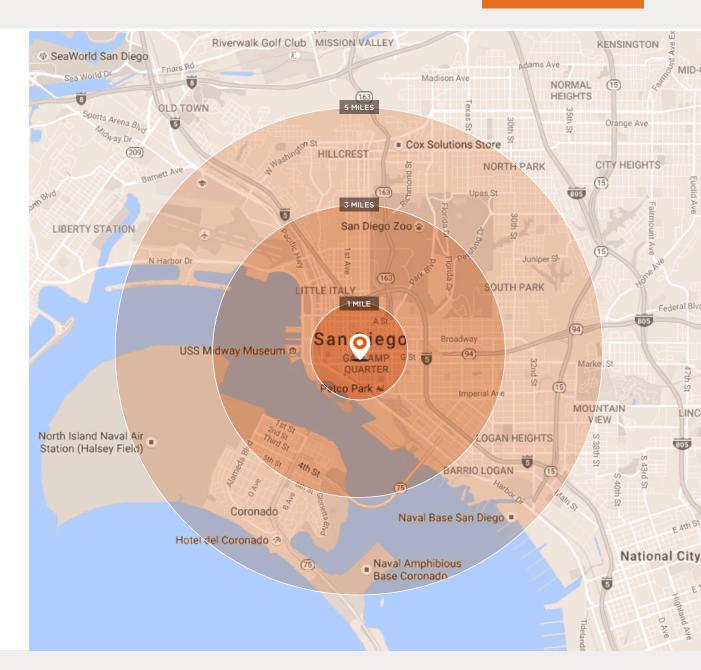

# Demographics

| 1 MILE             |          |
|--------------------|----------|
| Daytime Population | 81,133   |
| Population         | 41,008   |
| Average HH Income  | \$83,453 |

| 3 MILE             |          |
|--------------------|----------|
| Daytime Population | 183,841  |
| Population         | 179,025  |
| Average HH Income  | \$82,113 |

| 5 MILE             |          |
|--------------------|----------|
| Daytime Population | 340,304  |
| Population         | 464,724  |
| Average HH Income  | \$72,483 |

858-792-5521 mike@locationmatters.com