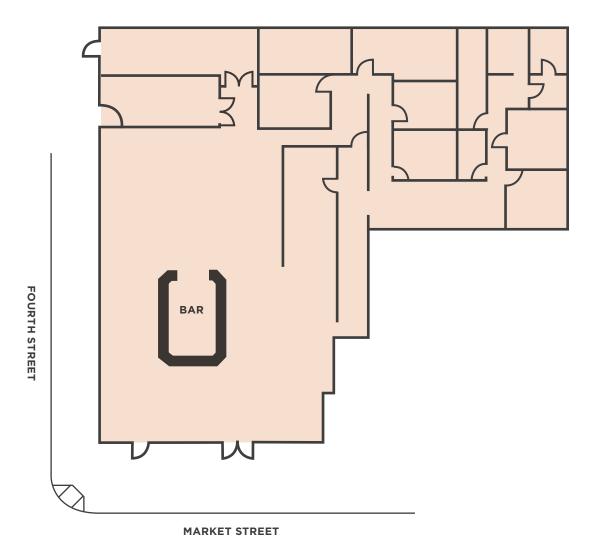

io

Restaurant space for sale only. Building not for sale. Please DO NOT Disturb Employees.

410 W. Market Street, San Diego, CA 92101



## 410 W. Market Street, San Diego, CA 92101

#### FOR SALE

- Located in the heart of the Gaslamp Quarter, nearby to an abundance of restaurants, hotels and retail
- Prime corner with great street visibility and foot traffic
- Fully built-out open kitchen with large walk-in cooler and keg room
- Price includes a Type 47 Liquor License 2 am / entertainment
- High traffic location with 14,000 cars passing by daily





**PRICE** \$429,000 OBO

**LOCATION** Downtown/ Gaslamp Quarter

**SIZE** Approx. 6,600 SF plus patio

ABC LICENSE Type 47

**LEASE** Call for Details



Michael Spilky CA LIC #01469032

858-792-5521 mike@locationmatters.com



Floor Plan





LOCATION MATTERS

### 410 W. Market Street, San Diego, CA 92101

#### FOR SALE







858-792-5521 mike@locationmatters.com



## 410 W. Market Street, San Diego, CA 92101

#### **FOR SALE**

# Demographics

| 1 MILE             |          |
|--------------------|----------|
| Daytime Population | 81,133   |
| Population         | 41,008   |
| Average HH Income  | \$83,453 |

| 3 MILE             |          |
|--------------------|----------|
| Daytime Population | 183,841  |
| Population         | 179,025  |
| Average HH Income  | \$82,113 |

| 5 MILE             |          |
|--------------------|----------|
| Daytime Population | 340,304  |
| Population         | 464,724  |
| Average HH Income  | \$72,483 |





858-792-5521 mike@locationmatters.com