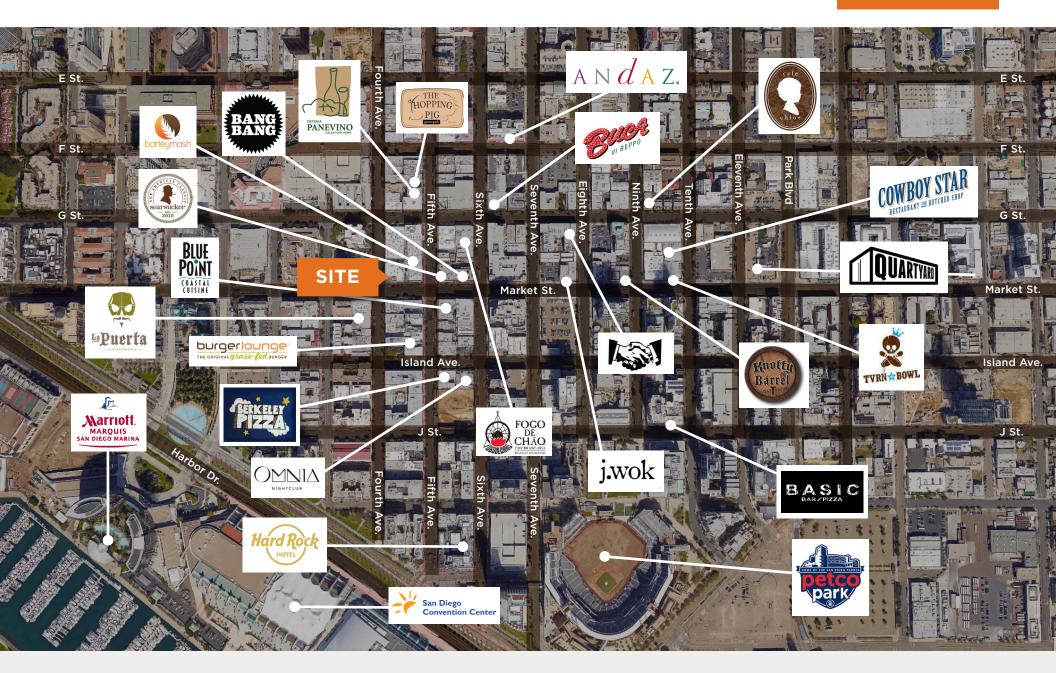

#### FOR SALE

- Located in the heart of the Gaslamp Quarter, nearby to an abundance of restaurants, hotels and retail
- Prime corner with great street visibility and foot traffic
- Fully built-out open kitchen with large walk-in cooler and keg room
- Price includes a Type 47 Liquor License 2 am / entertainment
- High traffic location with 14,000 cars passing by daily