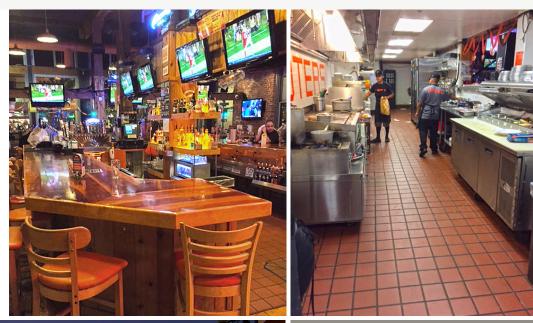

#### FOR SALE

- Located in the heart of the Gaslamp Quarter, nearby to an abundance of restaurants, hotels and retail
- Prime corner with great street visibility and foot traffic
- Fully built-out open kitchen with large walk-in cooler and keg room
- Price includes a Type 47 Liquor License 2 am / entertainment
- High traffic location with 14,000 cars passing by daily

**PRICE** \$429,000 OBO

**LOCATION** Downtown/ Gaslamp Quarter

**SIZE** Approx. 6,600 SF plus patio

ABC LICENSE Type 47

**LEASE** Call for Details

Michael Spilky CA LIC #01469032

858-792-5521 mike@locationmatters.com