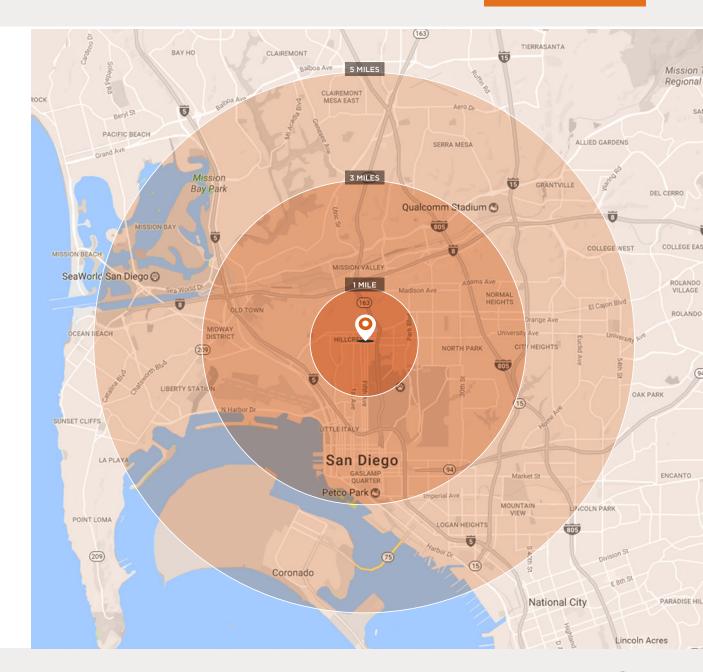

## Demographics

| 1 MILE             |          |
|--------------------|----------|
| Daytime Population | 81,133   |
| Population         | 26,418   |
| Average HH Income  | \$86,014 |

| 3 MILE             |          |
|--------------------|----------|
| Daytime Population | 183,841  |
| Population         | 218,761  |
| Average HH Income  | \$77,022 |

| 5 MILE             |          |
|--------------------|----------|
| Daytime Population | 340,304  |
| Population         | 369,283  |
| Average HH Income  | \$75,052 |

858-792-5521 mike@locationmatters.com