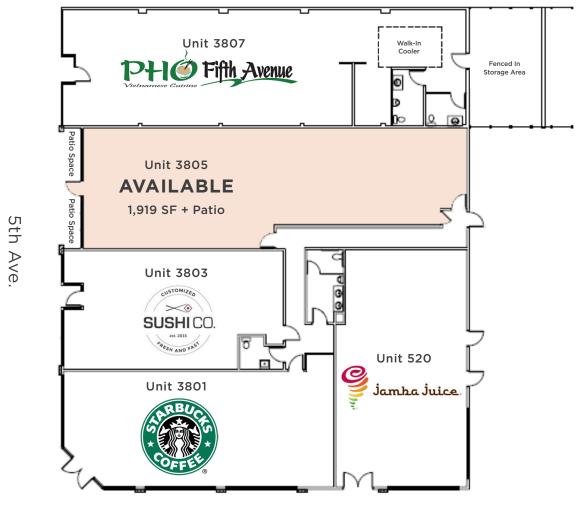

Property Owned and Managed by

BRIXTON

1,919 Square Feet + Patio

3805 5th Ave., San Diego, CA 92103

## 3805 5th Ave., San Diego, CA 92103

**Michael Spilky** CA LIC #01469032

858-792-5521 mike@locationmatters.com Site Plan

Robinson Ave.

Floor Plan PATIO SPACE BAR **KITCHEN** 