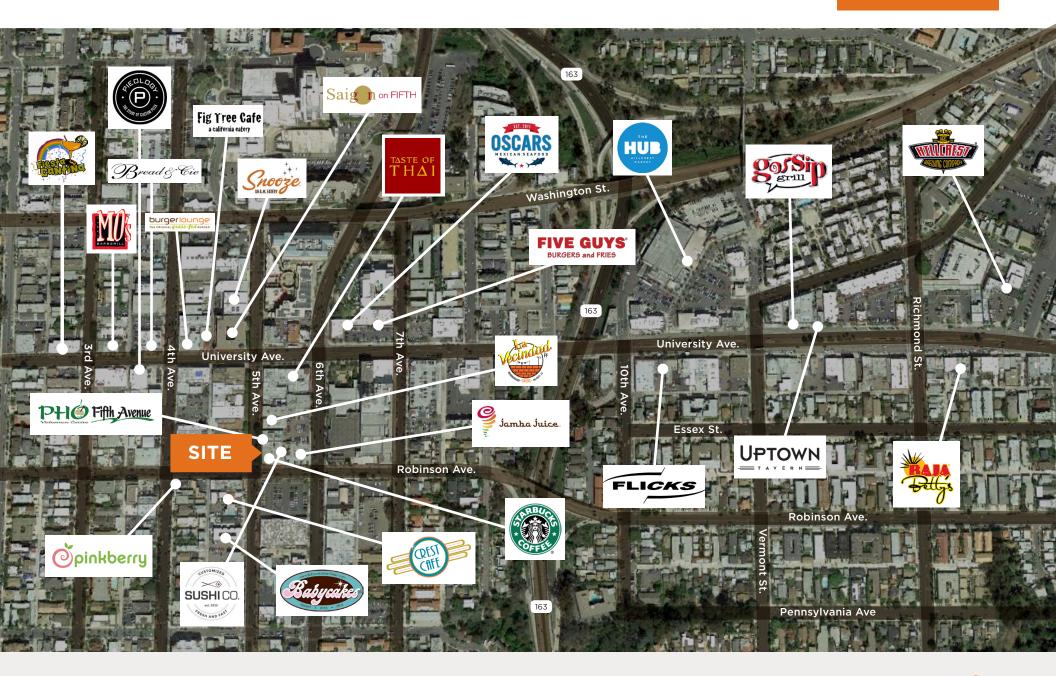

- Type 47 Liquor License can be made available and \_ easily transferred to new tenant
- Adjacent to high volume Starbucks \_
- High traffic location on 5th Avenue with 13,000 cars \_ passing by daily