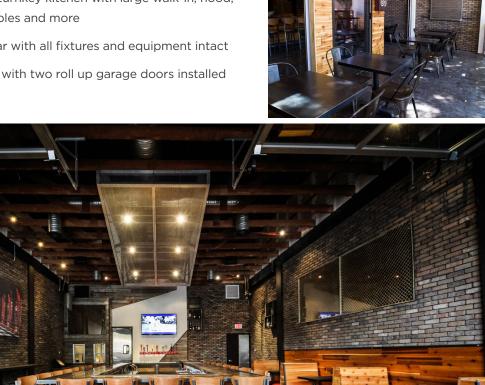

#### **FOR LEASE**

- Fully fixturized and turnkey kitchen with large walk-in, hood, \_ grease trap, prep tables and more
- Large, built out U-bar with all fixtures and equipment intact —
- Great covered patio with two roll up garage doors installed \_

- Type 47 Liquor License can be made available and \_ easily transferred to new tenant
- Adjacent to high volume Starbucks \_
- High traffic location on 5th Avenue with 13,000 cars \_ passing by daily