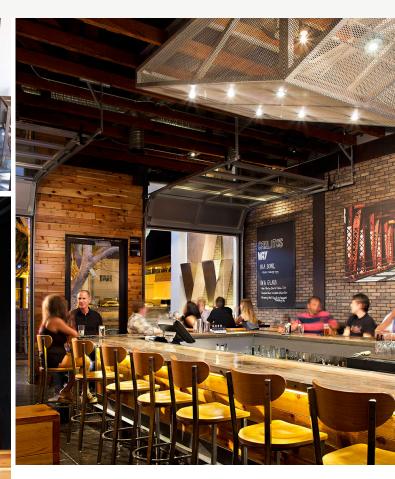

#### **FOR LEASE**

- Fully fixturized and turnkey kitchen with large walk-in, hood, \_ grease trap, prep tables and more
- Large, built out U-bar with all fixtures and equipment intact —
- Great covered patio with two roll up garage doors installed \_

- Type 47 Liquor License can be made available and \_ easily transferred to new tenant
- Adjacent to high volume Starbucks \_
- High traffic location on 5th Avenue with 13,000 cars \_ passing by daily