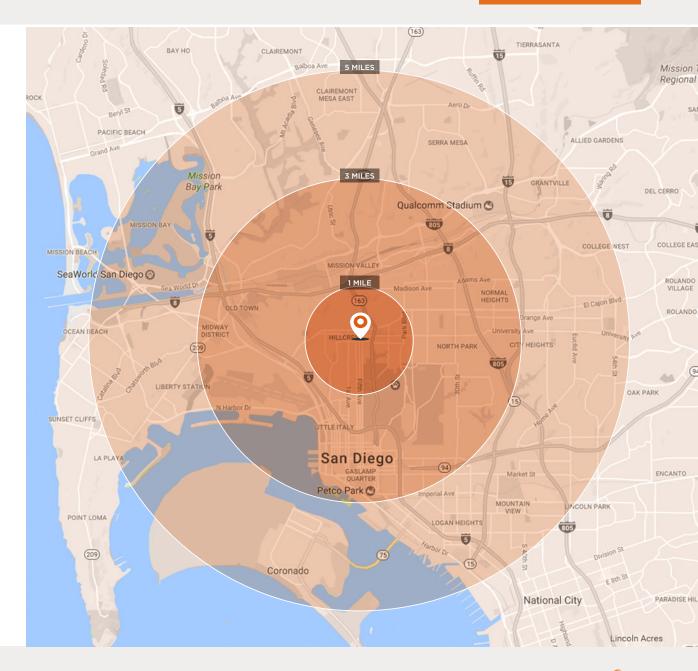

## Demographics

| IMILE              |          |
|--------------------|----------|
| Daytime Population | 81,133   |
| Population         | 26,418   |
| Average HH Income  | \$86,014 |

| 3 MILE             |          |
|--------------------|----------|
| Daytime Population | 183,841  |
| Population         | 218,761  |
| Average HH Income  | \$77,022 |

| 5 MILE             |          |
|--------------------|----------|
| Daytime Population | 340,304  |
| Population         | 369,283  |
| Average HH Income  | \$75,052 |