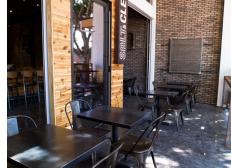

## 3805 5th Ave., San Diego, CA 92103

- Fully fixturized and turnkey kitchen with large walk-in, hood, grease trap, prep tables and more
- Large, built out U-bar with all fixtures and equipment intact
- Great covered patio with two roll up garage doors installed