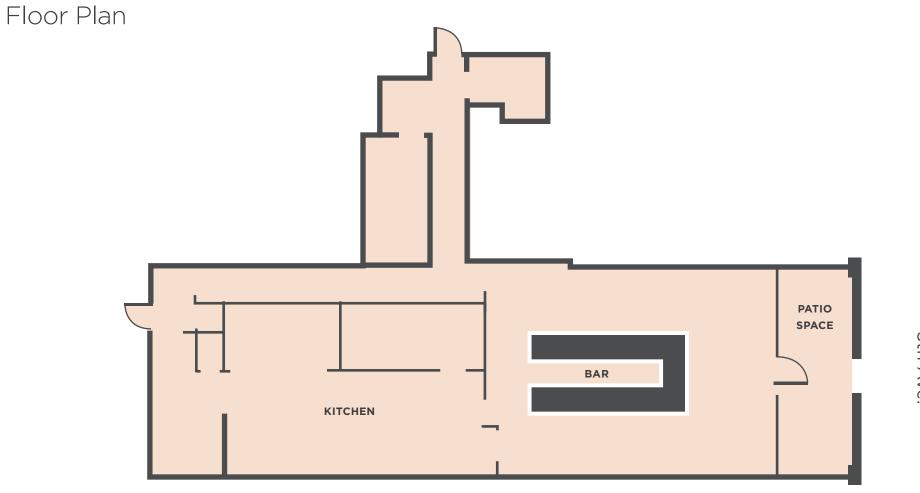

## 3805 5th Ave., San Diego, CA 92103

- Fully fixturized and turnkey kitchen with large walk-in, hood, grease trap, prep tables and more
- Large, built out U-bar with all fixtures and equipment intact
- Great covered patio with two roll up garage doors installed