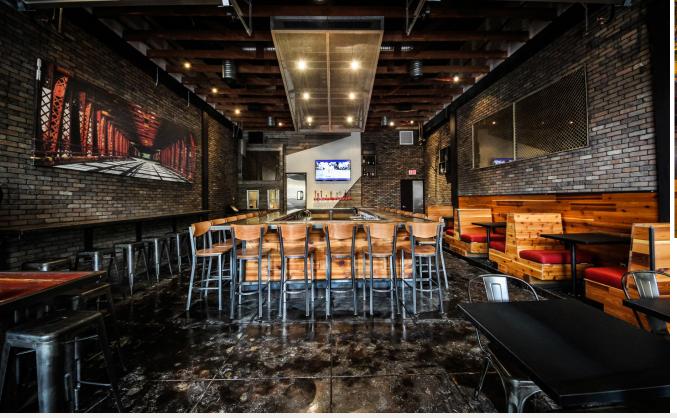

## 3805 5th Ave., San Diego, CA 92103

- Fully fixturized and turnkey kitchen with large walk-in, hood, grease trap, prep tables and more
- Large, built out U-bar with all fixtures and equipment intact
- Great covered patio with two roll up garage doors installed