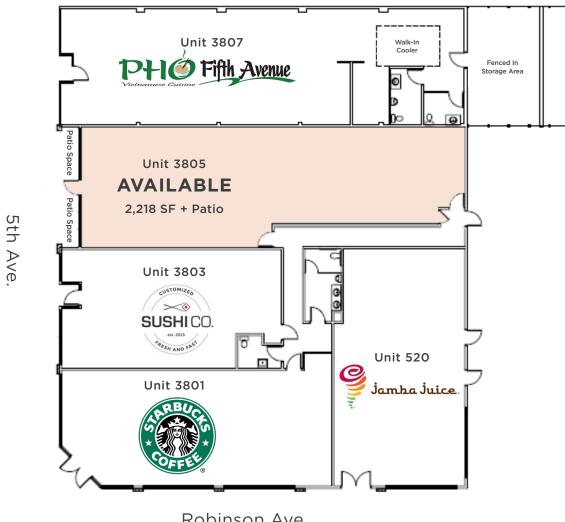

- Adjacent to high volume Starbucks
- High traffic location on 5th Avenue with 13,000 cars passing by daily

Site Plan