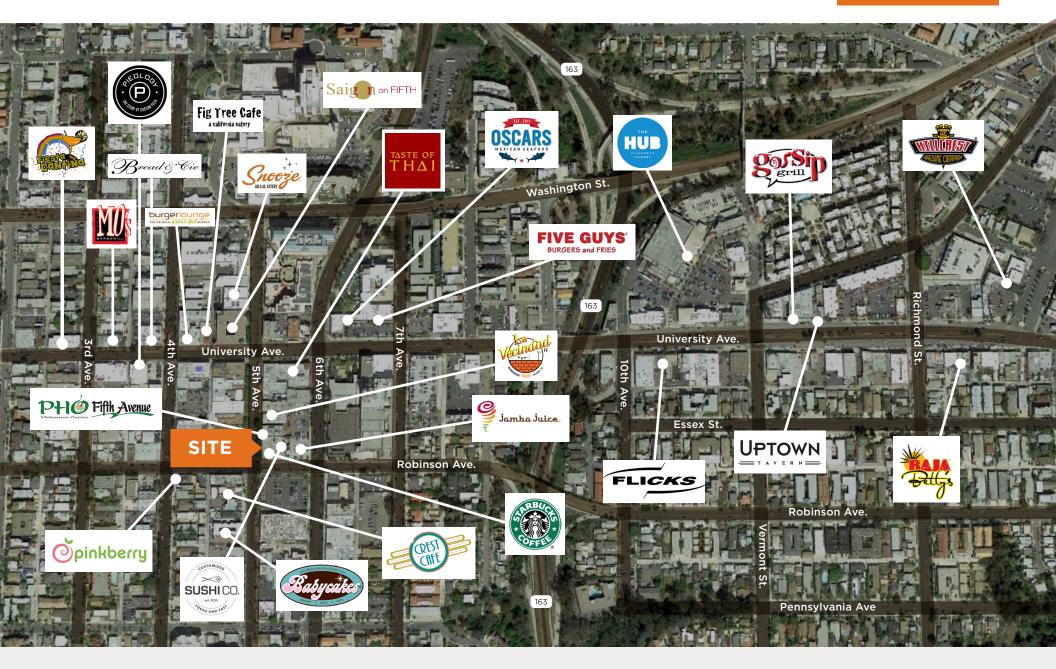

## 3805 5th Ave., San Diego, CA 92103

- Fully fixturized and turnkey kitchen with large walk-in, hood, grease trap, prep tables and more
- Large, built out U-bar with all fixtures and equipment intact
- Great covered patio with two roll up garage doors installed







- Adjacent to high volume Starbucks
- High traffic location on 5th Avenue with 13,000 cars passing by daily







Site Plan















## 3805 5th Ave., San Diego, CA 92103







## 3805 5th Ave., San Diego, CA 92103

## Demographics

| IMILE              |          |
|--------------------|----------|
| Daytime Population | 81,133   |
| Population         | 26,418   |
| Average HH Income  | \$86,014 |

| 3 MILE             |          |
|--------------------|----------|
| Daytime Population | 183,841  |
| Population         | 218,761  |
| Average HH Income  | \$77,022 |

| 5 MILE             |          |
|--------------------|----------|
| Daytime Population | 340,304  |
| Population         | 369,283  |
| Average HH Income  | \$75,052 |