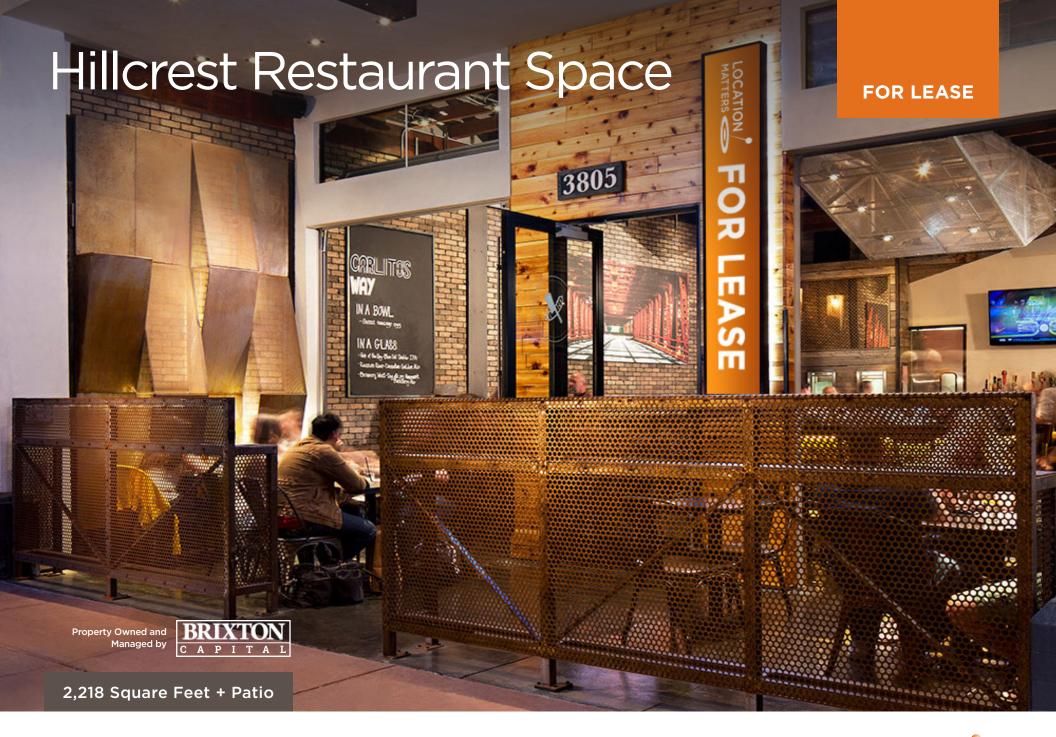

## 3805 5th Ave., San Diego, CA 92103

- Fully fixturized and turnkey kitchen with large walk-in, hood, grease trap, prep tables and more
- Large, built out U-bar with all fixtures and equipment intact
- Great covered patio with two roll up garage doors installed

- Adjacent to high volume Starbucks
- High traffic location on 5th Avenue with 13,000 cars passing by daily

Site Plan