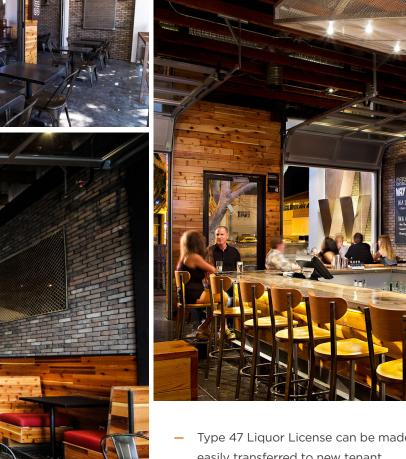

## 3805 5th Ave., San Diego, CA 92103

- Fully fixturized and turnkey kitchen with large walk-in, hood, grease trap, prep tables and more
- Large, built out U-bar with all fixtures and equipment intact
- Great covered patio with two roll up garage doors installed