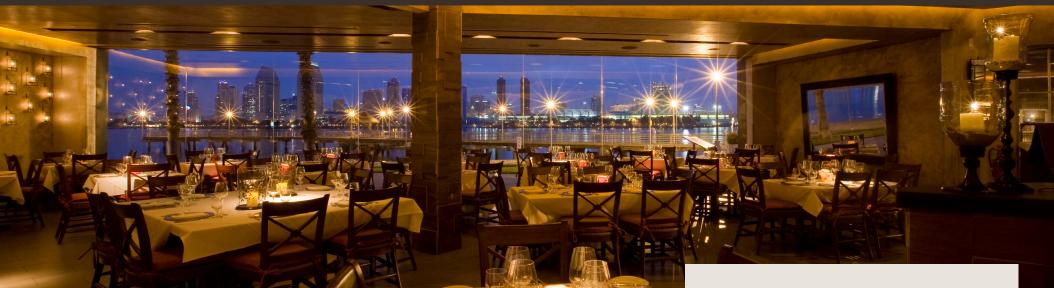

## Bayfront Restaurant on Coronado - Currently Candelas | 5,500 SF

FOR SALE

- Rare opportunity to be on Coronado
  Island, San Diego's top year-round tourist
  destination
- Million dollar views of the Downtown San
  Diego skyline and San Diego Bay
- Directly in front of Coronado Ferry Landing where commuters, military personnel and tourists pass through daily
- Loads of walking traffic with the Coronado Beach, Centennial Park and over 25 shops and restaurants steps away
- Expansive parking lot directly behind the restaurant
- Popular events nearby, including Coronado
  Farmer's Market and the Coronado Ferry
  Landing's Weekend Concert Series

| PRICE:                                         |              | \$395,000 OBO            |
|------------------------------------------------|--------------|--------------------------|
| LOCATION: 1201 1st St #115, Coronado, CA 92118 |              |                          |
| <b>REASON FOR SELLING</b> : New Ventures       |              |                          |
| DEAL STRUCTURE: Cash                           |              |                          |
| SIZE:                                          |              | Approx 5,500 SF + Patio  |
| RENT:                                          | \$19,000 NNN | I + Port Percentage Rent |
| LEASE TERM:                                    |              | 5 years                  |
| ABC LICENSE:                                   |              | Type 47 - no conditions  |
| PARKING:                                       |              | Parking Lot              |