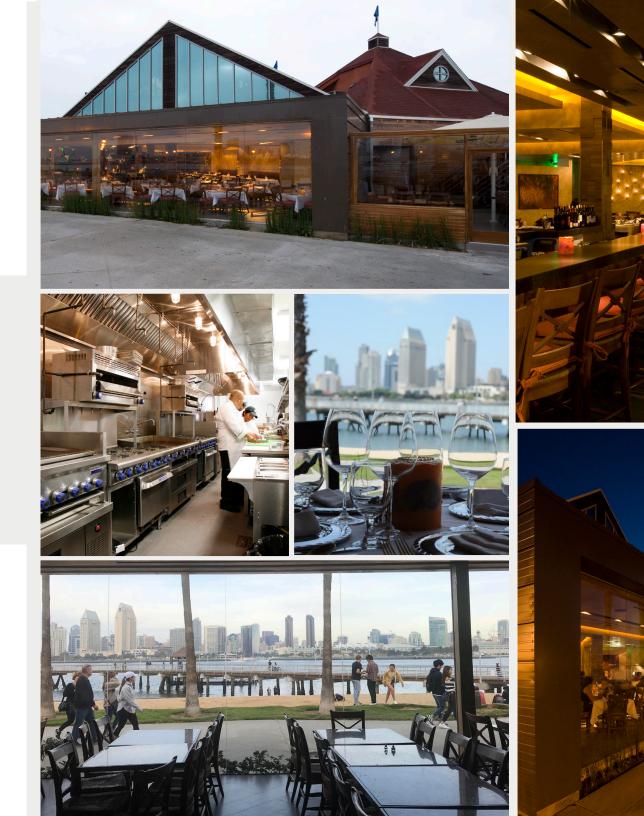

## Bayfront Restaurant on Coronado - Currently Candelas | 5,500 SF

FOR SALE

- Rare opportunity to be on Coronado
  Island, San Diego's top year-round tourist
  destination
- Million dollar views of the Downtown San
  Diego skyline and San Diego Bay
- Directly in front of Coronado Ferry Landing where commuters, military personnel and tourists pass through daily
- Loads of walking traffic with the Coronado Beach, Centennial Park and over 25 shops and restaurants steps away
- Expansive parking lot directly behind the restaurant
- Popular events nearby, including Coronado
  Farmer's Market and the Coronado Ferry
  Landing's Weekend Concert Series

| PRICE:                                         |              | \$395,000 OBO            |
|------------------------------------------------|--------------|--------------------------|
| LOCATION: 1201 1st St #115, Coronado, CA 92118 |              |                          |
| <b>REASON FOR SELLING</b> : New Ventures       |              |                          |
| DEAL STRUCTURE: Cash                           |              |                          |
| SIZE:                                          |              | Approx 5,500 SF + Patio  |
| RENT:                                          | \$19,000 NNN | I + Port Percentage Rent |
| LEASE TERM:                                    |              | 5 years                  |
| ABC LICENSE:                                   |              | Type 47 - no conditions  |
| PARKING:                                       |              | Parking Lot              |