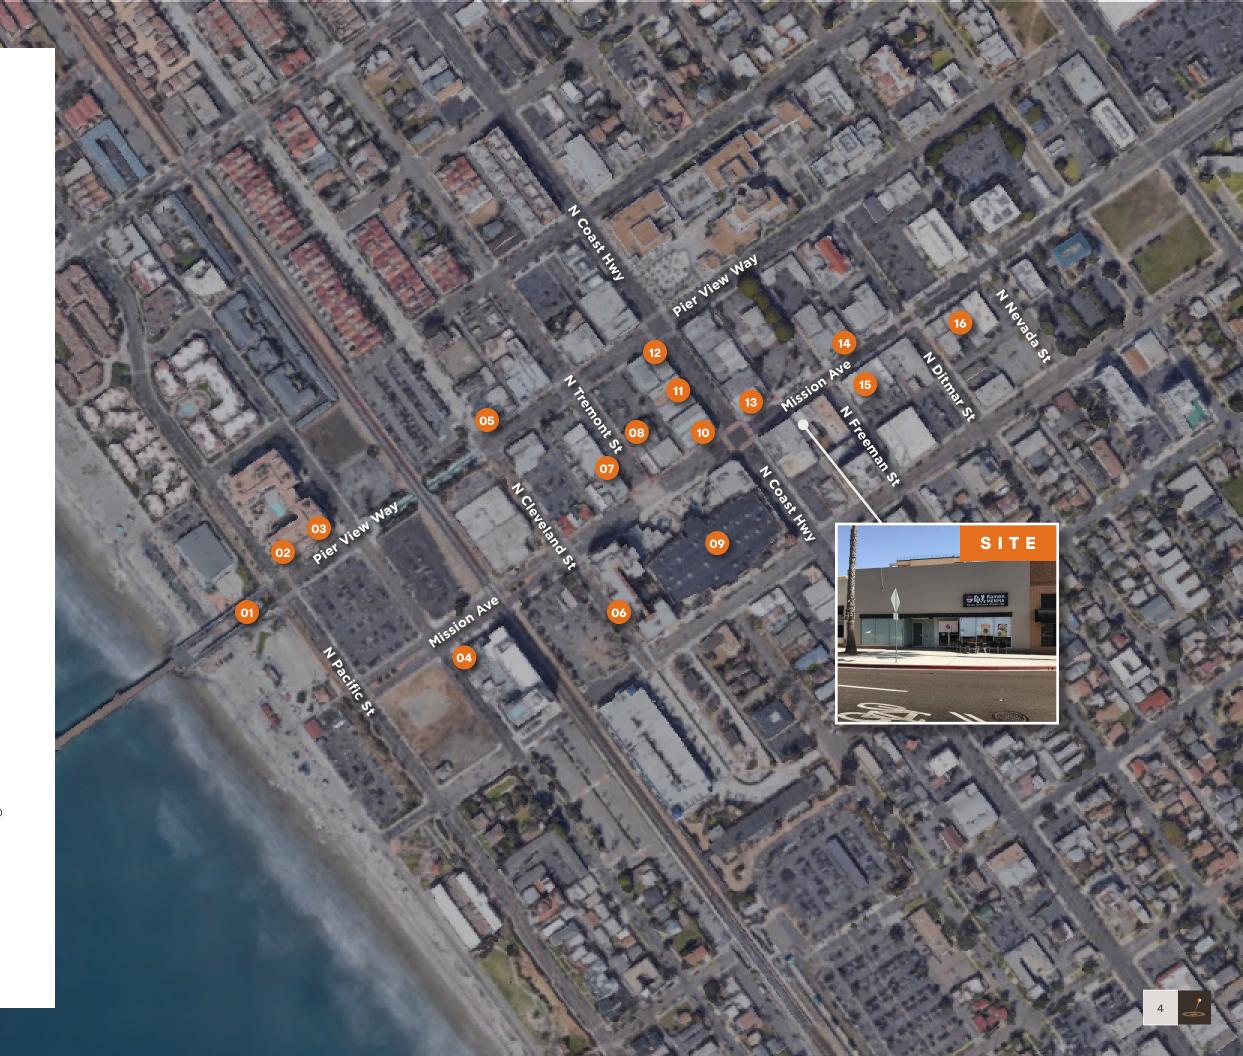

## Oceanside Location

- Situated on the main intersection of Downtown Oceanside, Mission Ave & Coast Hwy
- Former restaurant mechanicals in place & delivered in warm, vanilla shell condition, with new electrical panel and updated plumbing
- Great natural light with glass storefront and high, 15' ceilings
- Ability to bring additional natural light with sky lights, sliding/rolling door and additional windows
- Co-tenancy with award-winning Ramen Menma
- Ideal coastal location, just a 5 minute walk from the beach & pier

- Two new luxury reorts under development just 4 blocks away
- Incredible signage opportunity and visibility from Mission Ave., with average daily traffic counts of over 18,000 cars
- Plenty of pedestrian traffic with downtown restaurants, retail, Sunset Market and the train station nearby
- Opportunity to take advantage of the upcoming developments in Oceanside's Nine Block Master Plan
- Join renowned restaurant & retail tenants such as Hello Betty, Regal Cinemas, Barrel Republic, Swami's Cafe and more