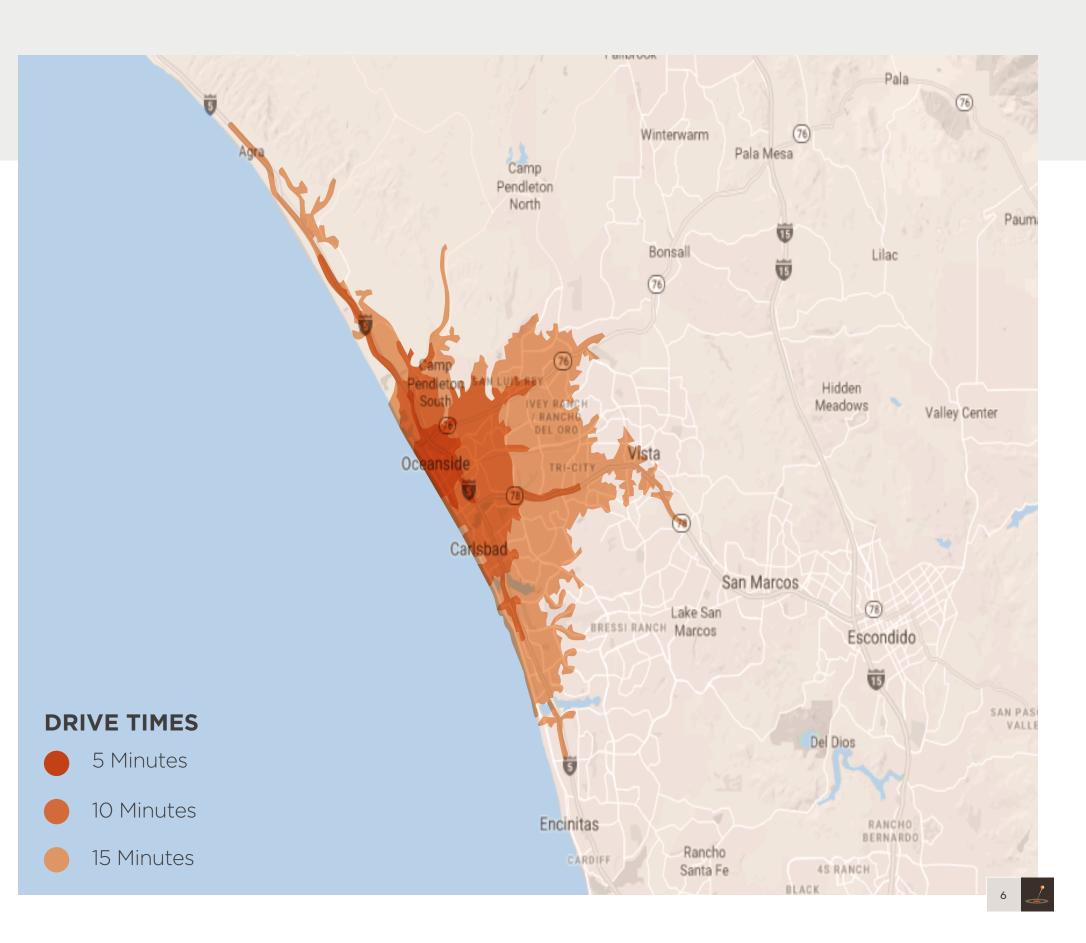

### 5 MINUTES

| Daytime Population | 5,749    |
|--------------------|----------|
| Population         | 18,002   |
| Average HH Income  | \$63,443 |

## 10 MINUTES

| Daytime Population | 30,527   |
|--------------------|----------|
| Population         | 73,480   |
| Average HH Income  | \$75,500 |

### 15 MINUTES

| Daytime Population | 69,517   |
|--------------------|----------|
| Population         | 215,691  |
| Average HH Income  | \$85,113 |