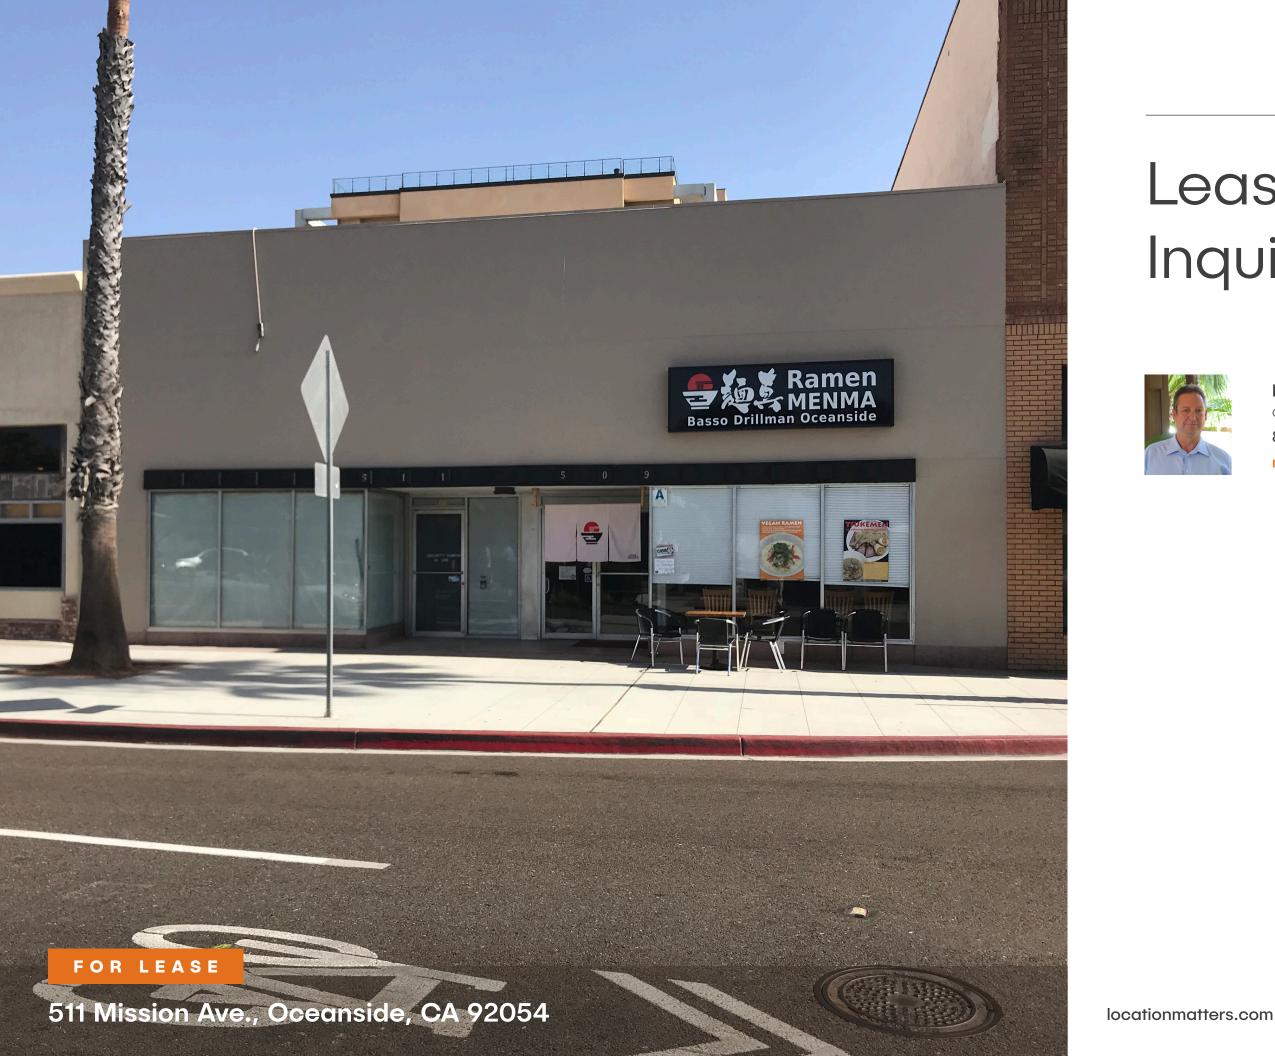

## Oceanside Location

- Situated on the main intersection of Downtown Oceanside, Mission Ave & Coast Hwy
- Former restaurant mechanicals in place & delivered in warm, vanilla shell condition, with new electrical panel and updated plumbing
- Great natural light with glass storefront and high, 15' ceilings
- Ability to bring additional natural light with sky lights, sliding/rolling door and additional windows
- Co-tenancy with award-winning Ramen Menma
- Ideal coastal location, just a 5 minute walk from the beach & pier

- Two new luxury reorts under development just 4 blocks away
- Incredible signage opportunity and visibility from Mission Ave., with average daily traffic counts of over 18,000 cars
- Plenty of pedestrian traffic with downtown restaurants, retail, Sunset Market and the train station nearby
- Opportunity to take advantage of the upcoming developments in Oceanside's Nine Block Master Plan
- Join renowned restaurant & retail tenants such as Hello Betty, Regal Cinemas, Barrel Republic, Swami's Cafe and more