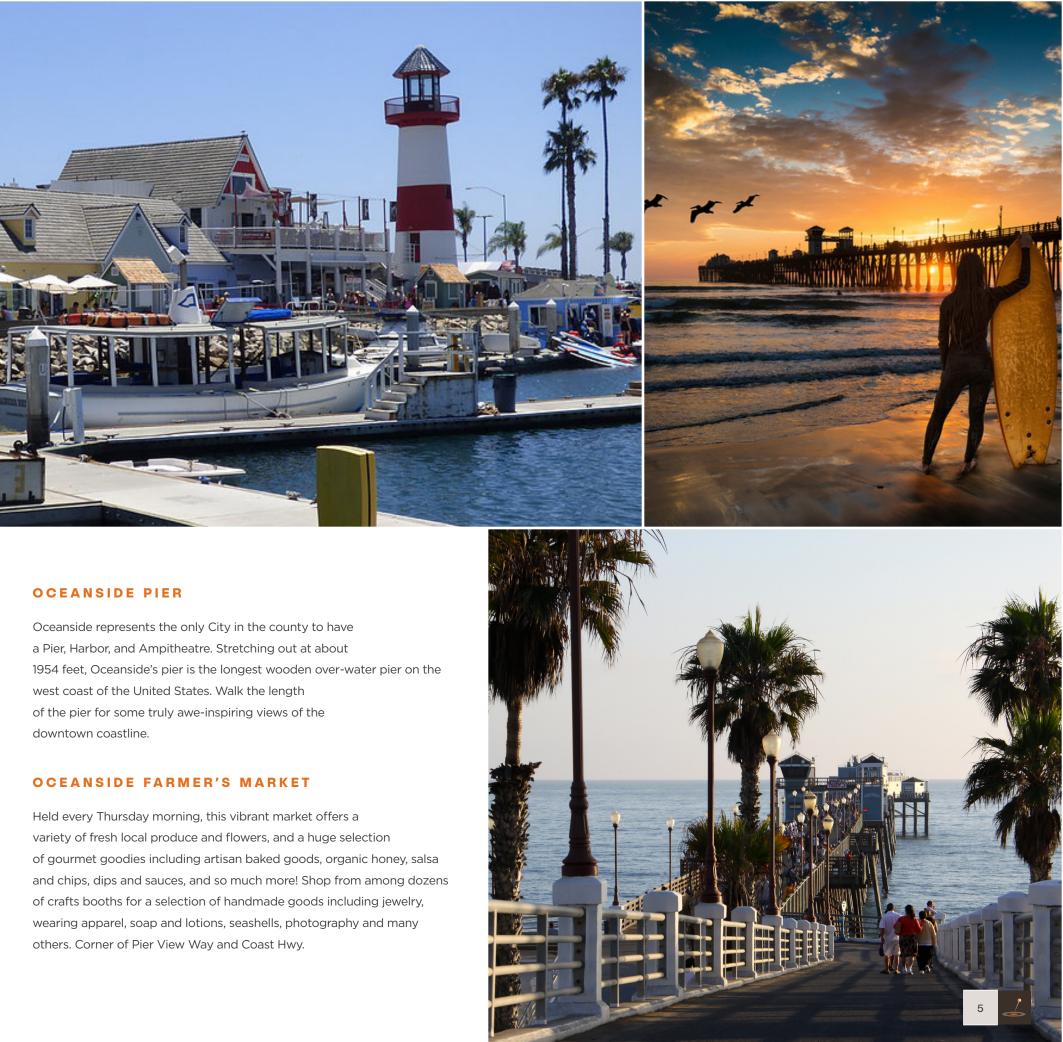

## Goings On in Oceanside

### **OCEANSIDE HARBOR**

A little bit of paradise. 950 pleasure boat slips, quaint village shopping at resort-style boutiques, top-name restaurants, cafes al fresco, congenial people, picnicking in mini-parks overlooking the harbor, and strolling or jogging around this idyllic setting.

### SUNSET MARKET

This event has been a bright spot in downtown Oceanside since August 2007 and is so much more than a Farmers Market. Thousands of residents and visitors alike gather each week to enjoy the varied hot food offerings, the eclectic merchandise selections, the gourmet packaged food section and the live entertainment.