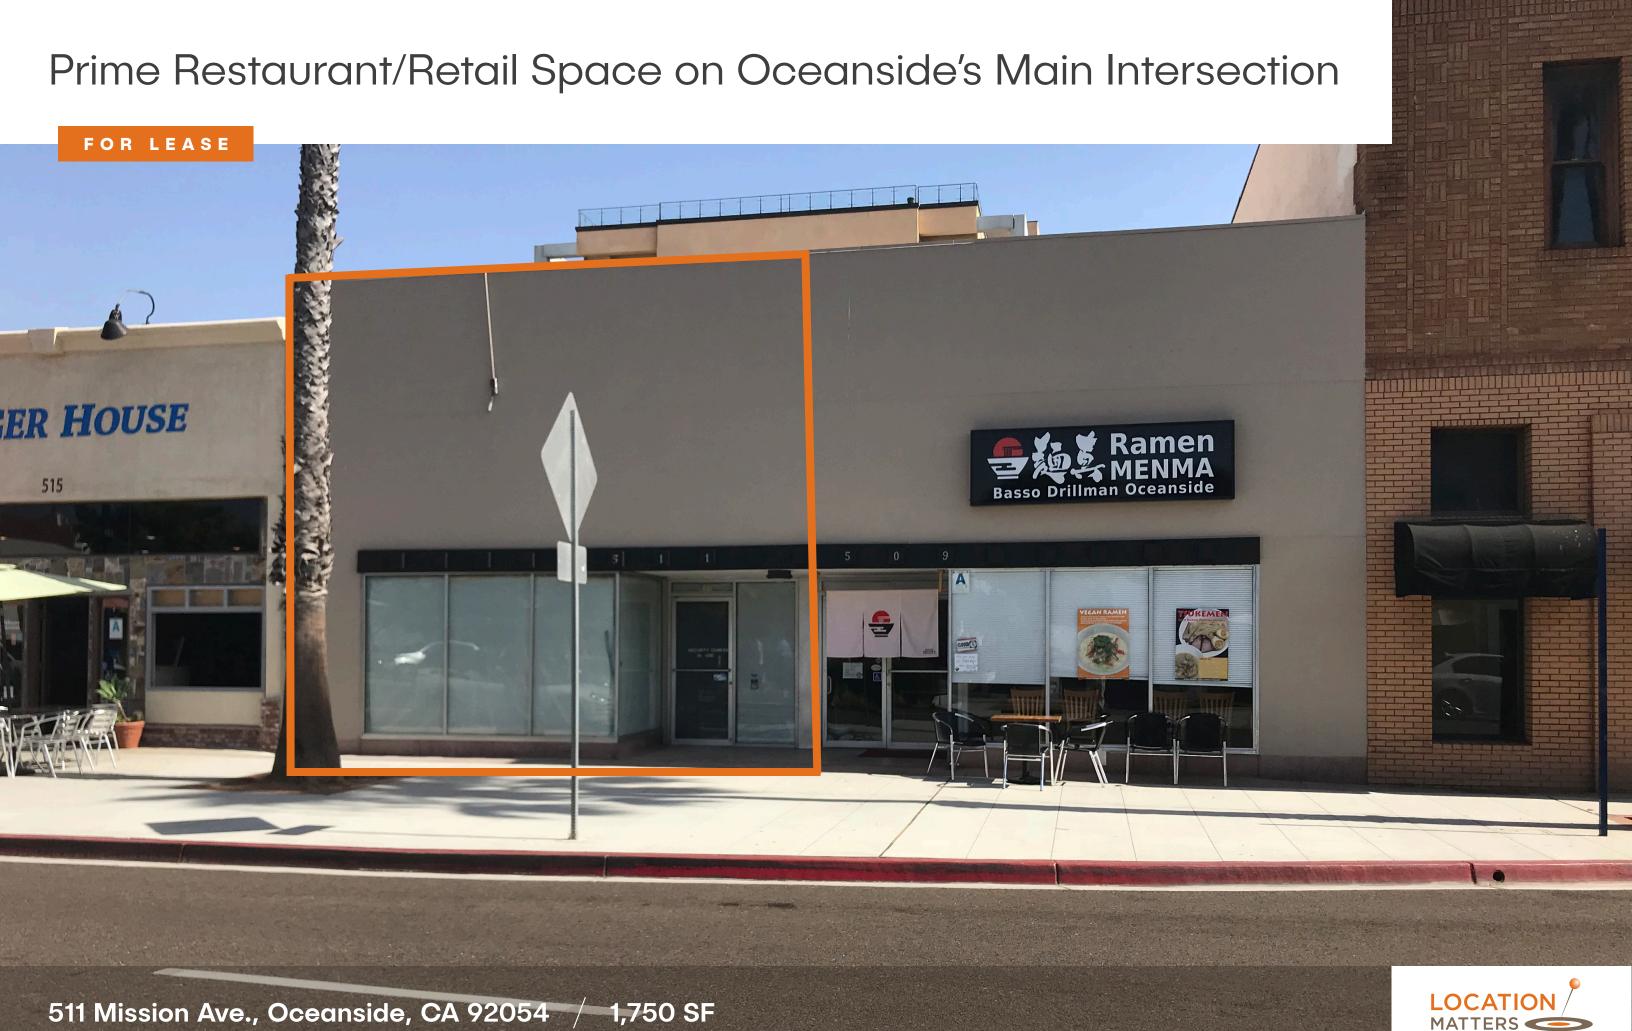

### PRIME

## Oceanside Location

- Situated on the main intersection of Downtown Oceanside, Mission Ave & Coast Hwy
- Former restaurant mechanicals in place & delivered in warm, vanilla shell condition, with new electrical panel and updated plumbing
- Great natural light with glass storefront and high, 15' ceilings
- Ability to bring additional natural light with sky lights, sliding/rolling door and additional windows
- Co-tenancy with award-winning Ramen Menma
- Ideal coastal location, just a 5 minute walk from the beach & pier

- Two new luxury reorts under development just 4 blocks away
- Incredible signage opportunity and visibility from Mission Ave., with average daily traffic counts of over 18,000 cars
- Plenty of pedestrian traffic with downtown restaurants, retail, Sunset Market and the train station nearby
- Opportunity to take advantage of the upcoming developments in Oceanside's Nine Block Master Plan
- Join renowned restaurant & retail tenants such as Hello Betty, Regal Cinemas, Barrel Republic, Swami's Cafe and more