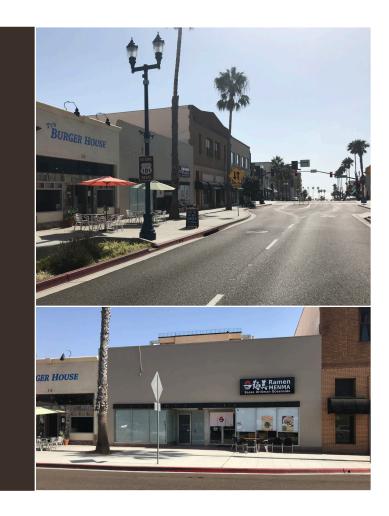

## Oceanside Location

- Situated on the main intersection of Downtown Oceanside, Mission Ave & Coast Hwy
- Former restaurant mechanicals in place & delivered in warm, vanilla shell condition, with new electrical panel and updated plumbing
- Great natural light with glass storefront and high, 15' ceilings
- Ability to bring additional natural light with sky lights, sliding/rolling door and additional windows
- Co-tenancy with award-winning Ramen Menma
- Ideal coastal location, just a 5 minute walk from the beach & pier

- Two new luxury reorts under development just 4 blocks away
- Incredible signage opportunity and visibility from Mission Ave., with average daily traffic counts of over 18,000 cars
- Plenty of pedestrian traffic with downtown restaurants, retail, Sunset Market and the train station nearby
- Opportunity to take advantage of the upcoming developments in Oceanside's Nine Block Master Plan
- Join renowned restaurant & retail tenants such as Hello Betty, Regal Cinemas, Barrel Republic, Swami's Cafe and more