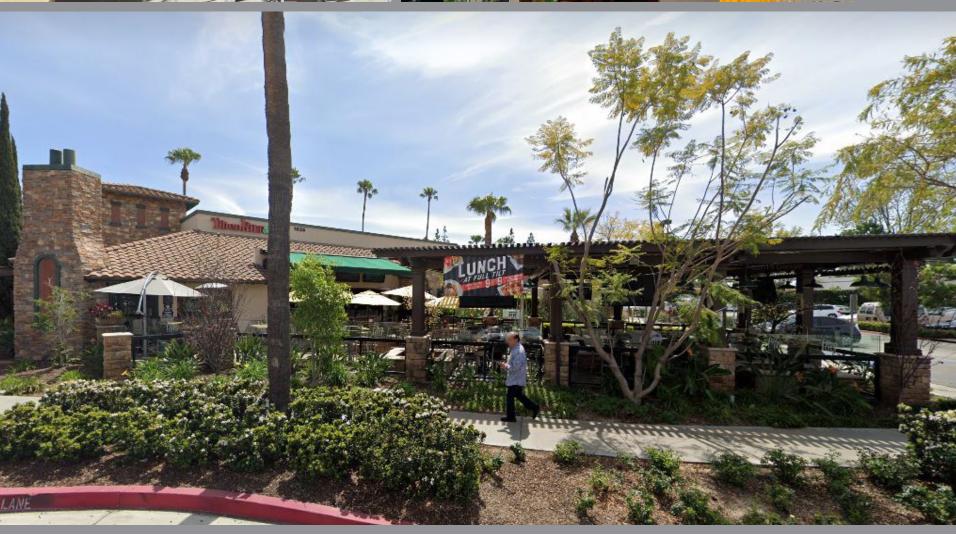

## Freestanding Type 47 Bar & Restaurant in Anaheim

6,892 SF + 800 SF Patio

PRICE: \$595,000

LOCATION: 1625 W Katella Ave., Orange CA

**REASON FOR SELLING:** New Ventures

**DEAL STRUCTURE:** 

6,892 SF + 800 SF Patio

Parking Lot

**Mike Spilky** CA LIC #01469032

Currently
The Tilted Kilt

- Great opportunity to purchase a freestanding restaurant/bar in Anaheim
- Fully fixturized kitchen and large indoor/ outdoor bar - Type 47 license available to transfer
- Highly visible corner location with patio space in the front and the rear
- Historically high volume location consistently the best performing Tilted Kilt in the chain
- Ample amount of parking for customers provided by the shopping center
- Located in a high daytime and nightime traffic location near the Honda Center, Angel's Stadium, several business parks, Chapman Univeristy & more