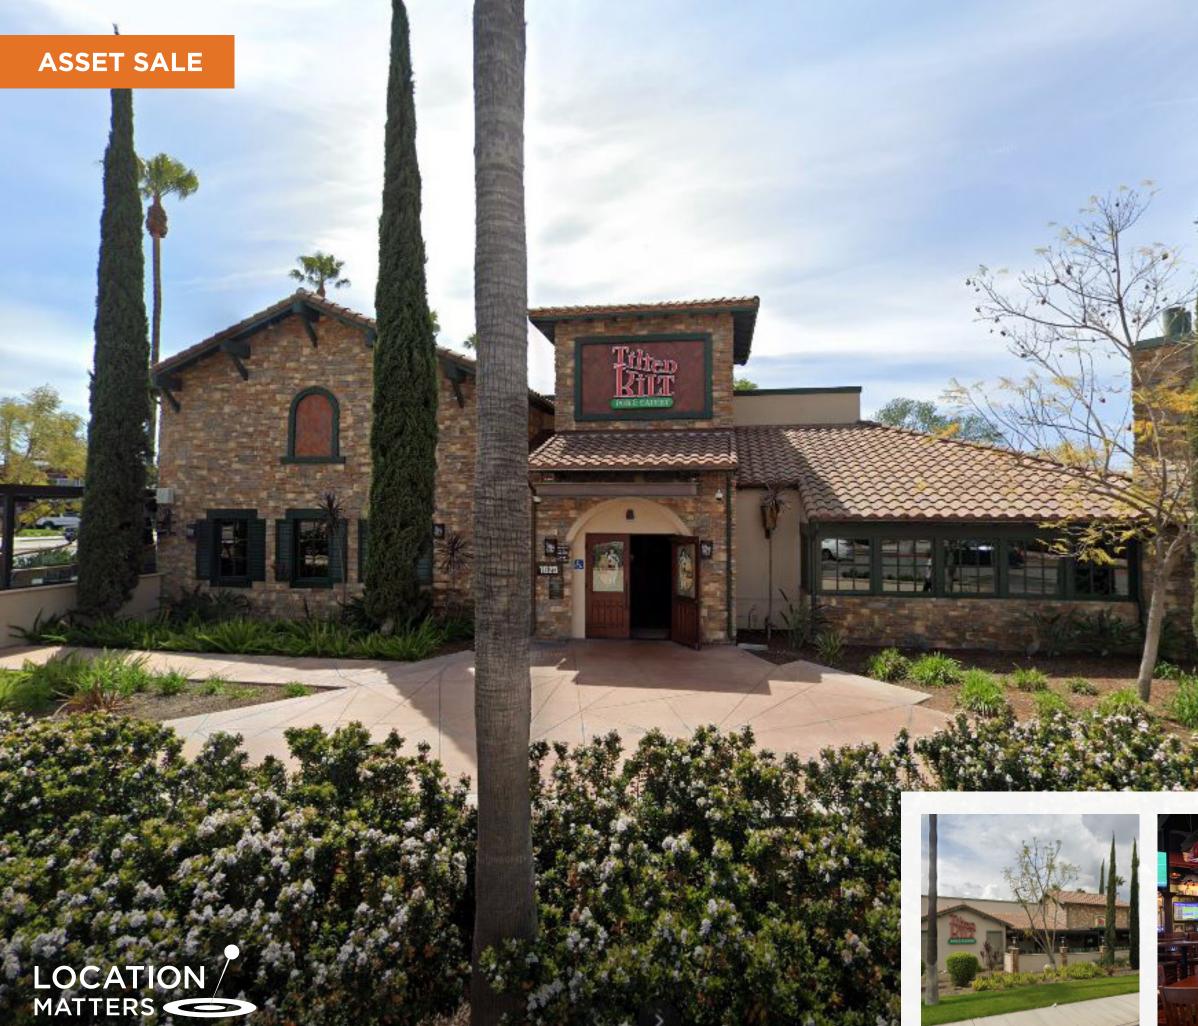

## Freestanding Type 47 Bar & Restaurant in Anaheim

6,892 SF + 800 SF Patio

PRICE: \$595,000

LOCATION: 1625 W Katella Ave., Orange CA

**REASON FOR SELLING:** New Ventures

**DEAL STRUCTURE:** 

6,892 SF + 800 SF Patio

Parking Lot

**Mike Spilky** CA LIC #01469032

Currently
The Tilted Kilt

- Great opportunity to purchase a freestanding restaurant/bar in Anaheim
- Fully fixturized kitchen and large indoor/ outdoor bar - Type 47 license available to transfer
- Highly visible corner location with patio space in the front and the rear
- Historically high volume location consistently the best performing Tilted Kilt in the chain
- Ample amount of parking for customers provided by the shopping center
- Located in a high daytime and nightime traffic location near the Honda Center, Angel's Stadium, several business parks, Chapman Univeristy & more