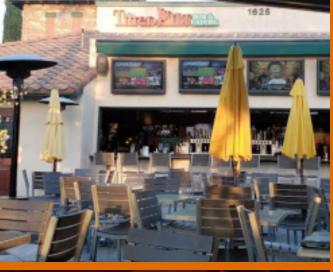

## Freestanding Type 47 Bar & Restaurant in Anaheim

6,892 SF + 800 SF Patio

PRICE: \$595,000

LOCATION: 1625 W Katella Ave., Orange CA

**REASON FOR SELLING:** New Ventures

**DEAL STRUCTURE:** 

6,892 SF + 800 SF Patio

Parking Lot

**Mike Spilky** CA LIC #01469032

Currently
The Tilted Kilt

- Great opportunity to purchase a freestanding restaurant/bar in Anaheim
- Fully fixturized kitchen and large indoor/ outdoor bar - Type 47 license available to transfer
- Highly visible corner location with patio space in the front and the rear
- Historically high volume location consistently the best performing Tilted Kilt in the chain
- Ample amount of parking for customers provided by the shopping center
- Located in a high daytime and nightime traffic location near the Honda Center, Angel's Stadium, several business parks, Chapman Univeristy & more