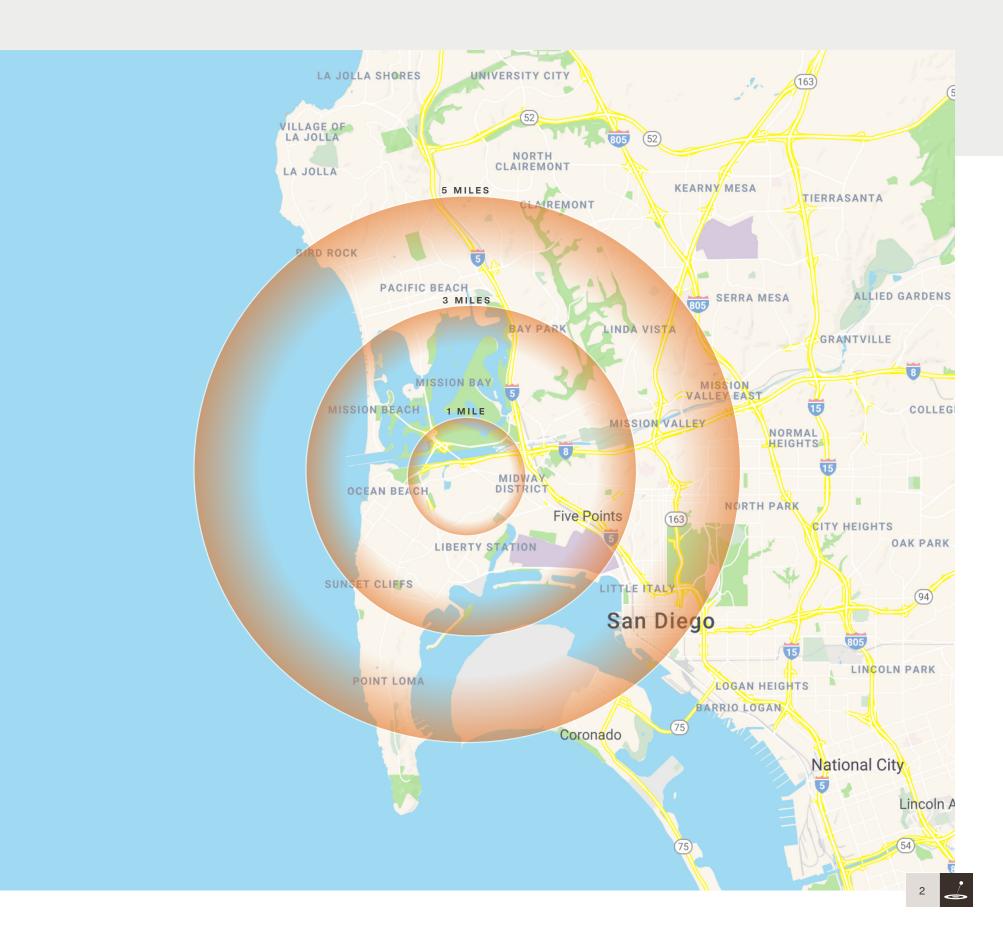

## Demographics

| 1 MILE             |           |
|--------------------|-----------|
| Daytime Population | 12.817    |
| Population         | 16,622    |
| Average HH Income  | \$100,632 |

| 3 MILES            |           |
|--------------------|-----------|
| Daytime Population | 80,275    |
| Population         | 107,832   |
| Average HH Income  | \$114,807 |

| 5 MILES            |           |
|--------------------|-----------|
| Daytime Population | 246,780   |
| Population         | 315,126   |
| Average HH Income  | \$114,750 |