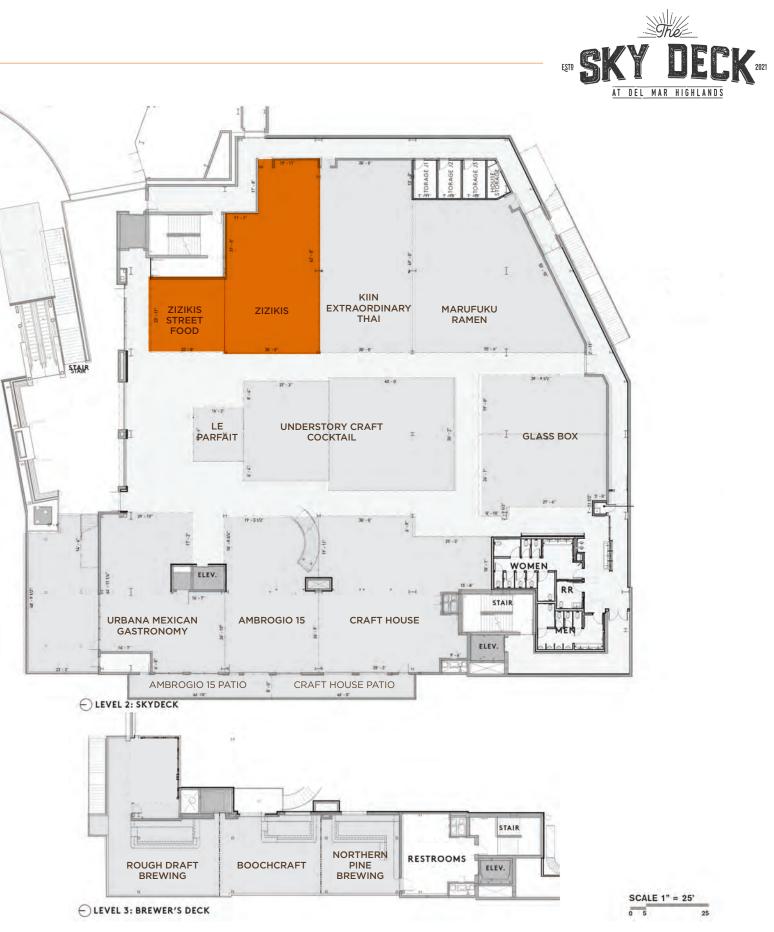

Mike Spilky 858-764-4223

CA LIC #01469032

- Incredible opportunity to purchase a fast casual restaurant in Carmel Valley's newest dining destination, Sky Deck
- Newly built restaurant with contemporary finishes and fully fixturized kitchen with an 8 foot hood and grease interceptor
- Become a part of this one-of-a-kind restaurant collective that offers one of the most unique dining experiences in all of San Diego County
- Type 41 license available to transfer
- Join local favorites and first-to-market brands like Urbana Gastronomy,
  Ambrogio 15, Craft House, Glass Box,
  Kiin Extraordinary Thai, Le Parfait Paris,
  Marufuku Ramen, & Understory, in addition
  to Booch Craft, Northern Pine, and Rough
  Draft on the Brewer's Deck

Mike Spilky 858-764-4223 CA LIC #01469032

- Incredible opportunity to purchase a full service restaurant in Carmel Valley's newest dining destination, Sky Deck
- Newly built restaurant with contemporary finishes and fully fixturized kitchen with a 12 foot hood and grease interceptor
- Become a part of this one-of-a-kind restaurant collective that offers one of the most unique dining experiences in all of San Diego County
- Type 41 license available to transfer
- Join local favorites and first-to-market brands like Urbana Gastronomy,
  Ambrogio 15, Craft House, Glass Box,
  Kiin Extraordinary Thai, Le Parfait Paris,
  Marufuku Ramen, & Understory, in addition
  to Booch Craft, Northern Pine, and Rough
  Draft on the Brewer's Deck

| so | ALE 1" = | 25' |
|----|----------|-----|
| 0  | 5        | 25  |