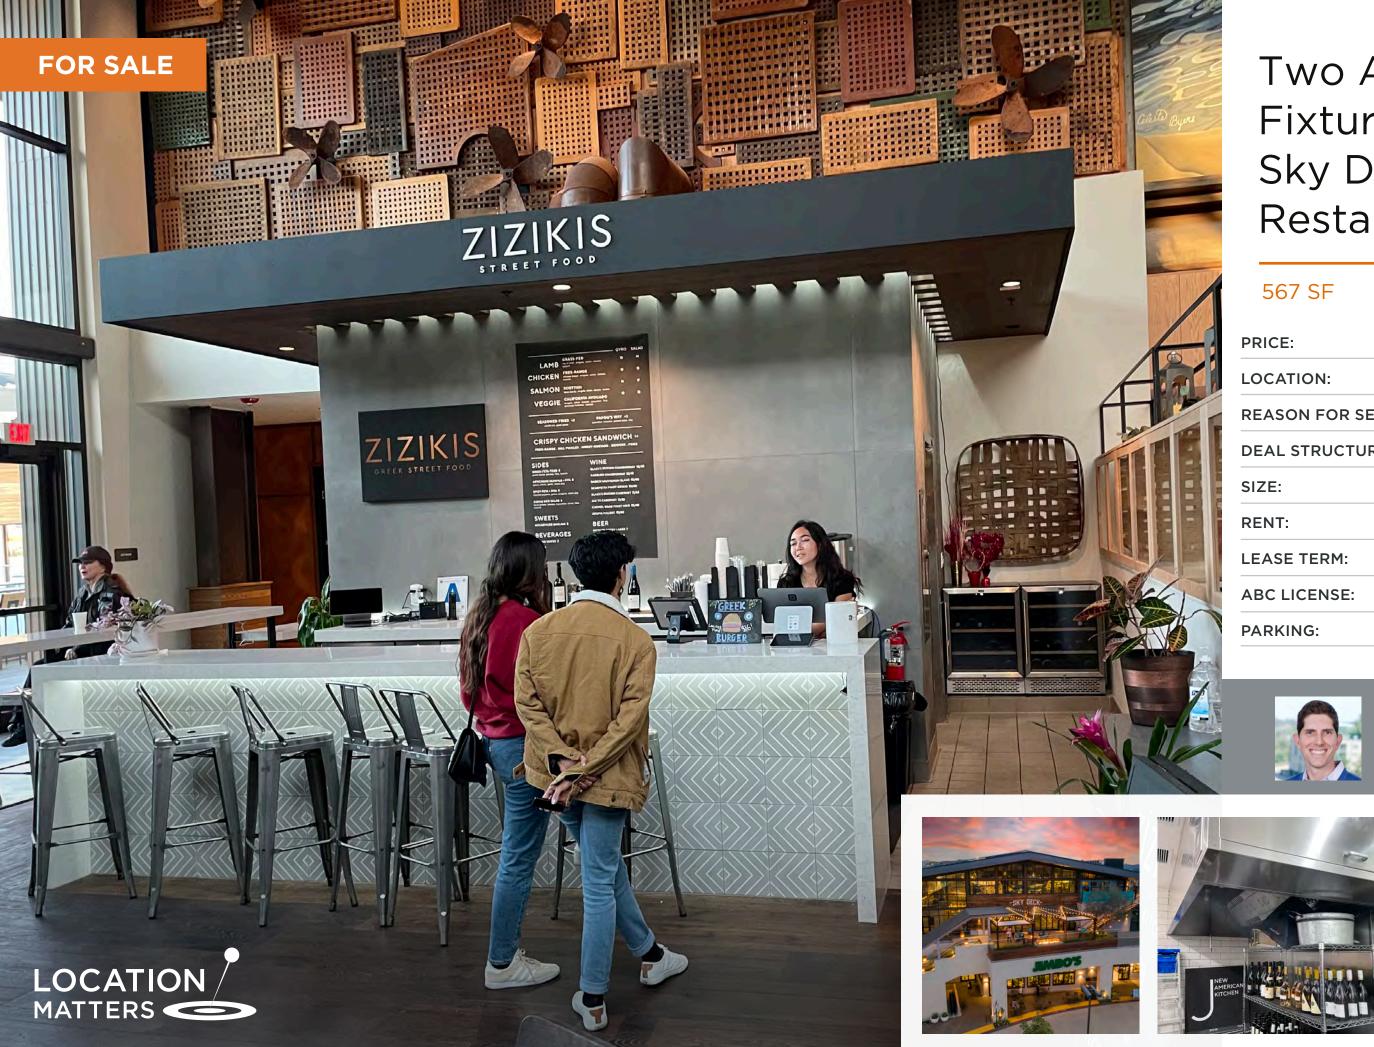

## Two Adjacent Fixturized Sky Deck Restaurants

|         | \$295,000               |
|---------|-------------------------|
| 12841 [ | El Camino Real, Ste 206 |
| LING:   | Other Ventures          |
| :       | Cash                    |
|         | 567 SF                  |
|         | \$7.50/SF + NNN         |
| 7 Yea   | ars + One 5 Year Option |
|         | Type 41                 |
|         | Expansive Parking Lot   |
|         | LING:                   |

Mike Spilky 858-764-4223

CA LIC #01469032

- Incredible opportunity to purchase a fast casual restaurant in Carmel Valley's newest dining destination, Sky Deck
- Newly built restaurant with contemporary finishes and fully fixturized kitchen with an 8 foot hood and grease interceptor
- Become a part of this one-of-a-kind restaurant collective that offers one of the most unique dining experiences in all of San Diego County
- Type 41 license available to transfer
- Join local favorites and first-to-market brands like Urbana Gastronomy,
  Ambrogio 15, Craft House, Glass Box,
  Kiin Extraordinary Thai, Le Parfait Paris,
  Marufuku Ramen, & Understory, in addition
  to Booch Craft, Northern Pine, and Rough
  Draft on the Brewer's Deck