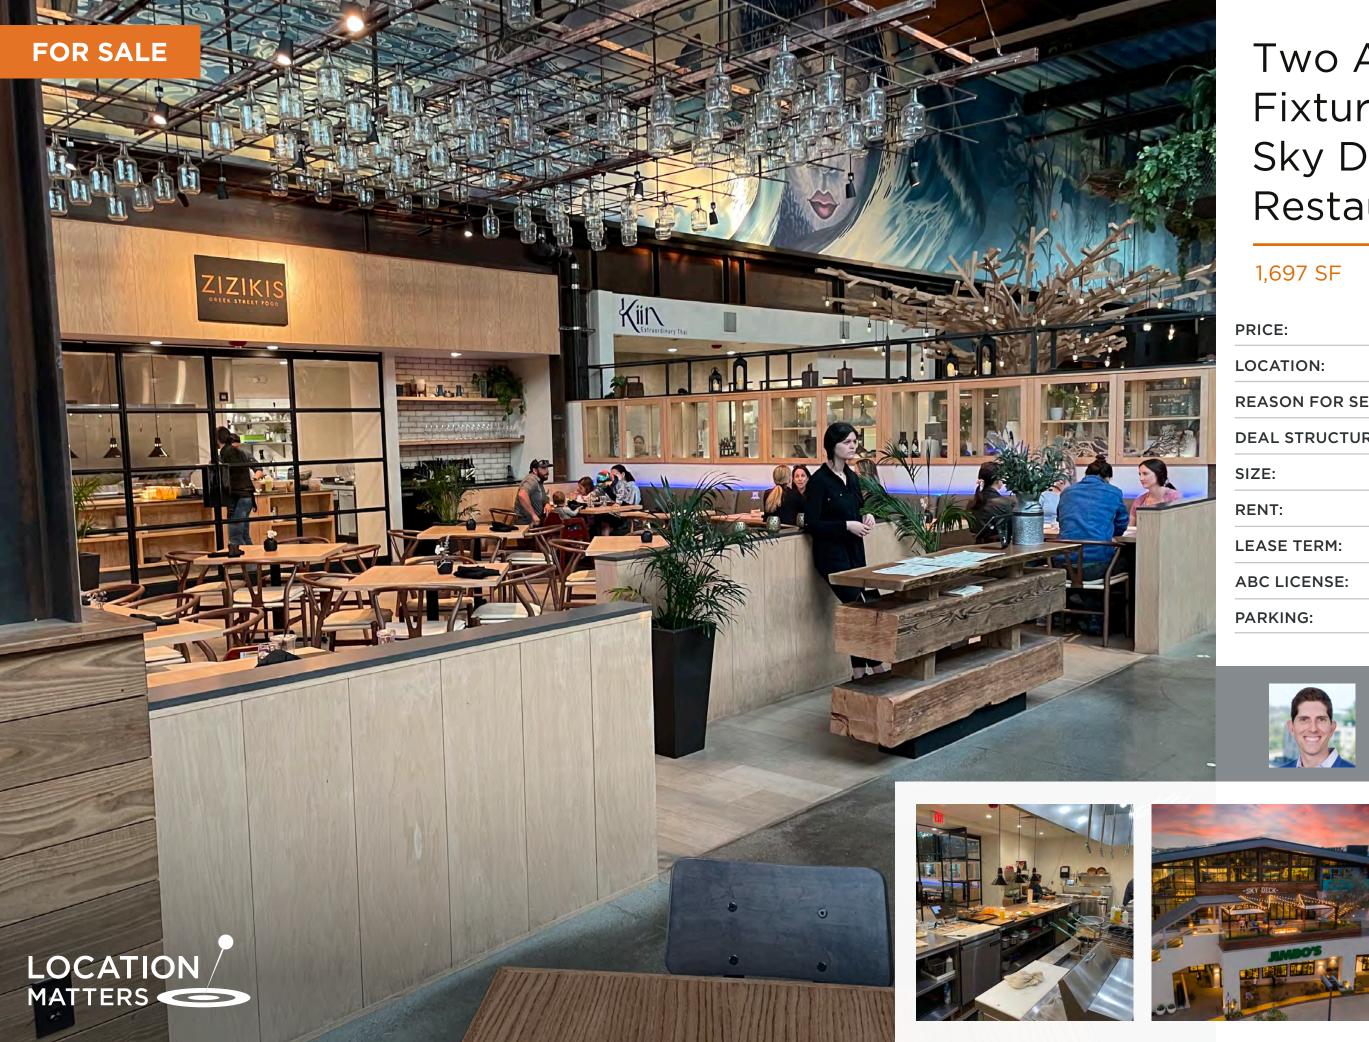

## Two Adjacent Fixturized Sky Deck Restaurants

|         | \$295,000               |
|---------|-------------------------|
| 12841 [ | El Camino Real, Ste 206 |
| LING:   | Other Ventures          |
| :       | Cash                    |
|         | 567 SF                  |
|         | \$7.50/SF + NNN         |
| 7 Yea   | ars + One 5 Year Option |
|         | Type 41                 |
|         | Expansive Parking Lot   |
|         | LING:                   |

## Two Adjacent Fixturized Sky Deck Restaurants

| PRICE:        |         | \$395,000               |
|---------------|---------|-------------------------|
| LOCATION:     | 12841 [ | El Camino Real, Ste 206 |
| REASON FOR SE | LLING:  | Other Ventures          |
| DEAL STRUCTUR | RE:     | Cash                    |
| SIZE:         |         | 1,697 SF                |
| RENT:         |         | \$6.63/SF + NNN         |
| LEASE TERM:   | 7 Yea   | ars + One 5 Year Option |
| ABC LICENSE:  |         | Type 41                 |
| PARKING:      |         | Expansive Parking Lot   |
|               |         |                         |

Mike Spilky 858-764-4223 CA LIC #01469032

- Incredible opportunity to purchase a full service restaurant in Carmel Valley's newest dining destination, Sky Deck
- Newly built restaurant with contemporary finishes and fully fixturized kitchen with a 12 foot hood and grease interceptor
- Become a part of this one-of-a-kind restaurant collective that offers one of the most unique dining experiences in all of San Diego County
- Type 41 license available to transfer
- Join local favorites and first-to-market brands like Urbana Gastronomy,
  Ambrogio 15, Craft House, Glass Box,
  Kiin Extraordinary Thai, Le Parfait Paris,
  Marufuku Ramen, & Understory, in addition
  to Booch Craft, Northern Pine, and Rough
  Draft on the Brewer's Deck