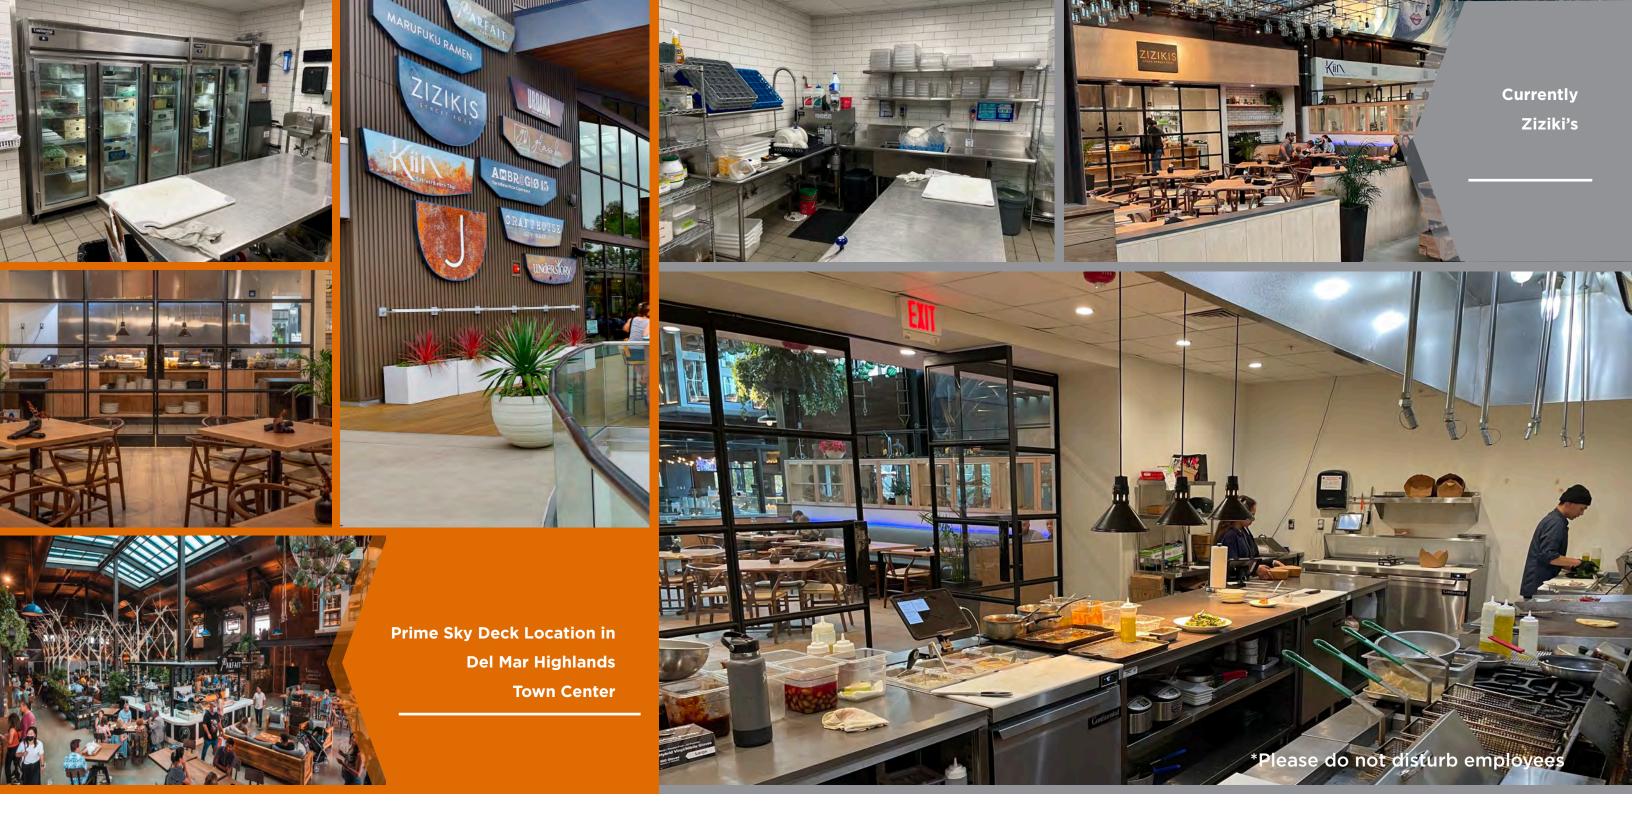

Mike Spilky 858-764-4223

CA LIC #01469032

- Incredible opportunity to purchase a fast casual restaurant in Carmel Valley's newest dining destination, Sky Deck
- Newly built restaurant with contemporary finishes and fully fixturized kitchen with an 8 foot hood and grease interceptor
- Become a part of this one-of-a-kind restaurant collective that offers one of the most unique dining experiences in all of San Diego County
- Type 41 license available to transfer
- Join local favorites and first-to-market brands like Urbana Gastronomy,
  Ambrogio 15, Craft House, Glass Box,
  Kiin Extraordinary Thai, Le Parfait Paris,
  Marufuku Ramen, & Understory, in addition
  to Booch Craft, Northern Pine, and Rough
  Draft on the Brewer's Deck

Mike Spilky 858-764-4223 CA LIC #01469032

- Incredible opportunity to purchase a full service restaurant in Carmel Valley's newest dining destination, Sky Deck
- Newly built restaurant with contemporary finishes and fully fixturized kitchen with a 12 foot hood and grease interceptor
- Become a part of this one-of-a-kind restaurant collective that offers one of the most unique dining experiences in all of San Diego County
- Type 41 license available to transfer
- Join local favorites and first-to-market brands like Urbana Gastronomy,
  Ambrogio 15, Craft House, Glass Box,
  Kiin Extraordinary Thai, Le Parfait Paris,
  Marufuku Ramen, & Understory, in addition
  to Booch Craft, Northern Pine, and Rough
  Draft on the Brewer's Deck