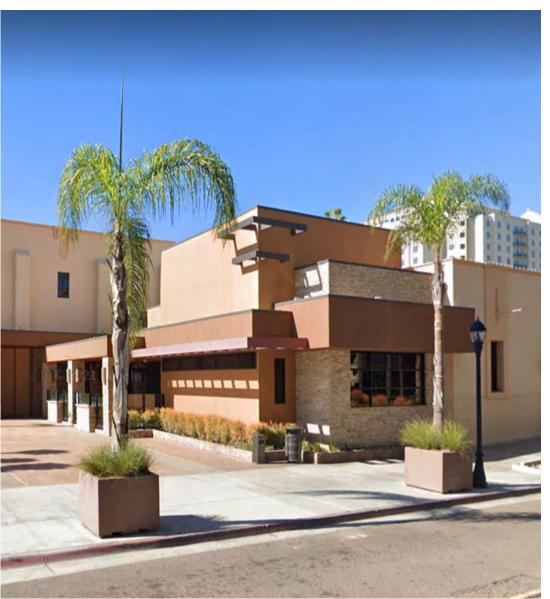

## details

SPACE C-2

TURN-KEY CONDITION

LARGE PATIO SPACE

10,031 SQUARE FEET

**FULLY BUILT OUT BAR** 