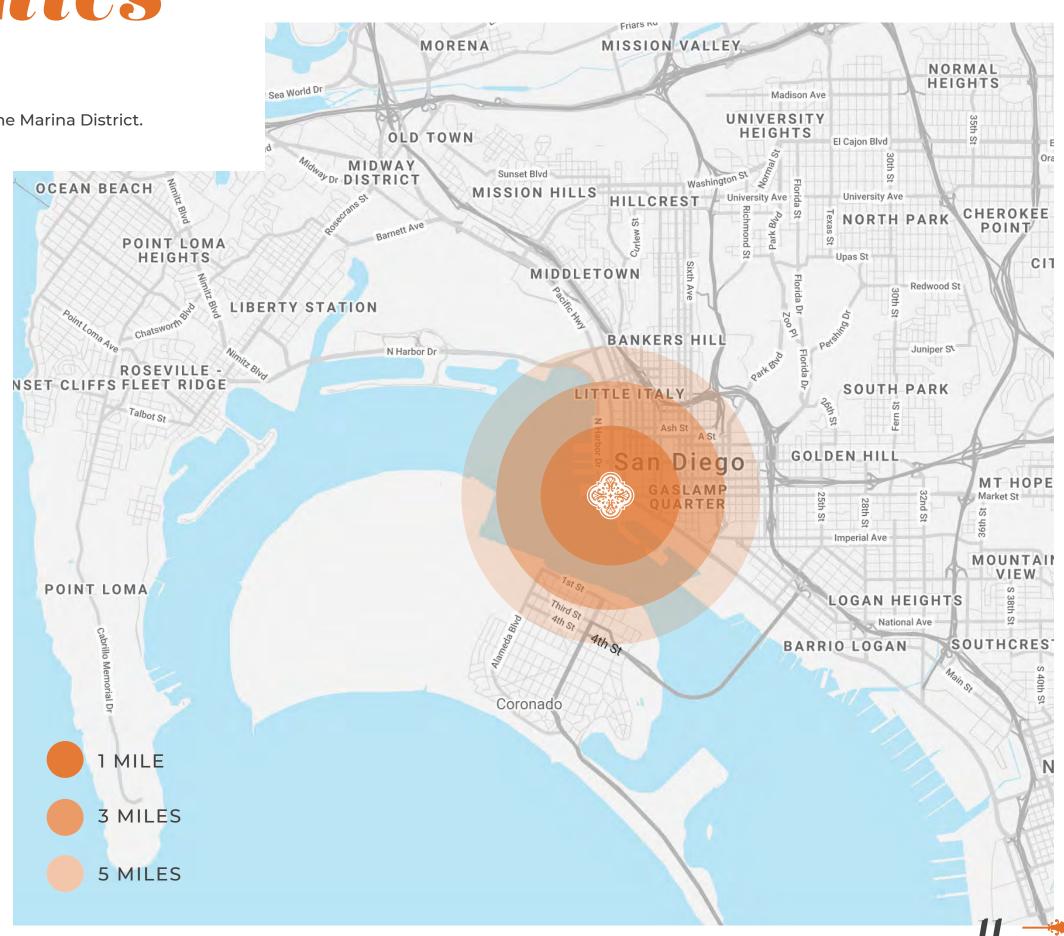

## OF THE NEIGHBORHOOD

The Headquarters is located in the heart of downtown in the Marina District.

#### 1 MILE

Daytime Population **62,322** 

Population 36,028

Average HH Income \$112,988

### 3 MILES

Daytime Population 153,236

Population 155,177

Average HH Income \$105,785

#### 5 MILES

Daytime Population 323,609

Population 432,463

Average HH Income \$97,572

### TRAFFIC COUNT

W. Harbor Drive 22,400 ADT

For Restaurant Inquiries