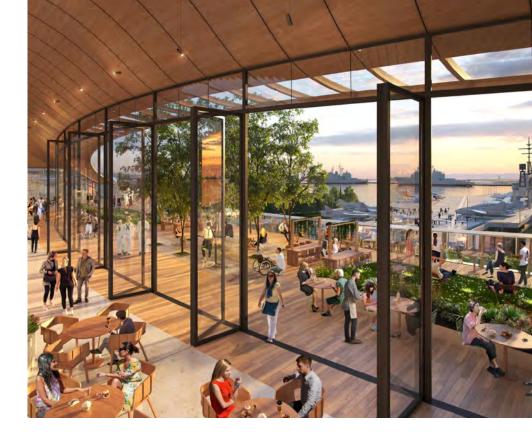

## details

SPACE C-2

TURN-KEY CONDITION

LARGE PATIO SPACE

10,031 SQUARE FEET

**FULLY BUILT OUT BAR** 