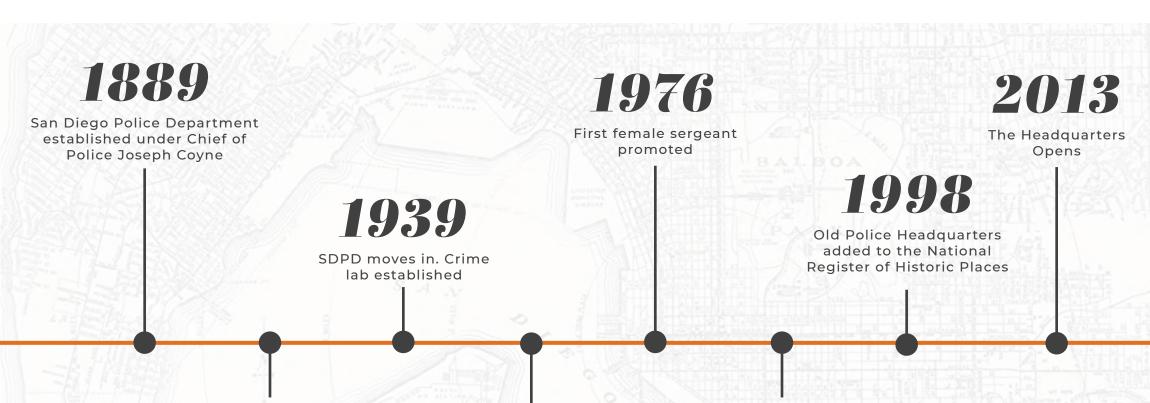

## Itstory of the headquarters

The Headquarters at Seaport District dates back to 1939 when the property served as the San Diego Police Headquarters. After the department outgrew the facility, its historic designation in 1998 saved the site from demolition. The Headquarters eventually was reimagined to become a dynamic dining, shopping, and event destination. This property's unique open courtyard, mixed architectural styles, and eclectic different buildings demands attention as a gem of downtown.

1938

Charles Quayle, Edward Quayle and Alberto Treganza design the SDPD headquarters 1987
Flag lowered at Old
Police Headquarters for

the last time

1945

SDPD officers get first formal training