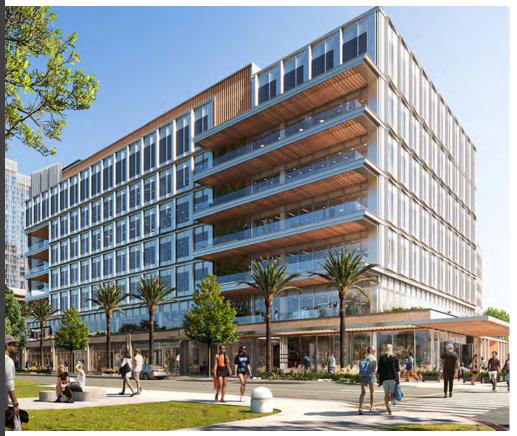

## about THE HEADQUARTERS

The Headquarters at Seaport District is a destination for locals and tourists alike to experience elevated shopping and some of the culinary treasures of San Diego. HQ features a mix of best-in-class and up-and-coming brands amidst a centuries-old historic site. Whether taking a walk down San Diego's iconic waterfront, attending an event at the convention center, or residing downtown, The Headquarters offers a fresh experience for all.

## Itstory of the headquarters

The Headquarters at Seaport District dates back to 1939 when the property served as the San Diego Police Headquarters. After the department outgrew the facility, its historic designation in 1998 saved the site from demolition. The Headquarters eventually was reimagined to become a dynamic dining, shopping, and event destination. This property's unique open courtyard, mixed architectural styles, and eclectic different buildings demands attention as a gem of downtown.