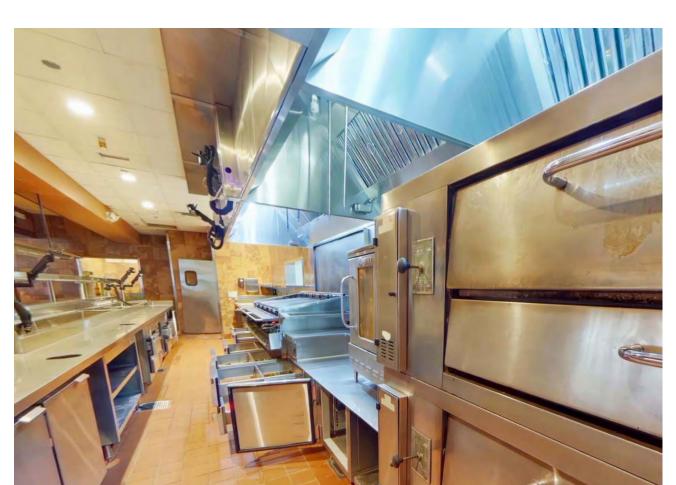

## details

SPACE C-2

TURN-KEY CONDITION

LARGE PATIO SPACE

10,031 SQUARE FEET

**FULLY BUILT OUT BAR** 