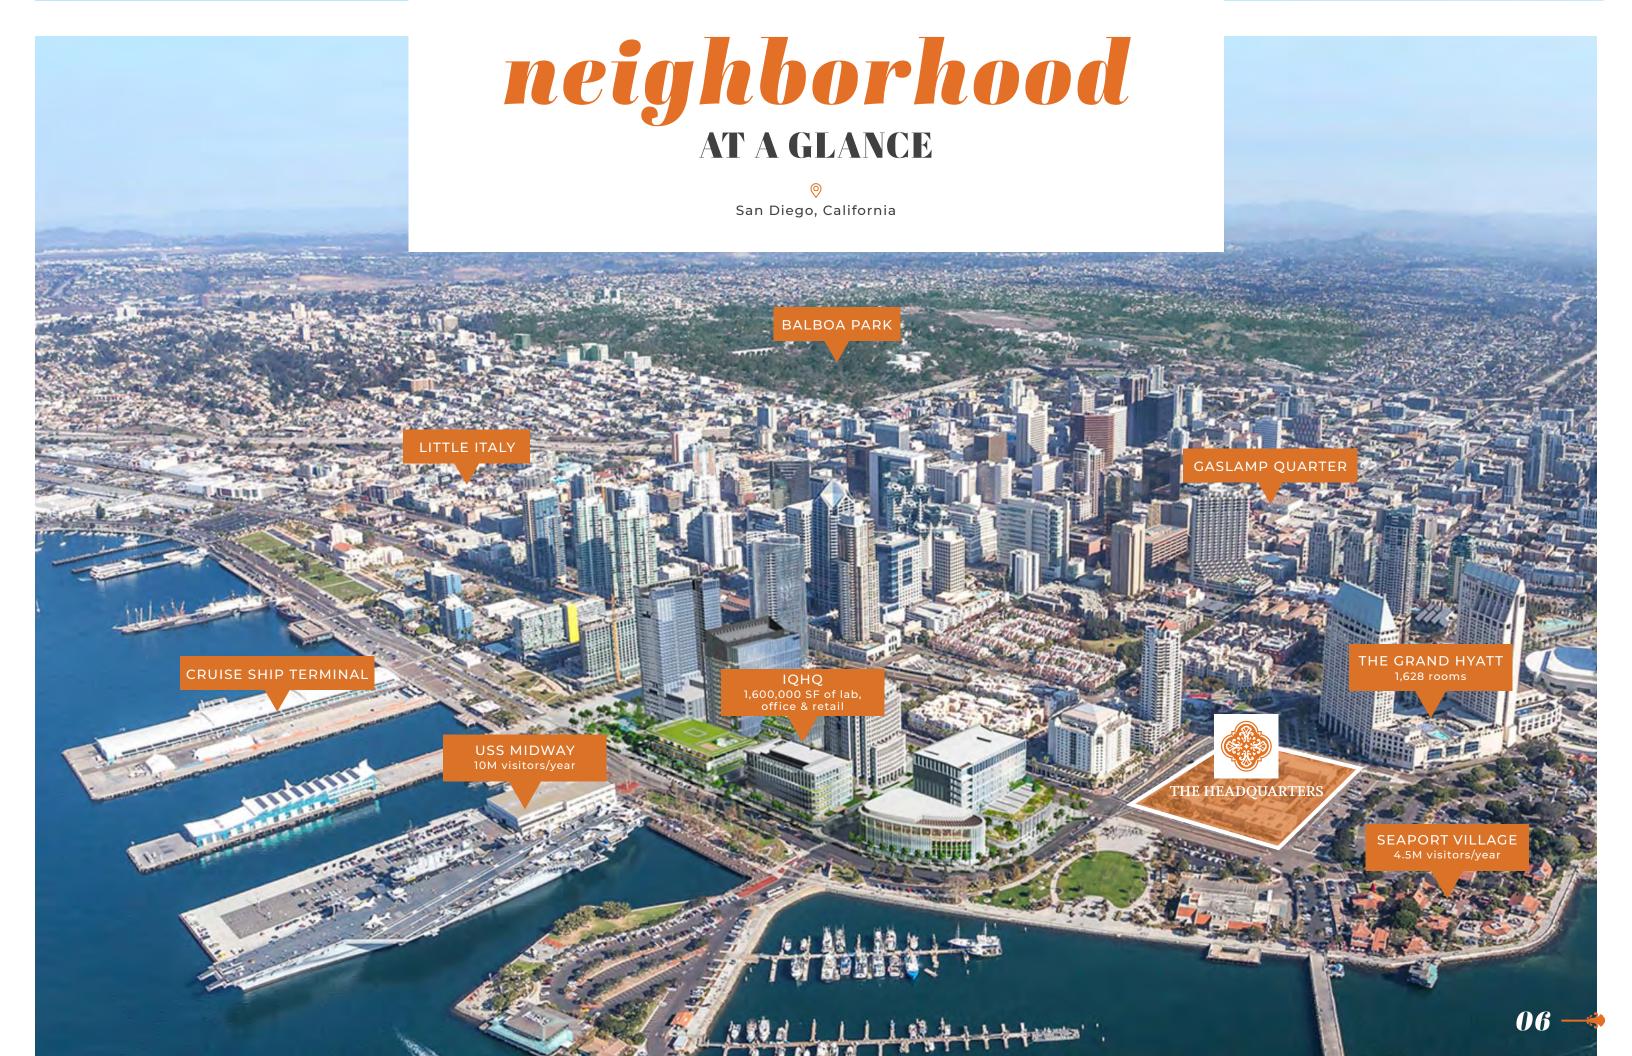

# explore THE NEIGHBORHOOD

Little Italy (1.2 miles)
 USS Midway (0.8 miles)
 IQHQ (0.6 miles)
 The Marina District (0.3 miles)
 Seaport Village (0.2 miles)
 The Rady Shell at Jacobs Park (1.5 miles)

Gaslamp Quarter (0.8 miles)The Campus at Horton (0.8 miles)Civic Center (1.2 miles)

Convention Center (0.7 miles)

Petco Park (1 mile)

**SAN DIEGO BAY** 

1-5 163 **BALBOA PARK** ASH ST. B ST. **BROADWAY** F ST. MARKET ST. HARBOR DR. 1-5

**CORONADO** 

## about THE RESEARCH & DEVELOPMENT DISTRICT

IQHQ is developing one of the largest, most transformational projects in downtown San Diego. The project titled the Research and Development District, will be taking over eight acres and three city blocks. The Research and Development District will create a life science city along San Diego's Bay and become the largest urban commercial waterfront site alongside California's Pacific Coast. The lab-filled campus will draw even more daytime population to the area and continue to grow the biotech presence in San Diego.

SQUARE FEET

1,600,000 SF