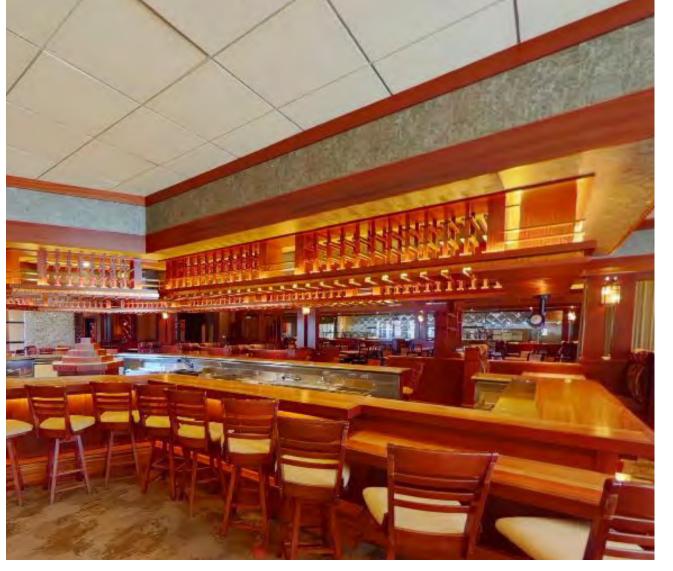

## details

SPACE C-2

TURN-KEY CONDITION

LARGE PATIO SPACE

10,031 SQUARE FEET

**FULLY BUILT OUT BAR** 