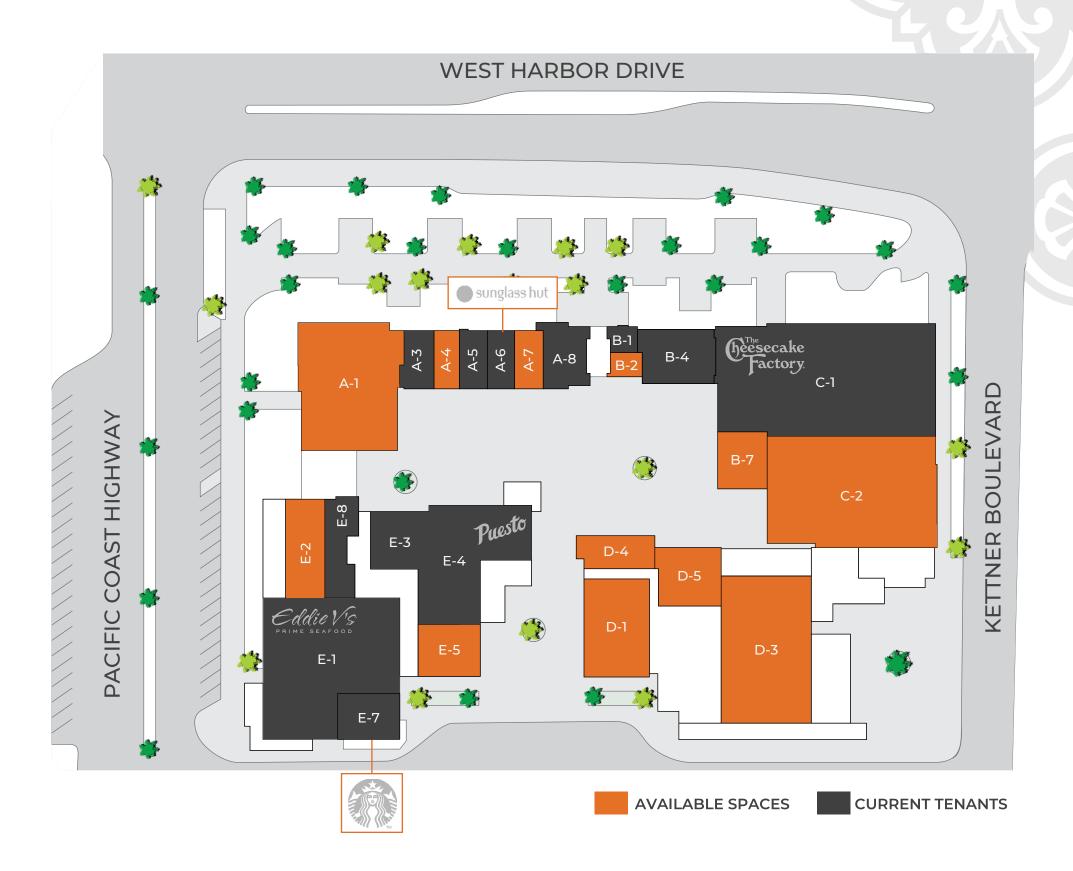

### AVAILABLE **A3** HI POKE AVAILABLE 696 SF FAIR WORLD SUNGLASS HUT 768 SF AVAILABLE PARTIALLY BUILT OUT RESTAURANT **URBAN BEACH HOUSE A8** THE HOPPER B1 340 SF + 798 SF AVAILABLE Mezzanine COCO ROSE AVAILABLE 1,280 SF THE CHEESECAKE FACTORY C1 AVAILABLE 10,031 SF FULLY BUILT OUT RESTAURANT AVAILABLE 2,472 SF AVAILABLE 5,936 SF + 7,440 SF Second Level AVAILABLE 1,164 SF AVAILABLE 1,711 SF E1 EDDIE V'S AVAILABLE 2,011 SF E3 **SEAPORT NAILS & SPA** E4 **PUESTO** AVAILABLE 1,493 SF E7 **STARBUCKS** E8 PERFUME GALLERY

## available spaces

## details

SPACE C-2

TURN-KEY CONDITION

LARGE PATIO SPACE

10,031 SQUARE FEET

**FULLY BUILT OUT BAR** 