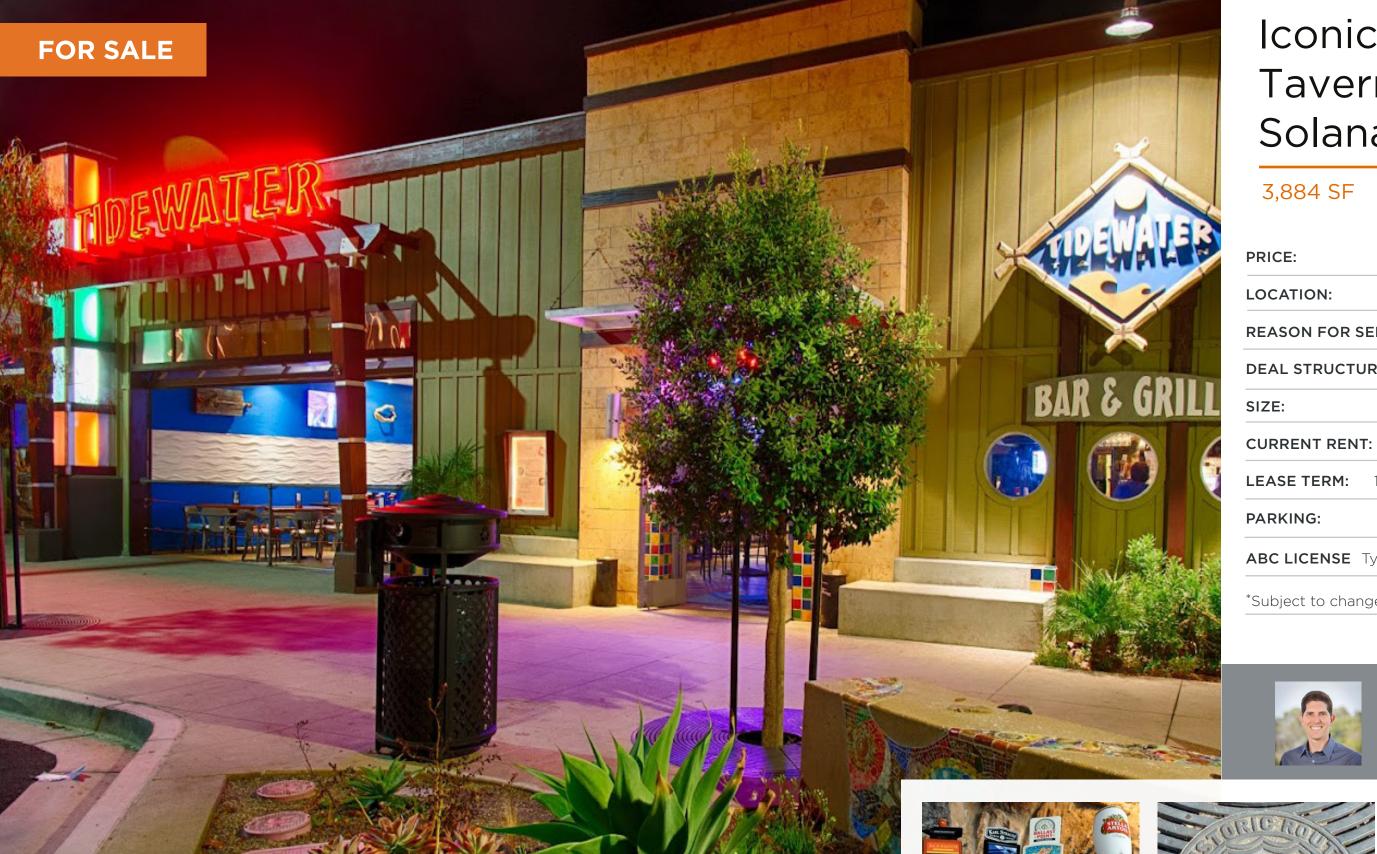

## Iconic Coastal Tavern in Solana Beach

3,884 SF

PRICE:

\$795,000

LOCATION:

221 N Hwy 101, Solana Beach, CA

**REASON FOR SELLING:** 

Other Ventures

\*Subject to change with new lease

Mike Spilky 858-764-4223 CA LIC #01469032

Part of Boardwalk
Solana Beach
Shopping Center

- Neighborhood gem established in 1994 has been under the same ownership for 30 years in the Solana Beach community
- Rare Type 47 liquor license, permitting alcohol sales between the hours of 6am-midnight with no food conditions
- Supreme location on historical Hwy 101
   averaging 15,751 vehicles per day and within
   0.3 miles from beach access
- Architecturally appealing built-in bow truss can be revealed by removing current drop ceiling
- Large garage door opening expands into patio, welcoming in patrons, and adding outdoor dining options
- Fixturized kitchen catering to American cuisine is equipped with a hood and walk-in cooler