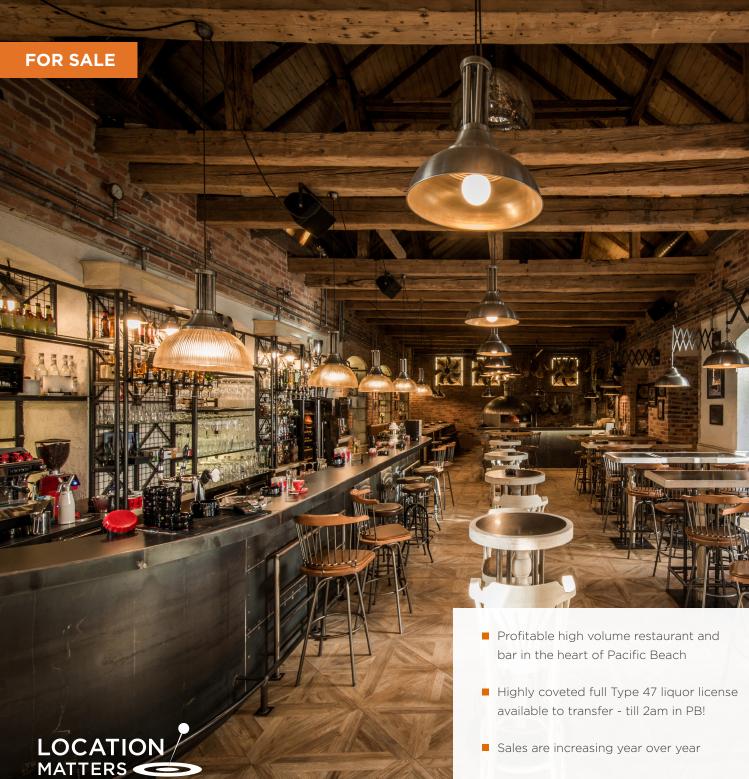

## Profitable Type 47 Restaurant/Bar in Pacific Beach

## 2,546 SF + Patio

| PRICE:             | \$695,000            |
|--------------------|----------------------|
| LOCATION:          | San Diego, CA 92109  |
| REASON FOR SELLIN  | G: Other Ventures    |
| 2018 SALES:        | \$2,000,000+         |
| 2018 CASH FLOW:    | \$200,000+           |
| DEAL STRUCTURE:    | Cash                 |
| SIZE:              | 2,546 SF + Patio     |
| <b>RENT:</b> \$3.0 | 5/SF + \$0.78/SF NNN |
| LEASE TERM:        | 9.5 years            |
| ABC LICENSE:       | Type 47 - till 2am   |
| PARKING:           | Parking Lot          |