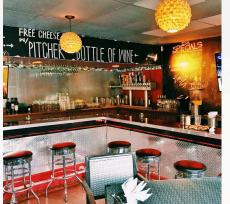

Please DO NOT Disturb Tenant

Beloved profitable restaurant

Sales have grown 20% a year and continue to climb

- Beloved Bay Park neighborhood restaurant with long-time established clientele
- Includes Type 41, Beer & Wine License
- Recently renovated and meticulously maintained
- Inviting spacious patio with a large fire pit