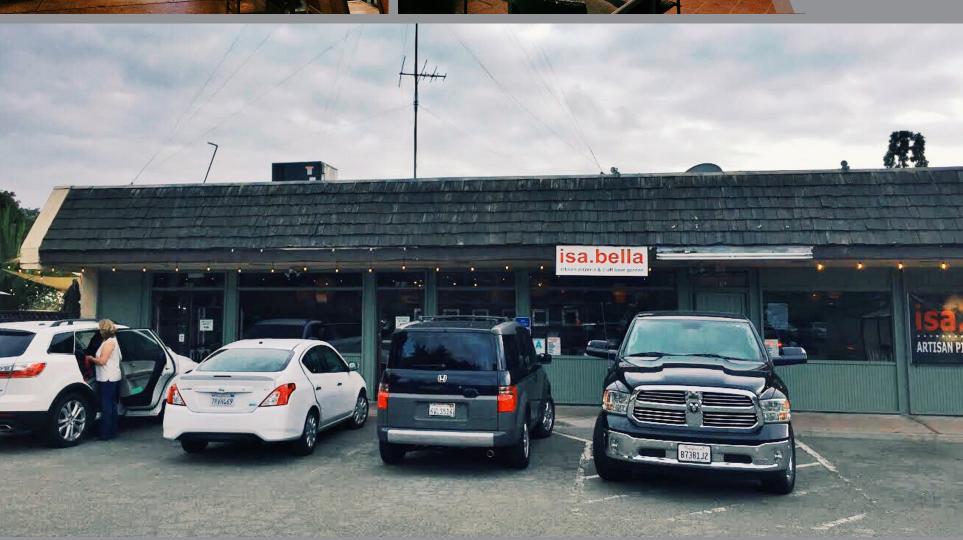

## Isa.bella Artisan Pizzeria & Craft Beer Garden

## 2,760 SF + 1,400 SF Patio

**PRICE:** \$295,000

LOCATION: 4015 Avati Dr., San Diego, CA 92117

**REASON FOR SELLING:** Other Ventures

**2018 NET SALES:** \$770,000

**2018 CASH FLOW:** \$150,000+

**DEAL STRUCTURE:** Negotiable

- 1000+ Yelp/Google reviews with overall 4.8 star rating and 1,700 Facebook & 1,000 Instagram followers
- Expansive onsite parking available
- Easily accessible, right off the I-5 Freeway & adjacent to new San Diego Trolley Stop coming soon