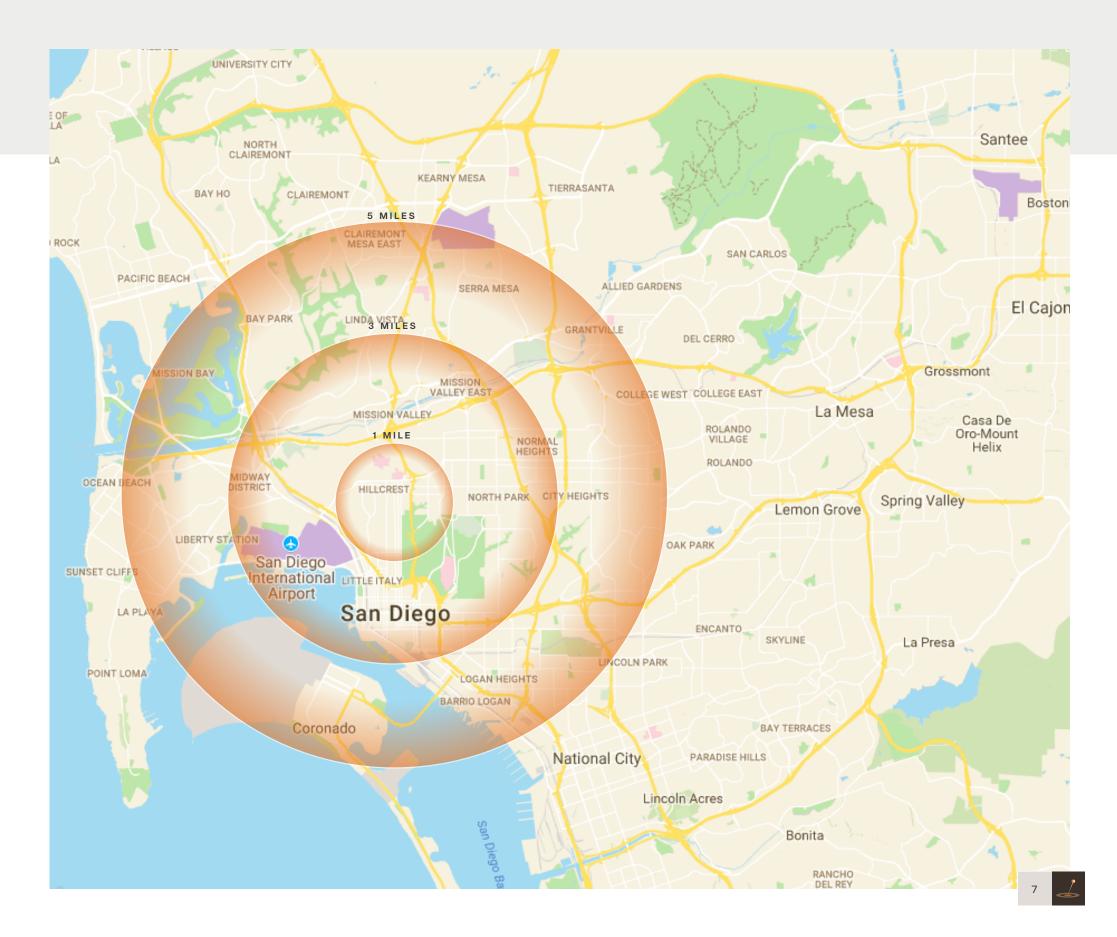

# Demographics

| 1 MILE             |          |
|--------------------|----------|
| Daytime Population | 23,462   |
| Population         | 37,328   |
| Average HH Income  | \$82,759 |

### 3 MILES

| Daytime Population | 215,048  |
|--------------------|----------|
| Population         | 263,325  |
| Average HH Income  | \$85,538 |

### 5 MILES

| Daytime Population | 384,729  |
|--------------------|----------|
| Population         | 567,495  |
| Average HH Income  | \$82,980 |

1440 University Ave., San Diego, CA 92103