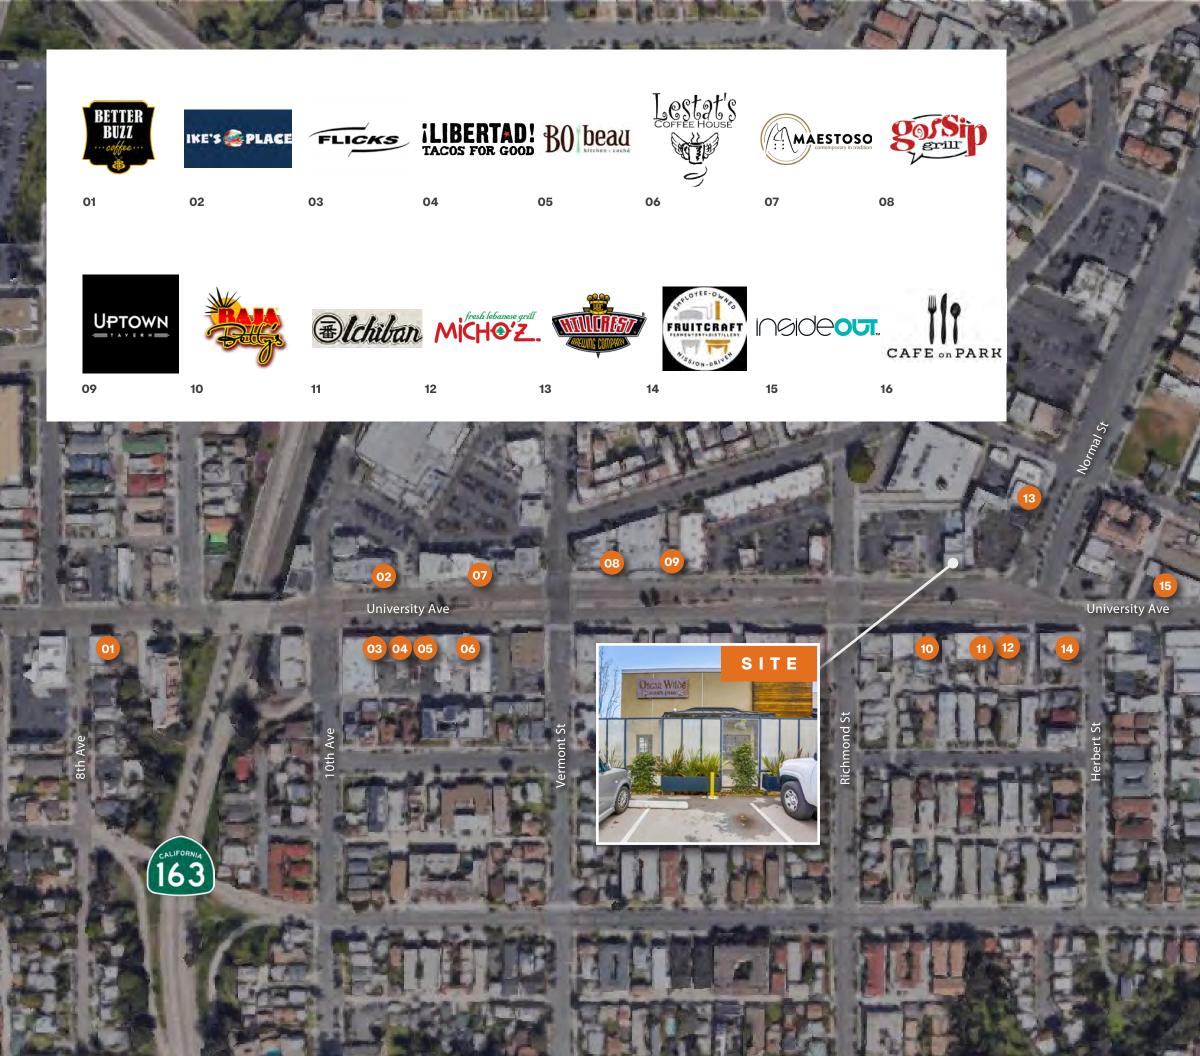

- Incredible signage visibility on always busy University Ave.
- Down the street from a brand new mixed-use building, with elevated apartments, a restaurant and creative office
- Center of all the activity in Hillcrest, with the Hillcrest Farmer's Market and Pride Flag landmark steps away
- Join renowned restaurant & retail tenants such as Hillcrest Brewing Co., Baja Betty's, Inside Out and more

### **Renowned Neighbors**