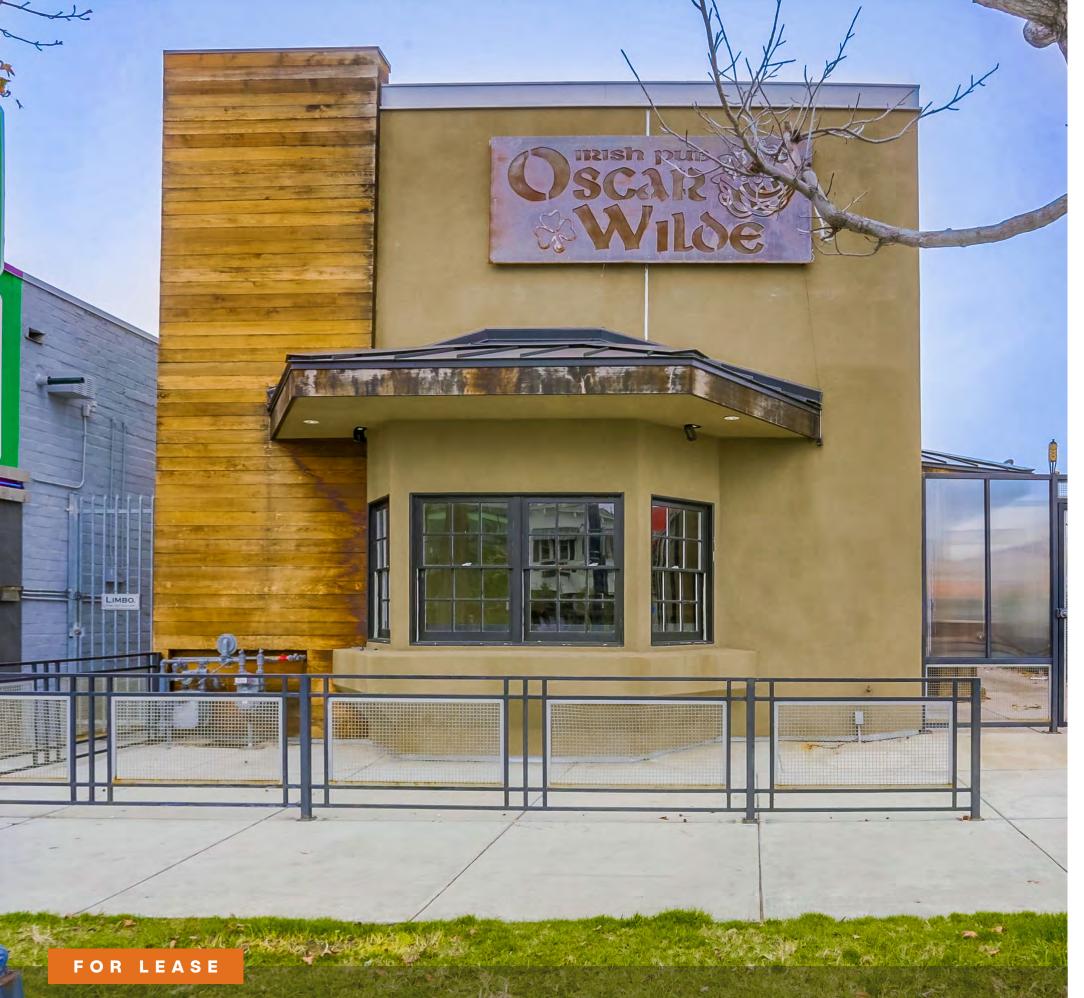

## Hillcrest Location

- Phenomenal opportunity to snag a restaurant & bar space ideally situated on University Ave., Hillcrest's main drag
- Prior restaurant, with grease trap and hood included
- Rare onsite parking available and easily accessible right off the 163 Fwy
- Extremely large patio space with an outdoor bar area and plenty of room for ample seating

- Incredible signage visibility on always busy University Ave.
- Down the street from a brand new mixed-use building, with elevated apartments, a restaurant and creative office
- Center of all the activity in Hillcrest, with the Hillcrest Farmer's Market and Pride Flag landmark steps away
- Join renowned restaurant & retail tenants such as Hillcrest Brewing Co., Baja Betty's, Inside Out and more