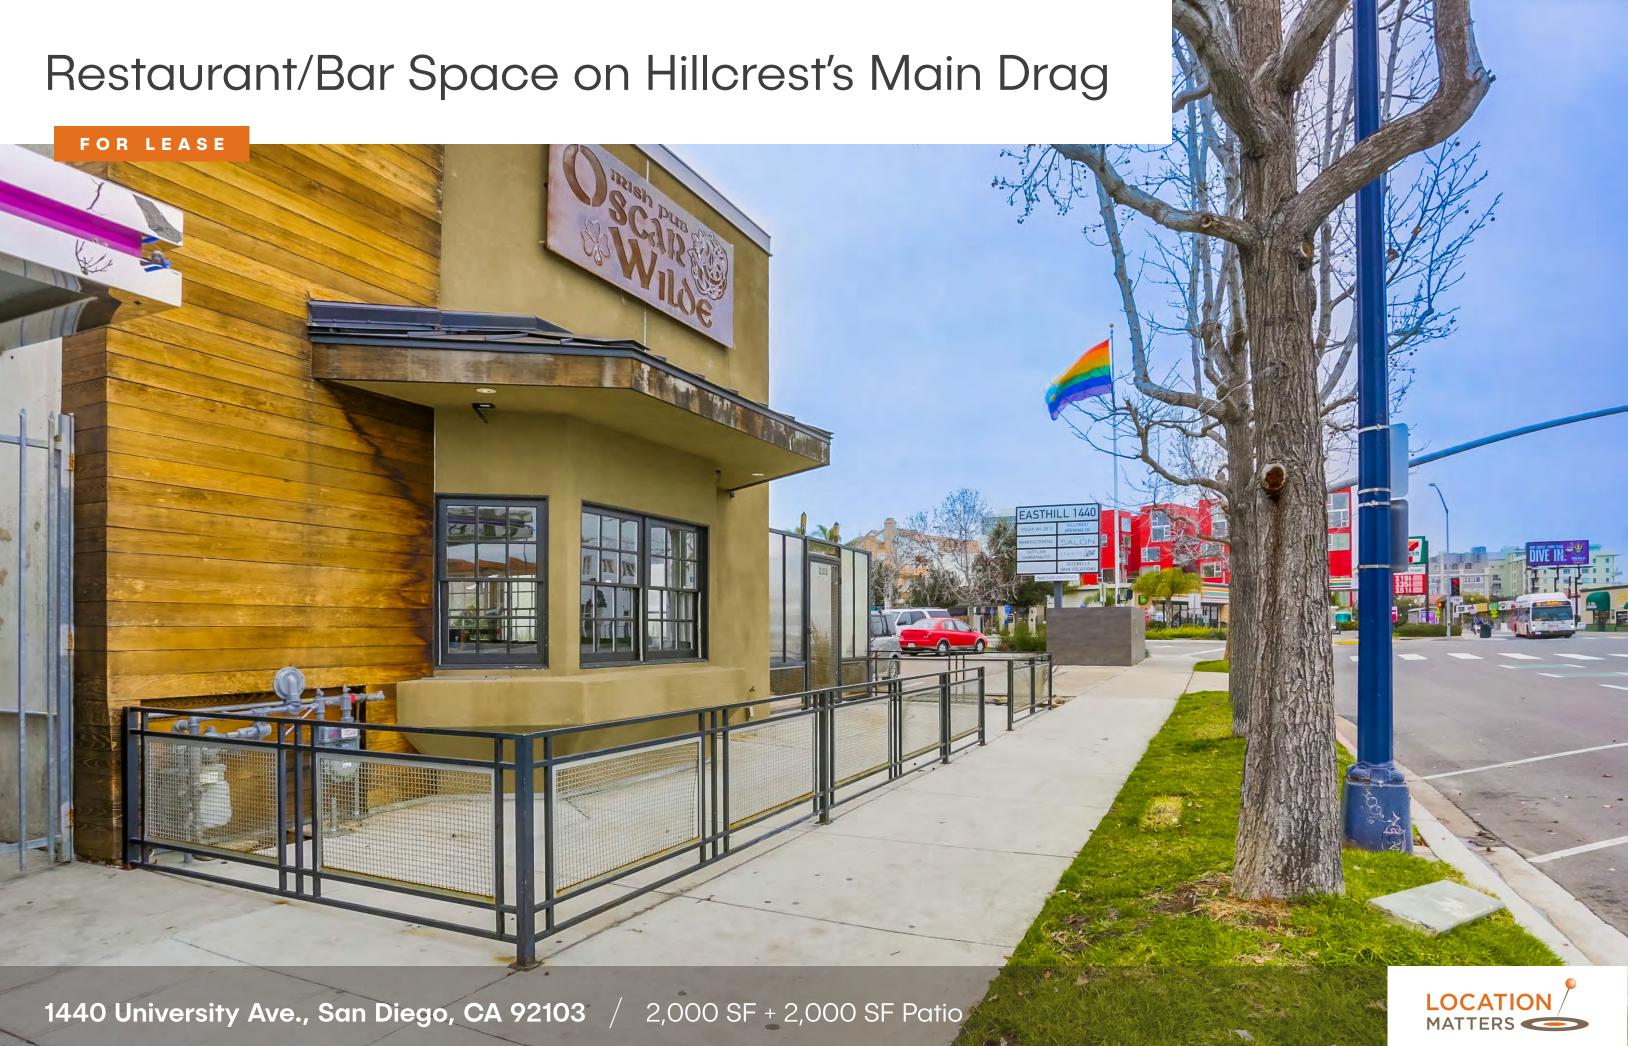

## Hillcrest Location

- Phenomenal opportunity to snag a restaurant & bar space ideally situated on University Ave., Hillcrest's main drag
- Prior restaurant, with grease trap and hood included
- Rare onsite parking available and easily accessible right off the 163 Fwy
- Extremely large patio space with an outdoor bar area and plenty of room for ample seating

- Incredible signage visibility on always busy University Ave.
- Down the street from a brand new mixed-use building, with elevated apartments, a restaurant and creative office
- Center of all the activity in Hillcrest, with the Hillcrest Farmer's Market and Pride Flag landmark steps away
- Join renowned restaurant & retail tenants such as Hillcrest Brewing Co., Baja Betty's, Inside Out and more