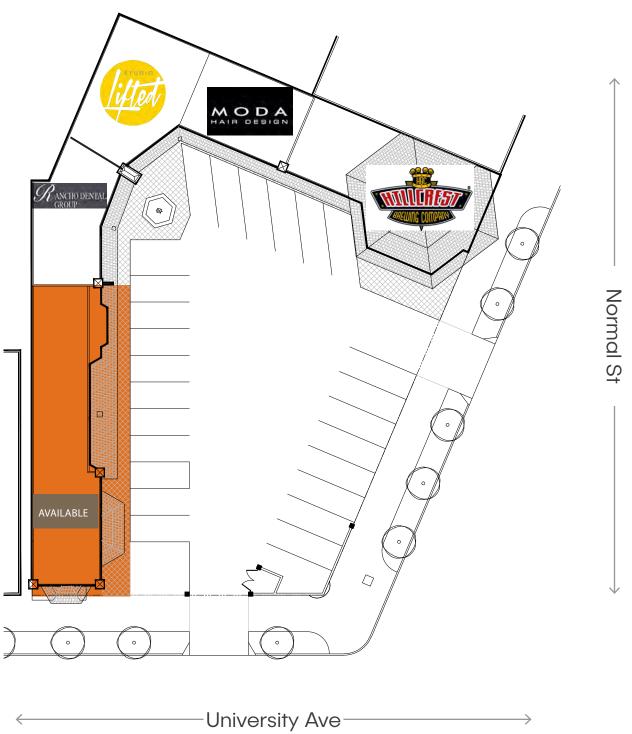

## Site Plan

1440 University Ave., San Diego, CA 92103

3

- Incredible signage visibility on always busy University Ave.
- Down the street from a brand new mixed-use building, with elevated apartments, a restaurant and creative office
- Center of all the activity in Hillcrest, with the Hillcrest Farmer's Market and Pride Flag landmark steps away
- Join renowned restaurant & retail tenants such as Hillcrest Brewing Co., Baja Betty's, Inside Out and more