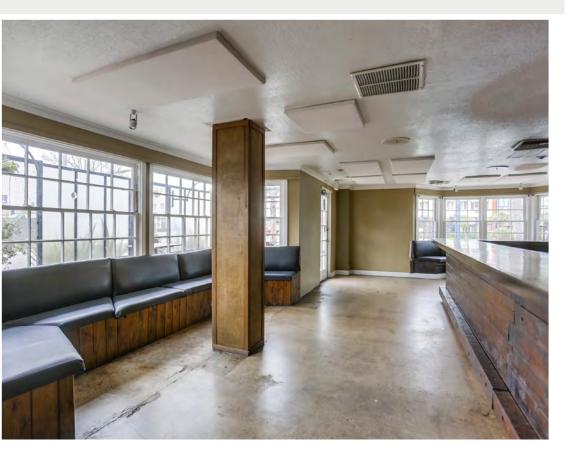

## Hillcrest Location

- Phenomenal opportunity to snag a restaurant & bar space ideally situated on University Ave., Hillcrest's main drag
- Prior restaurant, with grease trap and hood included
- Rare onsite parking available and easily accessible right off the 163 Fwy
- Extremely large patio space with an outdoor bar area and plenty of room for ample seating

- Incredible signage visibility on always busy University Ave.
- Down the street from a brand new mixed-use building, with elevated apartments, a restaurant and creative office
- Center of all the activity in Hillcrest, with the Hillcrest Farmer's Market and Pride Flag landmark steps away
- Join renowned restaurant & retail tenants such as Hillcrest Brewing Co., Baja Betty's, Inside Out and more