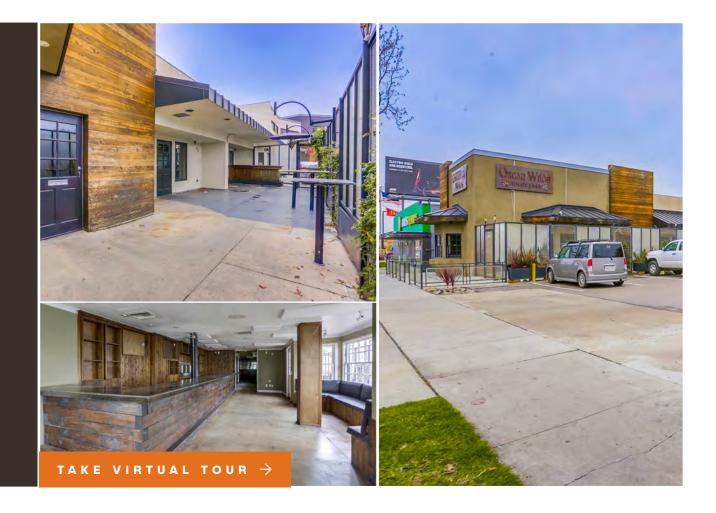

## Hillcrest Location

- Phenomenal opportunity to snag a restaurant & bar space ideally situated on University Ave., Hillcrest's main drag
- Prior restaurant, with grease trap and hood included
- Rare onsite parking available and easily accessible right off the 163 Fwy
- Extremely large patio space with an outdoor bar area and plenty of room for ample seating

- Incredible signage visibility on always busy University Ave.
- Down the street from a brand new mixed-use building, with elevated apartments, a restaurant and creative office
- Center of all the activity in Hillcrest, with the Hillcrest Farmer's Market and Pride Flag landmark steps away
- Join renowned restaurant & retail tenants such as Hillcrest Brewing Co., Baja Betty's, Inside Out and more