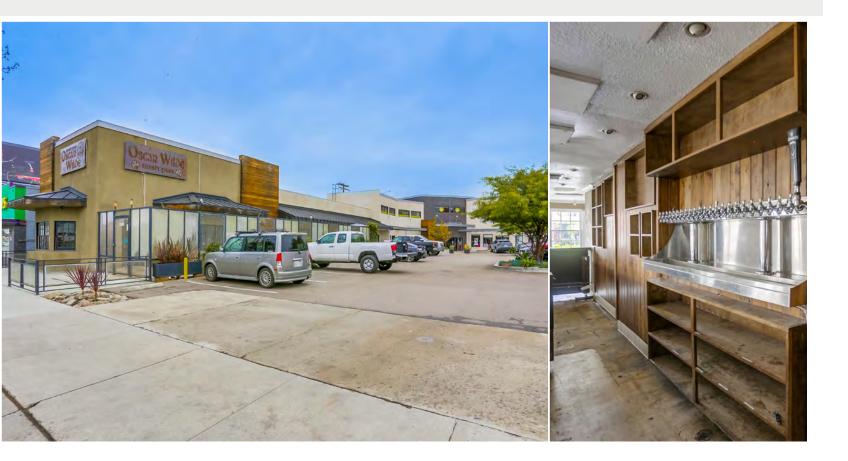

## Hillcrest Location

- Phenomenal opportunity to snag a restaurant & bar space ideally situated on University Ave., Hillcrest's main drag
- Prior restaurant, with grease trap and hood included
- Rare onsite parking available and easily accessible right off the 163 Fwy
- Extremely large patio space with an outdoor bar area and plenty of room for ample seating

- Incredible signage visibility on always busy University Ave.
- Down the street from a brand new mixed-use building, with elevated apartments, a restaurant and creative office
- Center of all the activity in Hillcrest, with the Hillcrest Farmer's Market and Pride Flag landmark steps away
- Join renowned restaurant & retail tenants such as Hillcrest Brewing Co., Baja Betty's, Inside Out and more