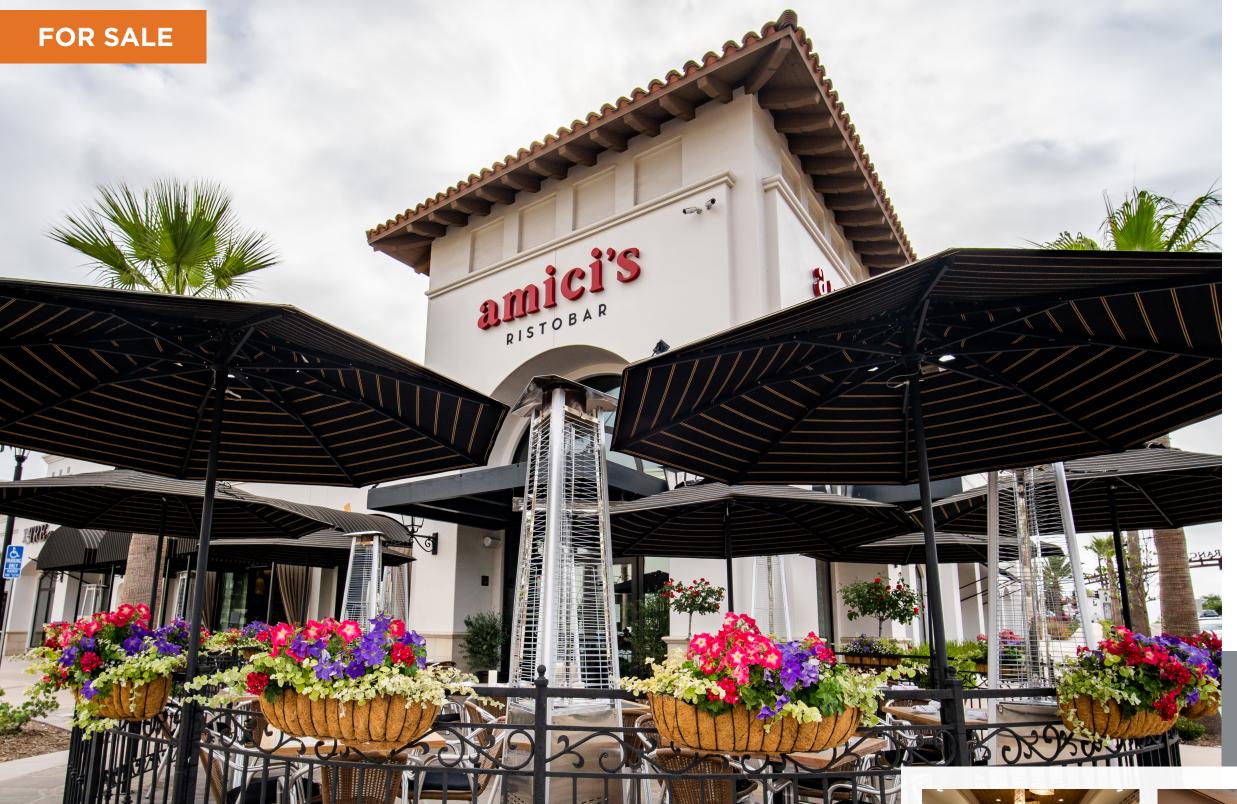

## Stunning Turn-Key Carmel Valley Restaurant

5,126 SF + Patio

PRICE: \$295,000

LOCATION: 5980 Village Way, San Diego, CA

DEAL STRUCTURE: Cash

SIZE: 5,126 SF + Patio

RENT: \$4.00/SF + \$1.34/SF NNN

LEASE TERM: 5 Years + 2 Five Year Options

ABC LICENSE: Type 47 - Till 12am Every Day

PARKING: Parking Lot

Mike Spilky
858-792-5521
mike@locationmatters.com
CA LIC #01469032

**Currently Amici's Ristobar** 

Immaculate restaurant in

The Village at

Pacific Highlands Ranch

- Beautifully built-out restaurant in a prominent Carmel Valley shopping center
- Type 47 license available to transfer
- Over \$1.6M spent in build out cost in 2016 and a \$200k remodel in 2018
- Chef's kitchen with open display, large hood and state-of-art Wood Stone pizza oven
- Great visibility with large, heated patio that seats 45
- Can fit a variety of different concepts