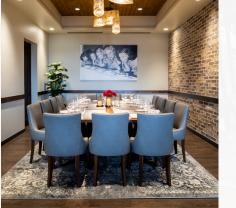

- Beautifully built-out restaurant in a prominent Carmel Valley shopping center
- Type 47 license available to transfer
- Over \$1.6M spent in build out cost in 2016 and a \$200k remodel in 2018
- Chef's kitchen with open display, large hood and state-of-art Wood Stone pizza oven
- Great visibility with large, heated patio that seats 45
- Can fit a variety of different concepts