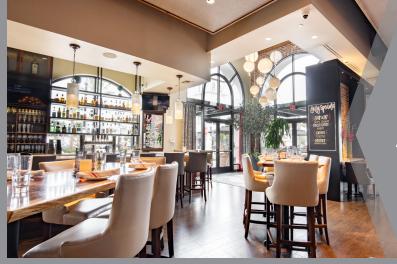

- Beautifully built-out restaurant in a prominent Carmel Valley shopping center
- Type 47 license available to transfer
- Over \$1.6M spent in build out cost in 2016 and a \$200k remodel in 2018
- Chef's kitchen with open display, large hood and state-of-art Wood Stone pizza oven
- Great visibility with large, heated patio that seats 45
- Can fit a variety of different concepts