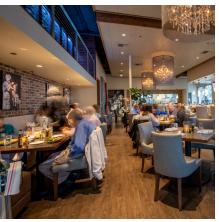

- Beautifully built-out restaurant in a prominent Carmel Valley shopping center
- Type 47 license available to transfer
- Over \$1.6M spent in build out cost in 2016 and a \$200k remodel in 2018
- Chef's kitchen with open display, large hood and state-of-art Wood Stone pizza oven
- Great visibility with large, heated patio that seats 45
- Can fit a variety of different concepts