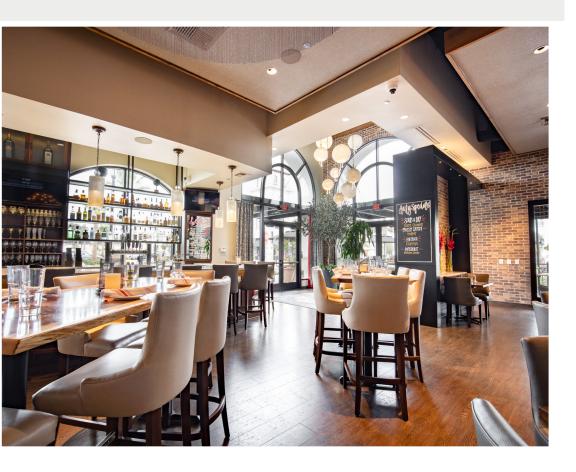

## Stunning Turn-Key Carmel Valley Restaurant

5,126 SF + Patio

PRICE: \$295,000

LOCATION: 5980 Village Way, San Diego, CA

DEAL STRUCTURE: Cash

SIZE: 5,126 SF + Patio

RENT: \$4.00/SF + \$1.34/SF NNN

LEASE TERM: 5 Years + 2 Five Year Options

ABC LICENSE: Type 47 - Till 12am Every Day

PARKING: Parking Lot

Mike Spilky
858-792-5521
mike@locationmatters.com
CA LIC #01469032

**Currently Amici's Ristobar** 

Immaculate restaurant in

The Village at

Pacific Highlands Ranch

- Beautifully built-out restaurant in a prominent Carmel Valley shopping center
- Type 47 license available to transfer
- Over \$1.6M spent in build out cost in 2016 and a \$200k remodel in 2018
- Chef's kitchen with open display, large hood and state-of-art Wood Stone pizza oven
- Great visibility with large, heated patio that seats 45
- Can fit a variety of different concepts