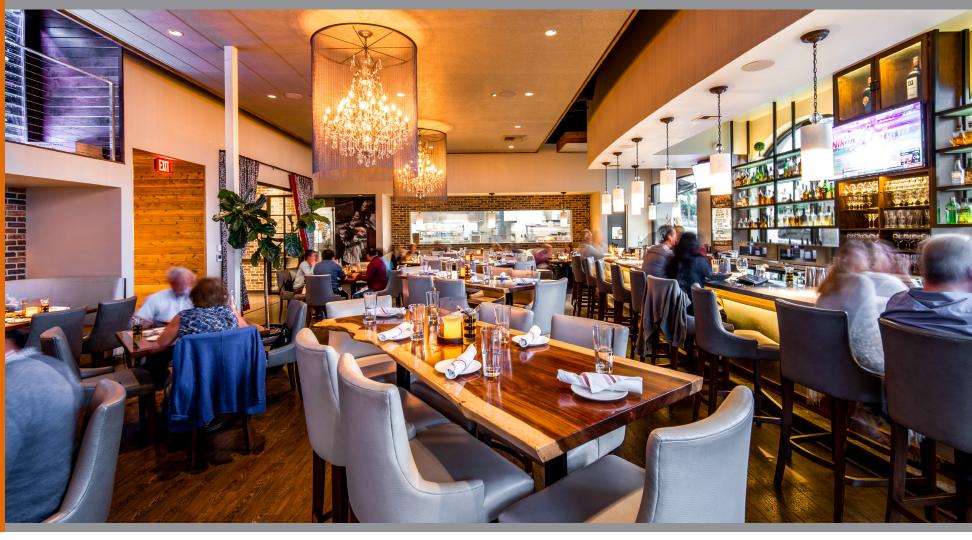

- Beautifully built-out restaurant in a prominent Carmel Valley shopping center
- Type 47 license available to transfer
- Over \$1.6M spent in build out cost in 2016 and a \$200k remodel in 2018
- Chef's kitchen with open display, large hood and state-of-art Wood Stone pizza oven
- Great visibility with large, heated patio that seats 45
- Can fit a variety of different concepts