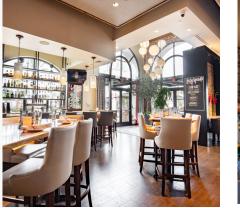

- Beautifully built-out restaurant in a prominent Carmel Valley shopping center
- Type 47 license available to transfer
- Over \$1.6M spent in build out cost in 2016 and a \$200k remodel in 2018
- Chef's kitchen with open display, large hood and state-of-art Wood Stone pizza oven
- Great visibility with large, heated patio that seats 45
- Can fit a variety of different concepts