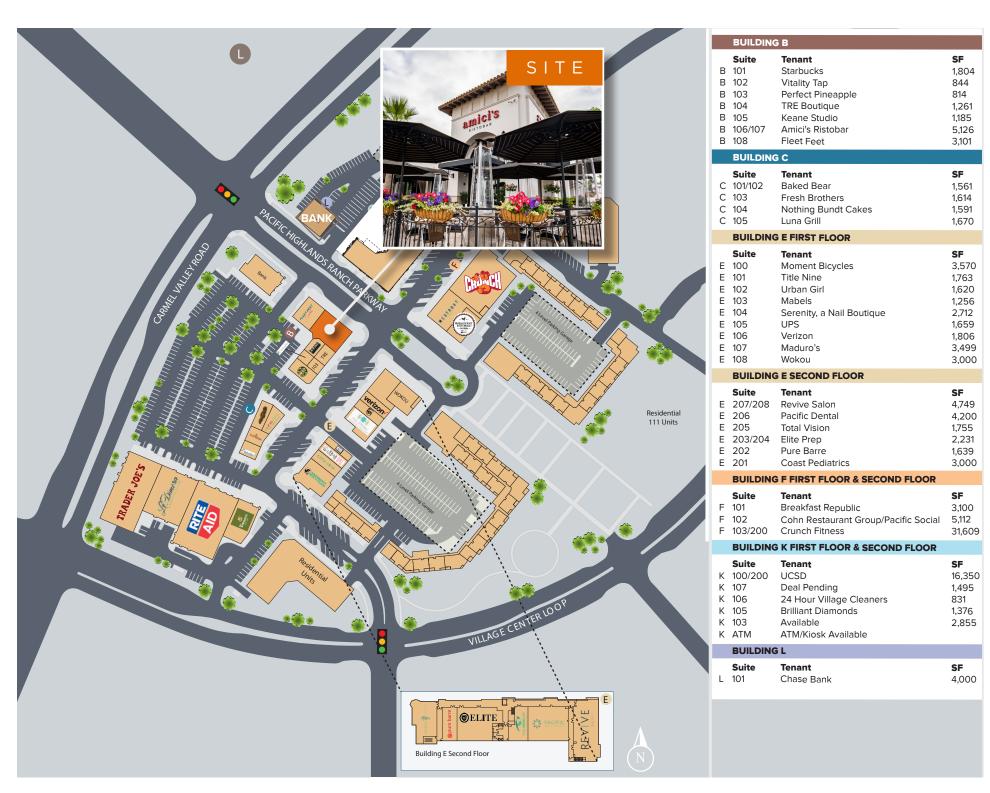

ionmatters.com
CA LIC #01469032













**Currently Amici's Ristobar** 



Immaculate restaurant in

The Village at

Pacific Highlands Ranch

- Beautifully built-out restaurant in a prominent Carmel Valley shopping center
- Type 47 license available to transfer
- Over \$1.6M spent in build out cost in 2016 and a \$200k remodel in 2018
- Chef's kitchen with open display, large hood and state-of-art Wood Stone pizza oven
- Great visibility with large, heated patio that seats 45
- Can fit a variety of different concepts

- Highly trafficked shopping center with an abudance of parking
- 4.6 Million SF of Class A office within 1.75 miles and more under construction
- High average household income of \$183,711 within a 3 mile radius



## Site Plan



5980 Village Way, San Diego, CA 92130