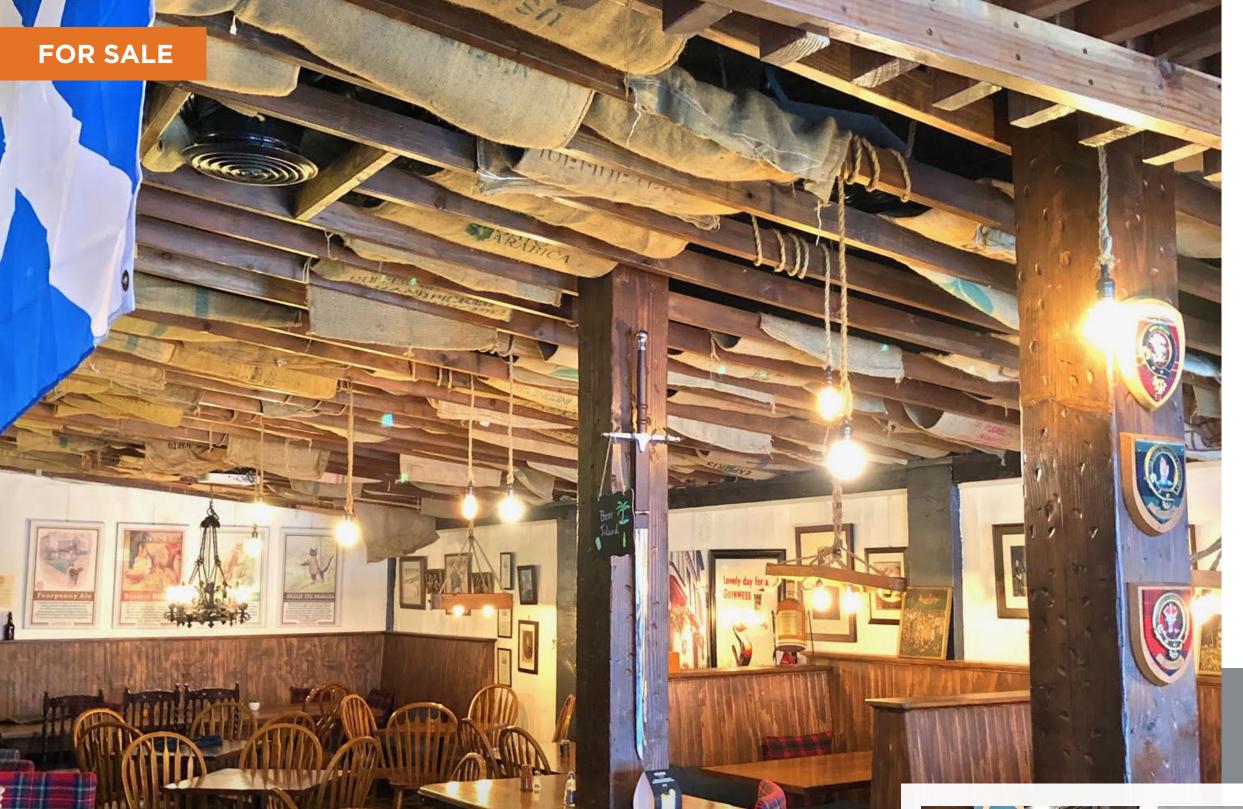

## La Mesa Restaurant & Brew Pub

Approx. 2,250 SF

**PRICE:** \$275,000

LOCATION: 8323 La Mesa Blvd., La Mesa, CA

**REASON FOR SELLING:** Other Ventures

DEAL STRUCTURE:

Approx. 2,250 SF

**RENT:** \$2.43/SF + \$0.20/SF NNN

**LEASE TERM:** 6.5 Yrs + 2 Five Yr Options

ABC LICENSE:

Type 75

Street

PARKING:

SIZE:

Mike Spilky 858-792-5521 mike@locationmatters.com CA LIC #01469032

- Incredible opportunity to snag a fixturized restaurant & bar, ideally situated on La Mesa's main drag
- Unique Type 75 Brew Pub License w/ Full Liquor available
- Fully built out restaurant w/ big bar, hood, grease trap, etc.
- Great fit for a variety of uses bring your concept!
- Excellent signage opportunity right on La Mesa Blvd.