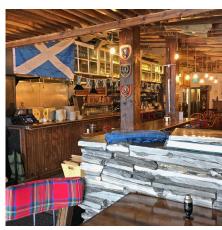

## La Mesa Restaurant & Brew Pub

Approx. 2,250 SF

**PRICE:** \$275,000

LOCATION: 8323 La Mesa Blvd., La Mesa, CA

**REASON FOR SELLING:** Other Ventures

DEAL STRUCTURE:

Approx. 2,250 SF

**RENT:** \$2.43/SF + \$0.20/SF NNN

**LEASE TERM:** 6.5 Yrs + 2 Five Yr Options

ABC LICENSE:

Type 75

Street

PARKING:

SIZE:

Mike Spilky 858-792-5521 mike@locationmatters.com CA LIC #01469032

- Incredible opportunity to snag a fixturized restaurant & bar, ideally situated on La Mesa's main drag
- Unique Type 75 Brew Pub License w/ Full Liquor available
- Fully built out restaurant w/ big bar, hood, grease trap, etc.
- Great fit for a variety of uses bring your concept!
- Excellent signage opportunity right on La Mesa Blvd.