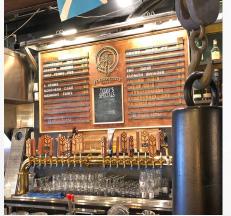

## La Mesa Restaurant & Brew Pub

Approx. 2,250 SF

**PRICE:** \$275,000

LOCATION: 8323 La Mesa Blvd., La Mesa, CA

**REASON FOR SELLING:** Other Ventures

DEAL STRUCTURE:

Approx. 2,250 SF

**RENT:** \$2.43/SF + \$0.20/SF NNN

**LEASE TERM:** 6.5 Yrs + 2 Five Yr Options

ABC LICENSE:

Type 75

Street

PARKING:

SIZE:

Mike Spilky 858-792-5521 mike@locationmatters.com CA LIC #01469032

- Incredible opportunity to snag a fixturized restaurant & bar, ideally situated on La Mesa's main drag
- Unique Type 75 Brew Pub License w/ Full Liquor available
- Fully built out restaurant w/ big bar, hood, grease trap, etc.
- Great fit for a variety of uses bring your concept!
- Excellent signage opportunity right on La Mesa Blvd.