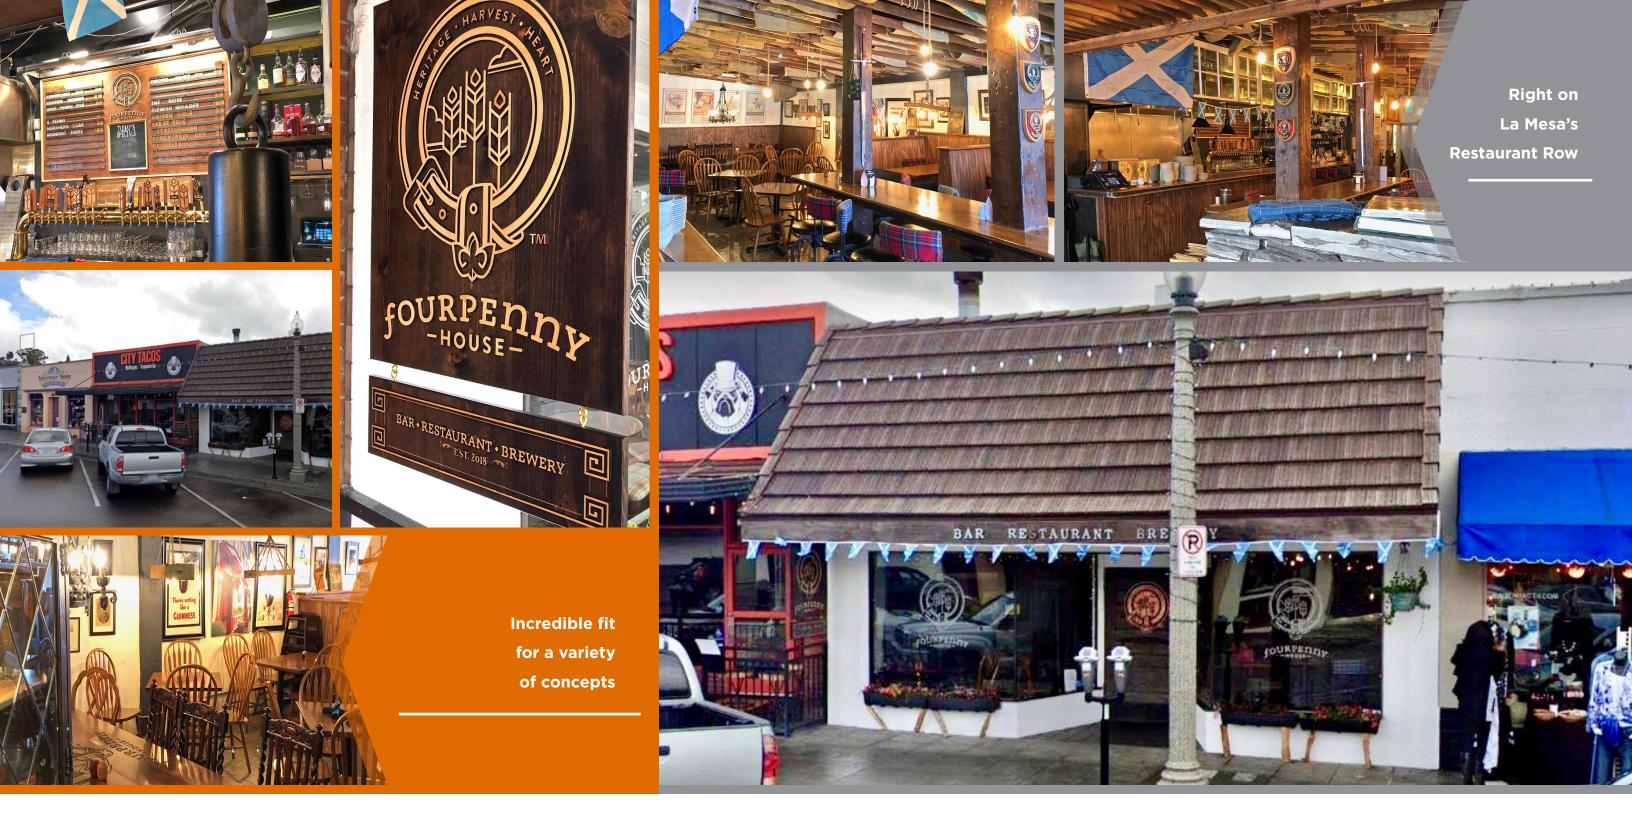

## La Mesa Restaurant & Brew Pub

Approx. 2,250 SF

**PRICE:** \$275,000

LOCATION: 8323 La Mesa Blvd., La Mesa, CA

**REASON FOR SELLING:** Other Ventures

DEAL STRUCTURE:

Approx. 2,250 SF

**RENT:** \$2.43/SF + \$0.20/SF NNN

**LEASE TERM:** 6.5 Yrs + 2 Five Yr Options

ABC LICENSE:

Type 75

Street

PARKING:

SIZE:

Mike Spilky 858-792-5521 mike@locationmatters.com CA LIC #01469032

- Incredible opportunity to snag a fixturized restaurant & bar, ideally situated on La Mesa's main drag
- Unique Type 75 Brew Pub License w/ Full Liquor available
- Fully built out restaurant w/ big bar, hood, grease trap, etc.
- Great fit for a variety of uses bring your concept!
- Excellent signage opportunity right on La Mesa Blvd.

- Become a part of La Mesa's uber-trendy and emerging market
- Near all of La Mesa's coolest retail, bars and restaurants such as Farmer's Table, BO-beau, The Hills, Coin Haus and more