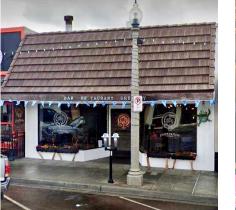

## La Mesa Restaurant & Brew Pub

Approx. 2,250 SF

**PRICE:** \$275,000

LOCATION: 8323 La Mesa Blvd., La Mesa, CA

**REASON FOR SELLING:** Other Ventures

DEAL STRUCTURE:

Approx. 2,250 SF

**RENT:** \$2.43/SF + \$0.20/SF NNN

**LEASE TERM:** 6.5 Yrs + 2 Five Yr Options

ABC LICENSE:

Type 75

Street

PARKING:

SIZE:

Mike Spilky 858-792-5521 mike@locationmatters.com CA LIC #01469032

- Incredible opportunity to snag a fixturized restaurant & bar, ideally situated on La Mesa's main drag
- Unique Type 75 Brew Pub License w/ Full Liquor available
- Fully built out restaurant w/ big bar, hood, grease trap, etc.
- Great fit for a variety of uses bring your concept!
- Excellent signage opportunity right on La Mesa Blvd.