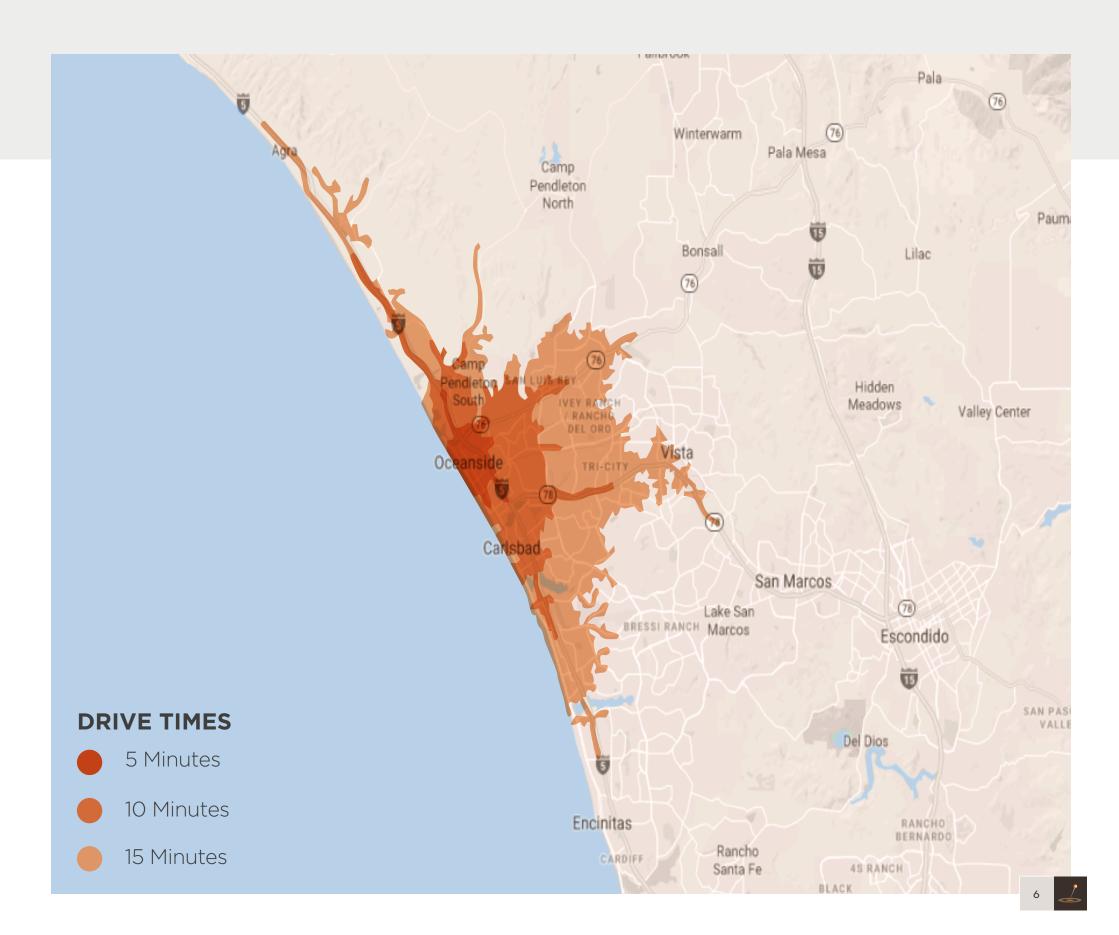

## Demographics

| 5 MINUTES          |          |
|--------------------|----------|
| Daytime Population | 6,323    |
| Population         | 15,845   |
| Average HH Income  | \$70,203 |

| 10 MINUTES         |          |
|--------------------|----------|
| Daytime Population | 27,654   |
| Population         | 62,510   |
| Average HH Income  | \$80,047 |

| 15 MINUTES         |          |
|--------------------|----------|
| Daytime Population | 65,190   |
| Population         | 190,778  |
| Average HH Income  | \$89,732 |