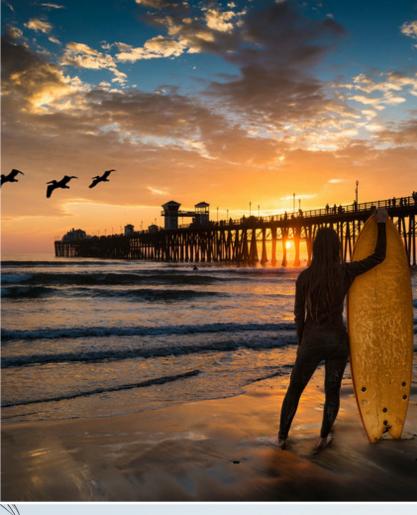

### **OCEANSIDE PIER**

Oceanside represents the only City in the county to have
a Pier, Harbor, and Ampitheatre. Stretching out at about
1954 feet, Oceanside's pier is the longest wooden over-water pier on the
west coast of the United States. Walk the length
of the pier for some truly awe-inspiring views of the
downtown coastline.