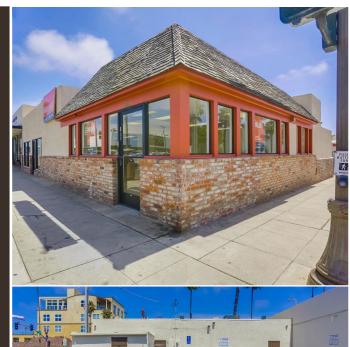

# Corner Retail/Restaurant Building in Coastal Downtown Oceanside FOR LEASE AVAILABLE

### Oceanside Location

- Incredible opportunity to be in a prominent corner location in the heart of Downtown Oceanside
- Renovations just completed in a extremely well maintained property
- Abundant onsite parking with 11 exclusive spaces
- Amazing signage & branding opportunity right on Coast Hwy
- Extremely busy signalized intersection with over 16,000 cars driving by daily

- First time on the market in 18 years
- Excellent visibility on Oceanside's main drag
- Ideal coastal location, just steps away from the beach & pier
- Take advantage of the upcoming development in Oceanside's Nine Block Master Plan
- Join renowned restaurant & retail tenants such as LTH, Regal Cinemas, Dija Mara, Swami's Cafe & more