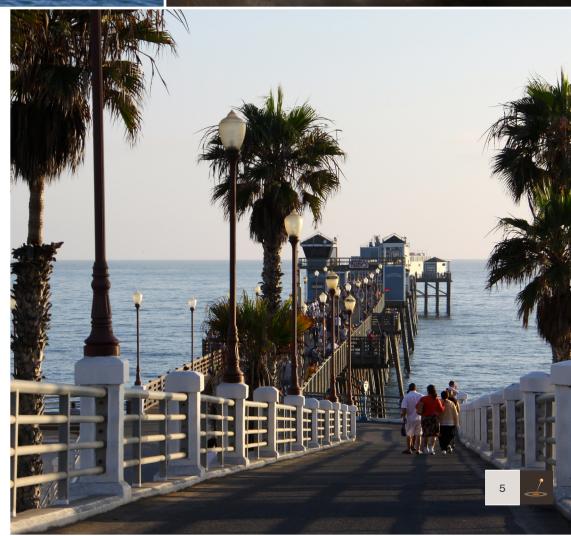

### **OCEANSIDE PIER**

Oceanside represents the only City in the county to have
a Pier, Harbor, and Ampitheatre. Stretching out at about
1954 feet, Oceanside's pier is the longest wooden over-water pier on the
west coast of the United States. Walk the length
of the pier for some truly awe-inspiring views of the
downtown coastline.