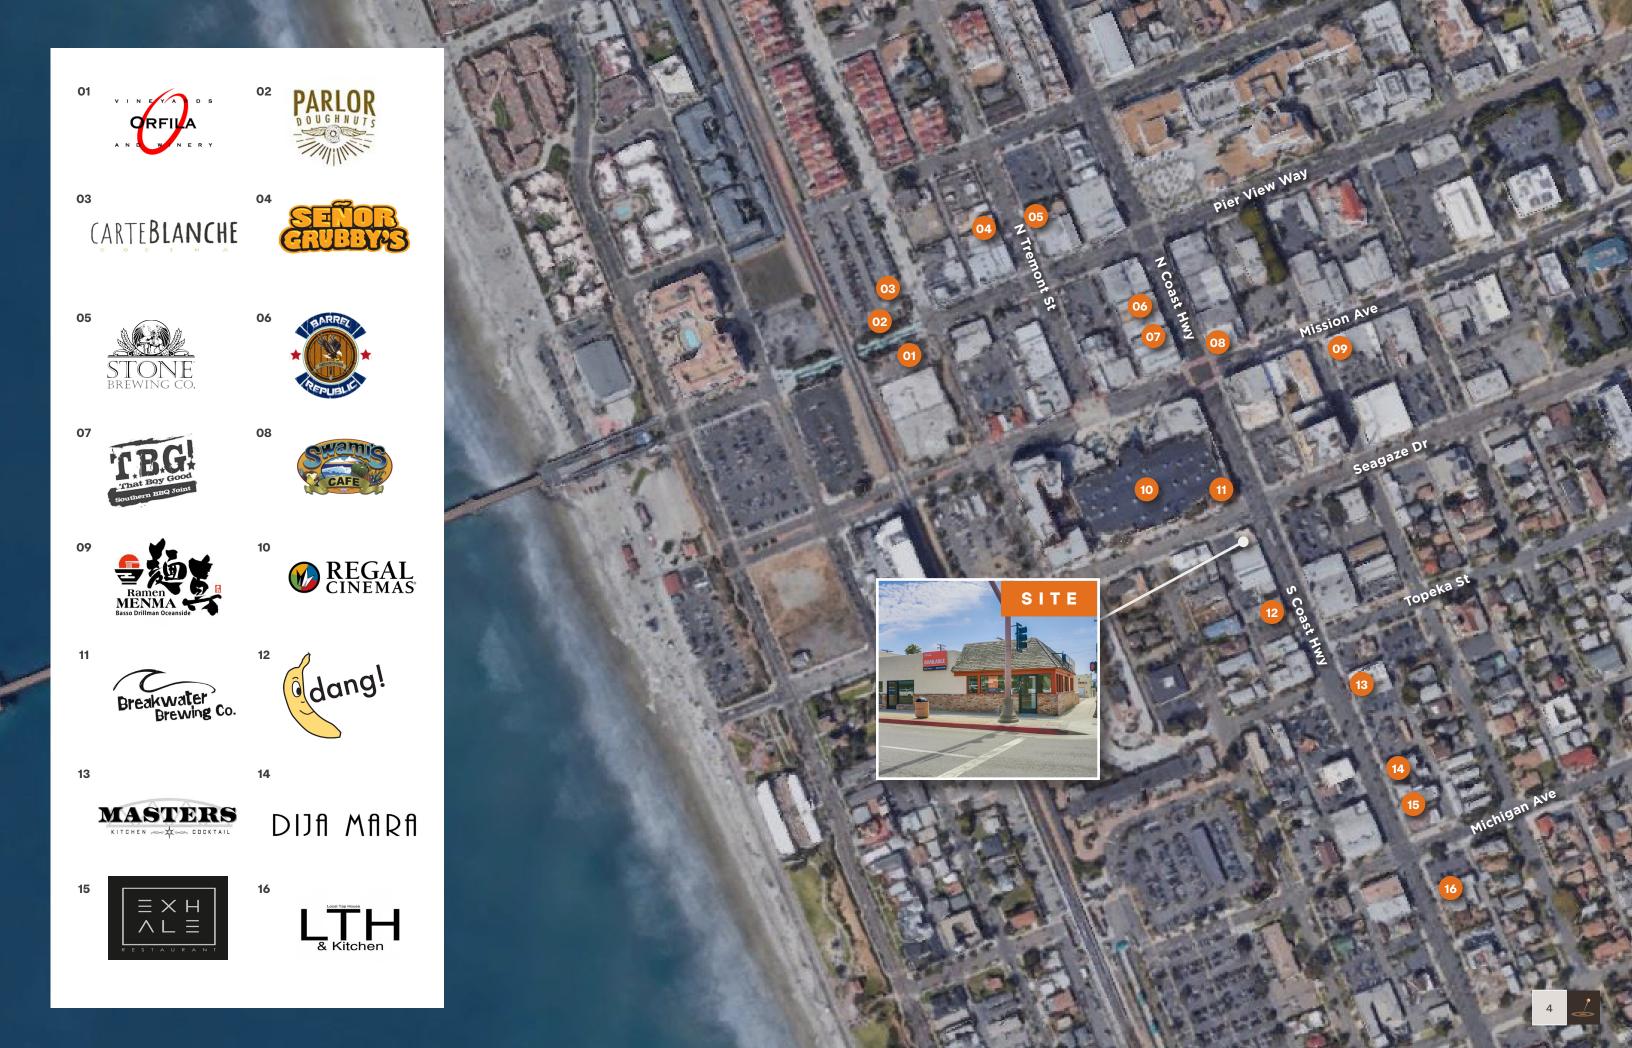

- First time on the market in 18 years
- Excellent visibility on Oceanside's main drag
- Ideal coastal location, just steps away from the beach & pier
- Take advantage of the upcoming development in Oceanside's Nine Block Master Plan
- Join renowned restaurant & retail tenants such as LTH, Regal Cinemas, Dija Mara, Swami's Cafe & more

Renowned Neighbors

DIJA MARA

LINK TO ADDITIONAL PHOTOS