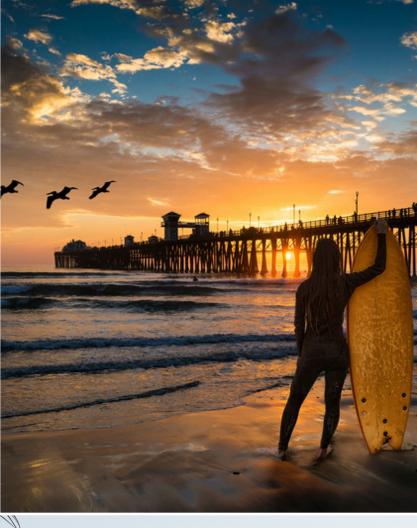

#### **OCEANSIDE PIER**

Oceanside represents the only City in the county to have a Pier, Harbor, and Ampitheatre. Stretching out at about 1954 feet, Oceanside's pier is the longest wooden over-water pier on the west coast of the United States. Walk the length of the pier for some truly awe-inspiring views of the downtown coastline.