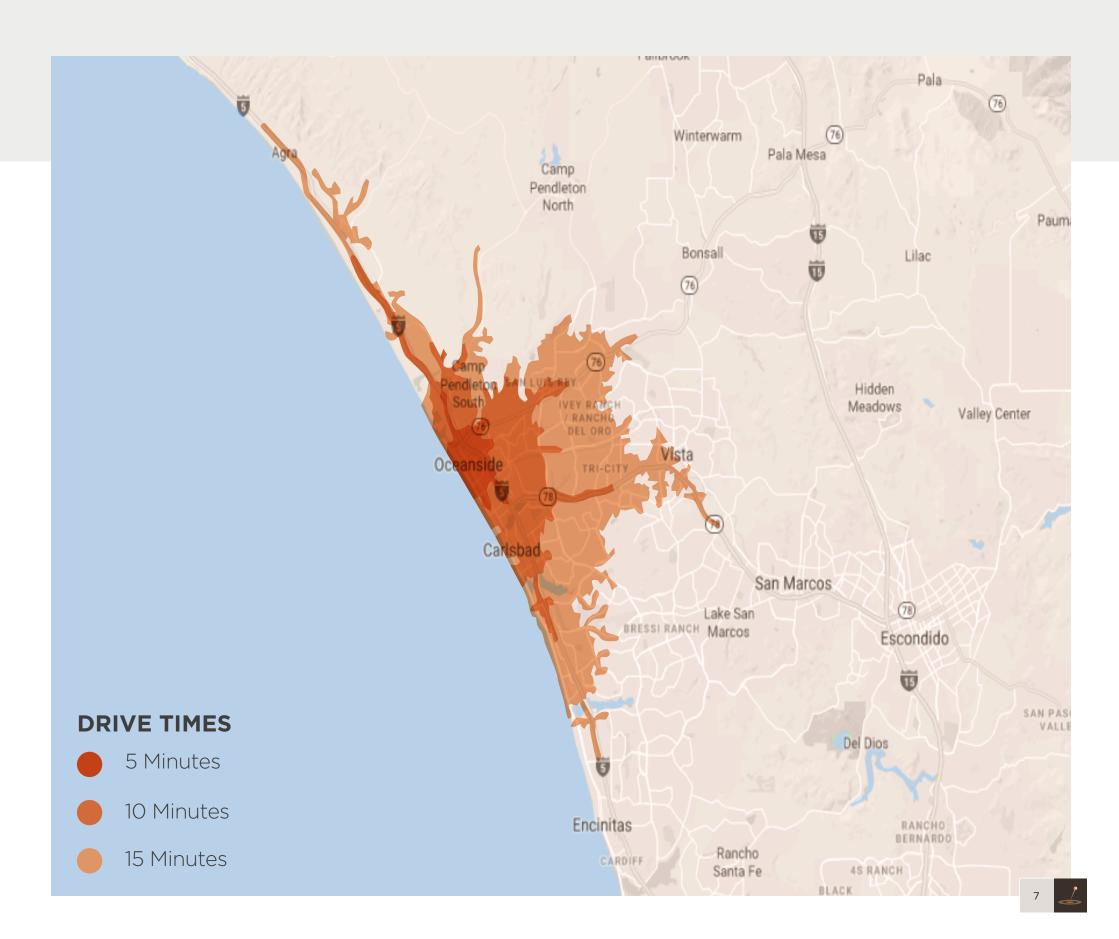

## Demographics

| 5 MINUTES          |          |
|--------------------|----------|
| Daytime Population | 6,323    |
| Population         | 15,845   |
| Average HH Income  | \$70,203 |

| 10 MINUTES         |          |
|--------------------|----------|
| Daytime Population | 27,654   |
| Population         | 62,510   |
| Average HH Income  | \$80,047 |

| 15 MINUTES         |          |
|--------------------|----------|
| Daytime Population | 65,190   |
| Population         | 190,778  |
| Average HH Income  | \$89,732 |