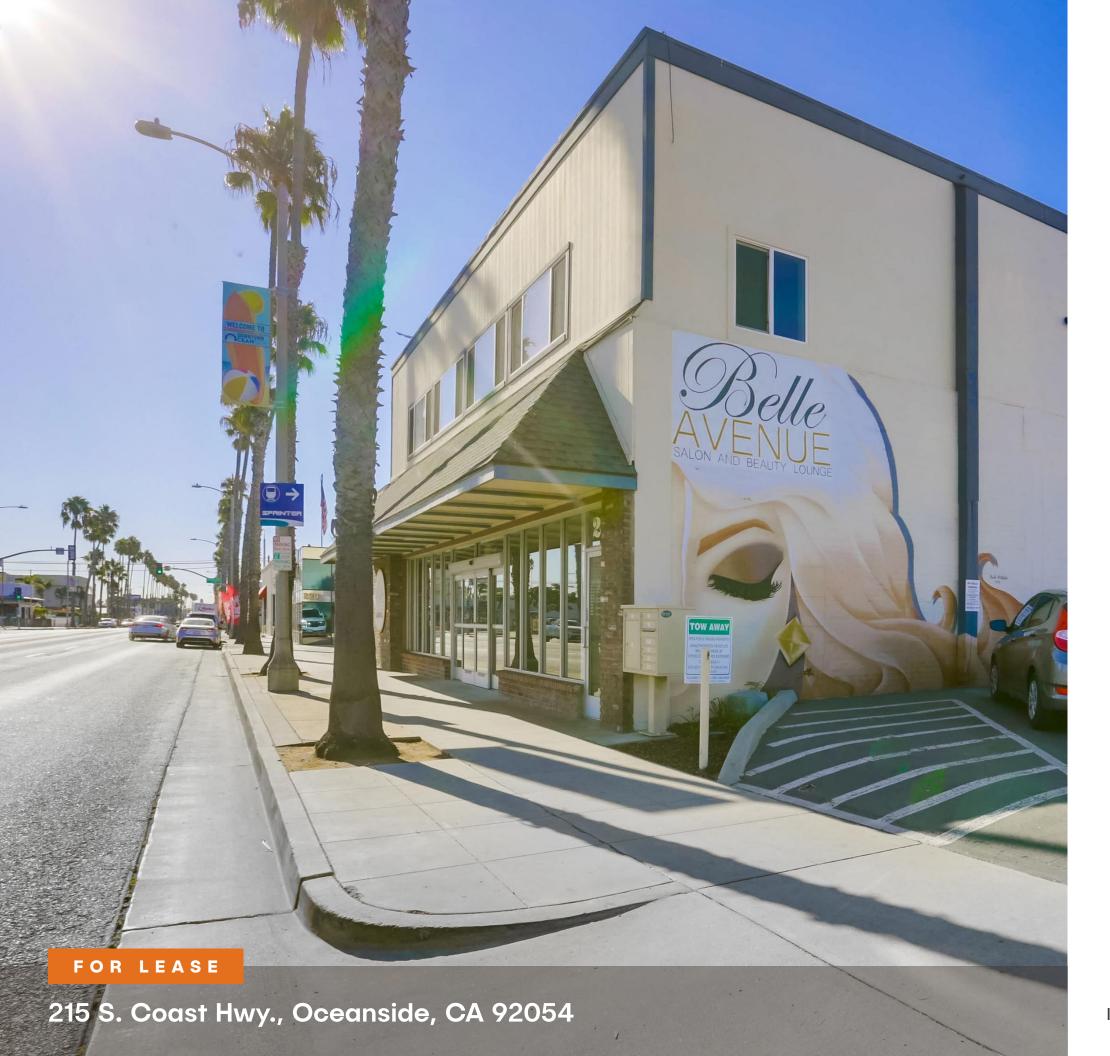

### Central Downtown Oceanside Retail Space on Coast Hwy

## Oceanside Location

- Perfect opportunity to be in a central location in the heart of Downtown Oceanside
- Great natural light with sliding glass storefront doors
- Abundant onsite parking available
- Ideal open floor plan with high ceilings and roll up door in the rear
- Adjacent to Amtrak & Coaster transit center
- Excellent visibility on Oceanside's Coast Highway