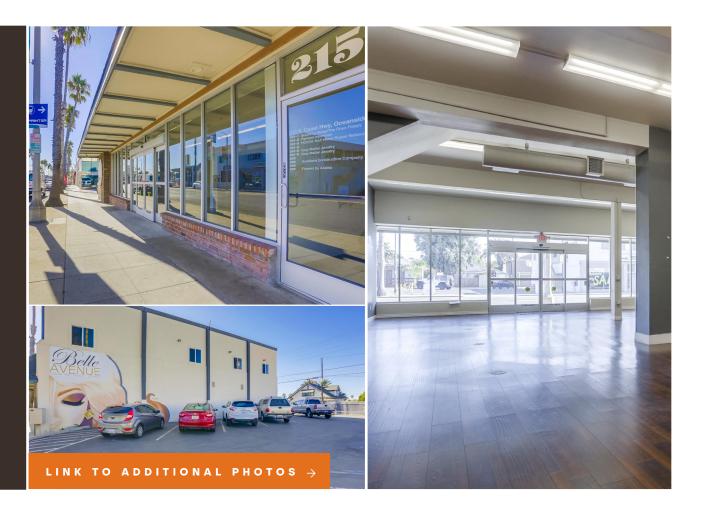

## Oceanside Location

- Perfect opportunity to be in a central location in the heart of Downtown Oceanside
- Great natural light with sliding glass storefront doors
- Abundant onsite parking available
- Ideal open floor plan with high ceilings and roll up door in the rear
- Adjacent to Amtrak & Coaster transit center
- Excellent visibility on Oceanside's Coast Highway

- Walking distance to central Downtown Oceanside and residential coastal Oceanside
- Ideal coastal location, just 4 blocks from the beach
- Take advantage of the upcoming development in Oceanside's Nine Block Master Plan
- Join renowned restaurant & retail tenants such as LTH, Regal Cinemas, Dija Mara, Swami's Cafe, Barrel Republic & more