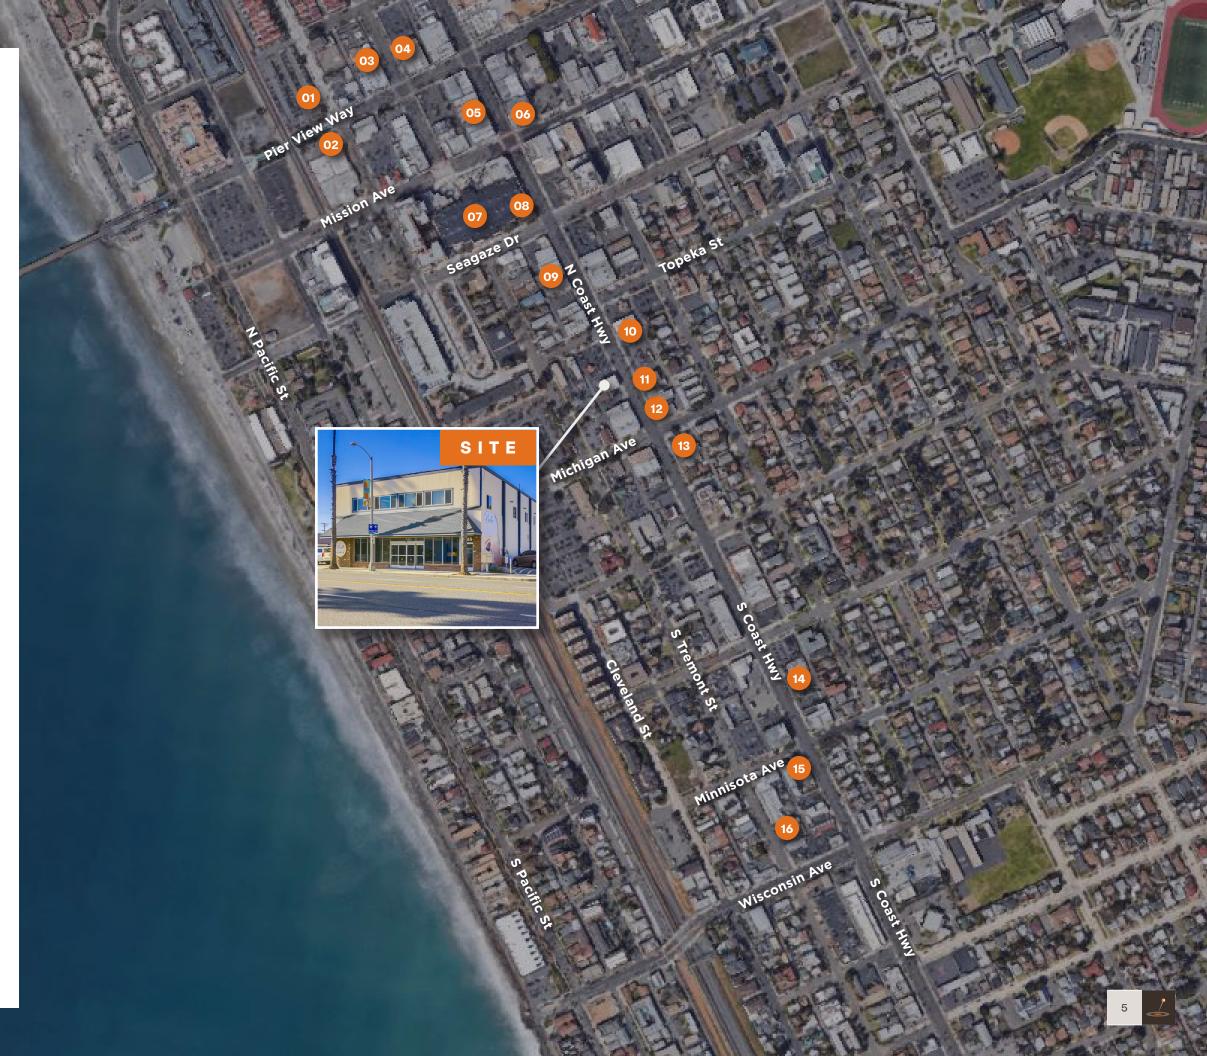

- Walking distance to central Downtown Oceanside and residential coastal Oceanside
- Ideal coastal location, just 4 blocks from the beach
- Take advantage of the upcoming development in Oceanside's Nine Block Master Plan
- Join renowned restaurant & retail tenants such as LTH, Regal Cinemas, Dija Mara, Swami's Cafe, Barrel Republic & more

Renowned Neighbors

DIJA MARA