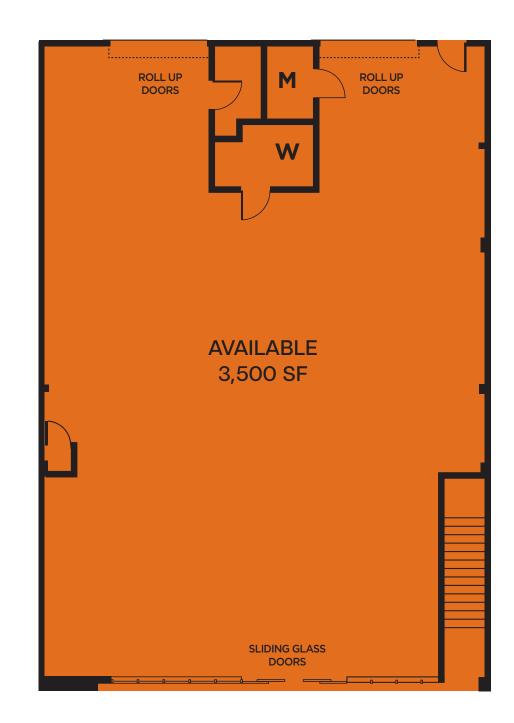

## Floor Plan

215 S. Coast Hwy., Oceanside CA 92054

S. Coast Hwy.

## Oceanside Location

- Perfect opportunity to be in a central location in the heart of Downtown Oceanside
- Great natural light with sliding glass storefront doors
- Abundant onsite parking available
- Ideal open floor plan with high ceilings and roll up door in the rear
- Adjacent to Amtrak & Coaster transit center
- Excellent visibility on Oceanside's Coast Highway