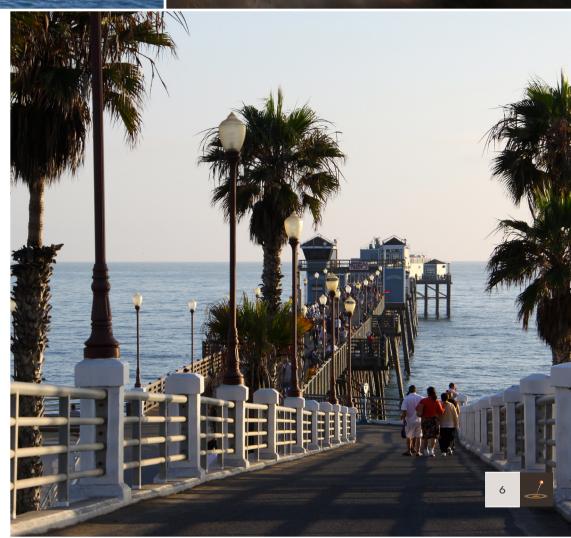

#### **OCEANSIDE PIER**

Oceanside represents the only City in the county to have a Pier, Harbor, and Ampitheatre. Stretching out at about 1954 feet, Oceanside's pier is the longest wooden over-water pier on the west coast of the United States. Walk the length of the pier for some truly awe-inspiring views of the downtown coastline.