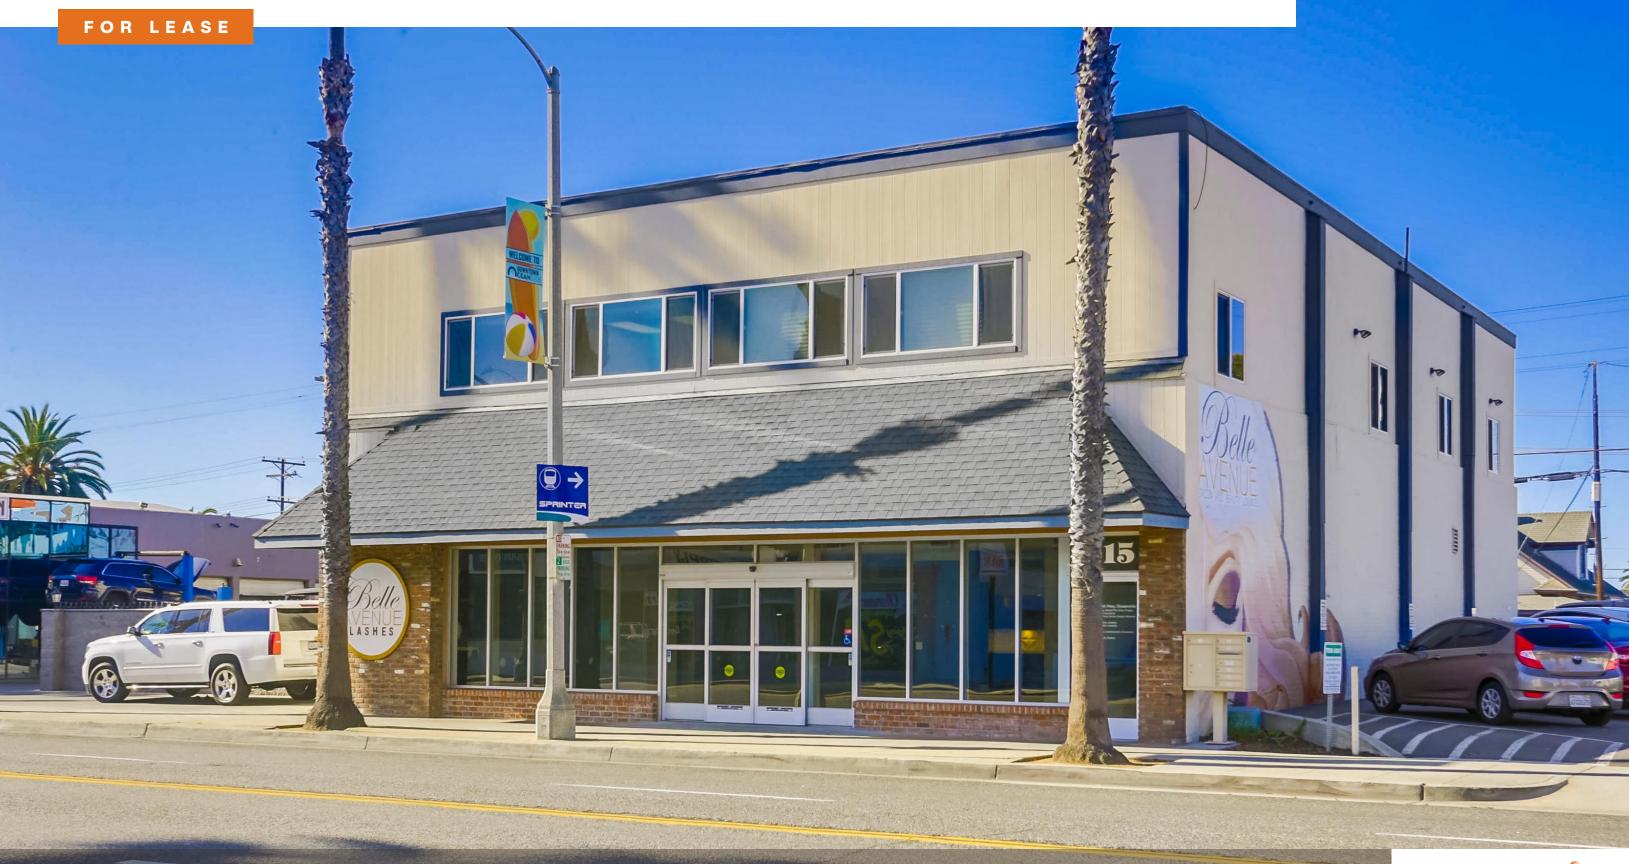

### Central Downtown Oceanside Retail Space on Coast Hwy

#### PRIME

## Oceanside Location

- Perfect opportunity to be in a central location in the heart of Downtown Oceanside
- Great natural light with sliding glass storefront doors
- Abundant onsite parking available
- Ideal open floor plan with high ceilings and roll up door in the rear
- Adjacent to Amtrak & Coaster transit center
- Excellent visibility on Oceanside's Coast Highway

- Walking distance to central Downtown Oceanside and residential coastal Oceanside
- Ideal coastal location, just 4 blocks from the beach
- Take advantage of the upcoming development in Oceanside's Nine Block Master Plan
- Join renowned restaurant & retail tenants such as LTH, Regal Cinemas, Dija Mara, Swami's Cafe, Barrel Republic & more