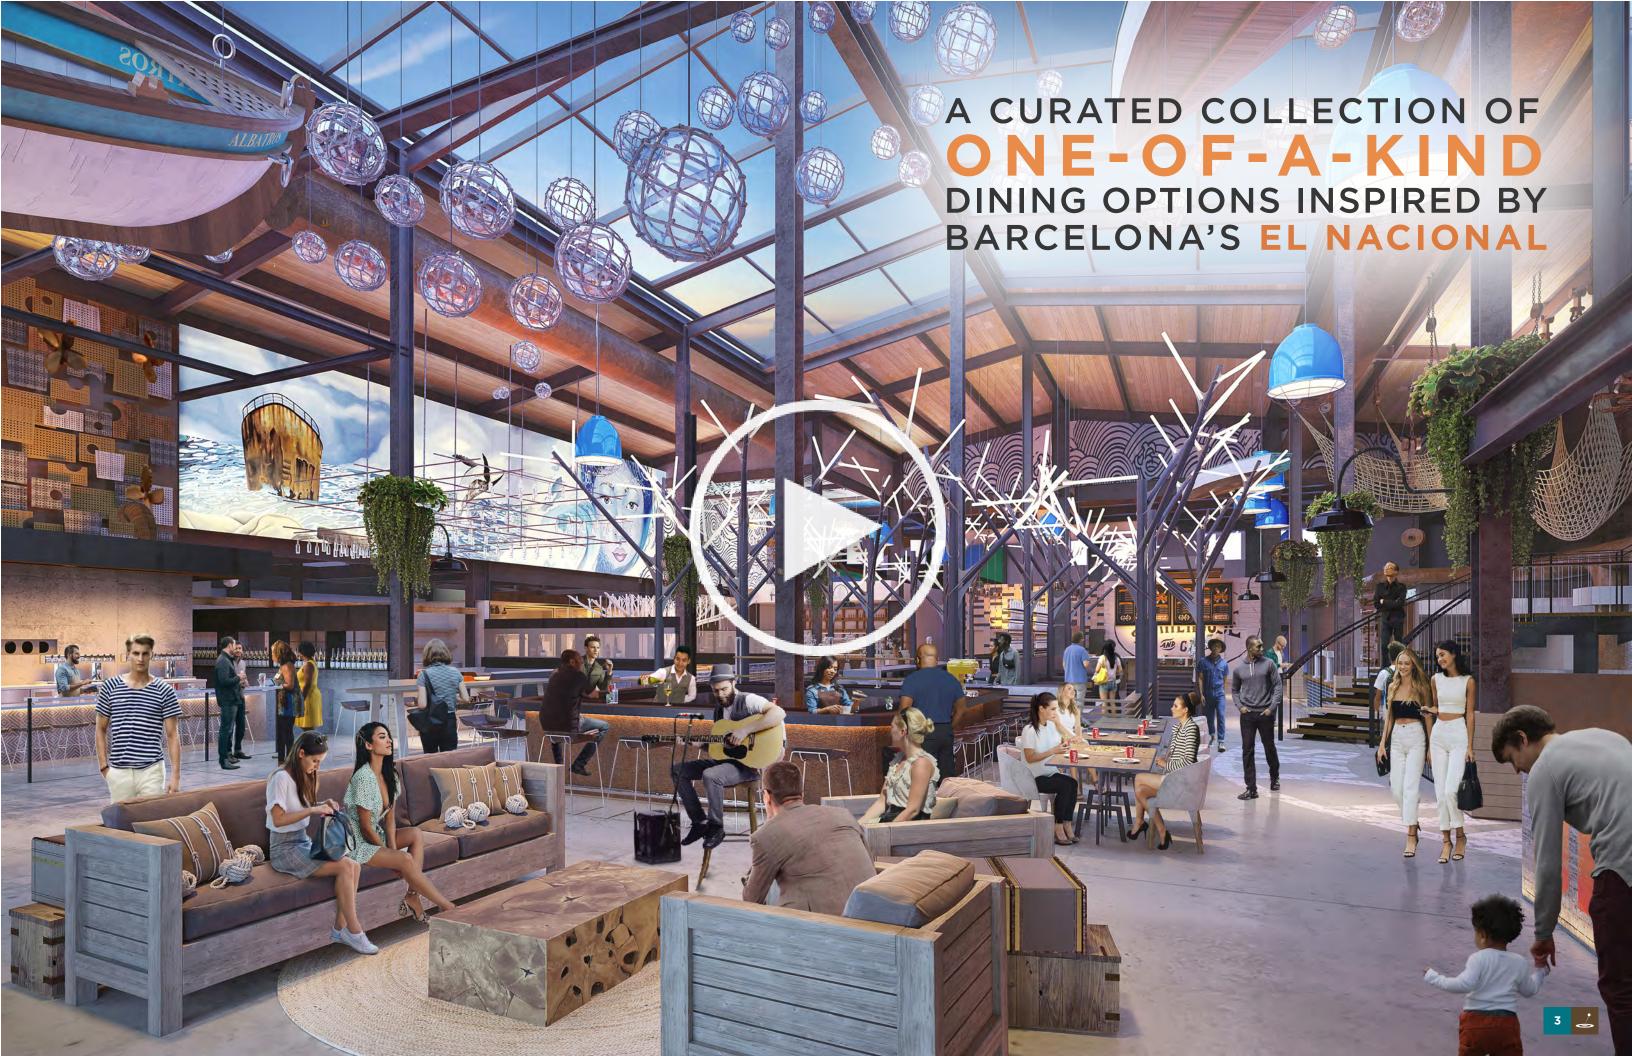

### **FIRST OF ITS KIND**

## SIT DOWN RESTAURANTS, NOT A FOOD HALL

4.6 MILLION SF CLASS A OFFICE WITHIN 1.75 MILES & 430,000 SF UNDER CONSTRUCTION ADJACENT TO THE SKY DECK

Targeting local, first-to-market brands.

Attracting only the best chefs.

Seeking the most craveable concepts.

- 12841 El Camino Real, San Diego, CA 92130
- 25,000+ Square Foot Indoor Restaurant Collective
- 9 Individually Seated Restaurants + Craft Cocktail Bar & Brewer's Deck Featuring 3 Top San Diego Breweries
- Opening Fall 2020