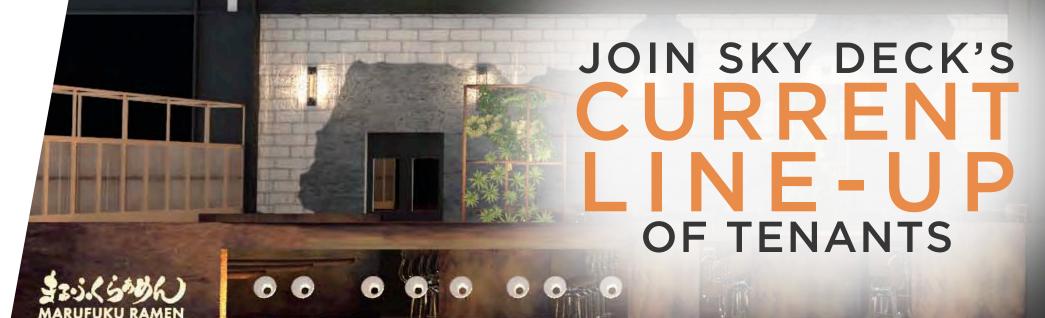

#### MARUFUKU RAMEN

Specializing in rich and milky premium Tonkostsu broth cooked for over 20 hours, paired with ultrathin artisanal noodles, and Cha-shu made from specialty selected pork, it is no wonder Marufuku has a line clear out the door all day, every day. Marufuku's debut in the Sky Deck is sure to be the most authentic and craveable Japanese ramen in all of Southern California.

#### **SKY DECK CURRENT TENANTS**