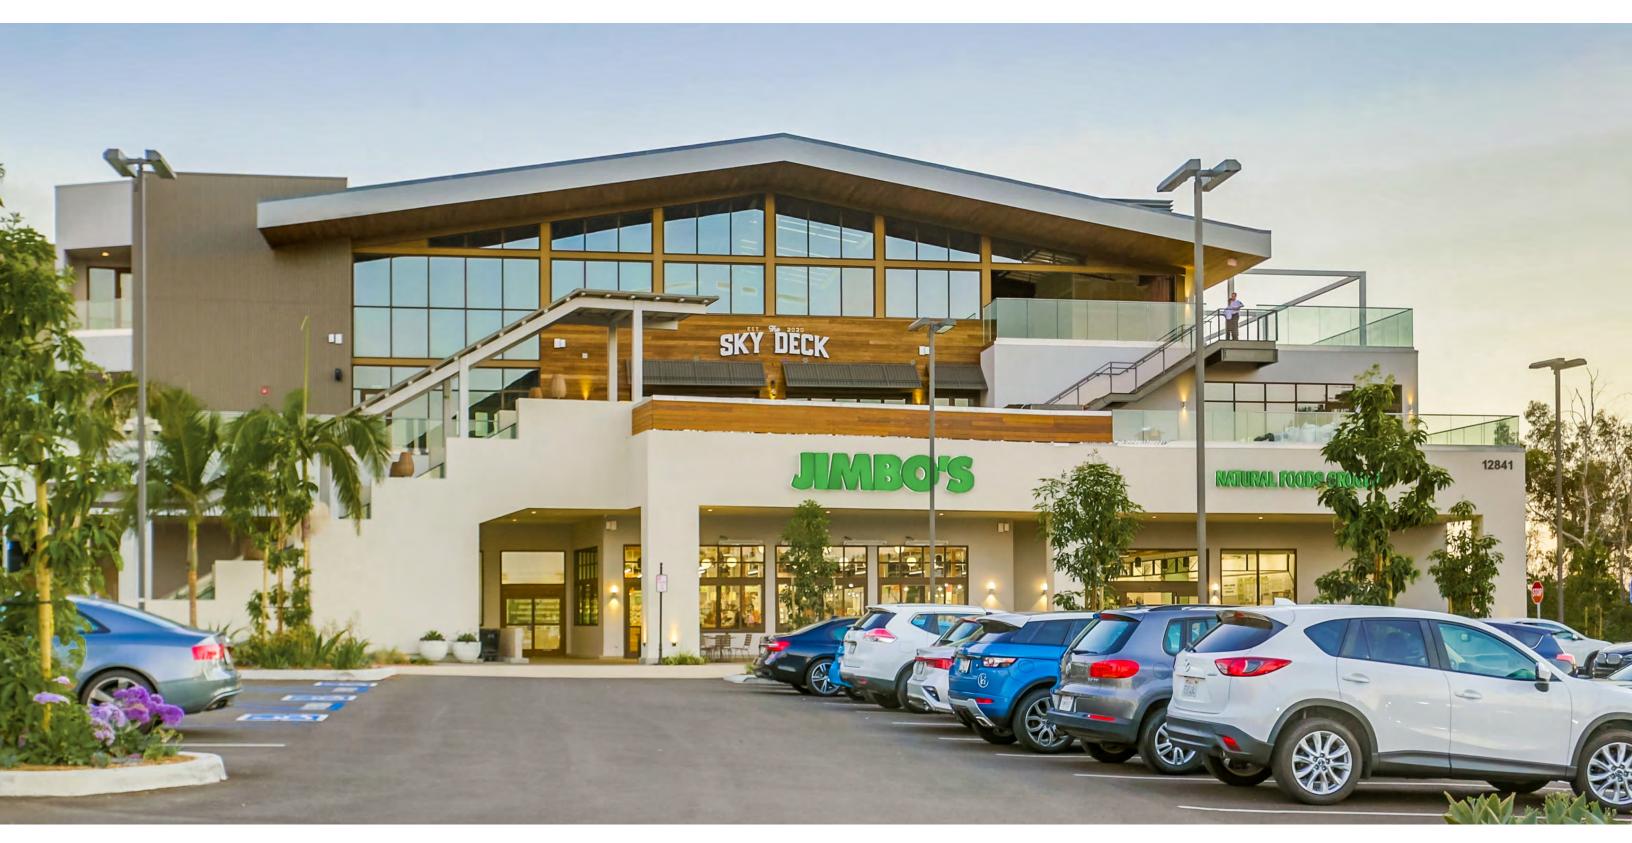

Targeting local, first-to-market brands.

Attracting only the best chefs.

Seeking the most craveable concepts.

- 12841 El Camino Real, San Diego, CA 92130
- 25,000+ Square Foot Indoor Restaurant Collective
- 9 Individually Seated Restaurants + Craft Cocktail Bar & Brewer's Deck Featuring 3 Top San Diego Breweries
- Opening Fall 2020

## SIT DOWN RESTAURANTS, NOT A FOOD HALL

4.6 MILLION SF CLASS A OFFICE WITHIN 1.75 MILES & 430,000 SF UNDER CONSTRUCTION ADJACENT TO THE SKY DECK