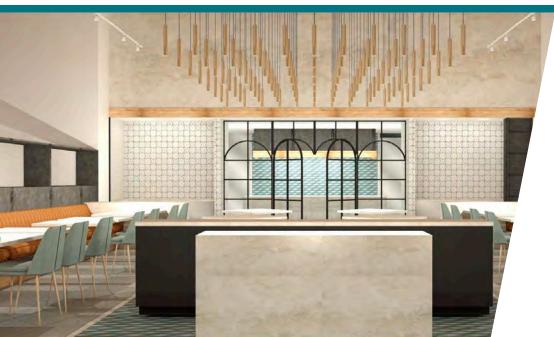

om the owners of Beeside Balcony they are bringing not one, but two brand new, chef-driven brands. Ziziki's will be a Greek street food restaurant that will be located alongside its sister restaurant, J at Sky Deck. Ziziki's will serve a variety of gyros, kabobs, and salads that customers could enjoy at the restaurant or have delivered to the central bar or Brewer's Deck.

#### **UNDERSTORY**

Named after the layer of the rainforest between the forest canopy and the forest floor, Understory will serve as the central cocktail bar for Sky Deck. Created by Scott Slater, founder of Slater's 50/50, Understory will offer an elevated selection of spirits and craft cocktails. In addition, guests will be able to order food from any of the Sky Deck restaurants to be delivered to the central bar.





#### J AT SKY DECK

A chef-driven restaurant from the owners of Beeside Balcony, comes a new upscale restaurant joining the Sky Deck. Their menu will feature New-American cuisine with a Mediterranean influence, where simple meets remarkable. The owners have deep roots in the restaurant industry and will be bringing their lifetime of experience and passion to craft their next best concept.



#### **URBANA MEXICAN GASTRONOMY**

Renowned chef, Ernie Alvarado, and owner, Javier Cuadra are expanding their colorful Mexican restaurant from the Anaheim Packing House to the Sky Deck. Growing up in Jalisco, Mexico, Chef Ernie was inspired by the delicious street food that surrounded him. The second Urbana will offer their famed unque farm fresh Mexican plates with a modern twist.



#### **SKY DE