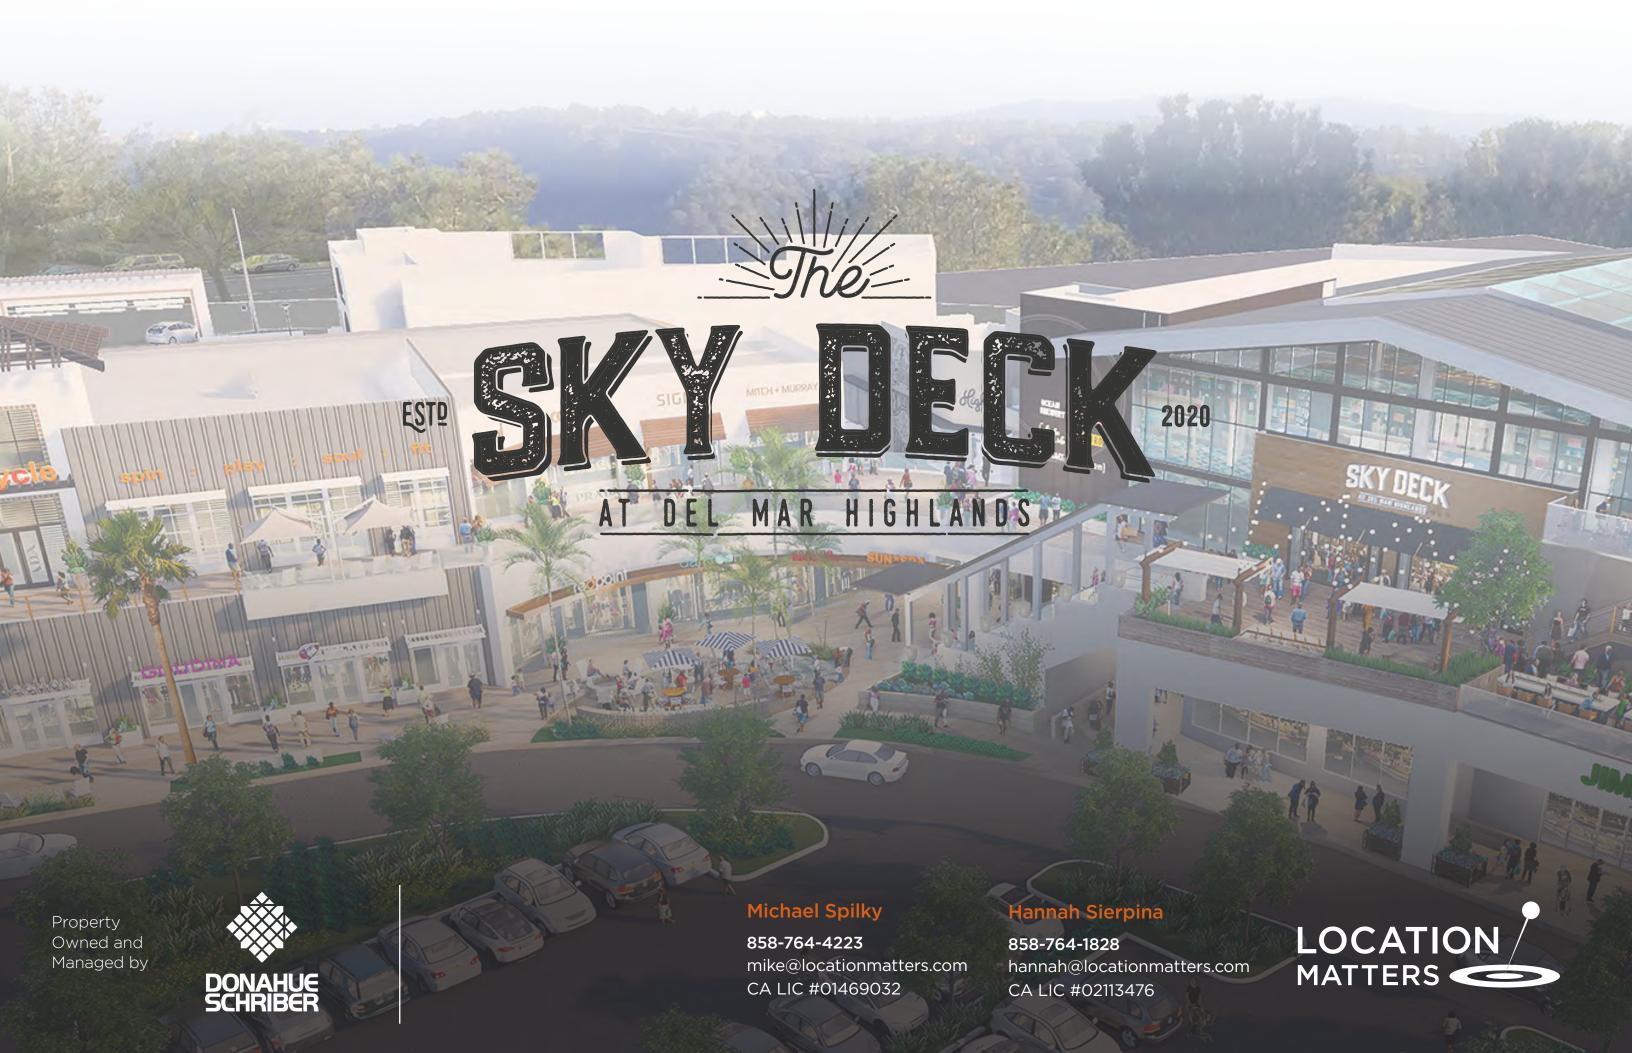

Targeting local, first-to-market brands.

Attracting only the best chefs.

Seeking the most craveable concepts.

- 12841 El Camino Real, San Diego, CA 92130
- 25,000+ Square Foot Indoor Restaurant Collective
- 9 Individually Seated Restaurants + Craft Cocktail Bar & Brewer's Deck Featuring 3 Top San Diego Breweries
- Opening Fall 2020

### **FIRST OF ITS KIND**

## SIT DOWN RESTAURANTS, NOT A FOOD HALL

4.6 MILLION SF CLASS A OFFICE WITHIN 1.75 MILES & 430,000 SF UNDER CONSTRUCTION ADJACENT TO THE SKY DECK