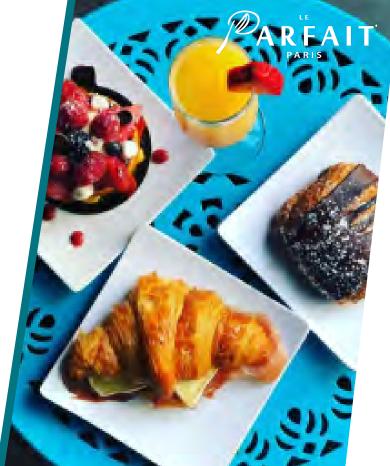

#### LE PARFAIT PARIS

To satisfy everyone's sweet tooth at the Sky Deck, Le Parfait Paris will be bringing their acclaimed French desserts, macarons and pastries. Of course, they wouldn't be properly celebrating their gourmet Parisian heritage if they didn't also offer coffee alongside dessert. This coffee and dessert bar will be located directly in front of the central cocktail bar.