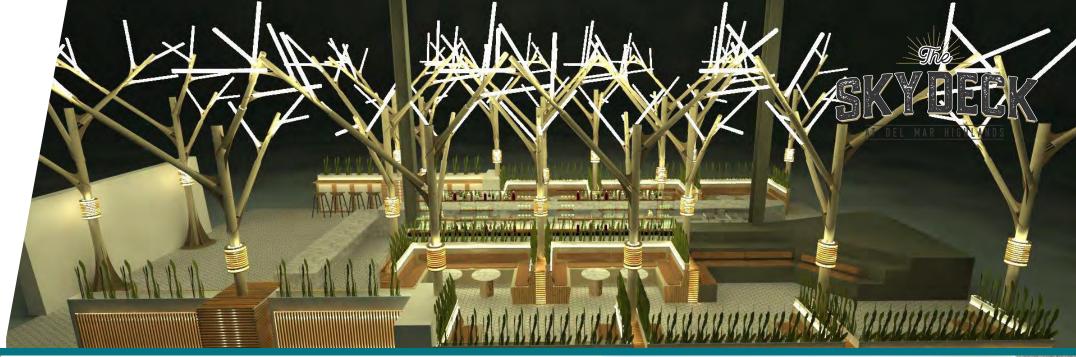

Targeting local, first-to-market brands.

Attracting only the best chefs.

Seeking the most craveable concepts.

- 12841 El Camino Real, San Diego, CA 92130
- 25,000+ Square Foot Indoor Restaurant Collective
- 9 Individually Seated Restaurants + Craft Cocktail Bar & Brewer's Deck Featuring 3 Top San Diego Breweries
- Opening Fall 2020

### **FIRST OF ITS KIND**

## SIT DOWN RESTAURANTS, NOT A FOOD HALL

4.6 MILLION SF CLASS A OFFICE WITHIN 1.75 MILES & 430,000 SF UNDER CONSTRUCTION ADJACENT TO THE SKY DECK