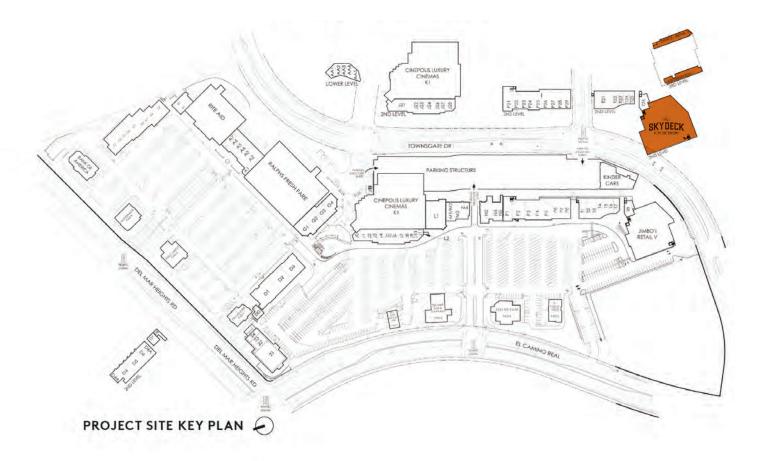

Targeting local, first-to-market brands.

Attracting only the best chefs.

Seeking the most craveable concepts.

- 12841 El Camino Real, San Diego, CA 92130
- 25,000+ Square Foot Indoor Restaurant Collective
- 9 Individually Seated Restaurants + Craft Cocktail Bar & Brewer's Deck Featuring 3 Top San Diego Breweries
- Opening Fall 2020

#### **SKY DECK CURRENT TENANTS**