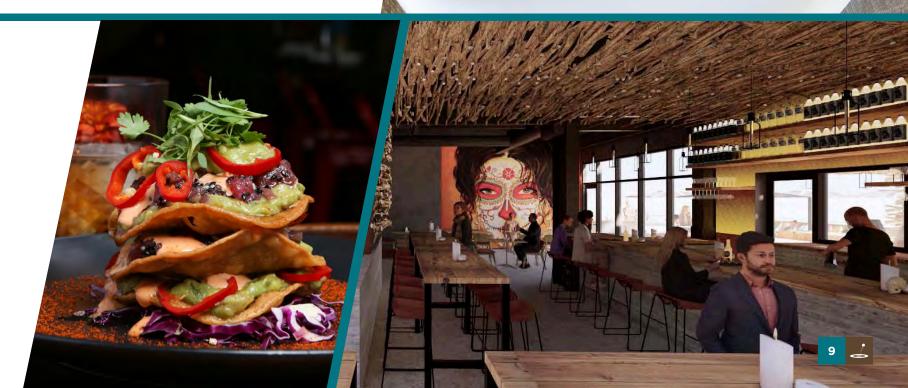

#### **URBANA MEXICAN GASTRONOMY**

Renowned chef, Ernie Alvarado, and owner, Javier Cuadra are expanding their colorful Mexican restaurant from the Anaheim Packing House to the Sky Deck. Growing up in Jalisco, Mexico, Chef Ernie was inspired by the delicious street food that surrounded him. The second Urbana will offer their famed unque farm fresh Mexican plates with a modern twist.