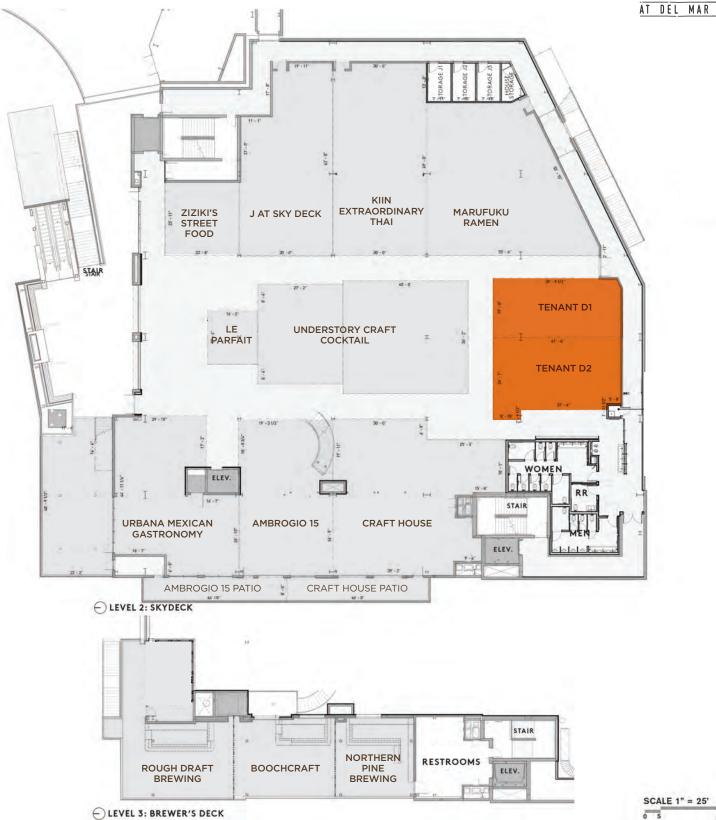

Targeting local, first-to-market brands.

Attracting only the best chefs.

Seeking the most craveable concepts.

- 12841 El Camino Real, San Diego, CA 92130
- 25,000+ Square Foot Indoor Restaurant Collective
- 9 Individually Seated Restaurants + Craft Cocktail Bar & Brewer's Deck Featuring 3 Top San Diego Breweries
- Opening Fall 2020

#### MARUFUKU RAMEN

Specializing in rich and milky premium Tonkostsu broth cooked for over 20 hours, paired with ultrathin artisanal noodles, and Cha-shu made from specialty selected pork, it is no wonder Marufuku has a line clear out the door all day, every day. Marufuku's debut in the Sky Deck is sure to be the most authentic and craveable Japanese ramen in all of Southern California.

#### **AMBROGIO 15**

Three Italian men from Milan came together in 2014 and dreamt up an idea of bringing Milano style gourmet pizza to San Diego. Since then they have brought their unique Italian dining experience to Pacific Beach and Little Italy and are now making their way to Del Mar. With their natural wines and big stone pizza oven, they'll be creating a piece of Italy in the Sky Deck.

#### KIIN EXTRAORDINARY THAI

From the owners behind the beloved Plumeria Vegetarian, comes a new Thai concept, Kiin Extraordinary Thai. Family recipes brought over from Thailand will be the heart of this menu, featuring both meat and vegetarian options. At Kiin they are committed to using only sustainably sourced, fresh ingredients, with rotating seasonal options.

#### ZIZIKI'S STREET FOOD

From the owners of Beeside Balcony they are bringing not one, but two brand new, chef-driven brands. Ziziki's will be a Greek street food restaurant that will be located alongside its sister restaurant, J at Sky Deck. Ziziki's will serve a variety of gyros, kabobs, and salads that customers could enjoy at the restaurant or have delivered to the central bar or Brewer's Deck.

#### **UNDERSTORY**

Named after the layer of the rainforest between the forest canopy and the forest floor, Understory will serve as the central cocktail bar for Sky Deck. Created by Scott Slater, founder of Slater's 50/50, Understory will offer an elevated selection of spirits and craft cocktails. In addition, guests will be able to order food from any of the Sky Deck restaurants to be delivered to the central bar.

#### J AT SKY DECK

A chef-driven restaurant from the owners of Beeside Balcony, comes a new upscale restaurant joining the Sky Deck. Their menu will feature New-American cuisine with a Mediterranean influence, where simple meets remarkable. The owners have deep roots in the restaurant industry and will be bringing their lifetime of experience and passion to craft their next best concept.

#### **URBANA MEXICAN GASTRONOMY**

Renowned chef, Ernie Alvarado, and owner, Javier Cuadra are expanding their colorful Mexican restaurant from the Anaheim Packing House to the Sky Deck. Growing up in Jalisco, Mexico, Chef Ernie was inspired by the delicious street food that surrounded him. The second Urbana will offer their famed unque farm fresh Mexican plates with a modern twist.

#### **ROUGH DRAFT BREWING**

Rough Draft Brewing is one of the 3 local brands to be a part of Brewer's Deck here at the Sky Deck. This brewery was started by a UCSD grad that first grew his passion for brewing from a home brew kit. Now 20 years later they pride themselves on serving great tasting, drink-anywhere brews that are as unique in character as those who drink them.

#### NORTHERN PINE BREWING

Northern Pine was established when two marines were brought out to Camp Pendleton and later moved to Oceanside where they started brewing. Known for having diverse, true-to-style beer, Northern Pine keeps to the way the beer was originated. With firm roots in giving back, they are cherished by their community.

#### **BOOCHCRAFT**

Said to be the happiest buzz on earth, Boochcraft is bringing hard kombucha to the Sky Deck, Created in Ocean Beach. Boochcraft gives alcohol a healthy spin with the probiotics, vitamins and minerals kombucha provides. Their mission is to inspire vitality, support local farms, build community and have fun along the way.

#### LE PARFAIT PARIS

To satisfy everyone's sweet tooth at the Sky Deck, Le Parfait Paris will be bringing their acclaimed French desserts, macarons and pastries. Of course, they wouldn't be properly celebrating their gourmet Parisian heritage if they didn't also offer coffee alongside dessert. This coffee and dessert bar will be located directly in front of the central cocktail bar.