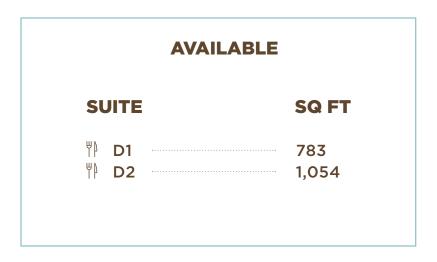

Targeting local, first-to-market brands.

Attracting only the best chefs.

Seeking the most craveable concepts.

- 12841 El Camino Real, San Diego, CA 92130
- 25,000+ Square Foot Indoor Restaurant Collective
- 9 Individually Seated Restaurants + Craft Cocktail Bar & Brewer's Deck Featuring 3 Top San Diego Breweries
- Opening Fall 2020