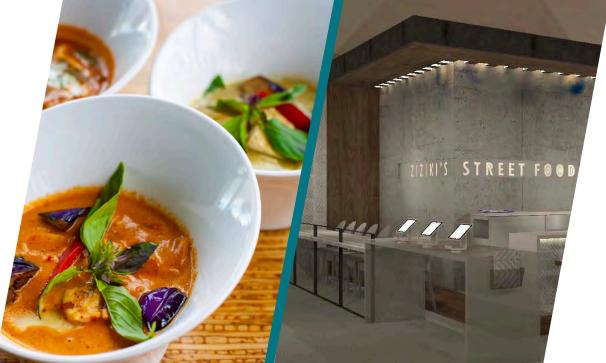

#### ZIZIKI'S STREET FOOD

From the owners of Beeside Balcony they are bringing not one, but two brand new, chef-driven brands. Ziziki's will be a Greek street food restaurant that will be located alongside its sister restaurant, J at Sky Deck. Ziziki's will serve a variety of gyros, kabobs, and salads that customers could enjoy at the restaurant or have delivered to the central bar or Brewer's Deck.