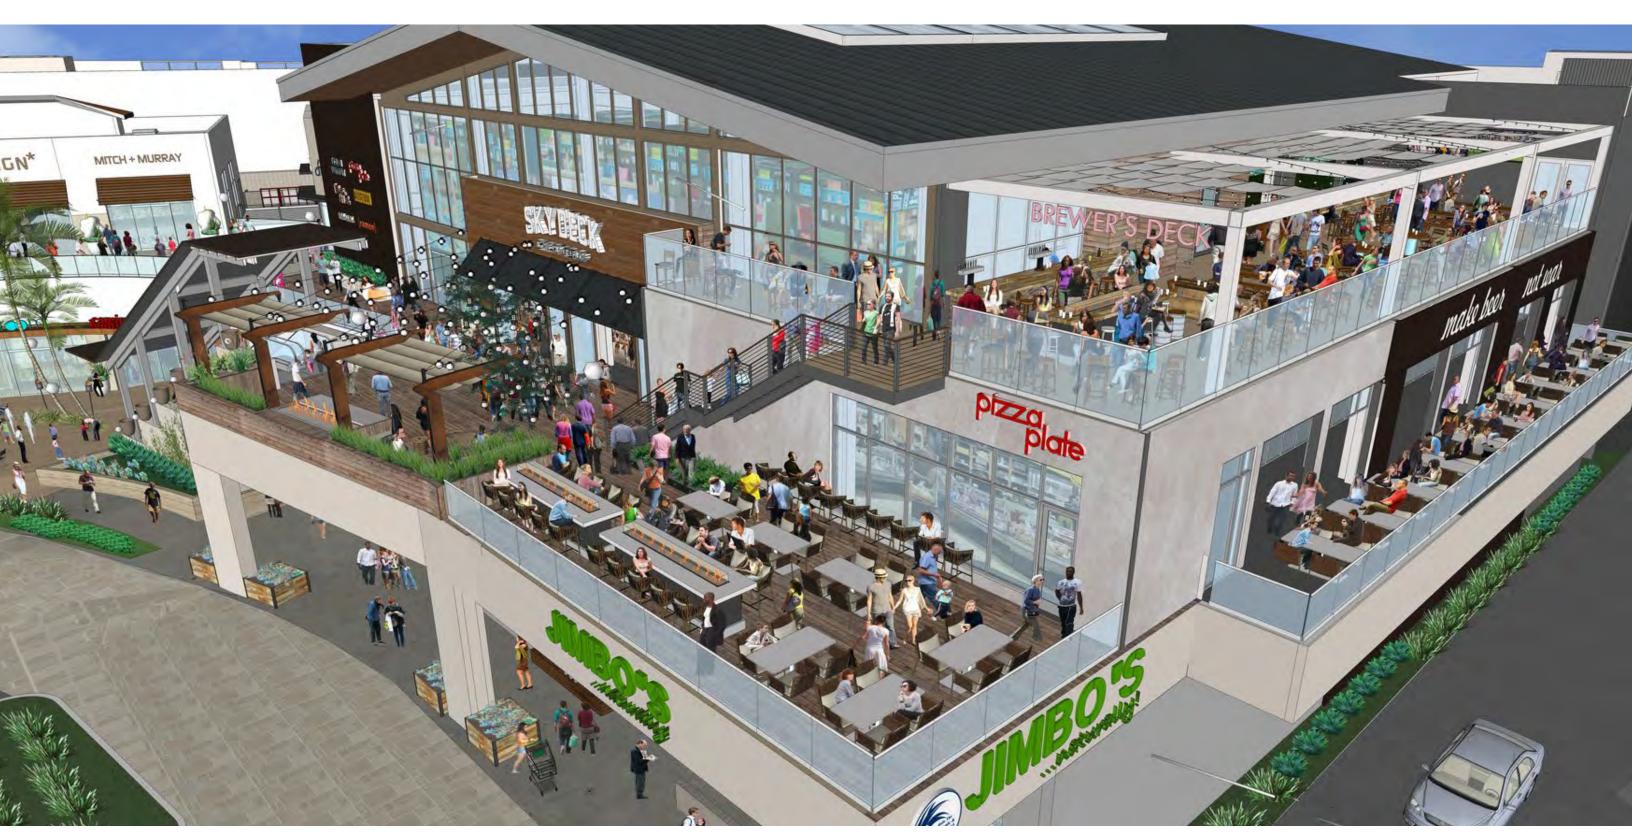

Targeting local, first-to-market brands.

Attracting only the best chefs.

Seeking the most craveable concepts.

- 12841 El Camino Real, San Diego, CA 92130
- 25,000+ Square Foot Indoor Restaurant Collective
- 9 Individually Seated Restaurants + Craft Cocktail Bar & Brewer's Deck Featuring 3 Top San Diego Breweries
- Opening Fall 2020

## SIT DOWN RESTAURANTS, NOT A FOOD HALL

4.6 MILLION SF CLASS A OFFICE WITHIN 1.75 MILES & 430,000 SF UNDER CONSTRUCTION ADJACENT TO THE SKY DECK

#### **SKY DECK CURRENT TENANTS**