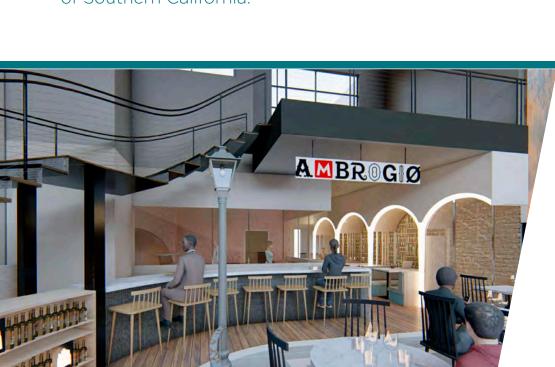

#### **AMBROGIO 15**

Three Italian men from Milan came together in 2014 and dreamt up an idea of bringing Milano style gourmet pizza to San Diego. Since then they have brought their unique Italian dining experience to Pacific Beach and Little Italy and are now making their way to Del Mar. With their natural wines and big stone pizza oven, they'll be creating a piece of Italy in the Sky Deck.