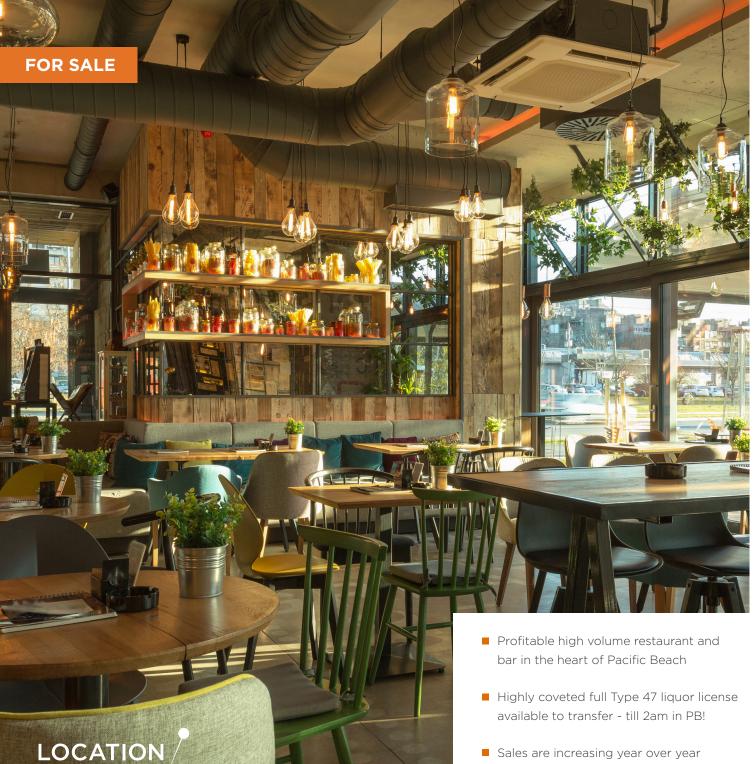

## Profitable Type 47 Restaurant/Bar in Pacific Beach

## 2,546 SF + Patio

| PRICE:            | \$895,000              |
|-------------------|------------------------|
| LOCATION:         | San Diego, CA 92109    |
| REASON FOR SELLI  | NG: Other Ventures     |
| 2019 NET SALES:   | \$2,564,000            |
| 2019 CASH FLOW:   | \$300,000+             |
| DEAL STRUCTURE:   | Cash/Seller Financing  |
| SIZE:             | 2,546 SF + Patio       |
| <b>RENT:</b> \$3. | .05/SF + \$0.78/SF NNN |
| LEASE TERM:       | 8.5 years              |
| ABC LICENSE:      | Type 47 - till 2am     |
| PARKING:          | Parking Lot            |