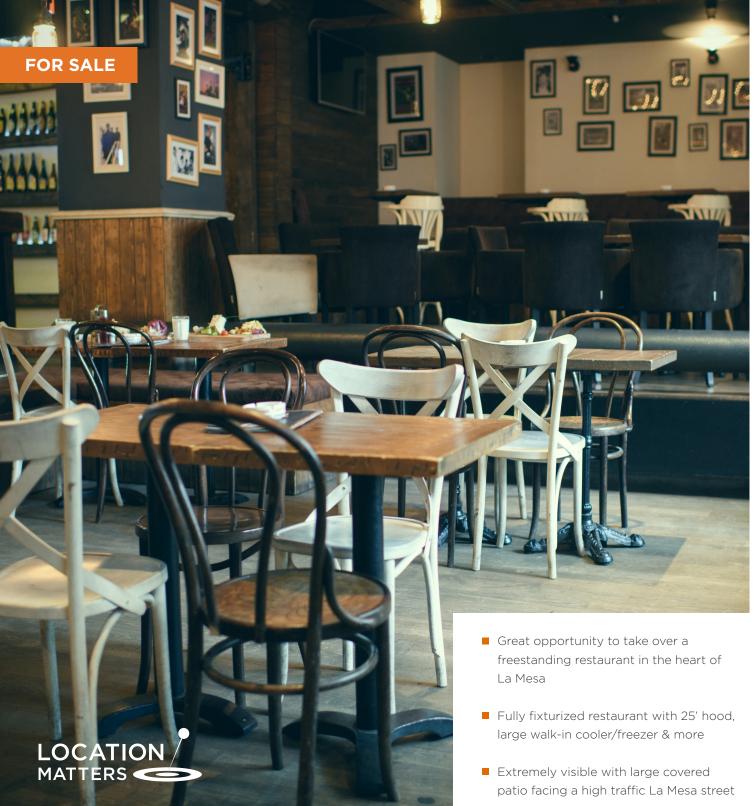

## Turn-Key Freestanding Restaurant in La Mesa

4,000 SF + 1,000 SF Patio

\$229,000

LOCATION:La Mesa, CA 91942REASON FOR SELLING:RetirementDEAL STRUCTURE:CashSIZE:4,000 SF + 1,000 SF Patio

**RENT:** \$2.50/SF includes NNN