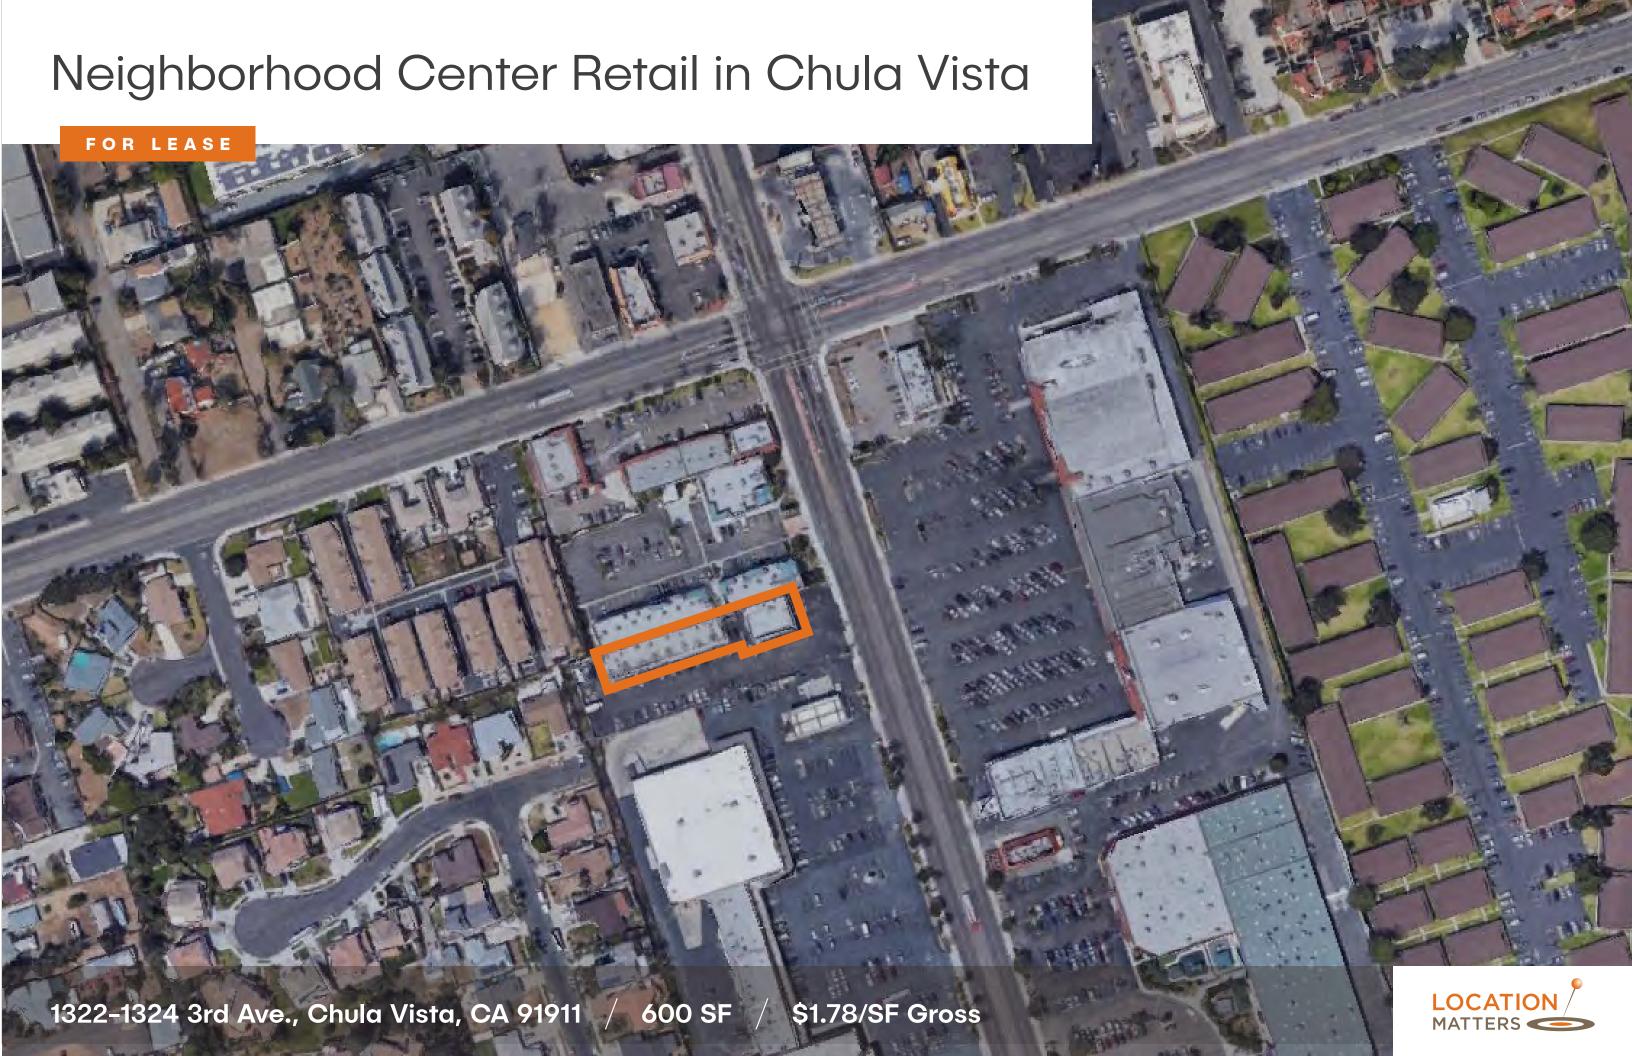

## Chula Vista Location

- Opportunity to lease space at low rent in a neighborhood shopping center in the heart of Chula Vista
- Below market rent starting at \$1.78/sf per month gross
- Meticulously maintained available retail spaces starting at 600 SF potential to combine multiple suites
- Abundant parking in lot exclusive for the shopping center's customers

- Surrounded by national anchors, retail, high density neighborhoods and business service providers
- Located near major signalized intersection -27,700 cars passing daily
- Situated across from MAAC Community Charter School and a block away from UEI College
- Easy access to I-5 and I-805 servicing Chula Vista and National City communities

# Site Plan

Mr. D's Cocktails

1322-1324 3rd Ave., Chula Vista, CA 91911