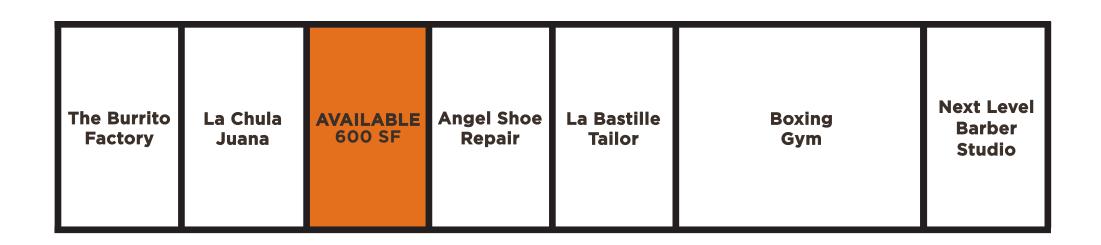

#### PRIME

## Chula Vista Location

- Opportunity to lease space at low rent in a neighborhood shopping center in the heart of Chula Vista
- Below market rent starting at \$1.78/sf per month gross
- Meticulously maintained available retail spaces starting at 600 SF potential to combine multiple suites
- Abundant parking in lot exclusive for the shopping center's customers

- Surrounded by national anchors, retail, high density neighborhoods and business service providers
- Located near major signalized intersection -27,700 cars passing daily
- Situated across from MAAC Community Charter School and a block away from UEI College
- Easy access to I-5 and I-805 servicing Chula Vista and National City communities



#### Renowned Neighbors















# Site Plan



Mr. D's Cocktails

1322-1324 3rd Ave., Chula Vista, CA 91911



### Demographics

| 1 MILE             |          |
|--------------------|----------|
| Daytime Population | 9,430    |
| Population         | 33,689   |
| Average HH Income  | \$56,840 |

| 3 MILES            |          |
|--------------------|----------|
| Daytime Population | 53,502   |
| Population         | 207,912  |
| Average HH Income  | \$74,087 |

| 5 MILES            |          |
|--------------------|----------|
| Daytime Population | 96,717   |
| Population         | 378,853  |
| Average HH Income  | \$80,097 |





## Leasing Inquiries



David S. Cutler
CA LIC # 01306393
858-201-4991
david@locationmatters.com