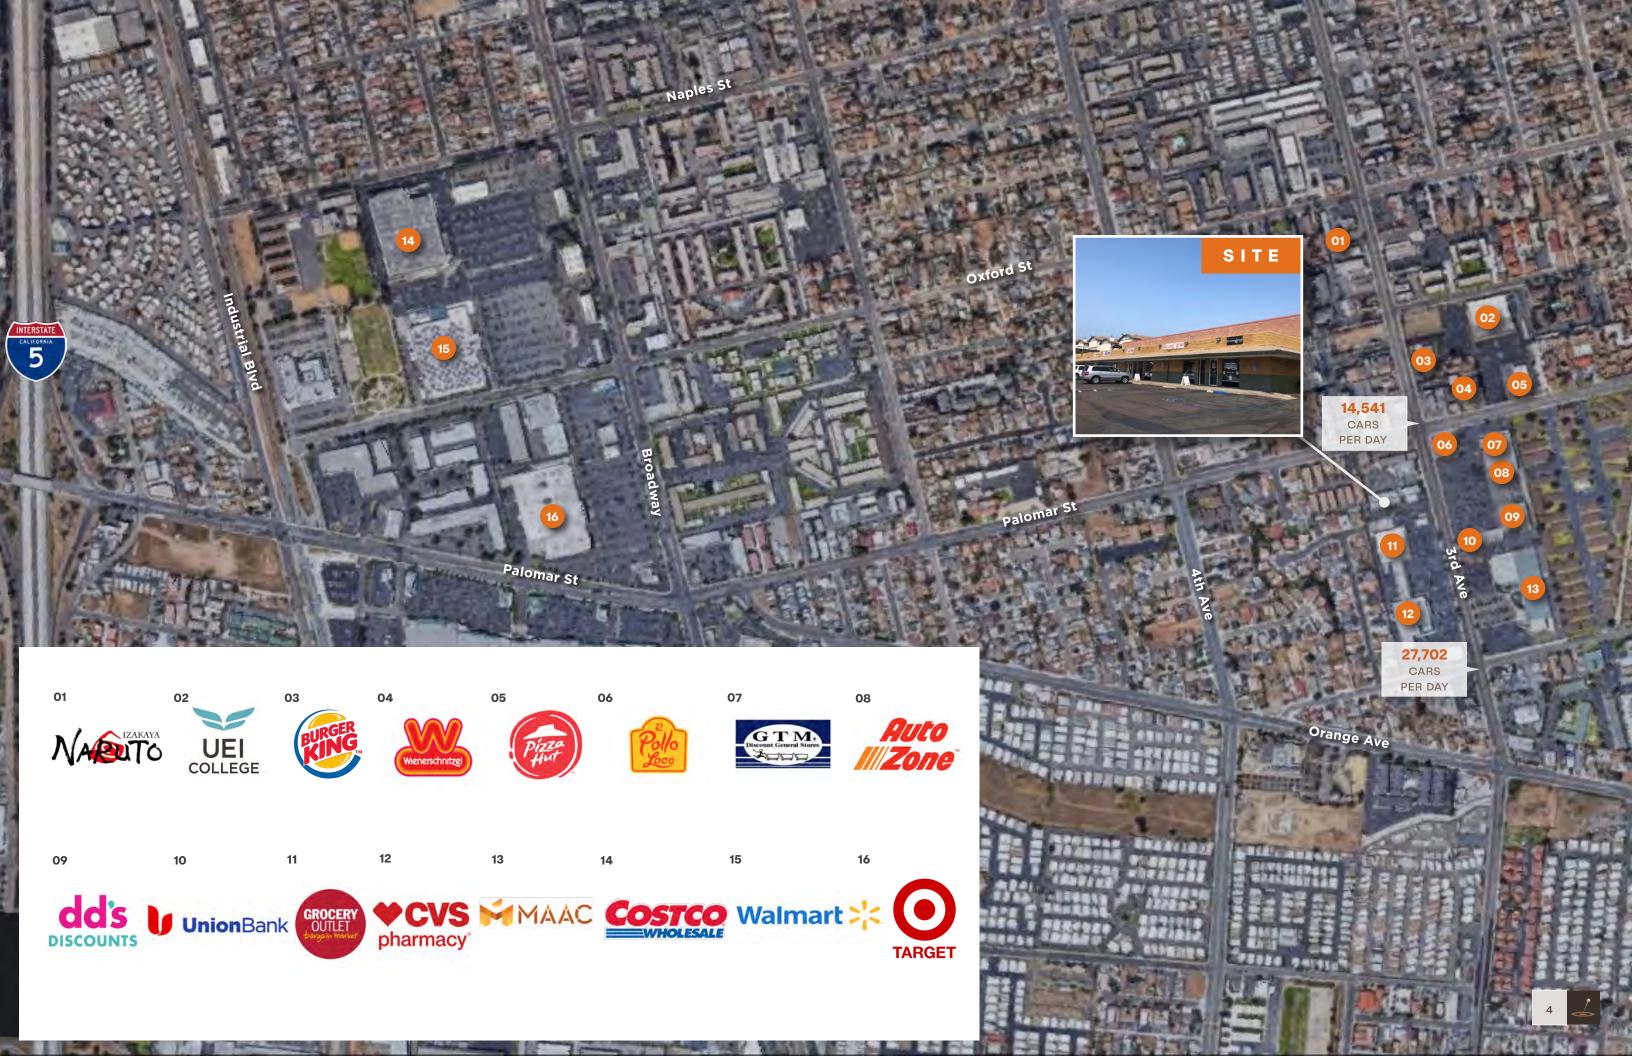

- Surrounded by national anchors, retail, high density neighborhoods and business service providers
- Located near major signalized intersection -27,700 cars passing daily
- Situated across from MAAC Community Charter School and a block away from UEI College
- Easy access to I-5 and I-805 servicing Chula Vista and National City communities

#### Renowned Neighbors

# Site Plan

Mr. D's Cocktails

1322-1324 3rd Ave., Chula Vista, CA 91911