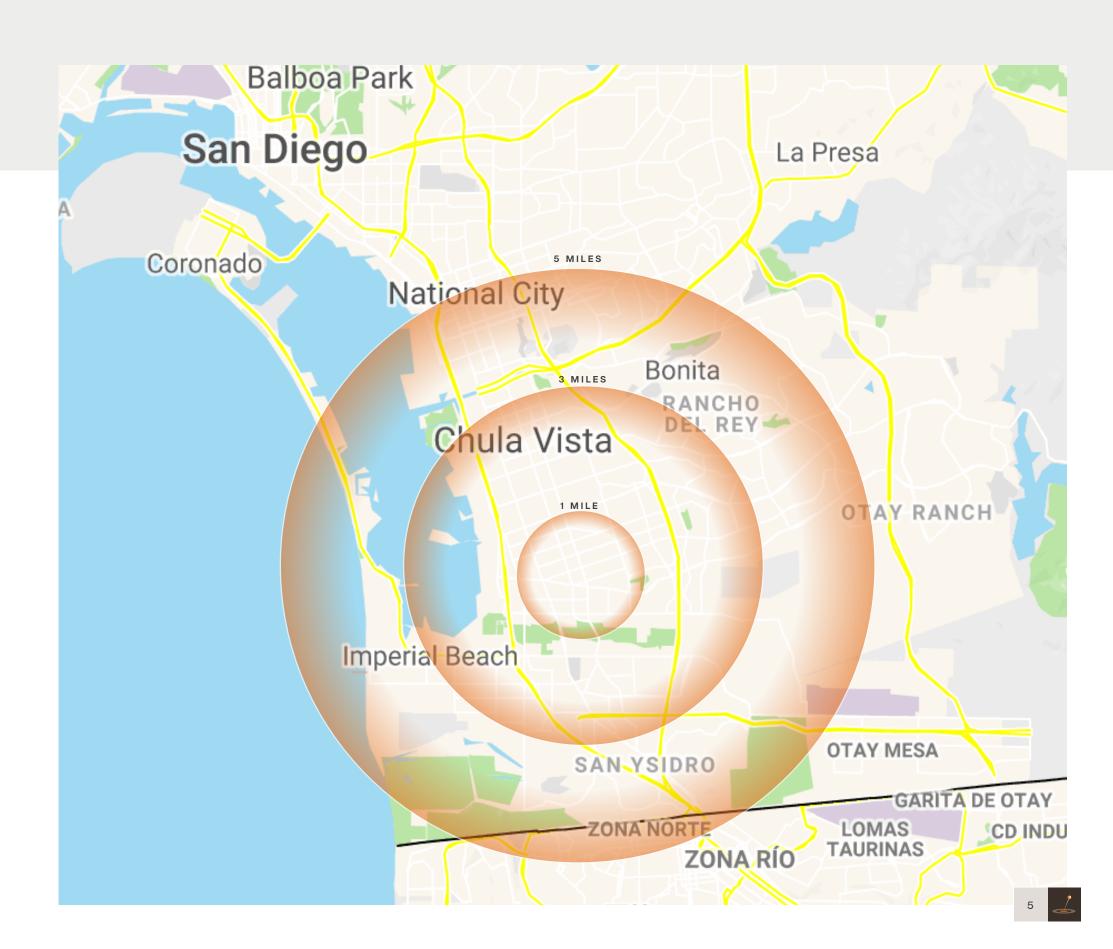

### Demographics

| 1 MILE             |          |
|--------------------|----------|
| Daytime Population | 9,430    |
| Population         | 33,689   |
| Average HH Income  | \$56,840 |

| 3 MILES            |          |
|--------------------|----------|
| Daytime Population | 53,502   |
| Population         | 207,912  |
| Average HH Income  | \$74,087 |

| 5 MILES            |          |
|--------------------|----------|
| Daytime Population | 96,717   |
| Population         | 378,853  |
| Average HH Income  | \$80,097 |