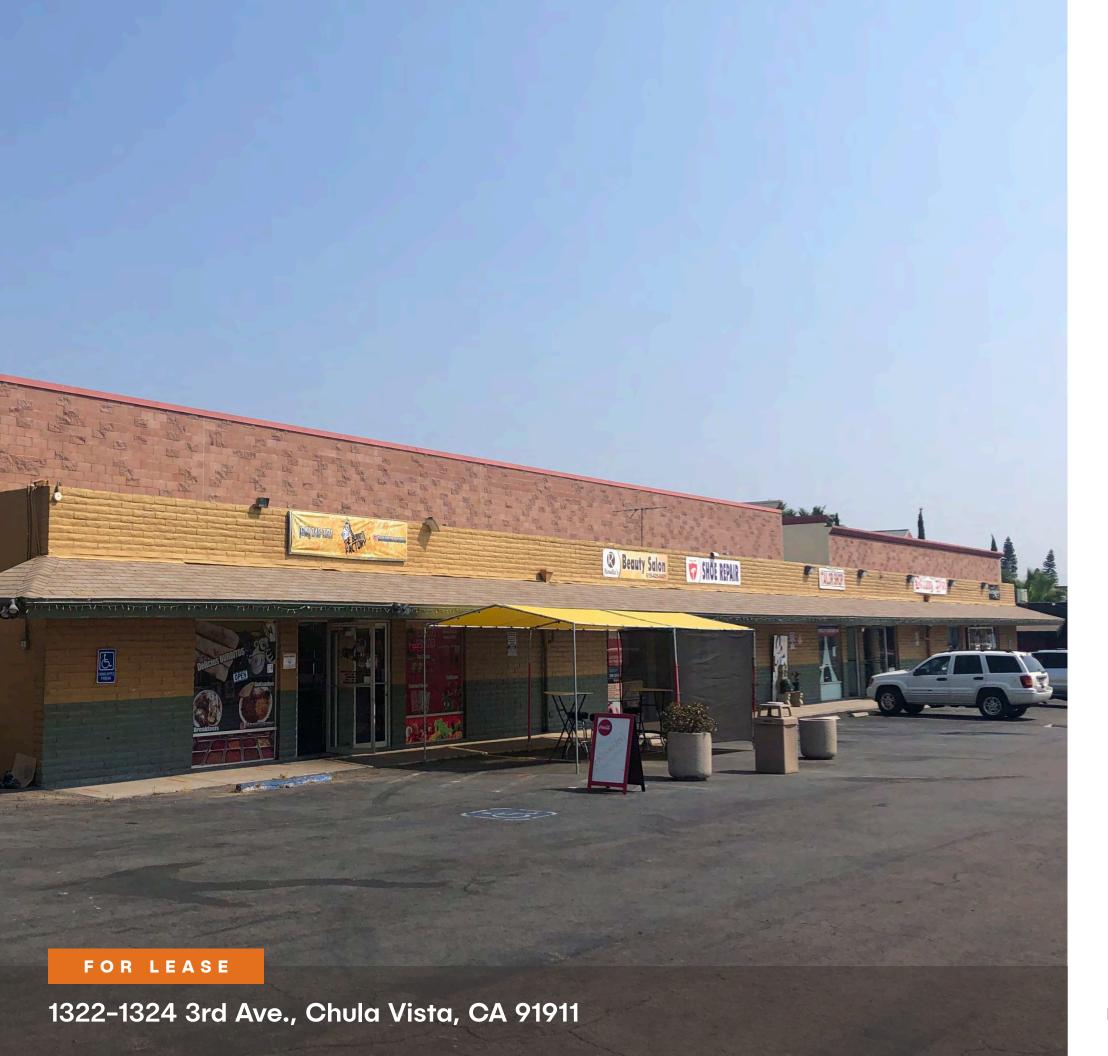

## Chula Vista Location

- Opportunity to lease space at low rent in a neighborhood shopping center in the heart of Chula Vista
- Below market rent starting at \$1.78/sf per month gross
- Meticulously maintained available retail spaces starting at 600 SF potential to combine multiple suites
- Abundant parking in lot exclusive for the shopping center's customers

# Site Plan

Mr. D's Cocktails

1322-1324 3rd Ave., Chula Vista, CA 91911