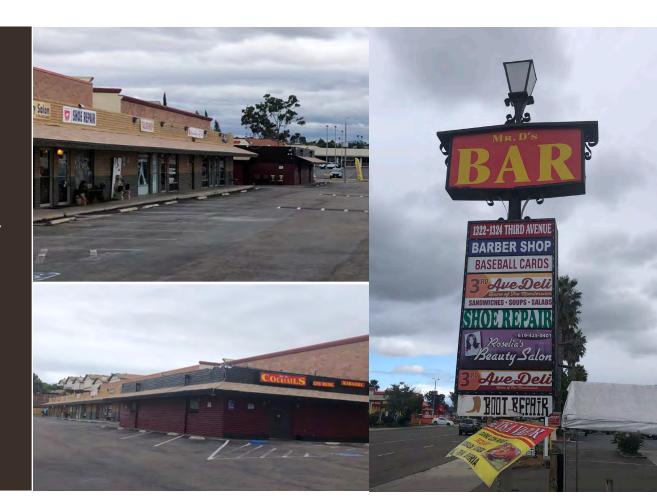

#### Renowned Neighbors

# Site Plan

Mr. D's Cocktails

1322-1324 3rd Ave., Chula Vista, CA 91911