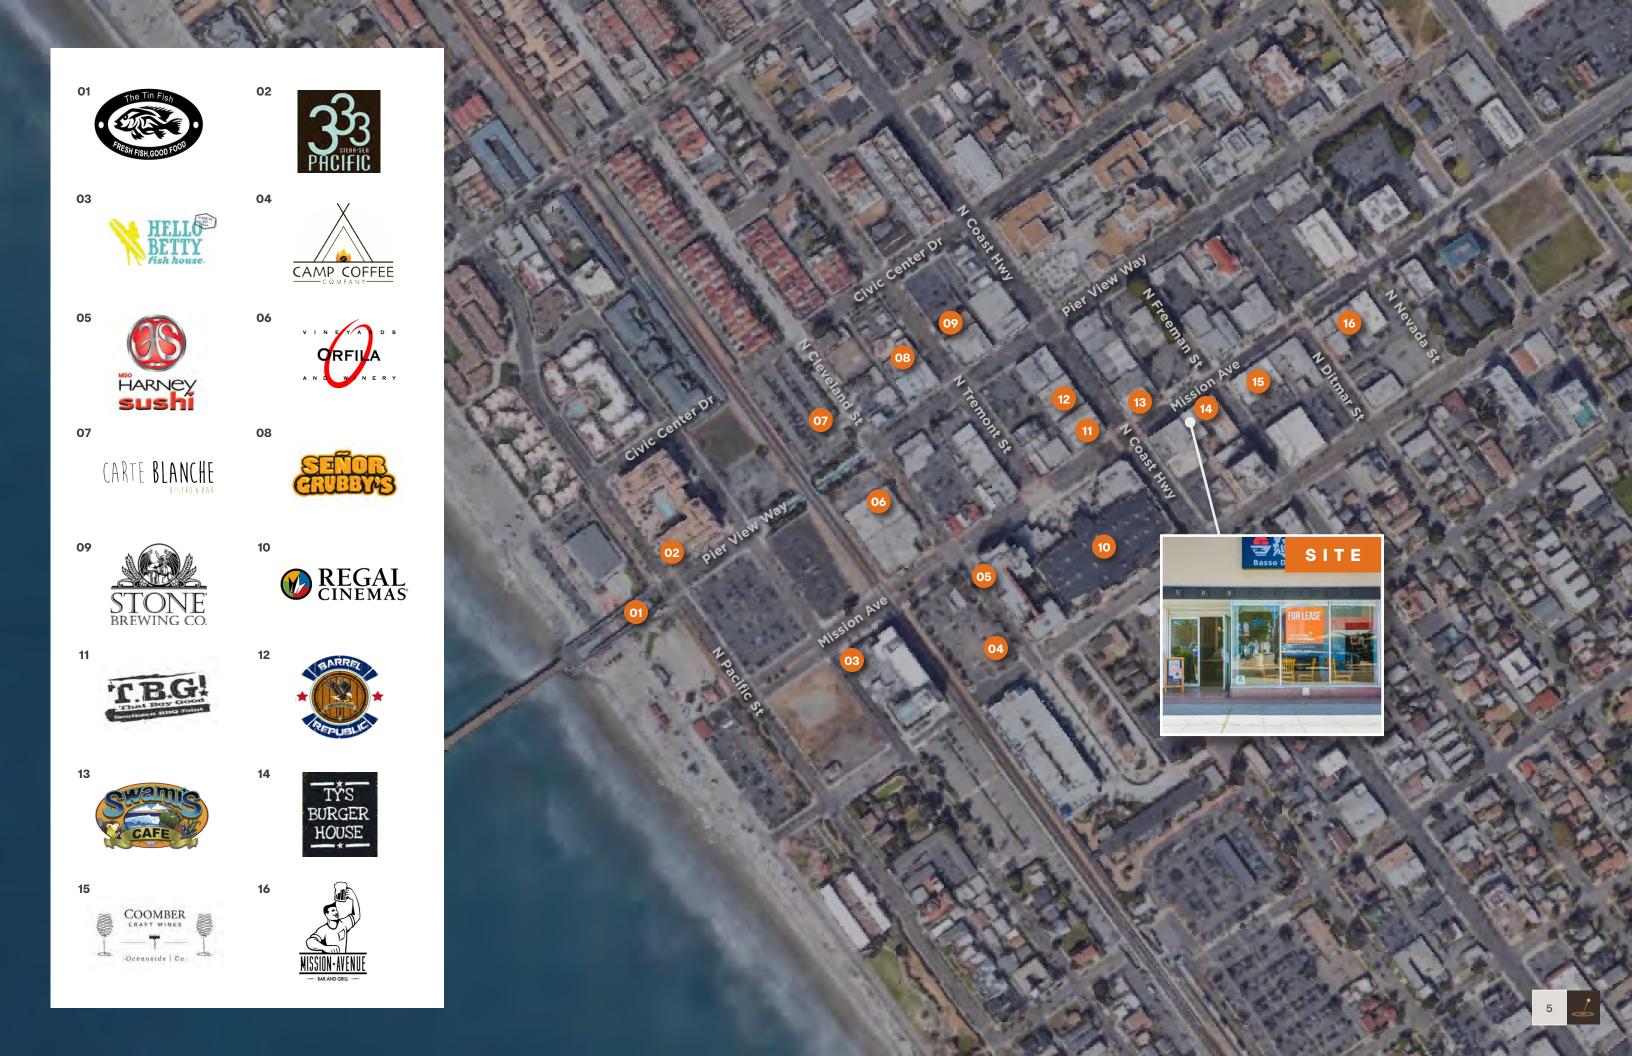

- Great natural light with large glass storefront
- Abundance of pedestrian traffic with downtown restaurants, retail, and the train station nearby
- Opportunity to take advantage of the development in Oceanside's Nine Block Master Plan
- Join renowned restaurant & retail tenants such as Regal Cinema, Hello Betty, 333 Pacific, Barrel Republic, Swami's Cafe & more

#### Renowned Neighbors