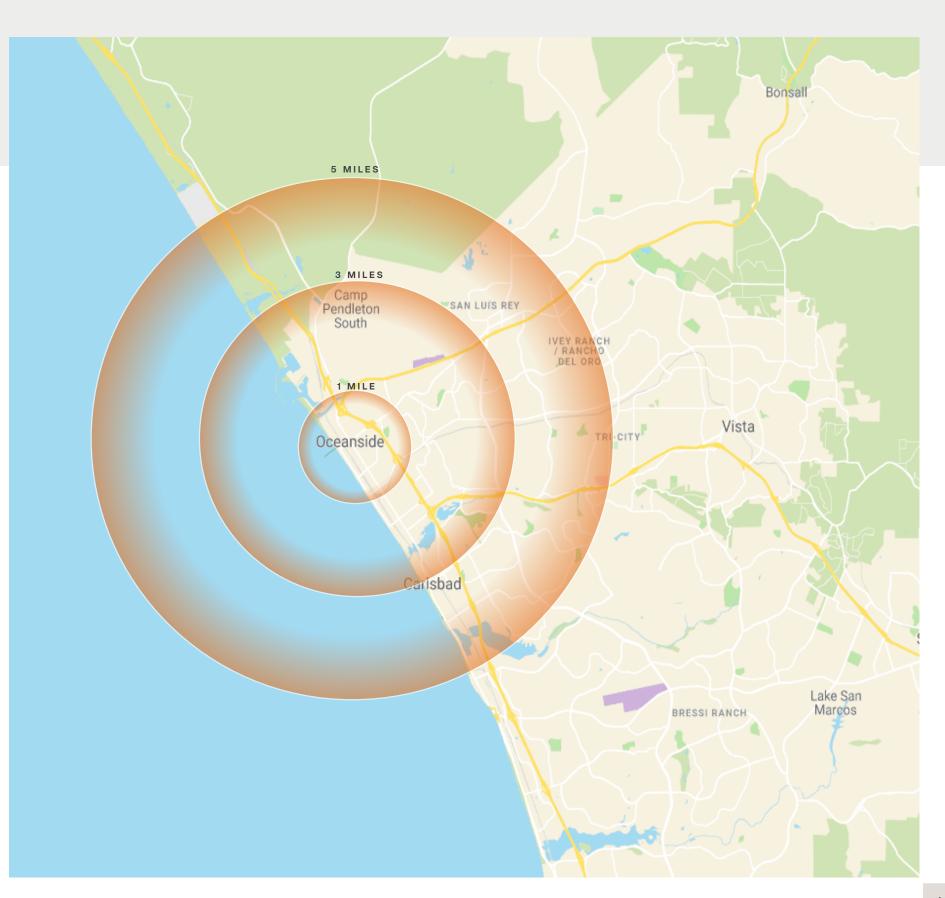

# Demographics

| 1 MILE             |          |
|--------------------|----------|
| Daytime Population | 6,641    |
| Population         | 19,509   |
| Average HH Income  | \$78,767 |

| 3 MILES            |          |
|--------------------|----------|
| Daytime Population | 24,701   |
| Population         | 74,375   |
| Average HH Income  | \$83,045 |

| 5 MILES            |          |
|--------------------|----------|
| Daytime Population | 45,167   |
| Population         | 158,670  |
| Average HH Income  | \$90,841 |