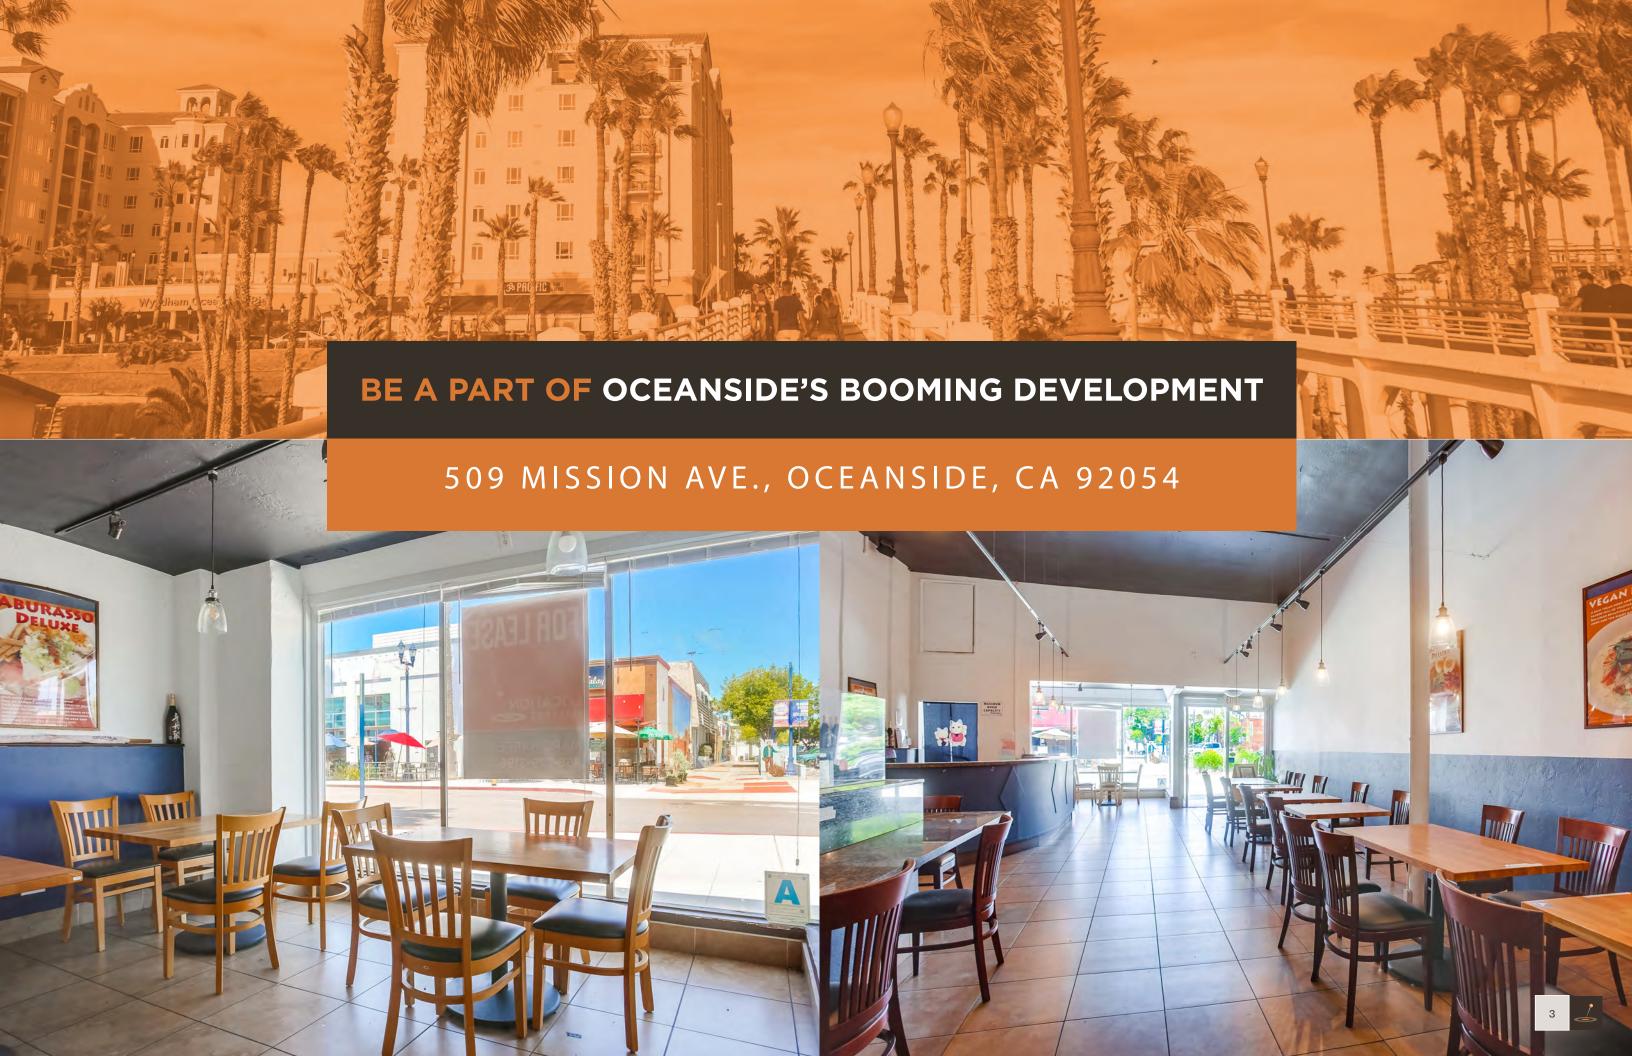

### Oceanside Location

- Situated on the main throughway of Downtown Oceanside
- Turnkey condition with a fully fixturized kitchen
- Prime location near Downtown Oceanside's main signalized intersection, Mission Ave. & Coast Hwy
- Ideal coastal location, 3 blocks from the beach
- Incredible signage visibility from Mission Ave., with over 23,000 cars driving by daily

- Great natural light with large glass storefront
- Abundance of pedestrian traffic with downtown restaurants, retail, and the train station nearby
- Opportunity to take advantage of the development in Oceanside's Nine Block Master Plan
- Join renowned restaurant & retail tenants such as Regal Cinema, Hello Betty, 333 Pacific, Barrel Republic, Swami's Cafe & more