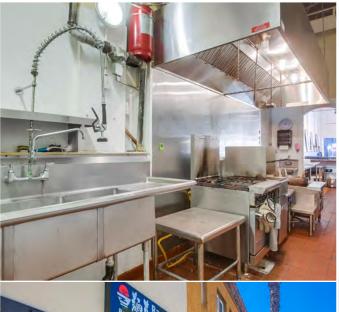

### Oceanside Location

- Situated on the main throughway of Downtown Oceanside
- Turnkey condition with a fully fixturized kitchen
- Prime location near Downtown Oceanside's main signalized intersection, Mission Ave. & Coast Hwy
- Ideal coastal location, 3 blocks from the beach
- Incredible signage visibility from Mission Ave., with over 23,000 cars driving by daily