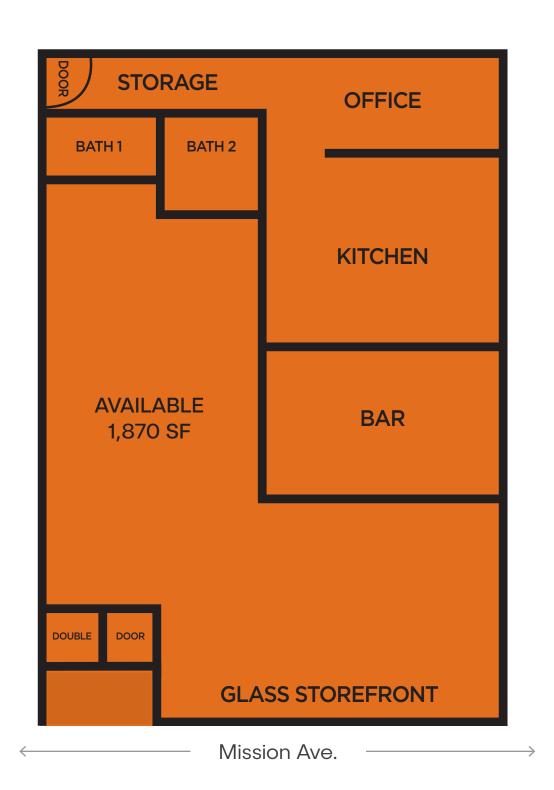

e main throughway of Downtown Oceanside
- Turnkey condition with a fully fixturized kitchen
- Prime location near Downtown Oceanside's main signalized intersection, Mission Ave. & Coast Hwy
- Ideal coastal location, 3 blocks from the beach
- Incredible signage visibility from Mission Ave., with over 23,000 cars driving by daily

- Great natural light with large glass storefront
- Abundance of pedestrian traffic with downtown restaurants, retail, and the train station nearby
- Opportunity to take advantage of the development in Oceanside's Nine Block Master Plan
- Join renowned restaurant & retail tenants such as Regal Cinema, Hello Betty, 333 Pacific, Barrel Republic, Swami's Cafe & more







#### Renowned Neighbors

















## Floor Plan



509 Mission Ave., Oceanside CA 92054





# Demographics

| 1 MILE             |          |
|--------------------|----------|
| Daytime Population | 6,641    |
| Population         | 19,509   |
| Average HH Income  | \$78,767 |

| 3 MILES            |          |
|--------------------|----------|
| Daytime Population | 24,701   |
| Population         | 74,375   |
| Average HH Income  | \$83,045 |

| 5 MILES            |          |
|--------------------|----------|
| Daytime Population | 45,167   |
| Population         | 158,670  |
| Average HH Income  | \$90,841 |



# 9 MARC KARREN FOR LEASE 509 Mission Ave., Oceanside, CA 92054

## Leasing Inquiries



Marc Karren
CA LIC #01912607
858-779-3196
marc@locationmatters.com



Hannah Sierpina
Client Services Coordinator
858-764-1828
hannah@locationmatters.com