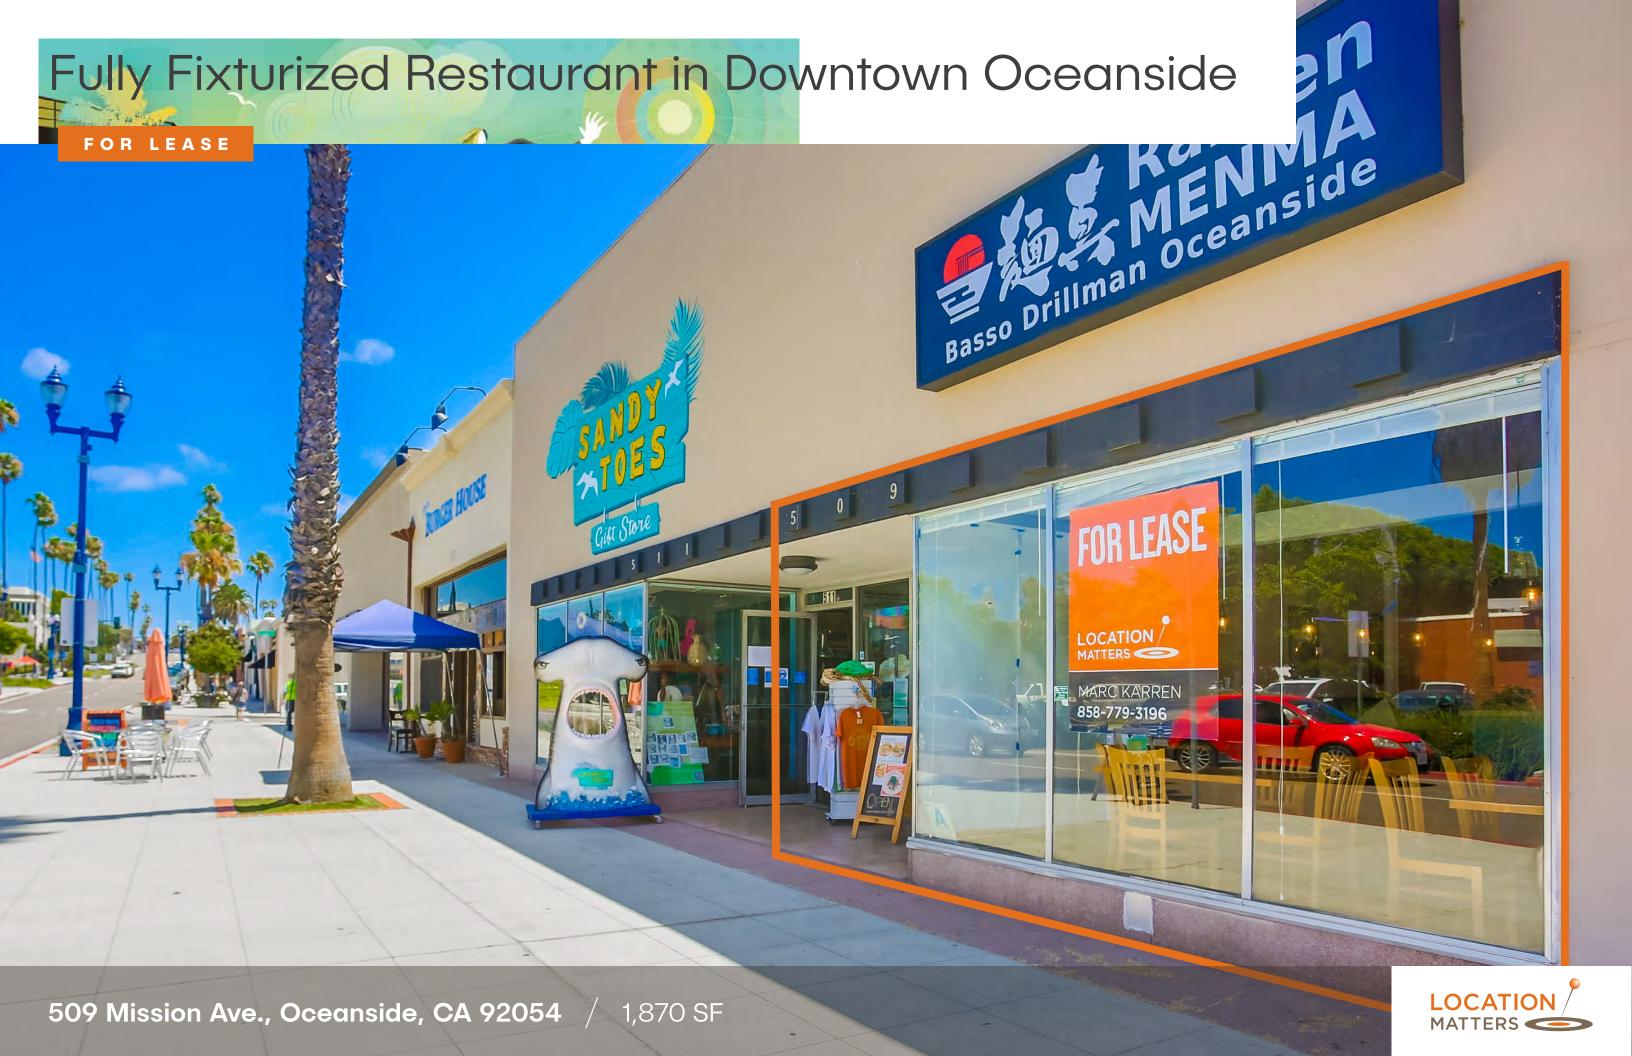

#### PRIME

### Oceanside Location

- Situated on the main throughway of Downtown Oceanside
- Turnkey condition with a fully fixturized kitchen
- Prime location near Downtown Oceanside's main signalized intersection, Mission Ave. & Coast Hwy
- Ideal coastal location, 3 blocks from the beach
- Incredible signage visibility from Mission Ave., with over 23,000 cars driving by daily

- Great natural light with large glass storefront
- Abundance of pedestrian traffic with downtown restaurants, retail, and the train station nearby
- Opportunity to take advantage of the development in Oceanside's Nine Block Master Plan
- Join renowned restaurant & retail tenants such as Regal Cinema, Hello Betty, 333 Pacific, Barrel Republic, Swami's Cafe & more

# 9 MARC KARREN FOR LEASE 509 Mission Ave., Oceanside, CA 92054