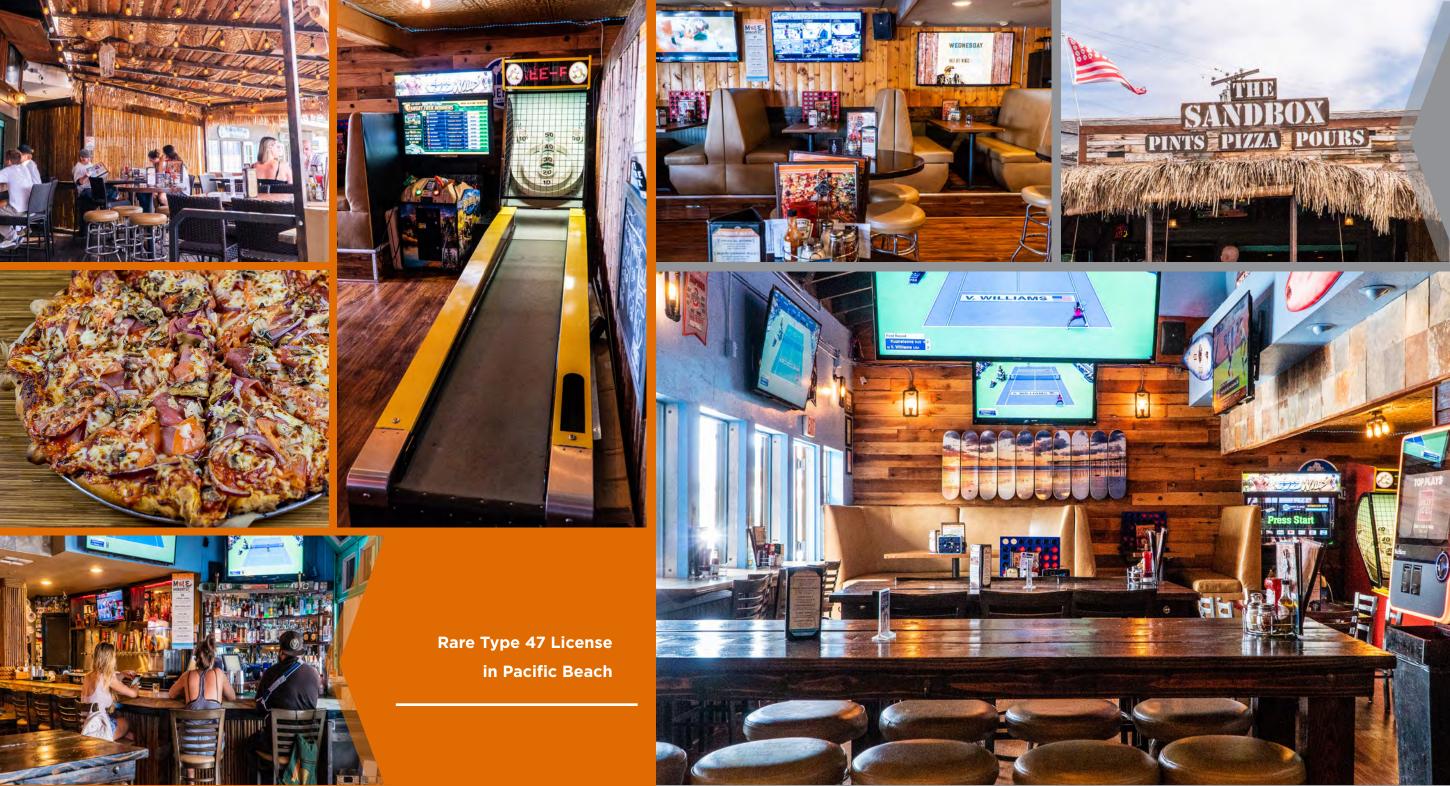

Mike Spilky 858-792-5521 CA LIC #01469032

- Incredible opportunity to purchase a fixturized restaurant/bar in Pacific Beach
- Highly coveted full liquor Type 47 license available to transfer - till 2am in PB
- Fully fixturized kitchen all FF&E will remain except pizza oven
- Historically generated high sales volume
  consistently over \$2.5 million a year in sales
- Rare expansive on-site parking lot available for customers
- Join the high energy PB community with neighbors such as El Prez, Moonshine Beach, Cabo Cantina, Crushed and more

Currently Sandbox Pizza, Pints & Pours