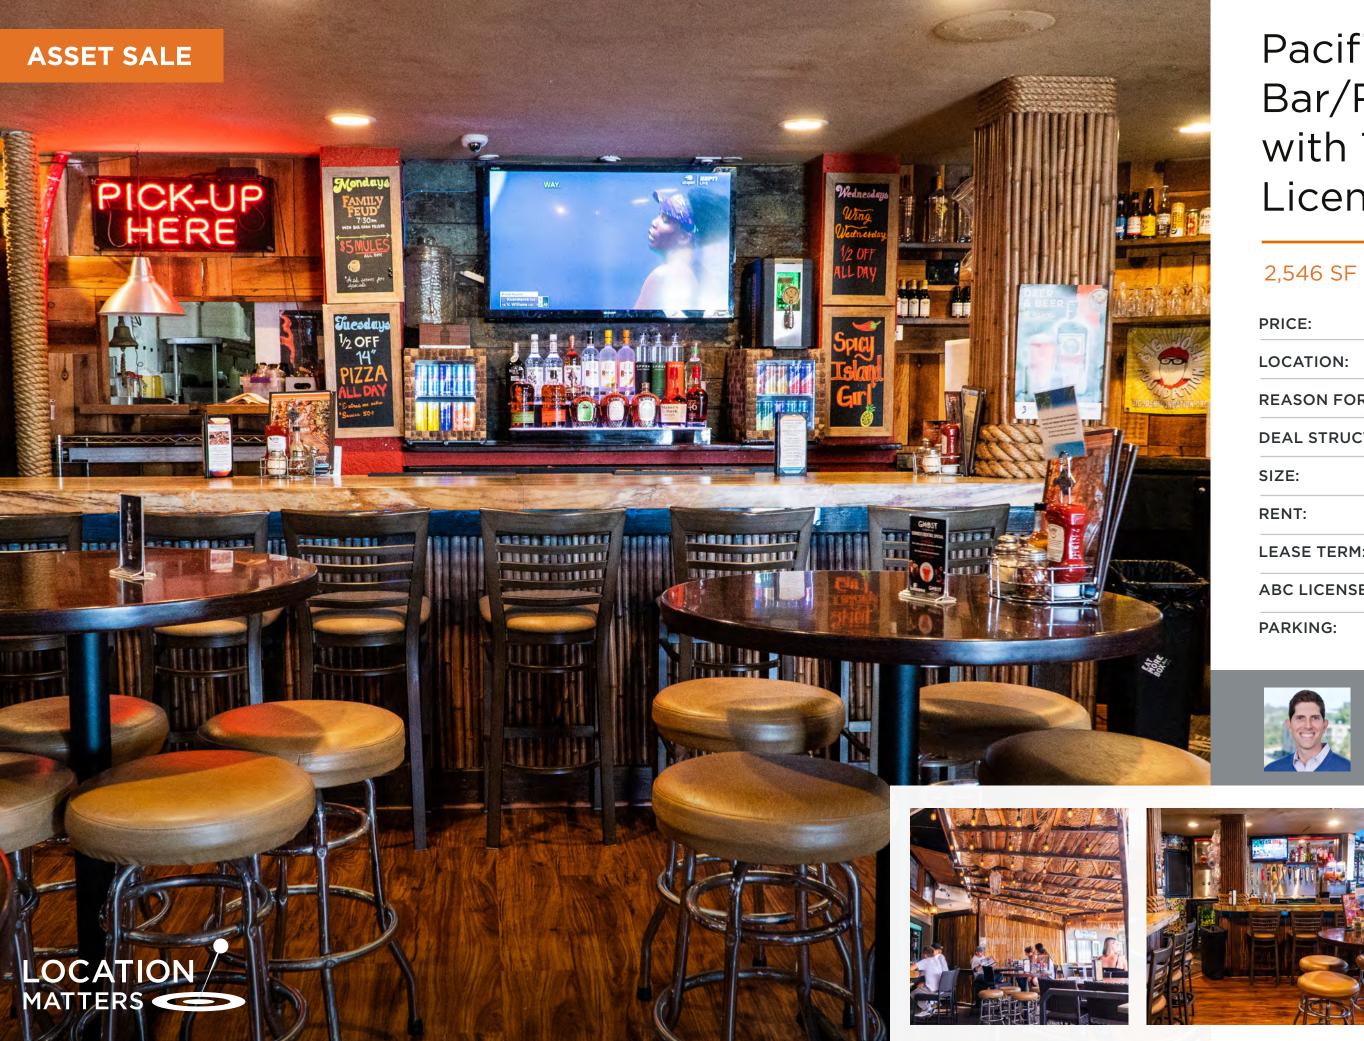

## Pacific Beach Bar/Restaurant with Type 47 License

## 2,546 SF + Patio

| PRICE:                                      |           | \$34        | 9,000   |
|---------------------------------------------|-----------|-------------|---------|
| LOCATION:                                   | 1014 Gran | d Ave., San | Diego   |
| <b>REASON FOR SELLING:</b> Moving Locations |           |             |         |
| DEAL STRUCTURE:                             |           | Cash        |         |
| SIZE:                                       |           | 2,546 SF +  | - Patio |
| RENT:                                       |           | \$3.34/SF · | + NNN   |
| LEASE TERM:                                 |           | 6.5         | 5 years |
| ABC LICENSE                                 | :         | Type 47 - t | ill 2am |
| PARKING:                                    |           | Parki       | ng Lot  |

Mike Spilky 858-792-5521 CA LIC #01469032

- Incredible opportunity to purchase a fixturized restaurant/bar in Pacific Beach
- Highly coveted full liquor Type 47 license available to transfer - till 2am in PB
- Fully fixturized kitchen all FF&E will remain except pizza oven
- Historically generated high sales volume
  consistently over \$2.5 million a year in sales
- Rare expansive on-site parking lot available for customers
- Join the high energy PB community with neighbors such as El Prez, Moonshine Beach, Cabo Cantina, Crushed and more