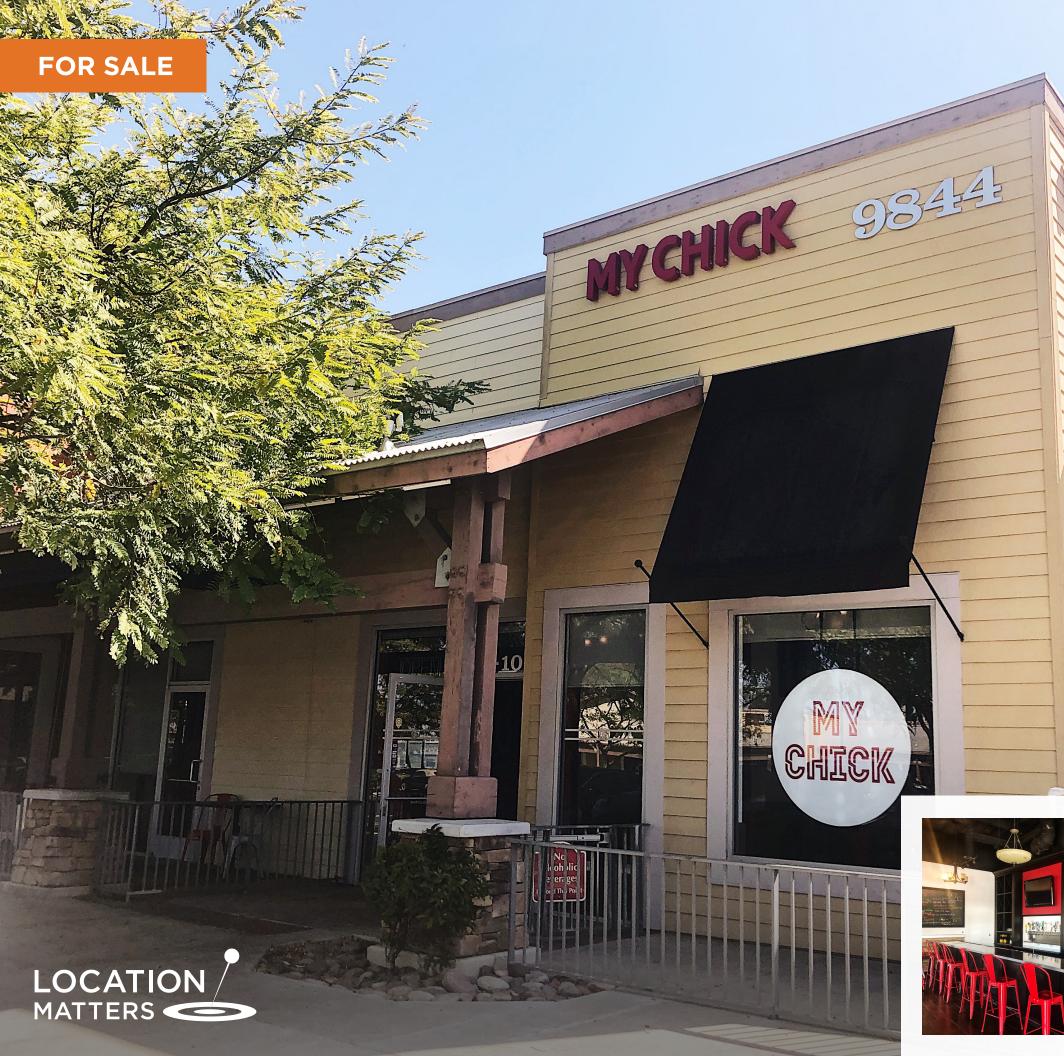

## Turn-Key Fixturized Restaurant in Scripps Ranch

2,200 SF + Large Patio

**PRICE:** \$90,000

LOCATION: 9844 Hibert St., San Diego, CA 92131

**REASON FOR SELLING:** Other Opportunities

DEAL STRUCTURE:

2,200 SF + Large Patio

Parking Lot

David S. Cutler
858-201-4991
david@locationmatters.com
CA LIC #01306393

- Great opportunity to purchase a fixturized fast casual restaurant in Scripps Ranch
- Like-new kitchen fixtures in addition to 24 beer taps with a large beer cooler Type 41 License available to transfer
- Services the high density affluent area of Scripps Ranch
- Ideal end cap location with a large wrap around patio seating in Trader Joe's anchored shopping center
- Ample amount of parking for customers provided by the center
- Conveniently located with direct access to the I-15, providing quick entry to/from the neighboring communities of Miramar, Mira Mesa, Poway & Rancho Peñasquitos