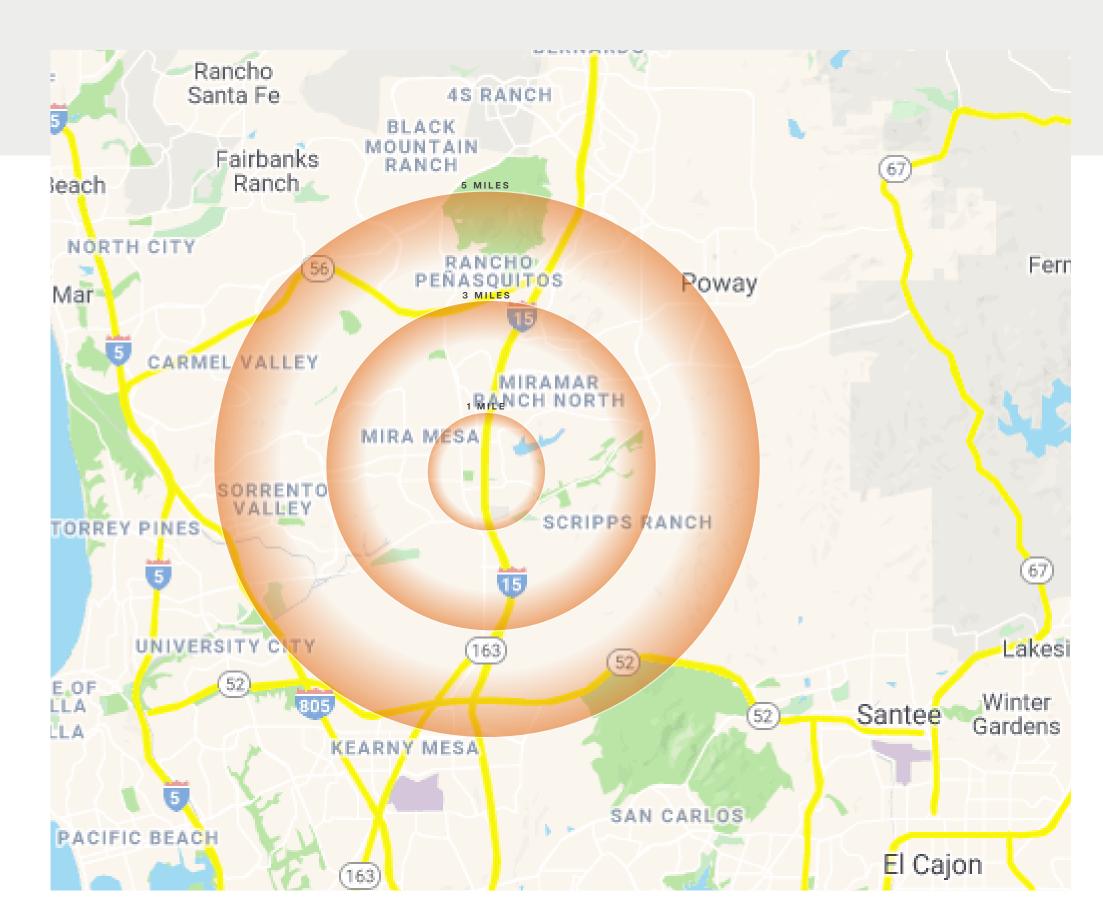

## Demographics

| 1 MILE             |           |
|--------------------|-----------|
| Daytime Population | 12,791    |
| Population         | 24,302    |
| Average HH Income  | \$113.096 |

| 3 MILES            |           |
|--------------------|-----------|
| Daytime Population | 40,866    |
| Population         | 131,090   |
| Average HH Income  | \$138,031 |

| 5 MILES            |           |
|--------------------|-----------|
| Daytime Population | 103,447   |
| Population         | 208,165   |
| Average HH Income  | \$143,616 |