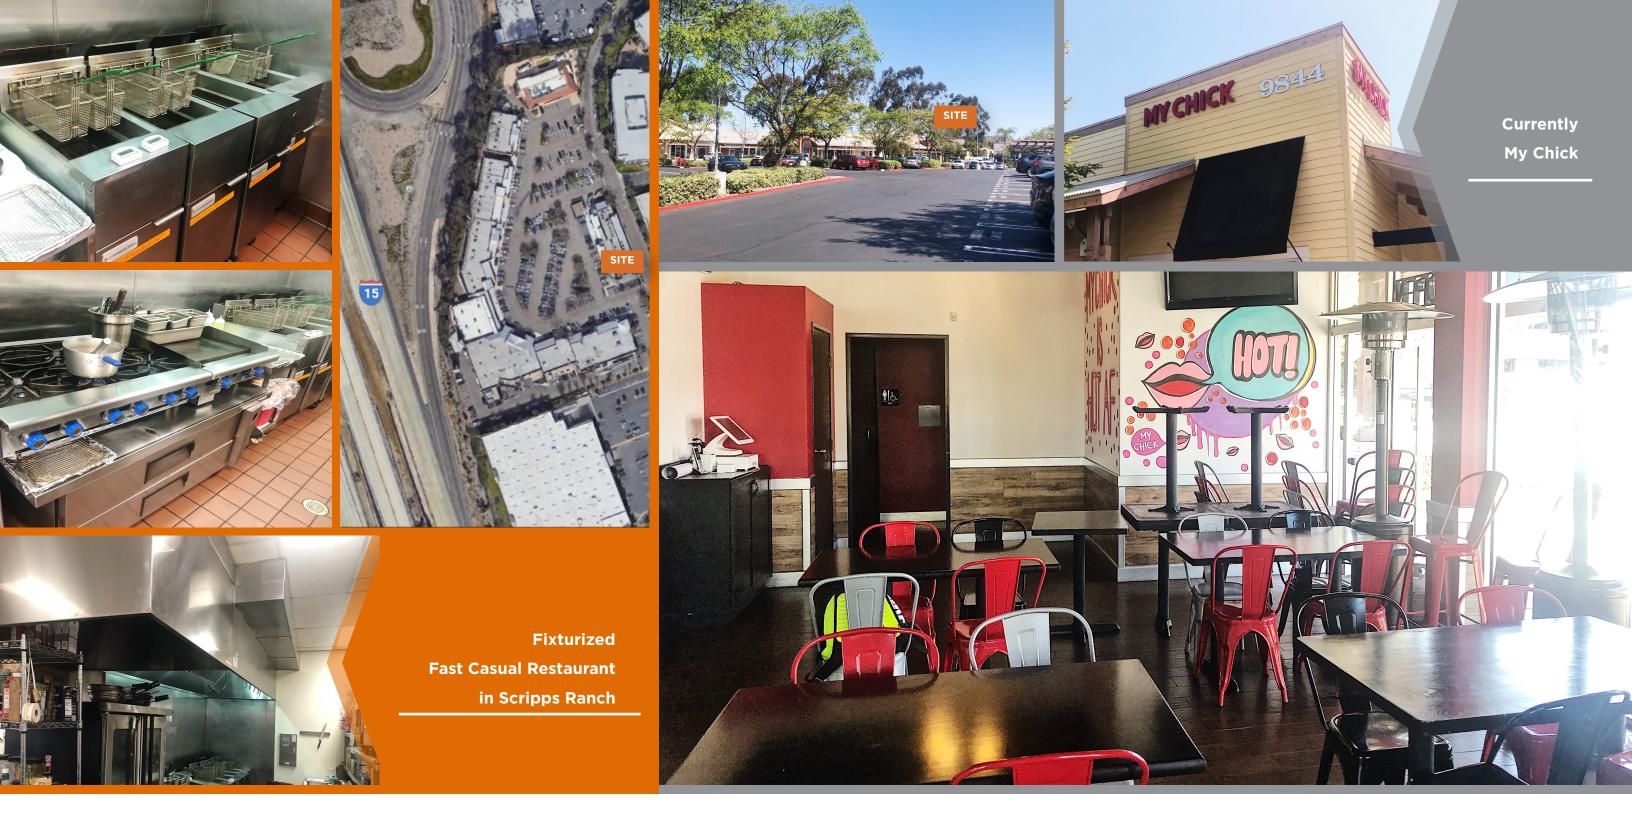

## Turn-Key Fixturized Restaurant in Scripps Ranch

2,200 SF + Large Patio

**PRICE:** \$90,000

LOCATION: 9844 Hibert St., San Diego, CA 92131

**REASON FOR SELLING:** Other Opportunities

DEAL STRUCTURE:

2,200 SF + Large Patio

Parking Lot

David S. Cutler
858-201-4991
david@locationmatters.com
CA LIC #01306393

- Great opportunity to purchase a fixturized fast casual restaurant in Scripps Ranch
- Like-new kitchen fixtures in addition to 24 beer taps with a large beer cooler Type 41 License available to transfer
- Services the high density affluent area of Scripps Ranch
- Ideal end cap location with a large wrap around patio seating in Trader Joe's anchored shopping center
- Ample amount of parking for customers provided by the center
- Conveniently located with direct access to the I-15, providing quick entry to/from the neighboring communities of Miramar, Mira Mesa, Poway & Rancho Peñasquitos