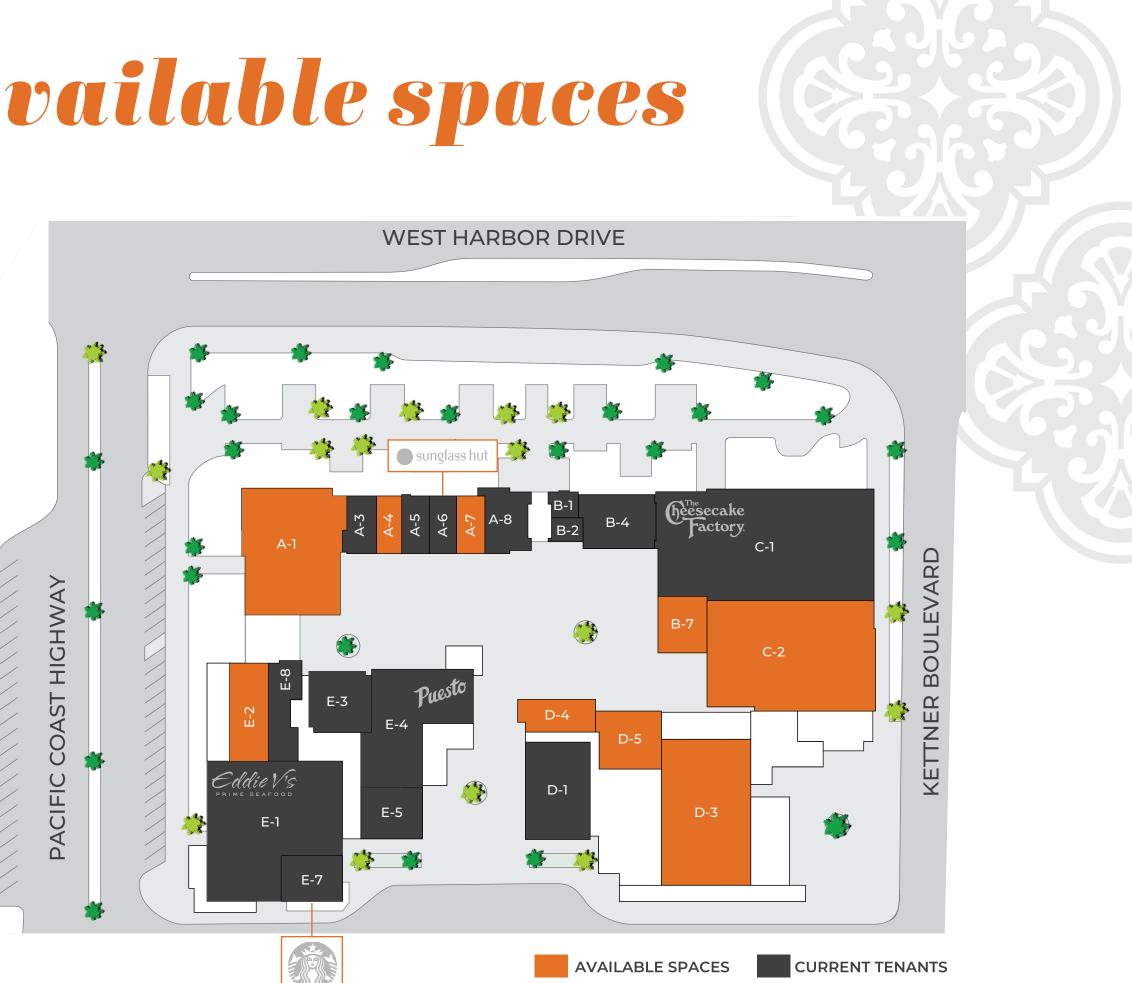

N. Harbor Drive

BUILDINGS

Lab, Office & Retail

1,600,000 SF

| A1  | AVAILABLE 4,333 SF                            |
|-----|-----------------------------------------------|
| A3  | ΗΙ ΡΟΚΕ                                       |
| A4  | AVAILABLE 696 SF                              |
| A5  | FAIR WORLD                                    |
| A6  | SUNGLASS HUT                                  |
| A7  | AVAILABLE 768 SF                              |
| A8  | URBAN BEACH HOUSE                             |
| B1  | THE HOPPER                                    |
| B2  | VINICOLA VARGA WINE BAR                       |
| Β4  | COCO ROSE                                     |
| B7  | AVAILABLE 1,280 SF                            |
| C1  | THE CHEESECAKE FACTORY                        |
| C2  | AVAILABLE 10,031 SF                           |
| D1  | CALI STRONG                                   |
| D3  | AVAILABLE 6,800 SF + 9,200 SF<br>Second Level |
| D4  | AVAILABLE 1,164 SF                            |
| D5  | AVAILABLE 1,711 SF                            |
| E1  | EDDIE V'S                                     |
| E2  | AVAILABLE 2,011 SF                            |
| E3  | SEAPORT NAILS & SPA                           |
| E4  | PUESTO                                        |
| E5  | PUESTO EXPANSION                              |
| E7  | STARBUCKS                                     |
| E8_ | PERFUME GALLERY                               |

# available spaces