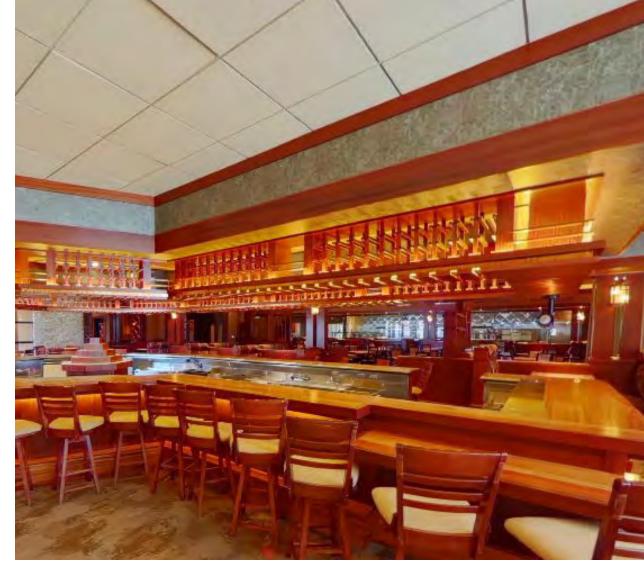

## **COMPANY RESTAURANT SPACE**

### SPACE C-2

TURN-KEY CONDITION

LARGE PATIO SPACE

10,031 SQUARE FEET

FULLY BUILT OUT BAR

10