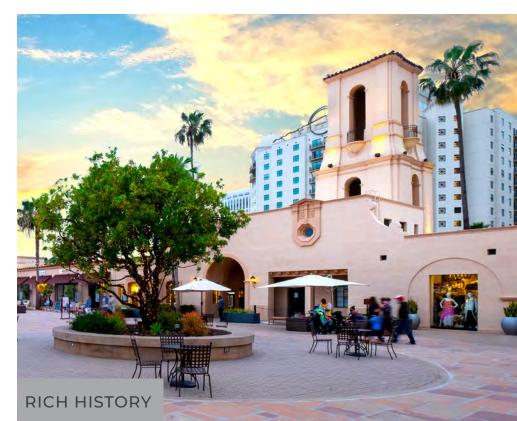

### history of the headquarters

The Headquarters at Seaport District dates back to 1939 when the property served as the San Diego Police Headquarters. After the department outgrew the facility, its historic designation in 1998 saved the site from demolition. The Headquarters eventually was reimagined to become a dynamic dining, shopping, and event destination. This property's unique open courtyard, mixed architectural styles, and eclectic different buildings demands attention as a gem of downtown.