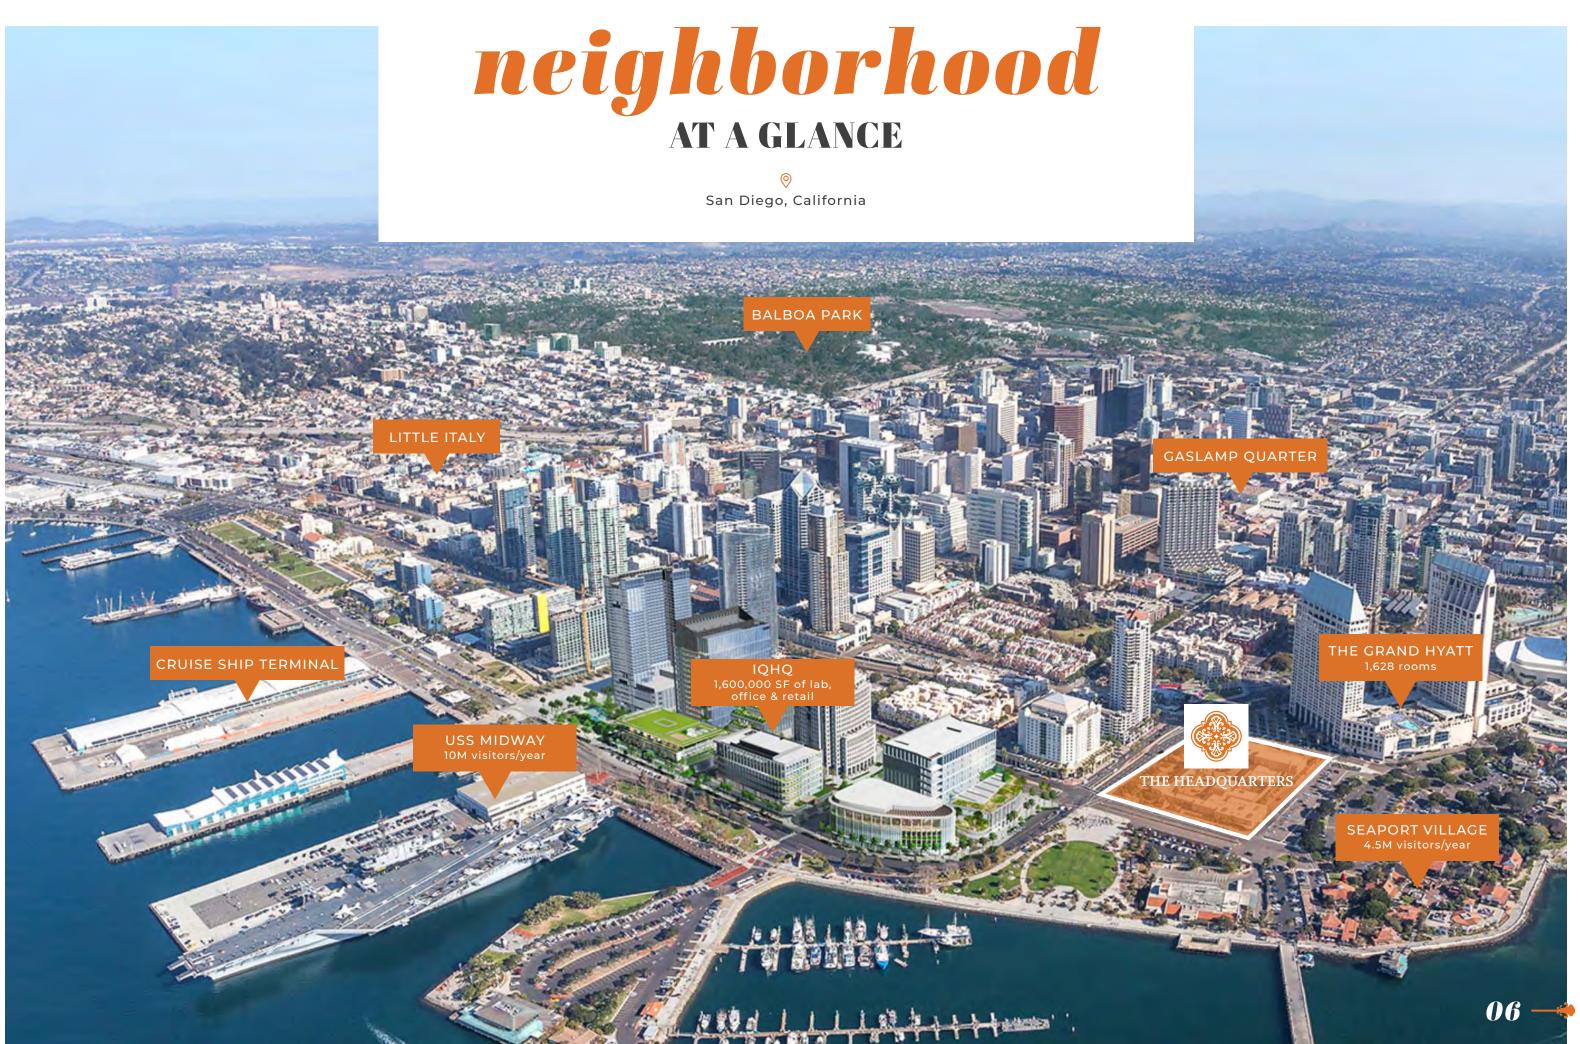

## explore the neighborhood

| 1  | Little Italy (1.2 miles)               |     |   |
|----|----------------------------------------|-----|---|
| 2  | USS Midway (0.8 miles)                 |     |   |
| 3  | IQHQ (0.6 miles)                       |     |   |
| 4  | The Marina District (0.3 miles)        |     |   |
| 5  | Seaport Village (0.2 miles)            |     |   |
| 6  | The Rady Shell at Jacobs Park (1.5 mil | es) | 2 |
| 7  | Convention Center (0.7 miles)          |     | 3 |
| 8  | Petco Park (1 mile)                    |     |   |
| 9  | Gaslamp Quarter (0.8 miles)            |     |   |
| 10 | The Campus at Horton (0.8 miles)       |     |   |
|    | Civic Center (1.2 miles)               |     |   |

### SAN DIEGO BAY

# ASH ST. 6TH AVE. FRONT ST. PACIFIC HWY. 10 HARBOR DR.

I-5

CORONADO

### **BALBOA PARK**

B ST.

BROADWAY

F ST.

MARKET ST.

8

I-5

07