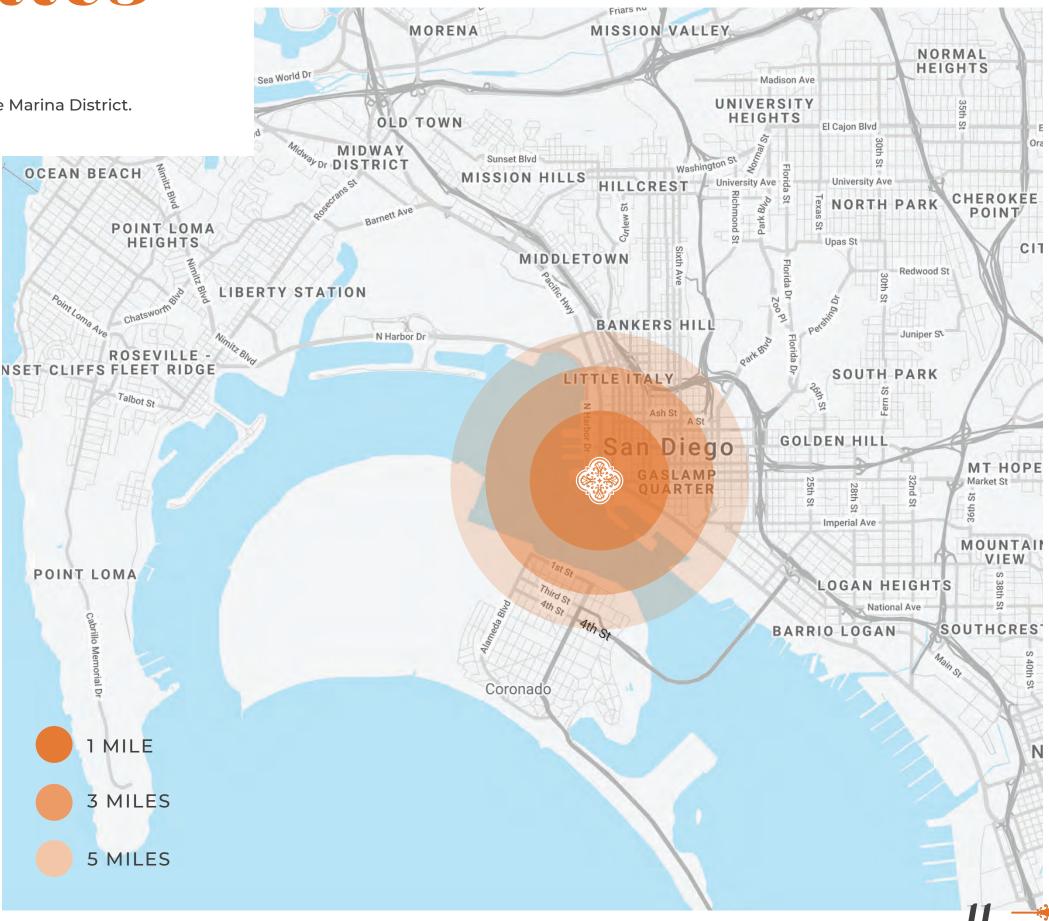

## demographics of the neighborhood

The Headquarters is located in the heart of downtown in the Marina District.

#### 1 MILE

| Daytime Population | 62,322    |
|--------------------|-----------|
| Population         | 36,028    |
| Average HH Income  | \$112,988 |

#### 3 MILES

| Daytime Population | 153,236   |
|--------------------|-----------|
| Population         | 155,177   |
| Average HH Income  | \$105,785 |

#### 5 MILES

| Daytime Population | 323,609  |
|--------------------|----------|
| Population         | 432,463  |
| Average HH Income  | \$97,572 |