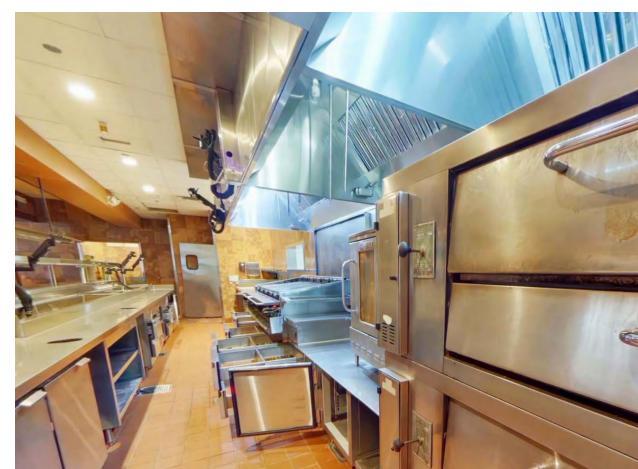

## **COMPANY RESTAURANT SPACE**

### SPACE C-2

TURN-KEY CONDITION

LARGE PATIO SPACE

10,031 SQUARE FEET

FULLY BUILT OUT BAR

10