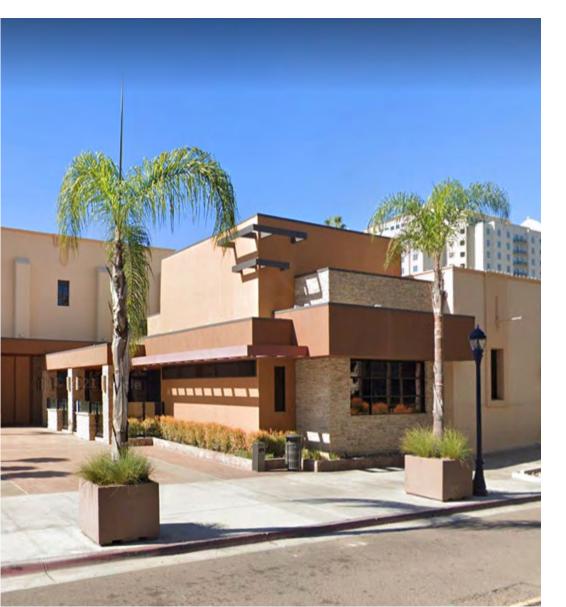

### about THE HEADQUARTERS

### history of the headquarters

The Headquarters at Seaport District dates back to 1939 when the property served as the San Diego Police Headquarters. After the department outgrew the facility, its historic designation in 1998 saved the site from demolition. The Headquarters eventually was reimagined to become a dynamic dining, shopping, and event destination. This property's unique open courtyard, mixed architectural styles, and eclectic different buildings demands attention as a gem of downtown.