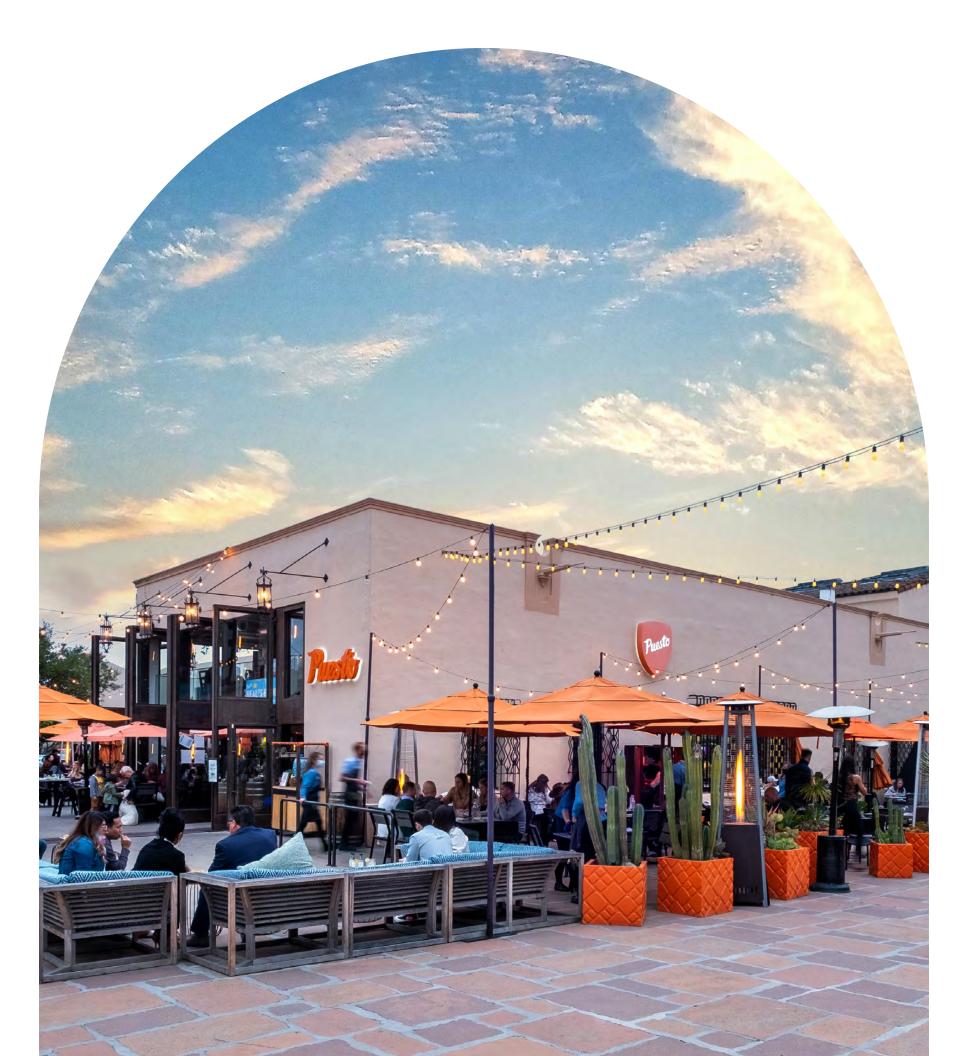

### TABLE of CONTENTS

| 04. | ABOUT        |
|-----|--------------|
| 05. | HISTORY      |
| 06. | NEIGHBORHOOD |
| 09. | SITE PLAN    |
| 11. | DEMOGRAPHICS |
| 12. | CONTACT      |

The Headquarters at Seaport District is a destination for locals and tourists alike to experience elevated shopping and some of the culinary treasures of San Diego. HQ features a mix of best-in-class and up-and-coming brands amidst a centuries-old historic site. Whether taking a walk down San Diego's iconic waterfront, attending an event at the convention center, or residing downtown, The Headquarters offers a fresh experience for all.

## **COMPANY RESTAURANT SPACE**

### SPACE C-2

TURN-KEY CONDITION

LARGE PATIO SPACE

10,031 SQUARE FEET

FULLY BUILT OUT BAR

10