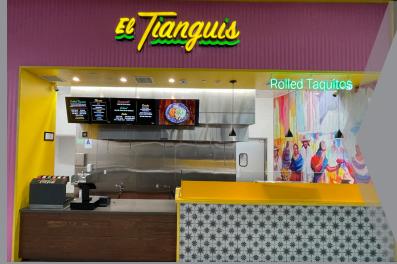

Alexis Dachs
858-427-2593
alexis@locationmatters.com
CA LIC #02040500

Turnkey Food
Court Space in
Westfield
Plaza Bonita

- Unique opportunity to purchase a turnkey food court space in Westfield Plaza Bonita mall
- Fully operational food court adjacent to Target & the mall's most highly trafficked entrance
- Pristine recently completed kitchen build out with 12.5' hood, grease trap, three-compartment sink & equipment
- No exclusives in place at the food courtbring any concept!
- Join South Bay's largest shopping destination and be in good company with retailers like
   Target, Macy's, AMC Theatre, JCPenny & more
- Accessible location next to the 805 and 54 freeways