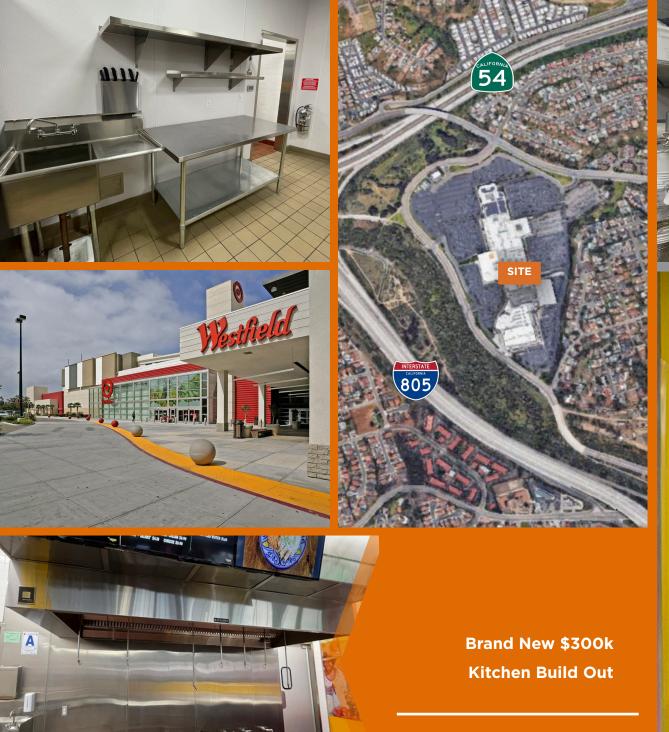

Alexis Dachs
858-427-2593
alexis@locationmatters.com
CA LIC #02040500

Turnkey Food
Court Space in
Westfield
Plaza Bonita

- Unique opportunity to purchase a turnkey food court space in Westfield Plaza Bonita mall
- Fully operational food court adjacent to Target & the mall's most highly trafficked entrance
- Pristine recently completed kitchen build out with 12.5' hood, grease trap, three-compartment sink & equipment
- No exclusives in place at the food courtbring any concept!
- Join South Bay's largest shopping destination and be in good company with retailers like
   Target, Macy's, AMC Theatre, JCPenny & more
- Accessible location next to the 805 and 54 freeways