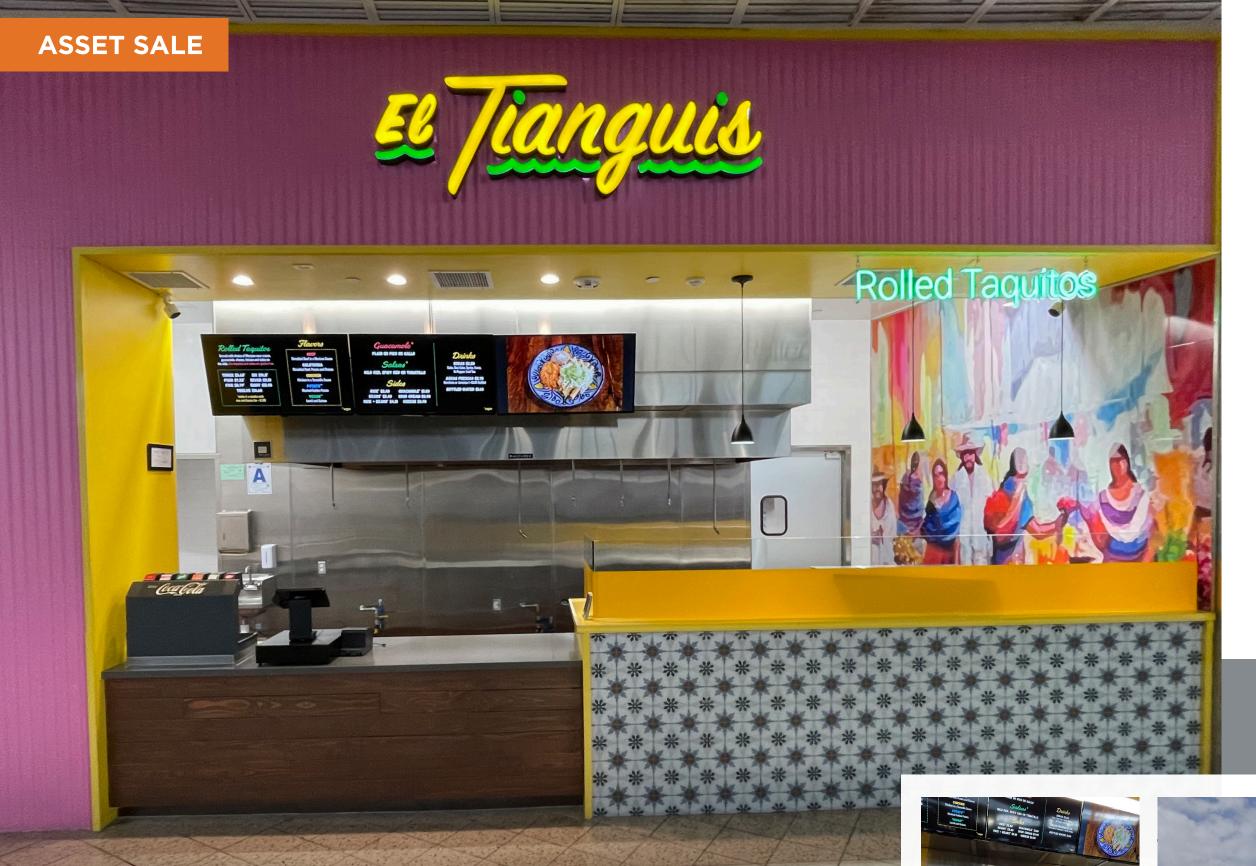

Alexis Dachs
858-427-2593
alexis@locationmatters.com
CA LIC #02040500

Turnkey Food
Court Space in
Westfield
Plaza Bonita

- Unique opportunity to purchase a turnkey food court space in Westfield Plaza Bonita mall
- Fully operational food court adjacent to Target & the mall's most highly trafficked entrance
- Pristine recently completed kitchen build out with 12.5' hood, grease trap, three-compartment sink & equipment
- No exclusives in place at the food courtbring any concept!
- Join South Bay's largest shopping destination and be in good company with retailers like
   Target, Macy's, AMC Theatre, JCPenny & more
- Accessible location next to the 805 and 54 freeways