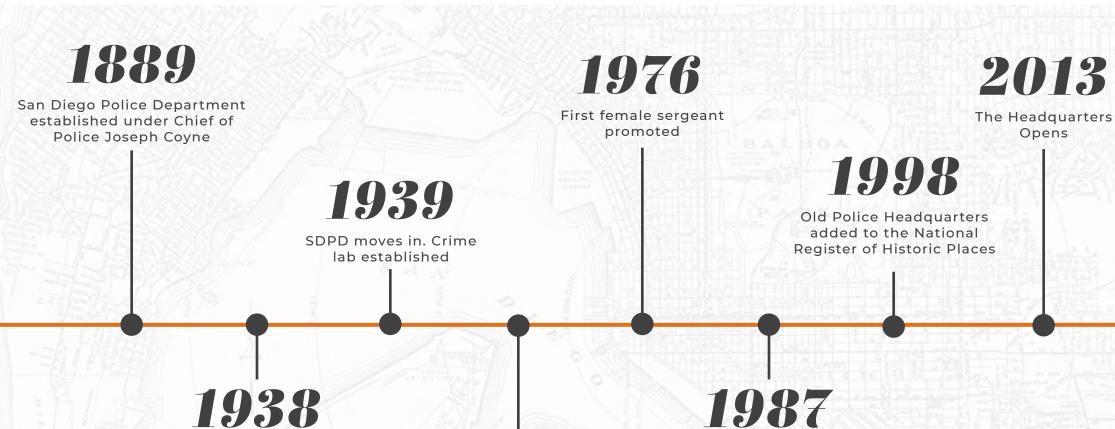

# history OF THE HEADQUARTERS

Charles Quayle, Edward Quayle and Alberto

Treganza design the SDPD

headquarters

The Headquarters at Seaport District dates back to 1939 when the property served as the San Diego Police Headquarters. After the department outgrew the facility, its historic designation in 1998 saved the site from demolition. The Headquarters eventually was reimagined to become a dynamic dining, shopping, and event destination. This property's unique open courtyard, mixed architectural styles, and eclectic different buildings demands attention as a gem of downtown.

1987

Flag lowered at Old Police Headquarters for the last time

1945

SDPD officers get first formal training