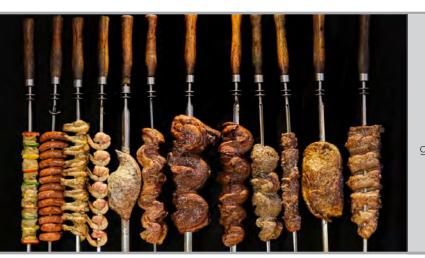

#### **GALPAO GAUCHO**

Galpão Gaucho celebrates the heritage of Brazilian cowboy dining with a diverse menu featuring 17 cuts of meat, including beef, pork, chicken, lamb, and fish, alongside a gourmet salad bar offering nearly 40 enticing items, from hearts of palm to imported cheeses. Experience the authentic flavors of Brazil in every savory bite.