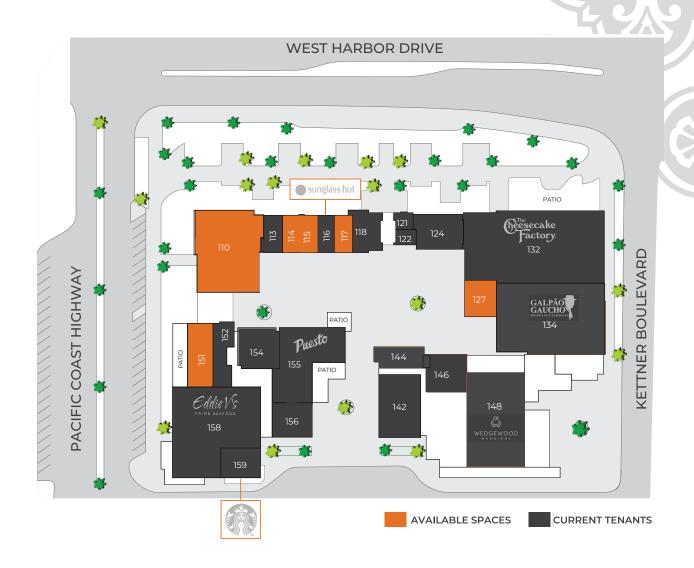

**SQUARE FEET** 

1,600,000 SF

| 110 | AVAILABLE<br>PARTIALLY BUILT OUT RESTAURANT | 4,333 SF |
|-----|---------------------------------------------|----------|
| 113 | HI POKE                                     |          |
| 114 | AVAILABLE                                   | 696 SF   |
| 115 | AVAILABLE                                   | 742 SF   |
| 116 | SUNGLASS HUT                                |          |
| 117 | AVAILABLE<br>PARTIALLY BUILT OUT RESTAURANT | 768 SF   |
| 118 | URBAN BEACH HOUSE                           |          |
| 121 | THE HOPPER                                  |          |
| 122 | DOROTHY'S WINE BAR                          |          |
| 124 | WALTER REDONDO FINE ART                     |          |
| 127 | AVAILABLE                                   | 1,280 SF |
| 132 | THE CHEESECAKE FACTORY                      |          |
| 134 | GALPAO GAUCHO STEAKHOUSE                    |          |
| 142 | CALI STRONG                                 |          |
| 144 | AVAILABLE                                   | 1,164 SF |
| 146 | APOSTROPHE HOME                             |          |
| 148 | WEDGEWOOD WEDDINGS                          |          |
| 150 | AVAILABLE                                   | 2,011 SF |
| 152 | PERFUME GALLERY                             |          |
| 154 | SEAPORT NAILS & SPA                         |          |
| 155 | PUESTO                                      |          |
| 156 | PUESTO EXPANSION                            |          |
| 158 | EDDIE V'S                                   |          |
| 159 | STARBUCKS                                   |          |
|     |                                             |          |

# available spaces