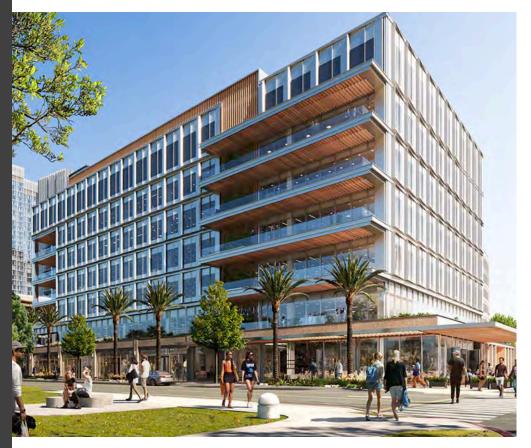

# about THE RESEARCH & DEVELOPMENT DISTRICT

IQHQ is developing one of the largest, most transformational projects in downtown San Diego to be delivered Q1 of 2024. The project titled the Research and Development District, (RaDD) will be taking over eight acres and three city blocks. The Research and Development District will create a life science city along San Diego's Bay and become the largest urban commercial waterfront site alongside California's Pacific Coast. The lab-filled campus will draw even more daytime population to the area and continue to grow the biotech presence in San Diego.