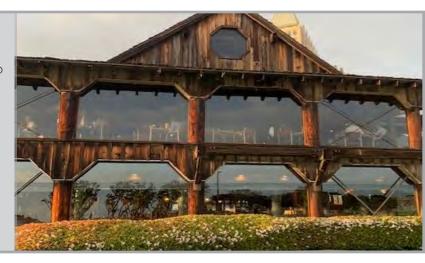

# history OF THE HEADQUARTERS

Charles Quayle, Edward Quayle and Alberto

Treganza design the SDPD

headquarters

The Headquarters at Seaport District dates back to 1939 when the property served as the San Diego Police Headquarters. After the department outgrew the facility, its historic designation in 1998 saved the site from demolition. The Headquarters eventually was reimagined to become a dynamic dining, shopping, and event destination. This property's unique open courtyard, mixed architectural styles, and eclectic different buildings demands attention as a gem of downtown.