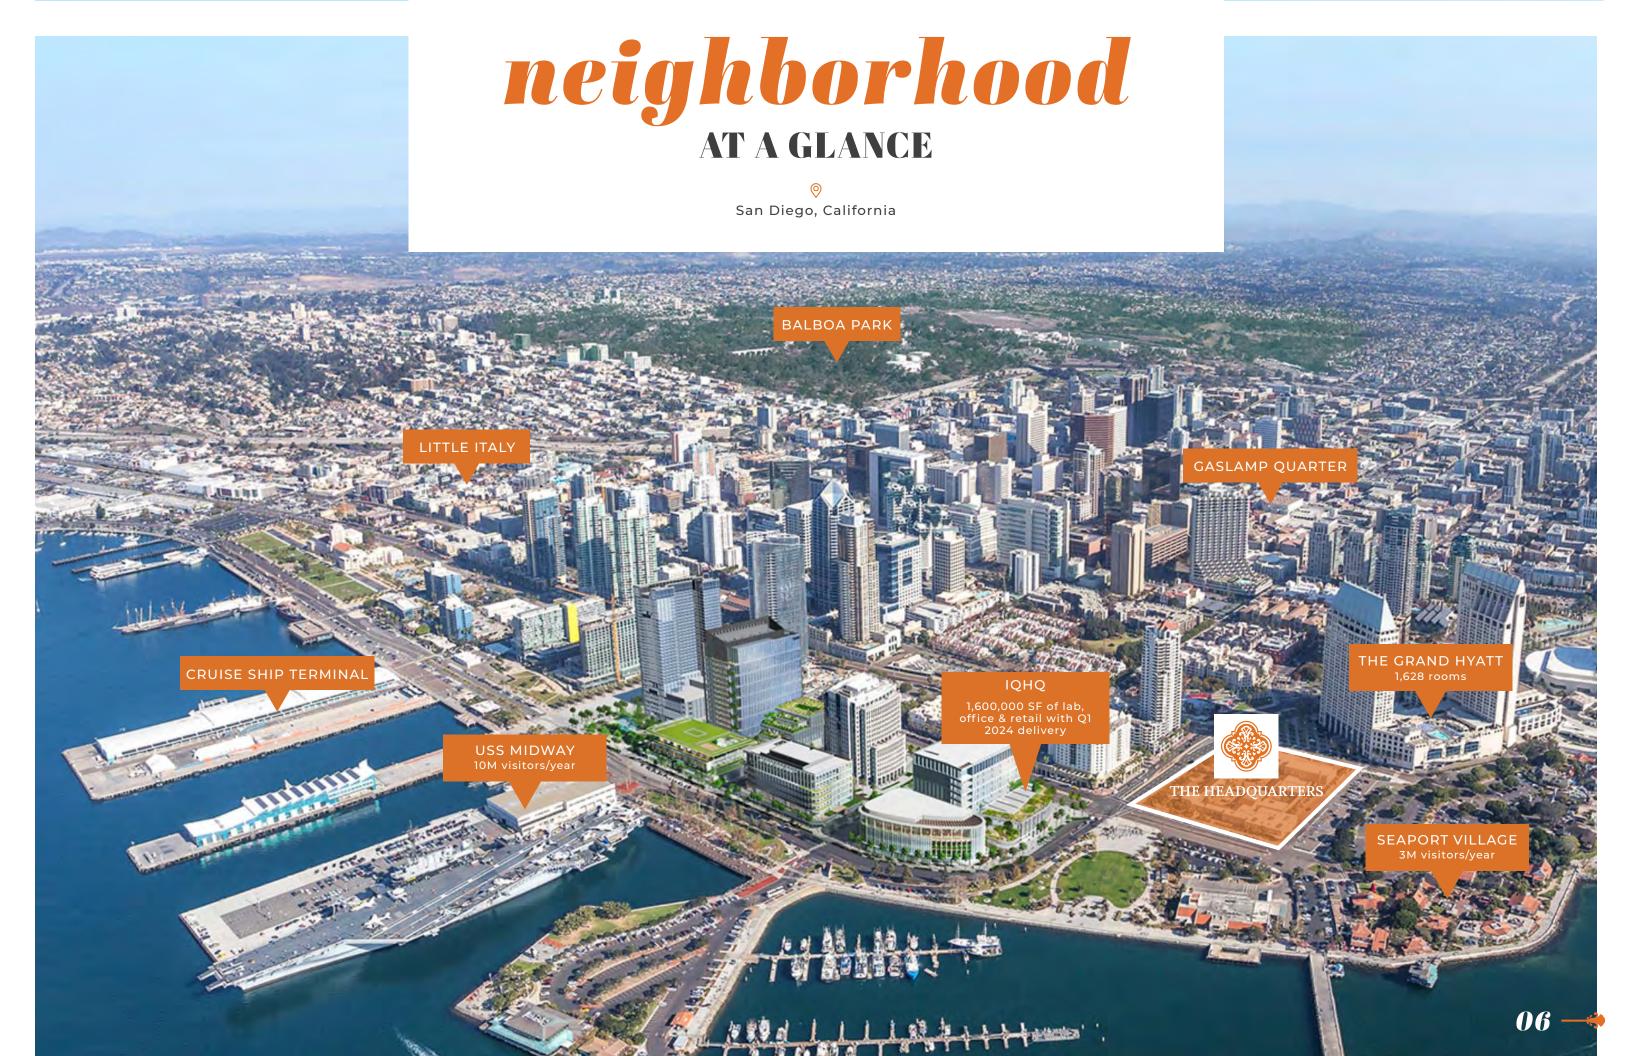

# explore THE NEIGHBORHOOD

Little Italy (1.2 miles)
 USS Midway (0.8 miles)
 IQHQ (0.6 miles)
 The Marina District (0.3 miles)
 Seaport Village (0.2 miles)

6 The Rady Shell at Jacobs Park (1.5 miles)

7 Convention Center (0.7 miles)

8 Petco Park (1 mile)

9 Gaslamp Quarter (0.8 miles)

10 The Campus at Horton (0.8 miles)

11) Civic Center (1.2 miles)

**SAN DIEGO BAY** 

1-5 163 **BALBOA PARK** ASH ST. B ST. **BROADWAY** F ST. MARKET ST. HARBOR DR. 1-5

**CORONADO** 

## OF THE NEIGHBORHOOD

The Headquarters is located in the heart of downtown in the Marina District.