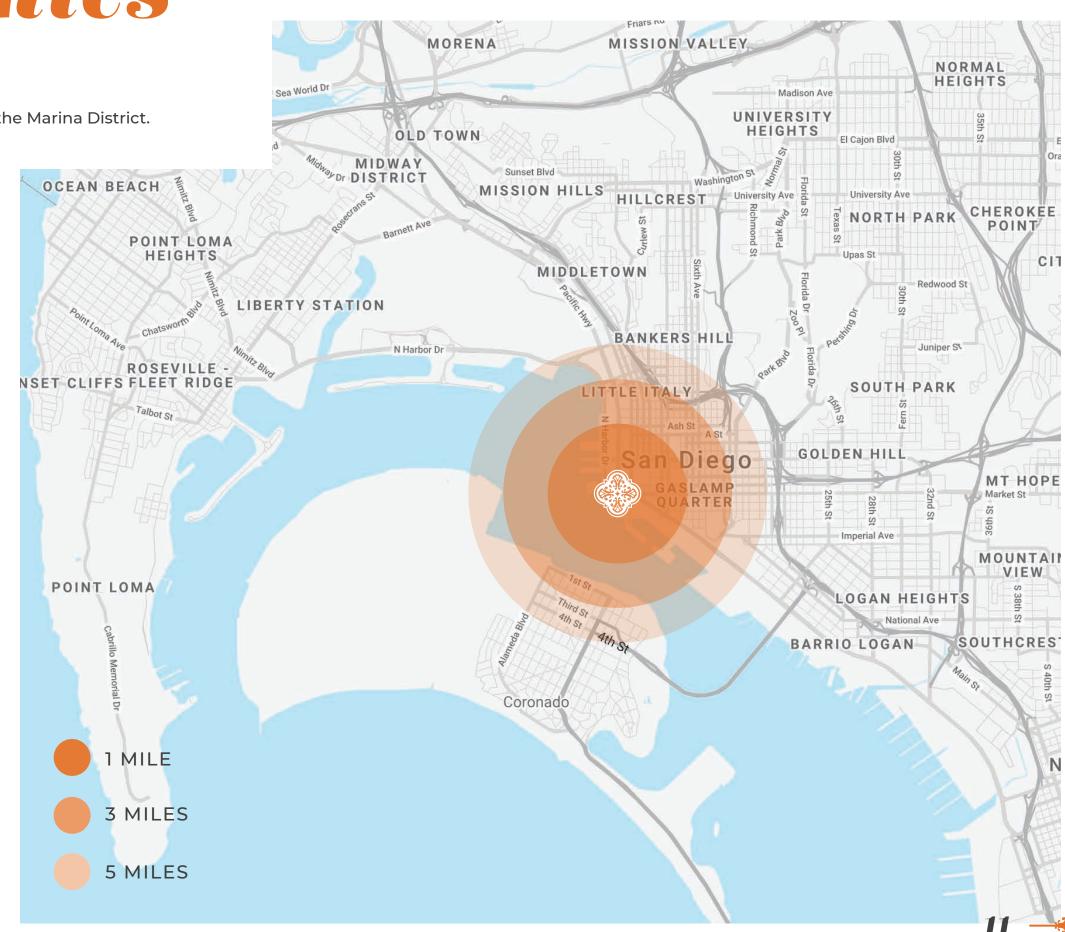

## OF THE NEIGHBORHOOD

The Headquarters is located in the heart of downtown in the Marina District.

#### 1 MILE

Daytime Population **62,322** 

Population 36,028

Average HH Income \$112,988

#### 3 MILES

Daytime Population 153,236

Population 155,177

Average HH Income \$105,785

#### 5 MILES

Daytime Population 323,609

Population 432,463

Average HH Income \$97,572