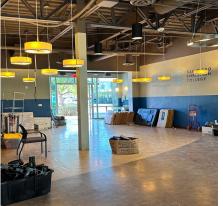

## **Hannah Sierpina**

858-764-1828 CA LIC #02113476

Expansive kitchen
space with like new
equipment and
additional open
seating area

- Turnkey fully fixturized commercial kitchen space in Class A office park in Santee
- Former cafeteria space with large Type 1 hood system, three walk-ins, three compartment sink, pizza oven, dry storage and more
- Plenty of additional space to extend kitchen operations, utilize for business functions, or to create dining area
- Great opportunity for catering, off-site restaurant food preparation, cooking schools, and any use requiring large production cooking
- In very close proximity to the heart of Santee, just down the street from 24 Hour Fitness, Target, T.J. Maxx, Costco, Sportsplex USA Santee, and more
- Location is adjacent to Santee's main intersection, Mission Gorge Road and Cuyamaca Street and easily accessible from the 52, 67, and 125 freeways