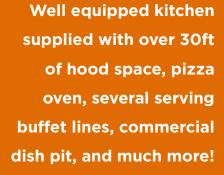

## **Hannah Sierpina**

858-764-1828 CA LIC #02113476

Expansive kitchen
space with like new
equipment and
additional open
seating area

- Turnkey fully fixturized commercial kitchen space in Class A office park in Santee
- Former cafeteria space with large Type 1 hood system, three walk-ins, three compartment sink, pizza oven, dry storage and more
- Plenty of additional space to extend kitchen operations, utilize for business functions, or to create dining area
- Great opportunity for catering, off-site restaurant food preparation, cooking schools, and any use requiring large production cooking
- In very close proximity to the heart of Santee, just down the street from 24 Hour Fitness, Target, T.J. Maxx, Costco, Sportsplex USA Santee, and more
- Location is adjacent to Santee's main intersection, Mission Gorge Road and Cuyamaca Street and easily accessible from the 52, 67, and 125 freeways