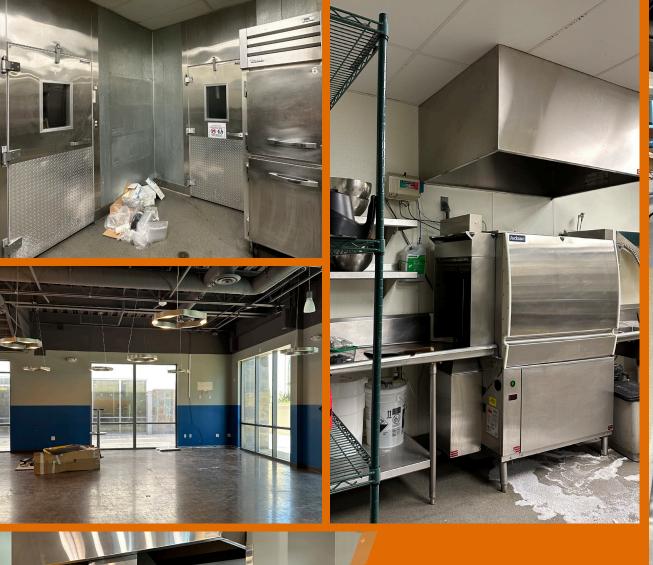

## **Hannah Sierpina**

858-764-1828 CA LIC #02113476

Expansive kitchen
space with like new
equipment and
additional open
seating area

- Turnkey fully fixturized commercial kitchen space in Class A office park in Santee
- Former cafeteria space with large Type 1 hood system, three walk-ins, three compartment sink, pizza oven, dry storage and more
- Plenty of additional space to extend kitchen operations, utilize for business functions, or to create dining area
- Great opportunity for catering, off-site restaurant food preparation, cooking schools, and any use requiring large production cooking
- In very close proximity to the heart of Santee, just down the street from 24 Hour Fitness, Target, T.J. Maxx, Costco, Sportsplex USA Santee, and more
- Location is adjacent to Santee's main intersection, Mission Gorge Road and Cuyamaca Street and easily accessible from the 52, 67, and 125 freeways