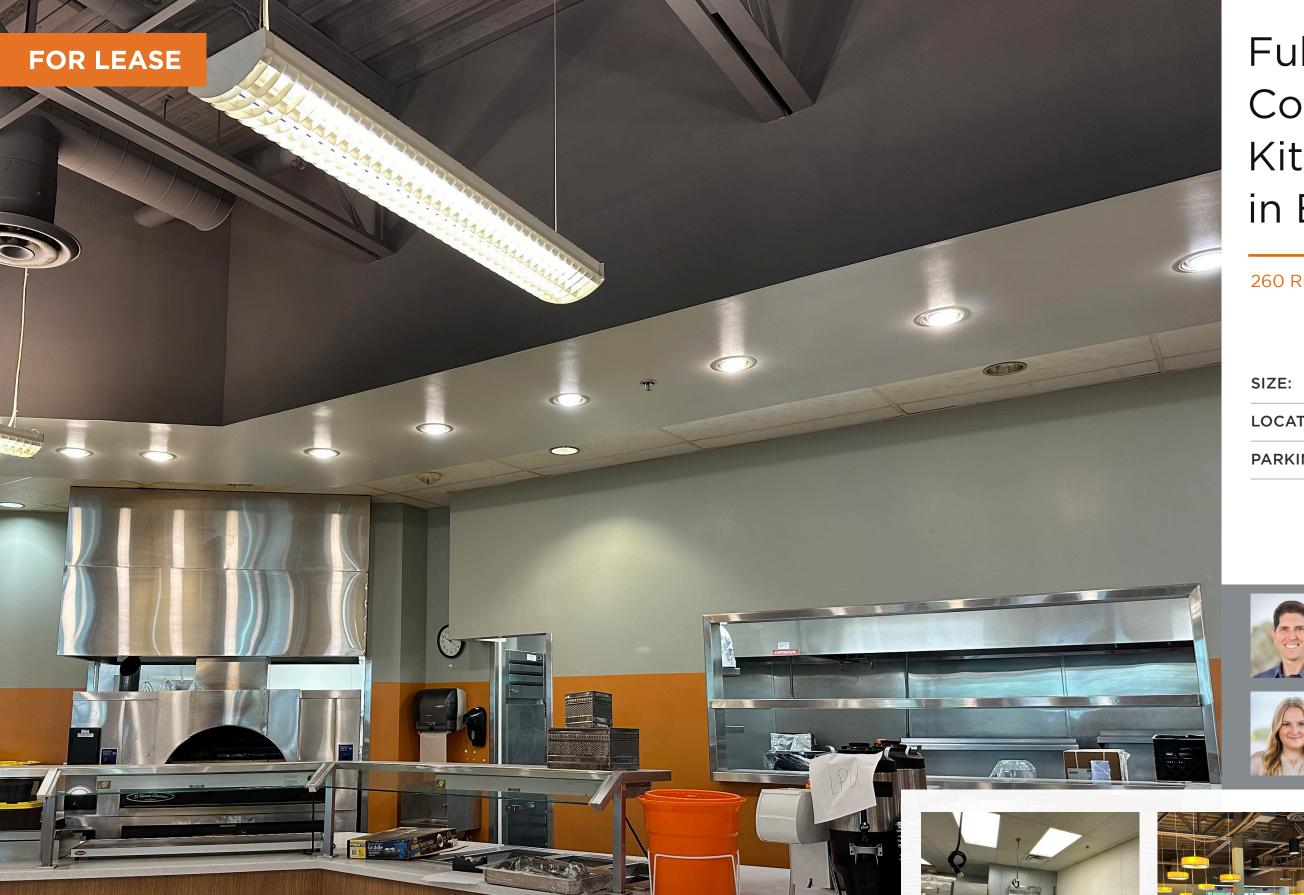

LOCATION / MATTERS

Fully Fixturized Commercial Kitchen Space in East County

260 Riverview Pkwy., Santee, CA 92071

5,000 SF - 6,900 SF

LOCATION: Santee, CA

Parking Lot **PARKING:** 

## **Hannah Sierpina**

858-764-1828 CA LIC #02113476

Expansive kitchen
space with like new
equipment and
additional open
seating area

- Turnkey fully fixturized commercial kitchen space in Class A office park in Santee
- Former cafeteria space with large Type 1 hood system, three walk-ins, three compartment sink, pizza oven, dry storage and more
- Plenty of additional space to extend kitchen operations, utilize for business functions, or to create dining area
- Great opportunity for catering, off-site restaurant food preparation, cooking schools, and any use requiring large production cooking
- In very close proximity to the heart of Santee, just down the street from 24 Hour Fitness, Target, T.J. Maxx, Costco, Sportsplex USA Santee, and more
- Location is adjacent to Santee's main intersection, Mission Gorge Road and Cuyamaca Street and easily accessible from the 52, 67, and 125 freeways