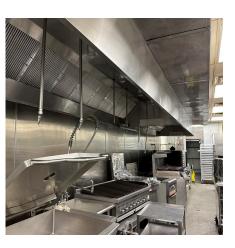

## **Hannah Sierpina**

858-764-1828 CA LIC #02113476

Expansive kitchen
space with like new
equipment and
additional open
seating area

- Turnkey fully fixturized commercial kitchen space in Class A office park in Santee
- Former cafeteria space with large Type 1 hood system, three walk-ins, three compartment sink, pizza oven, dry storage and more
- Plenty of additional space to extend kitchen operations, utilize for business functions, or to create dining area
- Great opportunity for catering, off-site restaurant food preparation, cooking schools, and any use requiring large production cooking
- In very close proximity to the heart of Santee, just down the street from 24 Hour Fitness, Target, T.J. Maxx, Costco, Sportsplex USA Santee, and more
- Location is adjacent to Santee's main intersection, Mission Gorge Road and Cuyamaca Street and easily accessible from the 52, 67, and 125 freeways