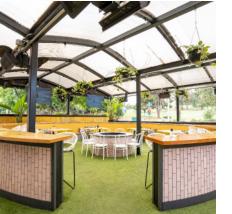

Available at the 3 bar areas, **Inside restaurant & on patio** 

- Exciting opportunity to own a vibrant restaurant/event venue with a large covered outdoor patio in Liberty Station
- Welcoming modern interior with a spacious patio for live music and games, equipped for all seasons with fire pits and heat lamps
- Type 47 liquor license available from 8 am to 12 am daily, allowing for entertainment use
- Boasting 9 million annual visitors and a \$143,000 median household income, this bustling location holds lucrative business potential
- With a rich history, Liberty Station continues to be an evolving hub offering a diverse array of restaurants, shops, entertainment, arts & history
- Premium location among notable neighbors like Five Guys, Breakfast Republic, Corvette Diner, Slaters 50/50, Vons, Trader Joe's, and more