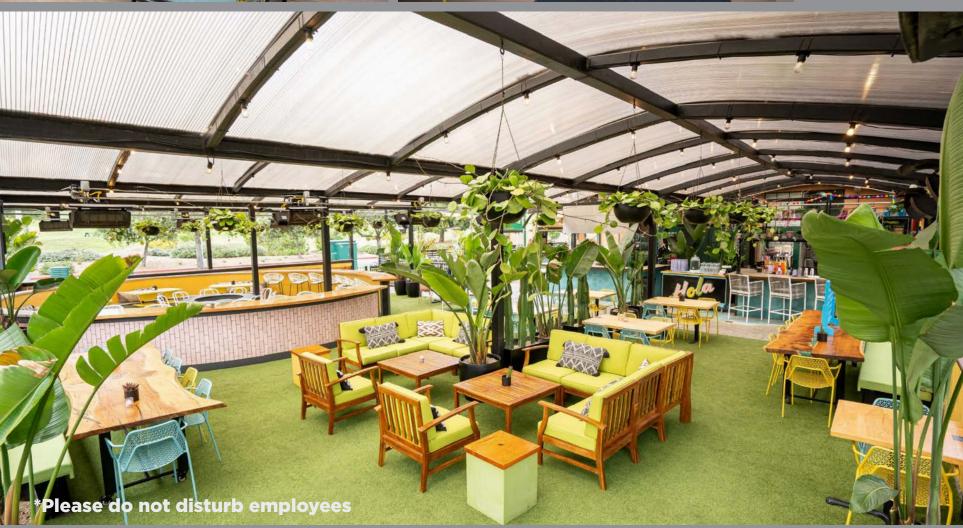

\*Please do not disturb employees

LOCATION / MATTERS

Lively Restaurant with Large Al-Fresco Patio in Liberty Station

Available at the 3 bar areas, **Inside restaurant & on patio** 

- Exciting opportunity to own a vibrant restaurant/event venue with a large covered outdoor patio in Liberty Station
- Welcoming modern interior with a spacious patio for live music and games, equipped for all seasons with fire pits and heat lamps
- Type 47 liquor license available from 8 am to 12 am daily, allowing for entertainment use
- Boasting 9 million annual visitors and a \$143,000 median household income, this bustling location holds lucrative business potential
- With a rich history, Liberty Station continues to be an evolving hub offering a diverse array of restaurants, shops, entertainment, arts & history
- Premium location among notable neighbors like Five Guys, Breakfast Republic, Corvette Diner, Slaters 50/50, Vons, Trader Joe's, and more