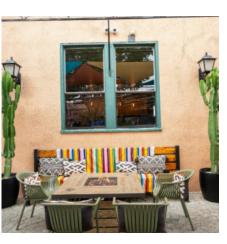

Available at the 3 bar areas, **Inside restaurant & on patio** 

- Exciting opportunity to own a vibrant restaurant/event venue with a large covered outdoor patio in Liberty Station
- Welcoming modern interior with a spacious patio for live music and games, equipped for all seasons with fire pits and heat lamps
- Type 47 liquor license available from 8 am to 12 am daily, allowing for entertainment use
- Boasting 9 million annual visitors and a \$143,000 median household income, this bustling location holds lucrative business potential
- With a rich history, Liberty Station continues to be an evolving hub offering a diverse array of restaurants, shops, entertainment, arts & history
- Premium location among notable neighbors like Five Guys, Breakfast Republic, Corvette Diner, Slaters 50/50, Vons, Trader Joe's, and more