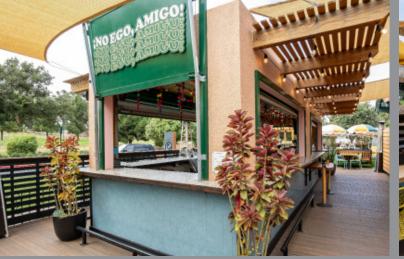

Available at the 3 bar areas, **Inside restaurant & on patio** 

- Exciting opportunity to own a vibrant restaurant/event venue with a large covered outdoor patio in Liberty Station
- Welcoming modern interior with a spacious patio for live music and games, equipped for all seasons with fire pits and heat lamps
- Type 47 liquor license available from 8 am to 12 am daily, allowing for entertainment use
- Boasting 9 million annual visitors and a \$143,000 median household income, this bustling location holds lucrative business potential
- With a rich history, Liberty Station continues to be an evolving hub offering a diverse array of restaurants, shops, entertainment, arts & history
- Premium location among notable neighbors like Five Guys, Breakfast Republic, Corvette Diner, Slaters 50/50, Vons, Trader Joe's, and more