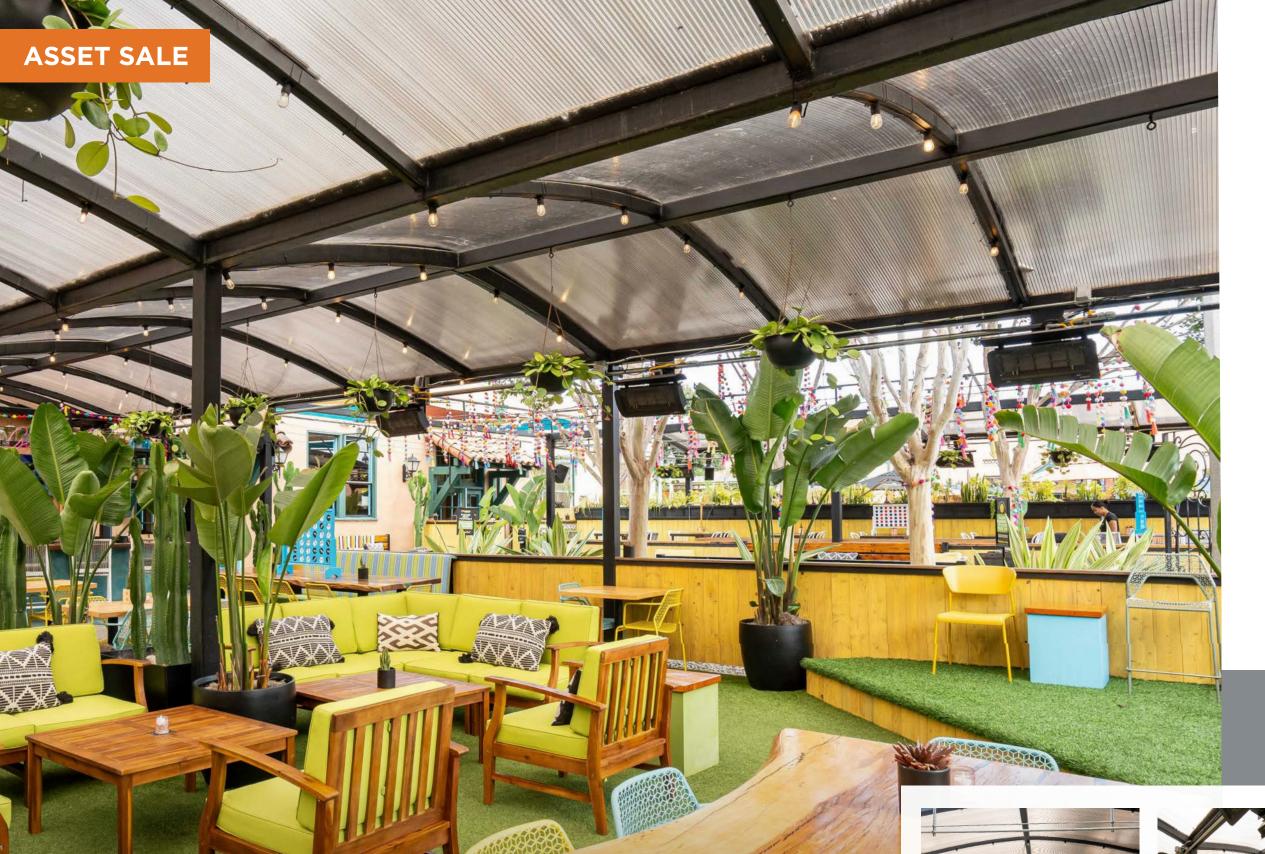

\*Please do not disturb employees

LOCATION / MATTERS

Lively Restaurant with Large Al-Fresco Patio in Liberty Station

Available at the 3 bar areas, **Inside restaurant & on patio** 

- Exciting opportunity to own a vibrant restaurant/event venue with a large covered outdoor patio in Liberty Station
- Welcoming modern interior with a spacious patio for live music and games, equipped for all seasons with fire pits and heat lamps
- Type 47 liquor license available from 8 am to 12 am daily, allowing for entertainment use
- Boasting 9 million annual visitors and a \$143,000 median household income, this bustling location holds lucrative business potential
- With a rich history, Liberty Station continues to be an evolving hub offering a diverse array of restaurants, shops, entertainment, arts & history
- Premium location among notable neighbors like Five Guys, Breakfast Republic, Corvette Diner, Slaters 50/50, Vons, Trader Joe's, and more