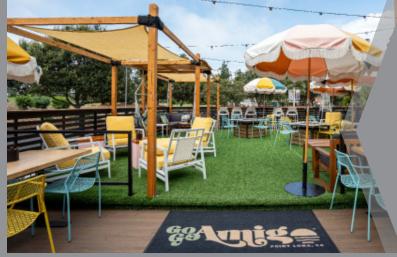

Available at the 3 bar areas, **Inside restaurant & on patio** 

- Exciting opportunity to own a vibrant restaurant/event venue with a large covered outdoor patio in Liberty Station
- Welcoming modern interior with a spacious patio for live music and games, equipped for all seasons with fire pits and heat lamps
- Type 47 liquor license available from 8 am to 12 am daily, allowing for entertainment use
- Boasting 9 million annual visitors and a \$143,000 median household income, this bustling location holds lucrative business potential
- With a rich history, Liberty Station continues to be an evolving hub offering a diverse array of restaurants, shops, entertainment, arts & history
- Premium location among notable neighbors like Five Guys, Breakfast Republic, Corvette Diner, Slaters 50/50, Vons, Trader Joe's, and more