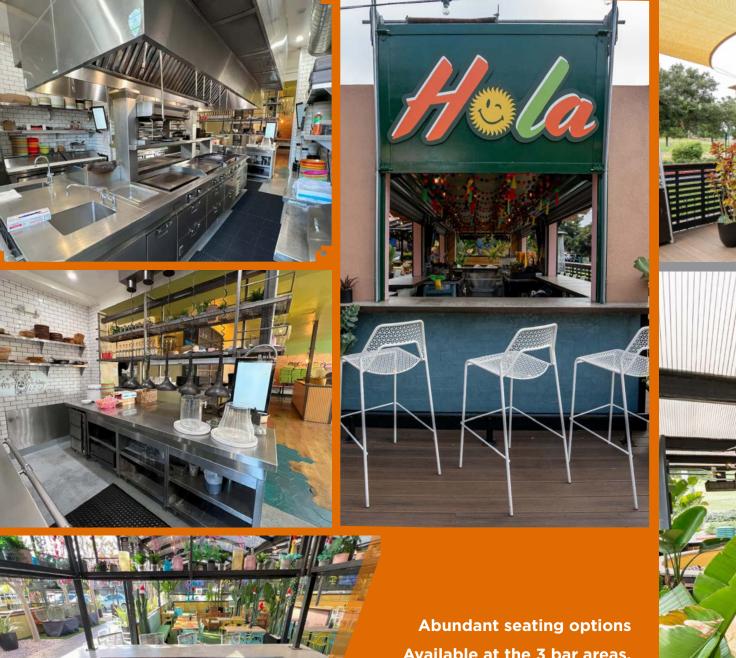

\*Please do not disturb employees

LOCATION / MATTERS

Lively Restaurant with Large Al-Fresco Patio in Liberty Station

Available at the 3 bar areas, **Inside restaurant & on patio** 

- Exciting opportunity to own a vibrant restaurant/event venue with a large covered outdoor patio in Liberty Station
- Welcoming modern interior with a spacious patio for live music and games, equipped for all seasons with fire pits and heat lamps
- Type 47 liquor license available from 8 am to 12 am daily, allowing for entertainment use
- Boasting 9 million annual visitors and a \$143,000 median household income, this bustling location holds lucrative business potential
- With a rich history, Liberty Station continues to be an evolving hub offering a diverse array of restaurants, shops, entertainment, arts & history
- Premium location among notable neighbors like Five Guys, Breakfast Republic, Corvette Diner, Slaters 50/50, Vons, Trader Joe's, and more