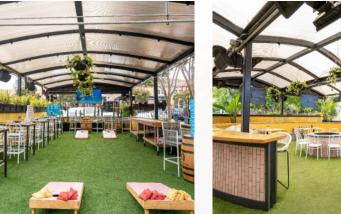

Available at the 3 bar areas, **Inside restaurant & on patio** 

- Exciting opportunity to own a vibrant restaurant/event venue with a large covered outdoor patio in Liberty Station
- Welcoming modern interior with a spacious patio for live music and games, equipped for all seasons with fire pits and heat lamps
- Type 47 liquor license available from 8 am to 12 am daily, allowing for entertainment use
- Boasting 9 million annual visitors and a \$143,000 median household income, this bustling location holds lucrative business potential
- With a rich history, Liberty Station continues to be an evolving hub offering a diverse array of restaurants, shops, entertainment, arts & history
- Premium location among notable neighbors like Five Guys, Breakfast Republic, Corvette Diner, Slaters 50/50, Vons, Trader Joe's, and more