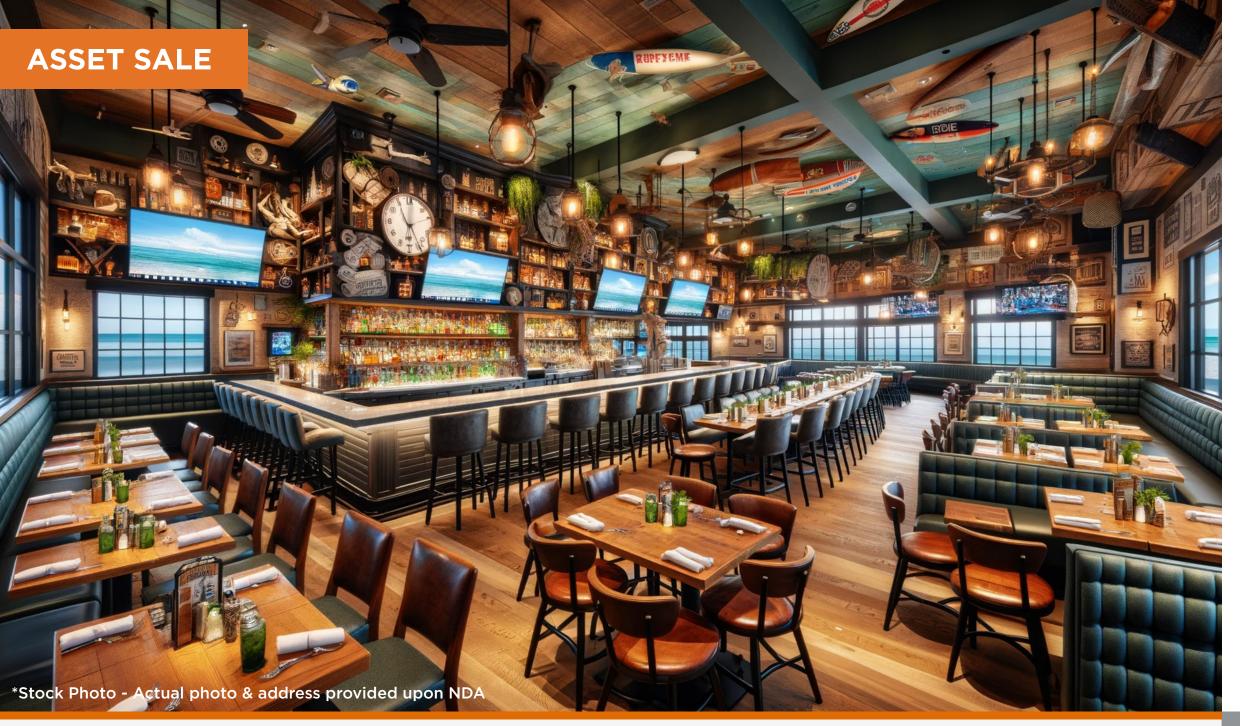

- Incredible opportunity for a new restaurant concept on Main Street, downtown Huntington Beach's major thoroughfare
- Perfect for entertainment, with multiple TVs, live performance area, and a fully equipped kitchen
- Type 47 license available for use till 2am great opportunity to capitalize on a popular corridor with strong daytime and nightime population
- Corner location with excellent visibility and short distance to the iconic Huntington Beach Pier and Pacific City shopping center
- Abundant seating options available inside, on outdoor patios and around large full-service bar
- Amidst prominent neighbors like Sushi On Fire,
  BJ's Brewhouse, Baja Sharkeez, Hurricane's—
  attracting a dynamic clientele day and night