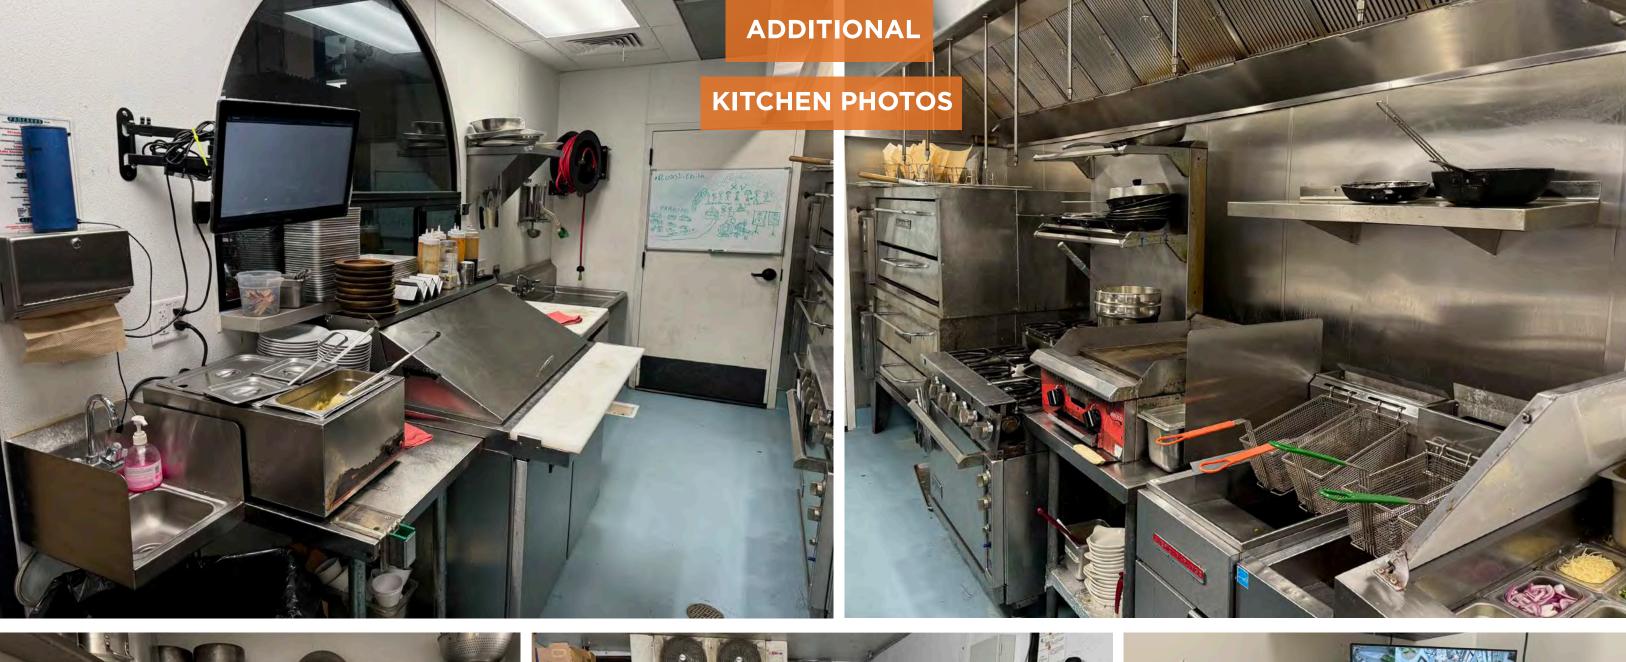

- Incredible opportunity to own a restaurant, just half a mile from the Pier, located on Downtown Oceanside's lively main drag
- Corner location with high visibility from Mission Avenue and Cleveland Street
- Vibrant interior featuring a spacious bar, retail merchandising area, fixturized kitchen and cozy outdoor patio
- Type 41 Beer and Wine license available for use daily from 8:00 AM 11:00 PM
- In good company with establishments such as Camp Coffee Company, Harney Oceanside, Craft Coast Beer & Tacos, The Lab Collaborative and more!
- Exceptional location within one block of the Oceanside Transit Center, amidst hundreds of residential developments and neighboring hotels