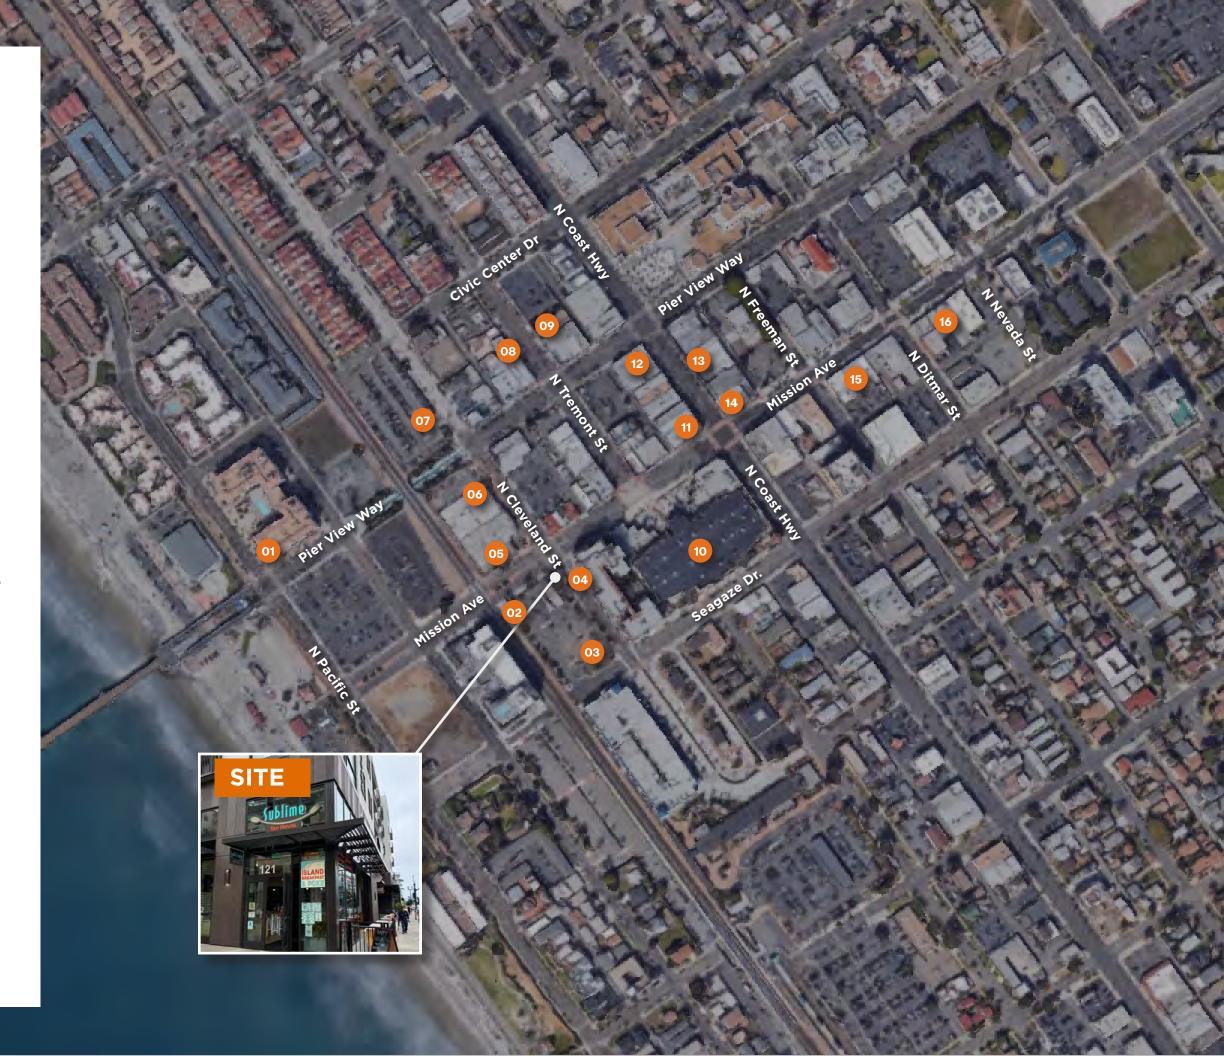

Pierside enjoys prime real estate within the 9-Block Master Plan. The mixed-use property is advantageously located on the corners of the main signalized intersection of Downtown Oceanside. In addition to fantastic visibility from Cleveland St. and Mission Ave., Pierside is a short walk from a one of a kind 440-space public parking garage with direct pedestrian access to the beach, Oceanside Pier, and Downtown.