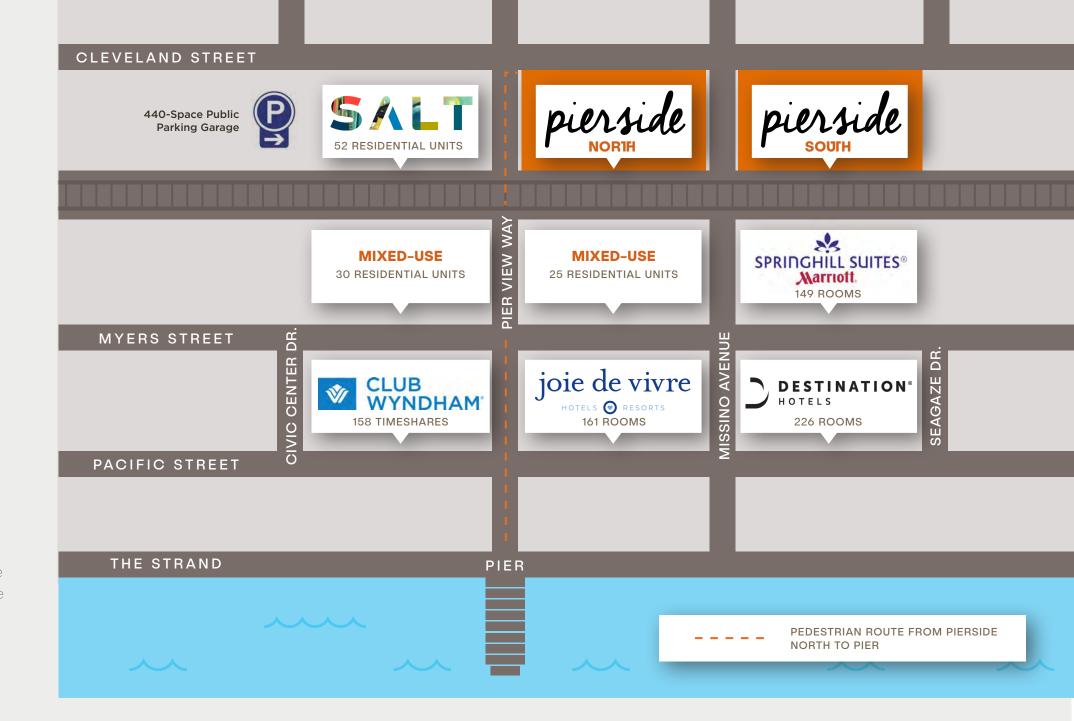

## pierside South Site Plan

Cleveland St. & Mission Ave., Oceanside CA 92054

## The 9 Block Master Plan

- The 9 Block Master Plan comprises 5 mixed-use projects, 2 operating hotels & 2 new hotel developments
- The Plan adds 283 luxury condominiums units, boosting density and providing yearround built-in-clientele
- Best in class hotel brands, Destination Hotel Resorts & Joie de Vivre Boutique Hotels, will add 387 resort hotel rooms (expected to open late 2020), making history with largest oceanfront development in San Diego County in the last decade
- The eclectic boutique brand Joie de Vivre will offer a barefoot luxury ambiance coupled with a world class restaurant, rooftop pool and bar, and retail
- Complementing Joie de Vivre is the Destination Hotel with an ocean view pool deck, signature restaurant, bar & lounge, spa, library, and over 20,000 SF of meeting and event space offering an upscale escape

Pierside enjoys prime real estate within the 9-Block Master Plan. The mixed-use property is advantageously located on the corners of the main signalized intersection of Downtown Oceanside. In addition to fantastic visibility from Cleveland St. and Mission Ave., Pierside is a short walk from a one of a kind 440-space public parking garage with direct pedestrian access to the beach, Oceanside Pier, and Downtown.