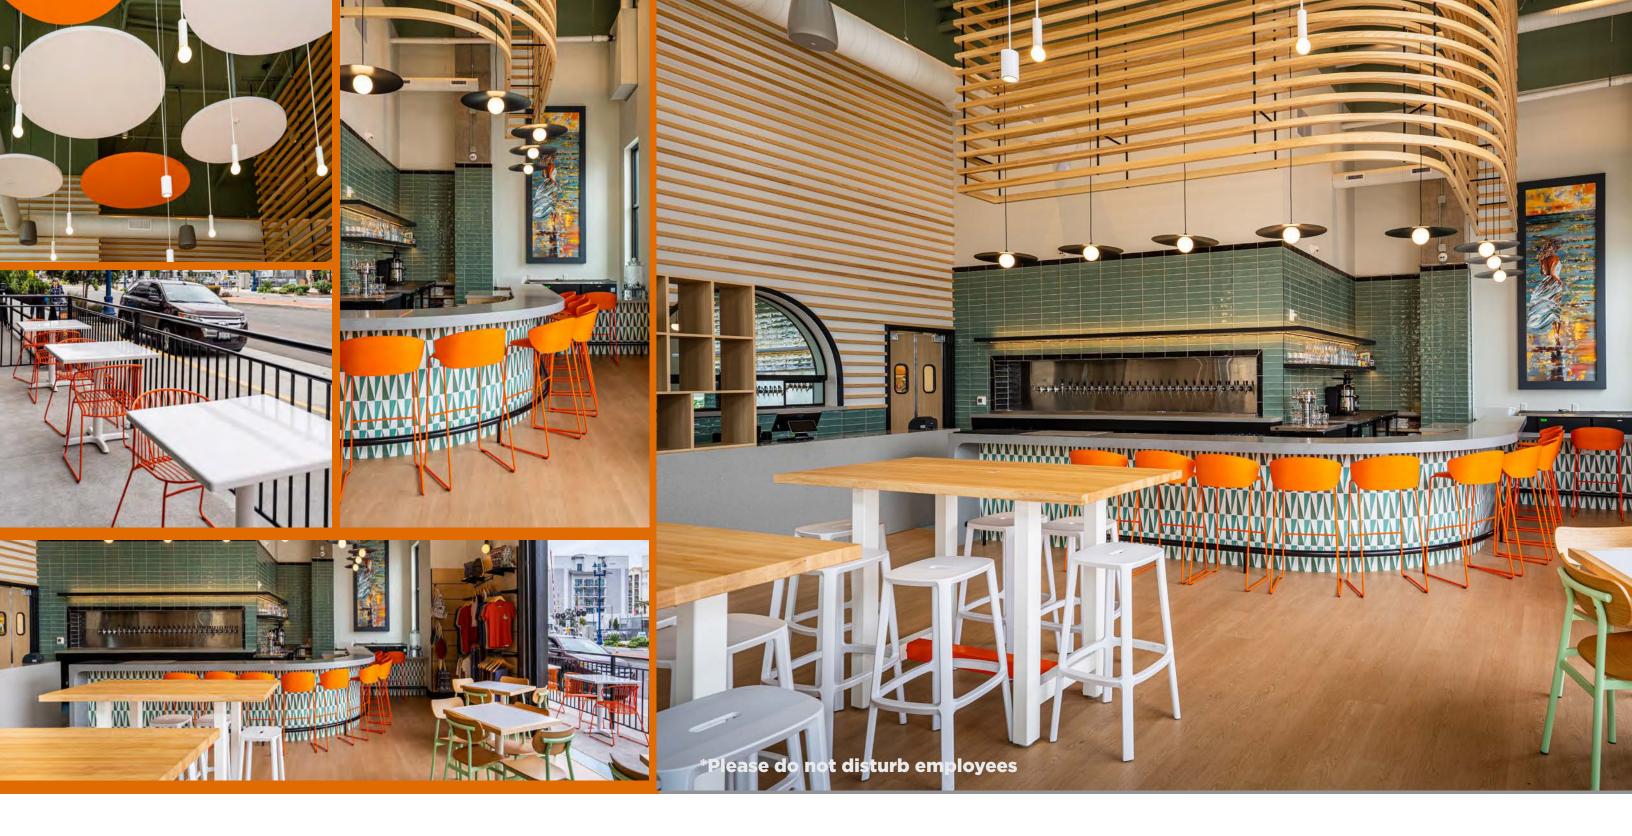

- Incredible opportunity to own a restaurant, just half a mile from the Pier, located on Downtown Oceanside's lively main drag
- Corner location with high visibility from Mission Avenue and Cleveland Street
- Vibrant interior featuring a spacious bar, retail merchandising area, fixturized kitchen and cozy outdoor patio
- Type 41 Beer and Wine license available for use daily from 8:00 AM 11:00 PM
- In good company with establishments such as Camp Coffee Company, Harney Oceanside, Craft Coast Beer & Tacos, The Lab Collaborative and more!
- Exceptional location within one block of the Oceanside Transit Center, amidst hundreds of residential developments and neighboring hotels