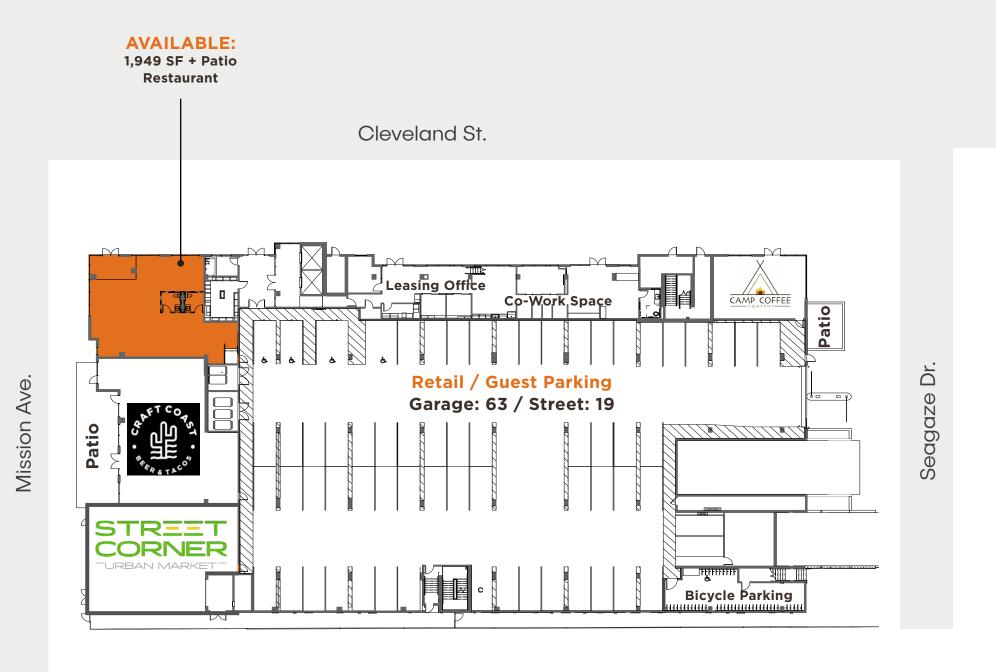

- Incredible opportunity to own a restaurant, just half a mile from the Pier, located on Downtown Oceanside's lively main drag
- Corner location with high visibility from Mission Avenue and Cleveland Street
- Vibrant interior featuring a spacious bar, retail merchandising area, fixturized kitchen and cozy outdoor patio
- Type 41 Beer and Wine license available for use daily from 8:00 AM 11:00 PM
- In good company with establishments such as Camp Coffee Company, Harney Oceanside, Craft Coast Beer & Tacos, The Lab Collaborative and more!
- Exceptional location within one block of the Oceanside Transit Center, amidst hundreds of residential developments and neighboring hotels











## pierside South Site Plan





Cleveland St. & Mission Ave., Oceanside CA 92054



































## BECOME A PART OF

## The 9 Block Master Plan

- The 9 Block Master Plan comprises 5 mixed-use projects, 2 operating hotels & 2 new hotel developments
- The Plan adds 283 luxury condominiums units, boosting density and providing yearround built-in-clientele
- Best in class hotel brands, Destination Hotel Resorts & Joie de Vivre Boutique Hotels, will add 387 resort hotel rooms (expected to open late 2020), making history with largest oceanfront development in San Diego County in the last decade
- The eclectic boutique brand Joie de Vivre will offer a barefoot luxury ambiance coupled with a world class restaurant, rooftop pool and bar, and retail
- Complementing Joie de Vivre is the Destination Hotel with