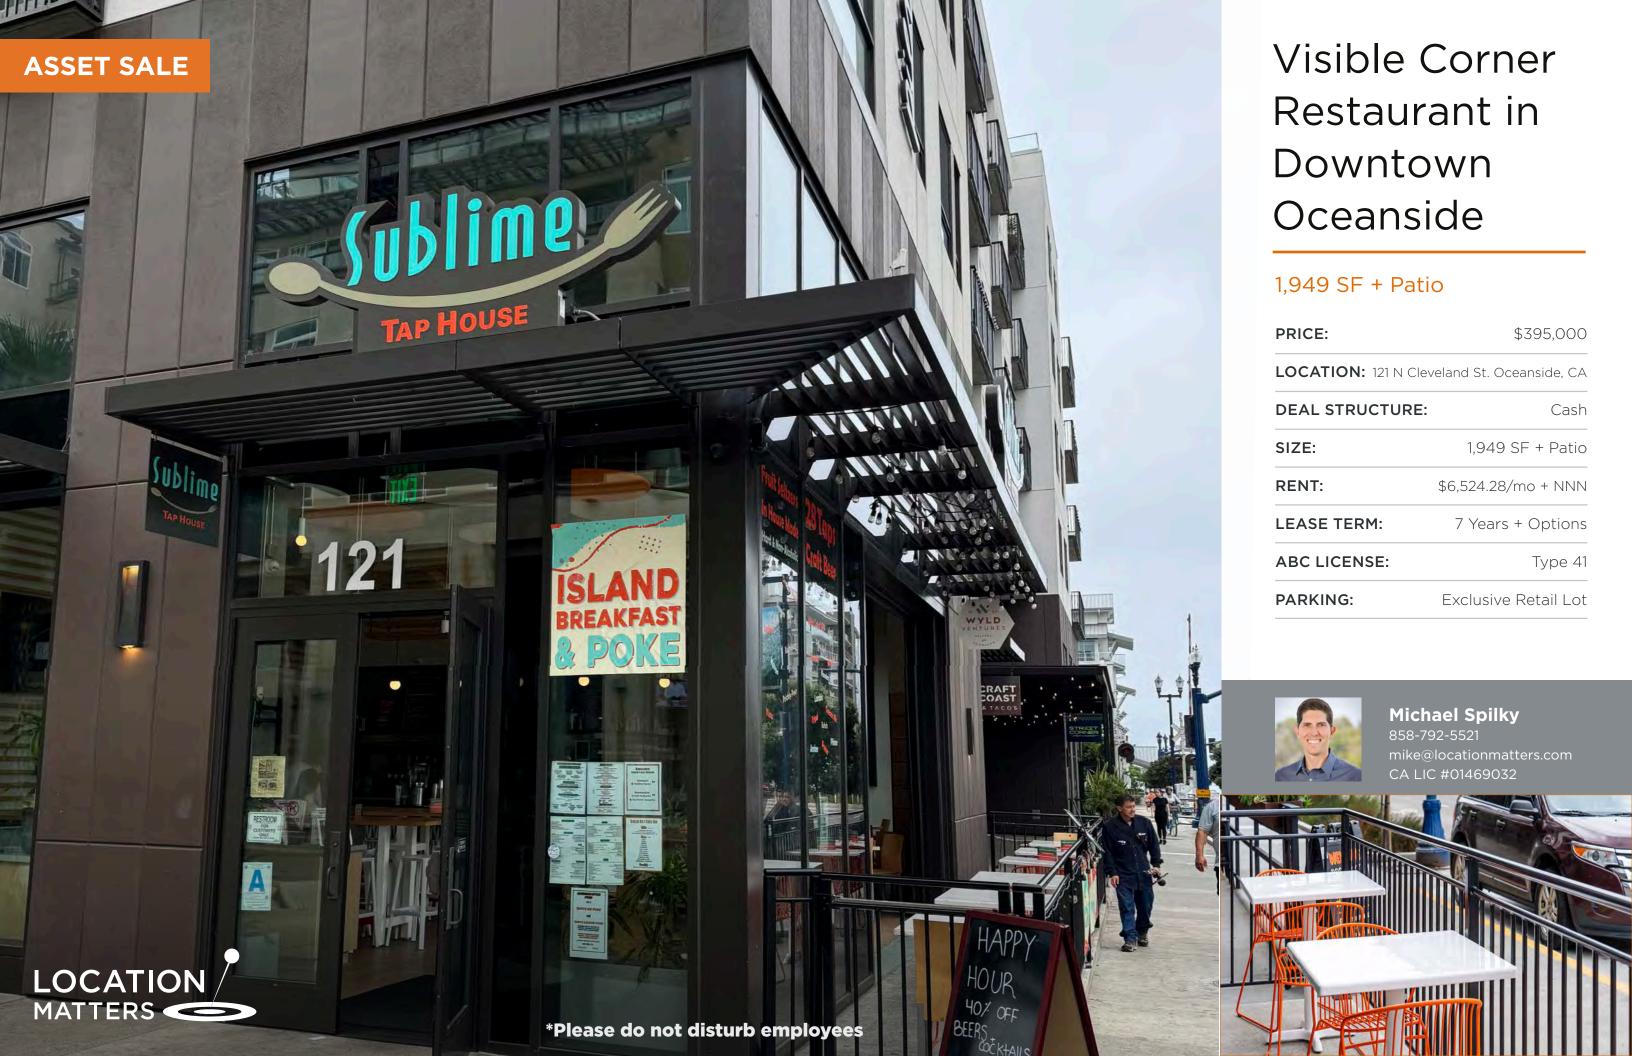

- Incredible opportunity to own a restaurant, just half a mile from the Pier, located on Downtown Oceanside's lively main drag
- Corner location with high visibility from Mission Avenue and Cleveland Street
- Vibrant interior featuring a spacious bar, retail merchandising area, fixturized kitchen and cozy outdoor patio
- Type 41 Beer and Wine license available for use daily from 8:00 AM 11:00 PM
- In good company with establishments such as Camp Coffee Company, Harney Oceanside, Craft Coast Beer & Tacos, The Lab Collaborative and more!
- Exceptional location within one block of the Oceanside Transit Center, amidst hundreds of residential developments and neighboring hotels