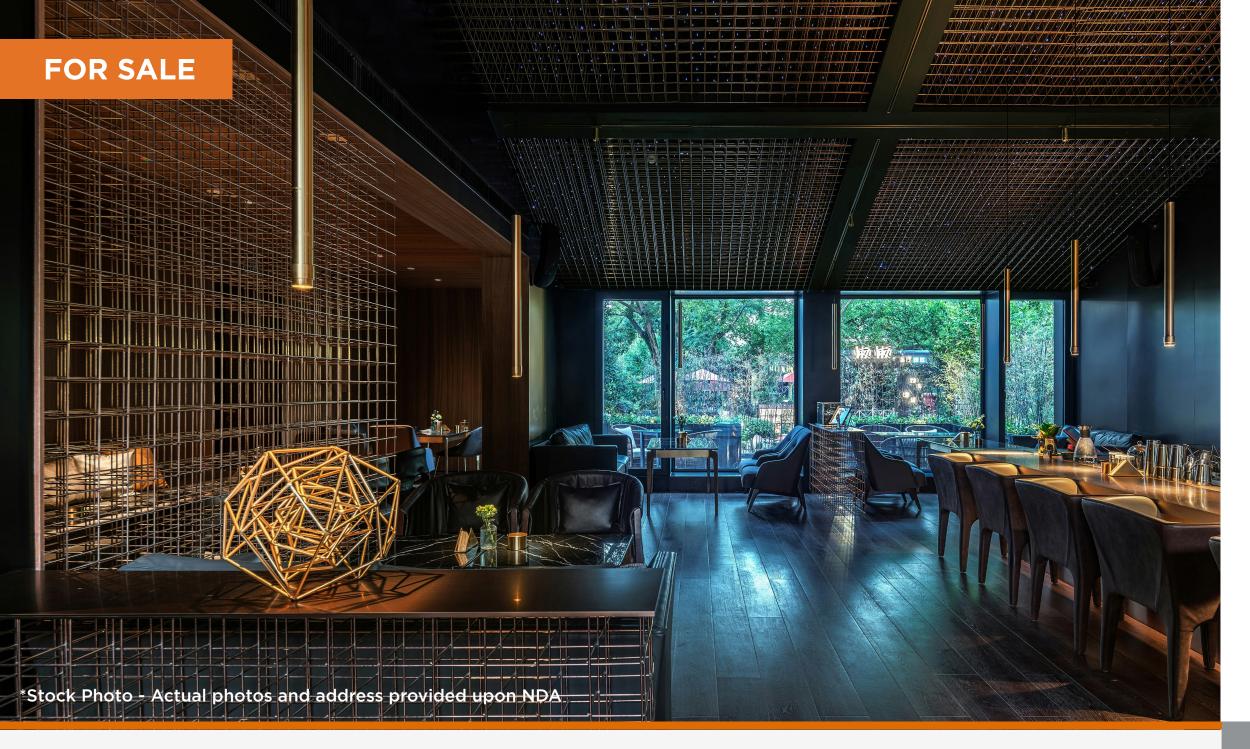

## Carmel Valley Restaurant in High Profile Shopping Center

1,453 SF + Access to Large Common Areas

PRICE: \$195,000

LOCATION: San Diego, CA

**DEAL STRUCTURE:** Cash

**SIZE:** 1,453 SF + Patio

RENT: Approx. \$15,000/mo. All In

**LEASE TERM:** Negotiable

**ABC LICENSE:** Type 41

**PARKING:** Parking Structure

- Amazing opportunity to bring your concept to a restaurant collective in a highly affluent Del Mar neighborhood
- Newly designed restaurant featuring fixturized kitchen with stone pizza oven imported from Italy
- Type 41 ABC License available for use inside of restaurant and on upper level outdoor patio
- In the middle of the action, surrounded by bestin-class shopping, dining, fitness and immersive events
- High average household income of \$191,350 within a 3-mile radius and \$2.52 Billion annual spend within a 5-mile radius
- Centrally located with immediate access to Interstate 5 and Highway 56