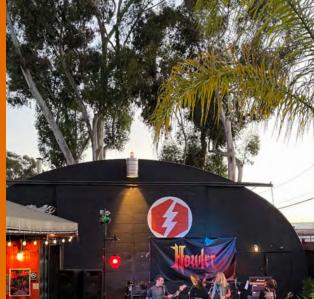

Large partially covered beer garden with walk-up ordering window and ample communal outdoor seating

- Great opportunity to bring your brewery concept to a freestanding building in the Heart of La Mesa
- Type 23 license allowing for small beer, cider and perry manufacturing onsite
- Ideal and highly versatile venue available to rent for private events and host food trucks
- Fully fixturized brewery including: 10bbl steam brewhouse, low-pressure steam boiler, multiple fermentation vessels, and over 200 kegs on-site
- Easily accessible with immediate access to adjacent Insterstate-8 freeway
- Growing market that is seeing an influx of young couples with a strong local population of 454,509 within a 5-mile radius