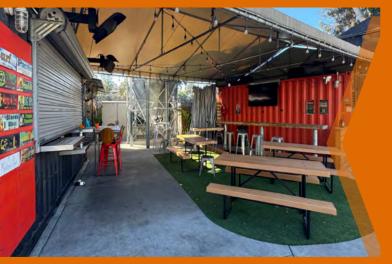

Large partially covered beer garden with walk-up ordering window and ample communal outdoor seating

- Great opportunity to bring your brewery concept to a freestanding building in the Heart of La Mesa
- Type 23 license allowing for small beer, cider and perry manufacturing onsite
- Ideal and highly versatile venue available to rent for private events and host food trucks
- Fully fixturized brewery including: 10bbl steam brewhouse, low-pressure steam boiler, multiple fermentation vessels, and over 200 kegs on-site
- Easily accessible with immediate access to adjacent Insterstate-8 freeway
- Growing market that is seeing an influx of young couples with a strong local population of 454,509 within a 5-mile radius