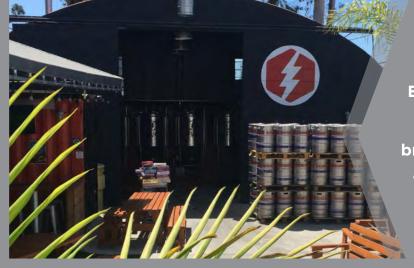

## Freestanding Brewery in the Heart of La Mesa

1,448 SF + 6,000 SF Patio

**PRICE:** \$125,000

**LOCATION:** 8179 Center St., La Mesa, CA

DEAL STRUCTURE:

SIZE:

1,448 SF + 6,000 SF Patio

Type 23

Large partially covered beer garden with walk-up ordering window and ample communal outdoor seating

- Great opportunity to bring your brewery concept to a freestanding building in the Heart of La Mesa
- Type 23 license allowing for small beer, cider and perry manufacturing onsite
- Ideal and highly versatile venue available to rent for private events and host food trucks
- Fully fixturized brewery including: 10bbl steam brewhouse, low-pressure steam boiler, multiple fermentation vessels, and over 200 kegs on-site
- Easily accessible with immediate access to adjacent Insterstate-8 freeway
- Growing market that is seeing an influx of young couples with a strong local population of 454,509 within a 5-mile radius