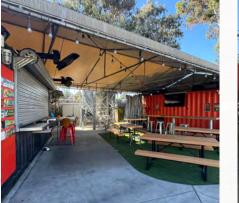

Large partially covered beer garden with walk-up ordering window and ample communal outdoor seating

- Great opportunity to bring your brewery concept to a freestanding building in the Heart of La Mesa
- Type 23 license allowing for small beer, cider and perry manufacturing onsite
- Ideal and highly versatile venue available to rent for private events and host food trucks
- Fully fixturized brewery including: 10bbl steam brewhouse, low-pressure steam boiler, multiple fermentation vessels, and over 200 kegs on-site
- Easily accessible with immediate access to adjacent Insterstate-8 freeway
- Growing market that is seeing an influx of young couples with a strong local population of 454,509 within a 5-mile radius