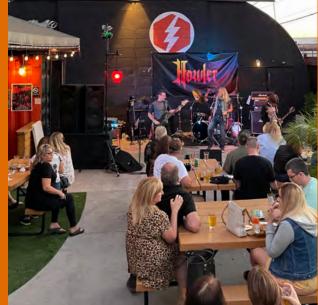

Large partially covered beer garden with walk-up ordering window and ample communal outdoor seating

- Great opportunity to bring your brewery concept to a freestanding building in the Heart of La Mesa
- Type 23 license allowing for small beer, cider and perry manufacturing onsite
- Ideal and highly versatile venue available to rent for private events and host food trucks
- Fully fixturized brewery including: 10bbl steam brewhouse, low-pressure steam boiler, multiple fermentation vessels, and over 200 kegs on-site
- Easily accessible with immediate access to adjacent Insterstate-8 freeway
- Growing market that is seeing an influx of young couples with a strong local population of 454,509 within a 5-mile radius