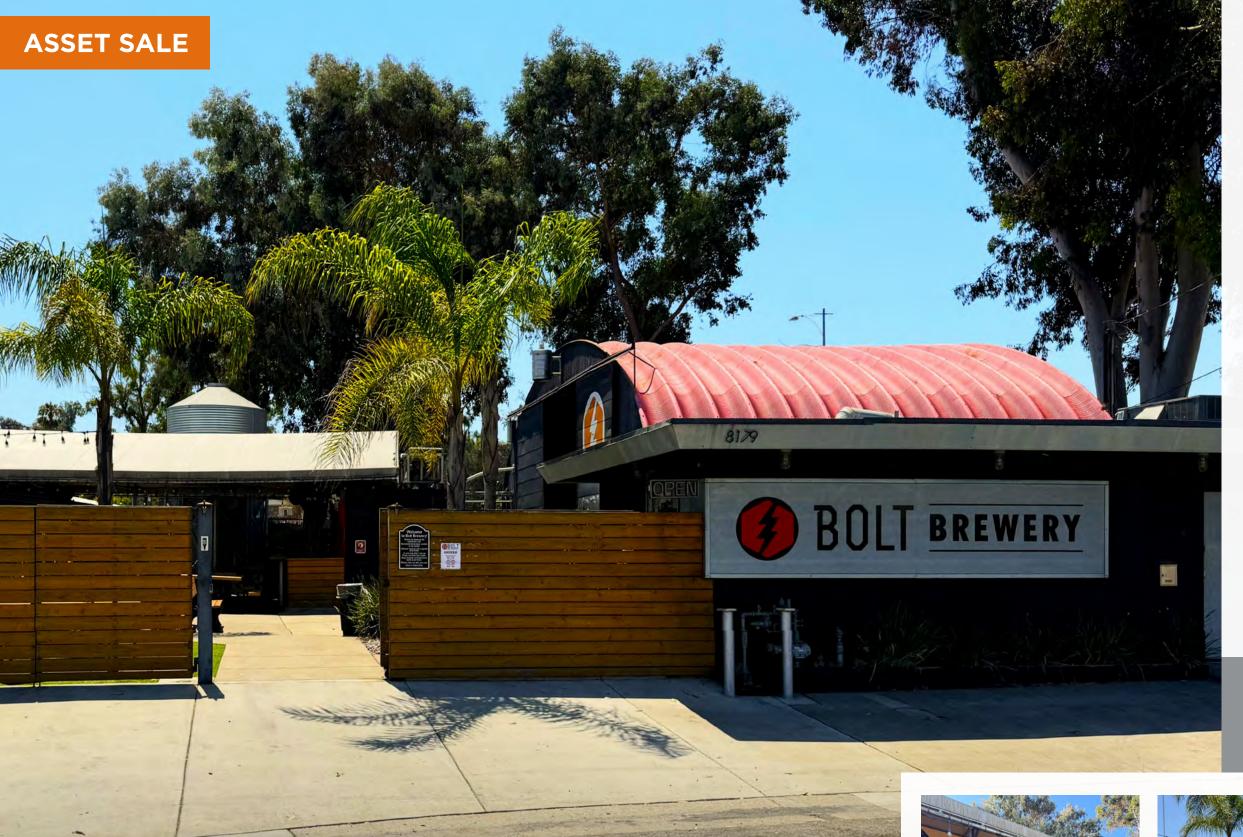

## Freestanding Brewery in the Heart of La Mesa

1,448 SF + 6,000 SF Patio

**PRICE:** \$125,000

**LOCATION:** 8179 Center St., La Mesa, CA

DEAL STRUCTURE:

SIZE:

1,448 SF + 6,000 SF Patio

Type 23

Large partially covered beer garden with walk-up ordering window and ample communal outdoor seating

- Great opportunity to bring your brewery concept to a freestanding building in the Heart of La Mesa
- Type 23 license allowing for small beer, cider and perry manufacturing onsite
- Ideal and highly versatile venue available to rent for private events and host food trucks
- Fully fixturized brewery including: 10bbl steam brewhouse, low-pressure steam boiler, multiple fermentation vessels, and over 200 kegs on-site
- Easily accessible with immediate access to adjacent Insterstate-8 freeway
- Growing market that is seeing an influx of young couples with a strong local population of 454,509 within a 5-mile radius