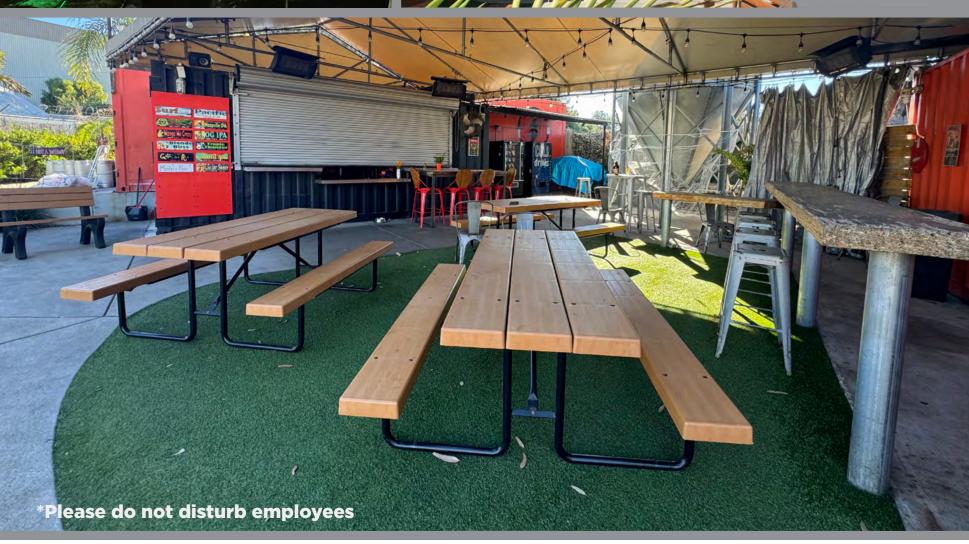

Large partially covered beer garden with walk-up ordering window and ample communal outdoor seating

- Great opportunity to bring your brewery concept to a freestanding building in the Heart of La Mesa
- Type 23 license allowing for small beer, cider and perry manufacturing onsite
- Ideal and highly versatile venue available to rent for private events and host food trucks
- Fully fixturized brewery including: 10bbl steam brewhouse, low-pressure steam boiler, multiple fermentation vessels, and over 200 kegs on-site
- Easily accessible with immediate access to adjacent Insterstate-8 freeway
- Growing market that is seeing an influx of young couples with a strong local population of 454,509 within a 5-mile radius