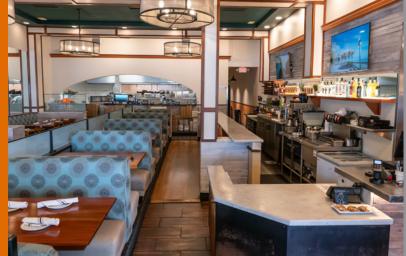

## 2,258 SF + Patio

| PRICE:           | \$295,000                                       |
|------------------|-------------------------------------------------|
| LOCATION:        | 945 Lomas Santa Fe Dr<br>Solana Beach, CA 92075 |
| DEAL STRUCTURE:  | Negotiable                                      |
| RESTAURANT SIZE: | 2,258 SF + Patic                                |
| RENT:            | \$ 15,121.41/mo All In                          |
| LEASE TERM:      | Negotiable                                      |
| ABC LICENSE:     | Type 47                                         |
| PARKING:         | Parking Lot                                     |

Mike Spilky
858-792-5521
mike@locationmatters.com
CALIC #01469032

Location has been a Pizza Restaurant for over 20 years

Huge covered and heated outdoor patio

- Great opportunity to enter the affluent Solana Beach market and join a large and longstanding shopping center
- Traditional interior design, fully equipped kitchen with wood burning pizza oven and large covered exterior patio with heat lamps
- High average household income over \$200,000 within a 1 mile radius & neighboring the affluent cities of Encinitas, Rancho Santa Fe and Del Mar
- Type 47 Liquor License available and ready to complement your culinary offerings
- Ideal coastal north county location with close proximity to the beach, easy access to I-5 Freeway, and nearby transit station
- Surrounded by an array of esteemed neighbors, including well-established retail outlets, popular restaurants, and national grocery store chains