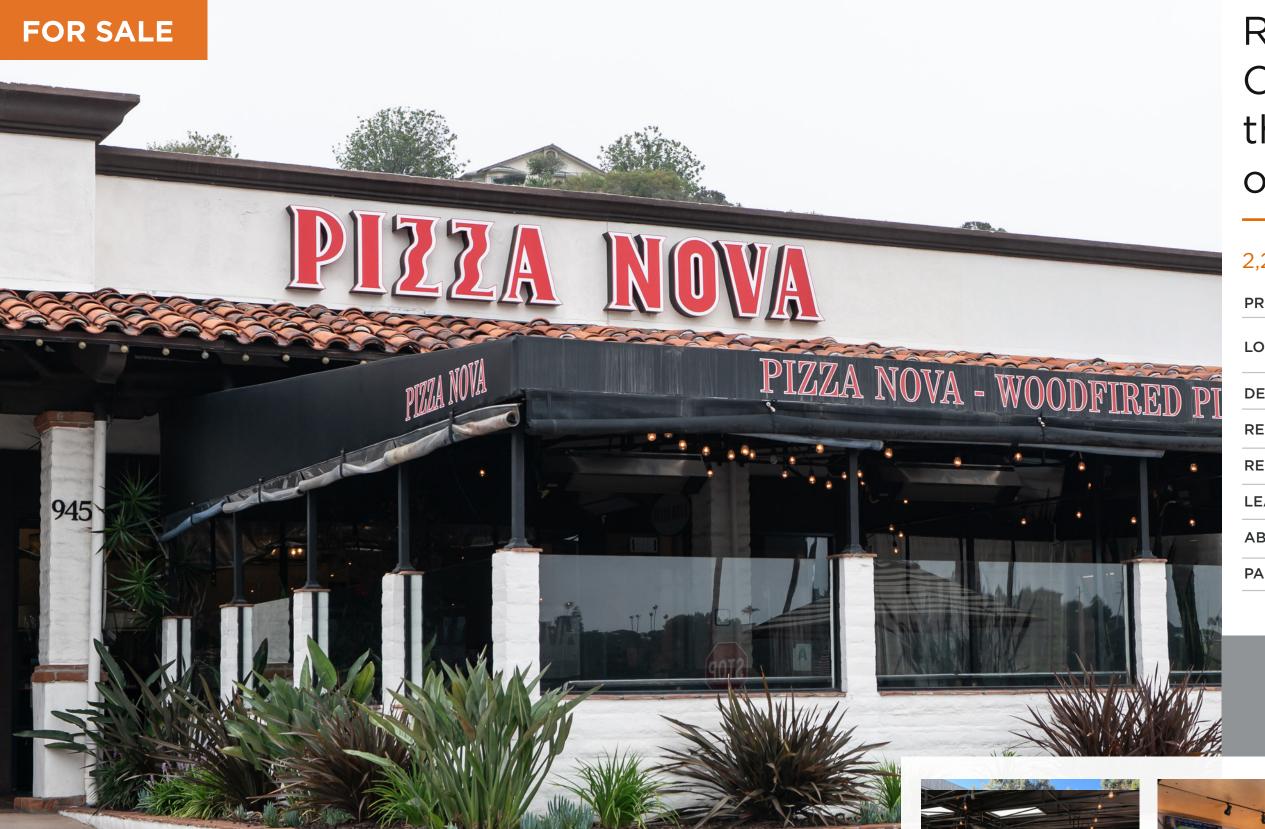

\*Please do not disturb employees

LOCATION

Rare Restaurant
Opportunity in
the Affluent City
of Solana Beach

Mike Spilky
858-792-5521
mike@locationmatters.com
CALIC #01469032

Location has been a Pizza Restaurant for over 20 years

Huge covered and heated outdoor patio

- Great opportunity to enter the affluent Solana Beach market and join a large and longstanding shopping center
- Traditional interior design, fully equipped kitchen with wood burning pizza oven and large covered exterior patio with heat lamps
- High average household income over \$200,000 within a 1 mile radius & neighboring the affluent cities of Encinitas, Rancho Santa Fe and Del Mar
- Type 47 Liquor License available and ready to complement your culinary offerings
- Ideal coastal north county location with close proximity to the beach, easy access to I-5 Freeway, and nearby transit station
- Surrounded by an array of esteemed neighbors, including well-established retail outlets, popular restaurants, and national grocery store chains