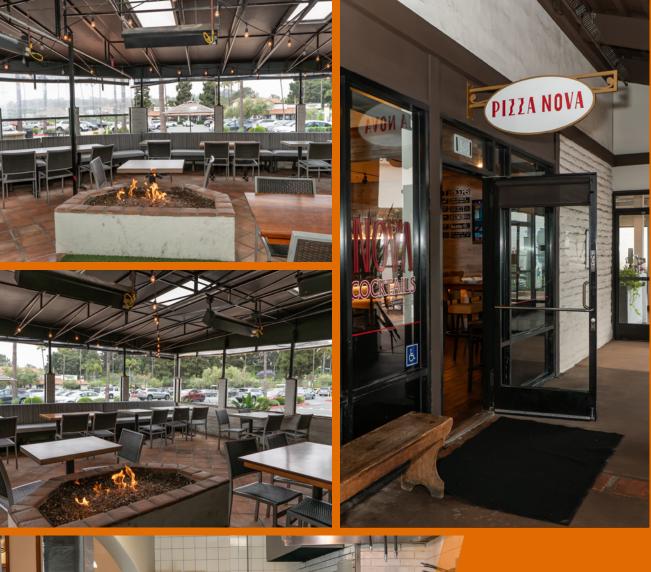

Mike Spilky
858-792-5521
mike@locationmatters.com
CALIC #01469032

Location has been a Pizza Restaurant for over 20 years

Huge covered and heated outdoor patio

- Great opportunity to enter the affluent Solana Beach market and join a large and longstanding shopping center
- Traditional interior design, fully equipped kitchen with wood burning pizza oven and large covered exterior patio with heat lamps
- High average household income over \$200,000 within a 1 mile radius & neighboring the affluent cities of Encinitas, Rancho Santa Fe and Del Mar
- Type 47 Liquor License available and ready to complement your culinary offerings
- Ideal coastal north county location with close proximity to the beach, easy access to I-5 Freeway, and nearby transit station
- Surrounded by an array of esteemed neighbors, including well-established retail outlets, popular restaurants, and national grocery store chains