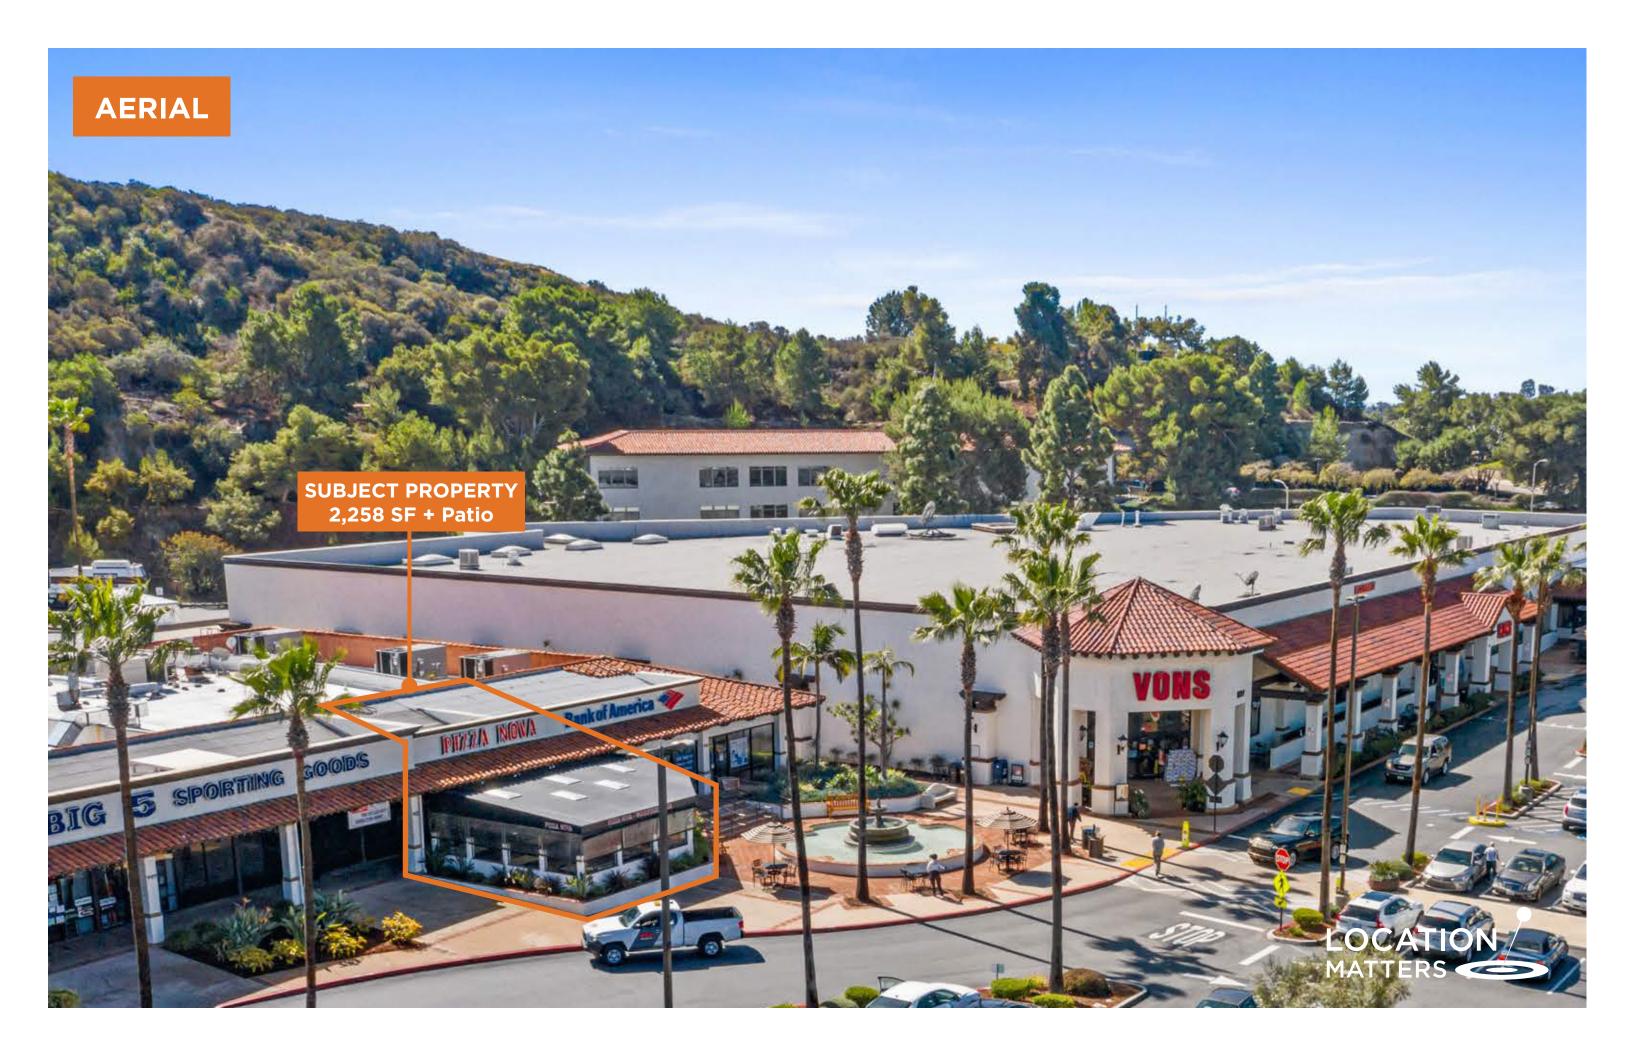

## 2,258 SF + Patio

| PRICE:           | \$295,000                                       |
|------------------|-------------------------------------------------|
| LOCATION:        | 945 Lomas Santa Fe Dr<br>Solana Beach, CA 92075 |
| DEAL STRUCTURE:  | Negotiable                                      |
| RESTAURANT SIZE: | 2,258 SF + Patic                                |
| RENT:            | \$ 15,121.41/mo All In                          |
| LEASE TERM:      | Negotiable                                      |
| ABC LICENSE:     | Type 47                                         |
| PARKING:         | Parking Lot                                     |

Mike Spilky
858-792-5521
mike@locationmatters.com
CALIC #01469032

Location has been a Pizza Restaurant for over 20 years

Huge covered and heated outdoor patio

- Great opportunity to enter the affluent Solana Beach market and join a large and longstanding shopping center
- Traditional interior design, fully equipped kitchen with wood burning pizza oven and large covered exterior patio with heat lamps
- High average household income over \$200,000 within a 1 mile radius & neighboring the affluent cities of Encinitas, Rancho Santa Fe and Del Mar
- Type 47 Liquor License available and ready to complement your culinary offerings
- Ideal coastal north county location with close proximity to the beach, easy access to I-5 Freeway, and nearby transit station
- Surrounded by an array of esteemed neighbors, including well-established retail outlets, popular restaurants, and national grocery store chains

## **SITE PLAN**