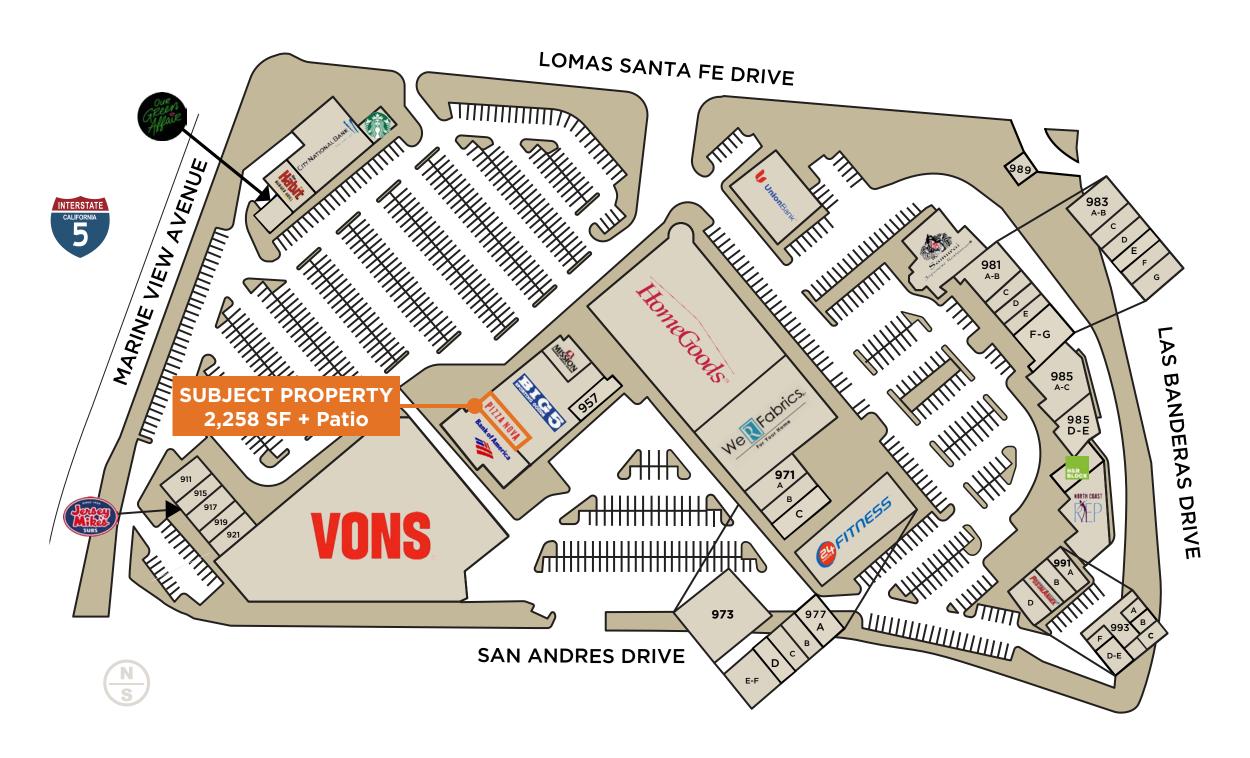

## **SITE PLAN**

## 2,258 SF + Patio

| PRICE:           | \$295,000                                       |
|------------------|-------------------------------------------------|
| LOCATION:        | 945 Lomas Santa Fe Dr<br>Solana Beach, CA 92075 |
| DEAL STRUCTURE:  | Negotiable                                      |
| RESTAURANT SIZE: | 2,258 SF + Patic                                |
| RENT:            | \$ 15,121.41/mo All In                          |
| LEASE TERM:      | Negotiable                                      |
| ABC LICENSE:     | Type 47                                         |
| PARKING:         | Parking Lot                                     |