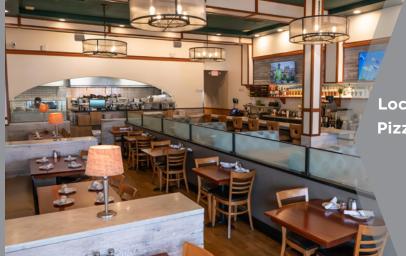

## 2,258 SF + Patio

| PRICE:           | \$295,000                                       |
|------------------|-------------------------------------------------|
| LOCATION:        | 945 Lomas Santa Fe Dr<br>Solana Beach, CA 92075 |
| DEAL STRUCTURE:  | Negotiable                                      |
| RESTAURANT SIZE: | 2,258 SF + Patic                                |
| RENT:            | \$ 15,121.41/mo All In                          |
| LEASE TERM:      | Negotiable                                      |
| ABC LICENSE:     | Type 47                                         |
| PARKING:         | Parking Lot                                     |

Mike Spilky
858-792-5521
mike@locationmatters.com
CALIC #01469032

Location has been a Pizza Restaurant for over 20 years

Huge covered and heated outdoor patio

- Great opportunity to enter the affluent Solana Beach market and join a large and longstanding shopping center
- Traditional interior design, fully equipped kitchen with wood burning pizza oven and large covered exterior patio with heat lamps
- High average household income over \$200,000 within a 1 mile radius & neighboring the affluent cities of Encinitas, Rancho Santa Fe and Del Mar
- Type 47 Liquor License available and ready to complement your culinary offerings
- Ideal coastal north county location with close proximity to the beach, easy access to I-5 Freeway, and nearby transit station
- Surrounded by an array of esteemed neighbors, including well-established retail outlets, popular restaurants, and national grocery store chains