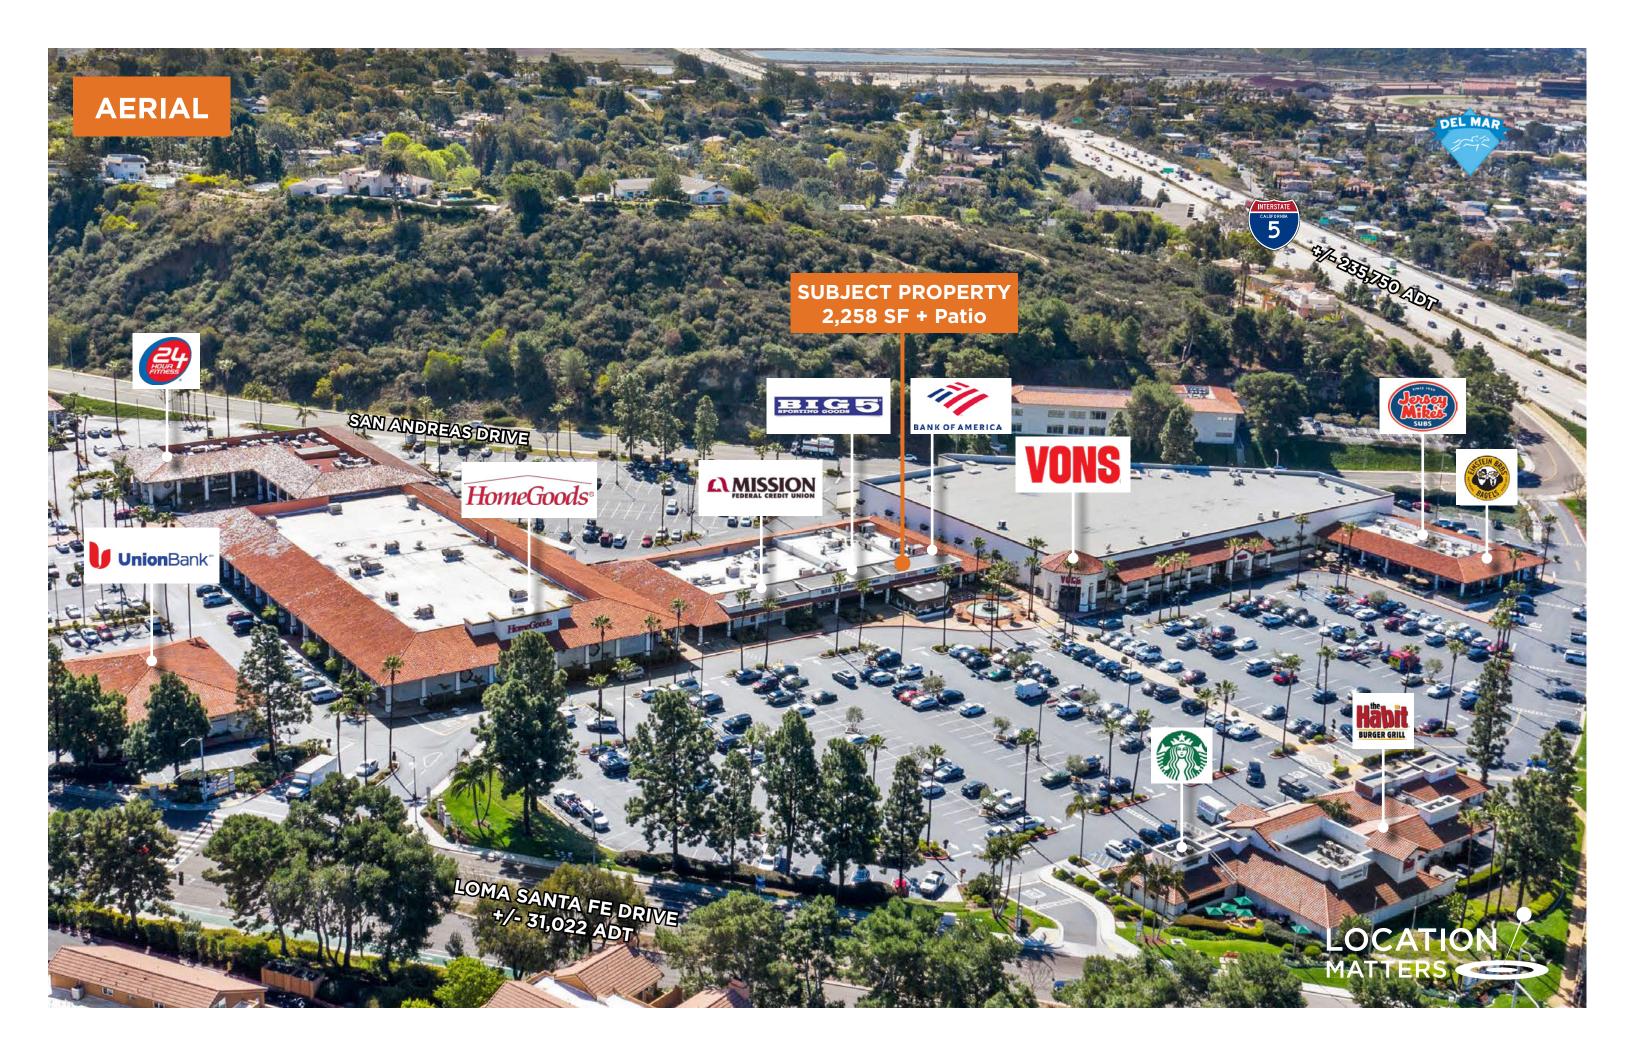

\*Please do not disturb employees

LOCATION

Rare Restaurant
Opportunity in
the Affluent City
of Solana Beach

## 2,258 SF + Patio

| PRICE:           | \$295,000                                       |
|------------------|-------------------------------------------------|
| LOCATION:        | 945 Lomas Santa Fe Dr<br>Solana Beach, CA 92075 |
| DEAL STRUCTURE:  | Negotiable                                      |
| RESTAURANT SIZE: | 2,258 SF + Patic                                |
| RENT:            | \$ 15,121.41/mo All In                          |
| LEASE TERM:      | Negotiable                                      |
| ABC LICENSE:     | Type 47                                         |
| PARKING:         | Parking Lot                                     |