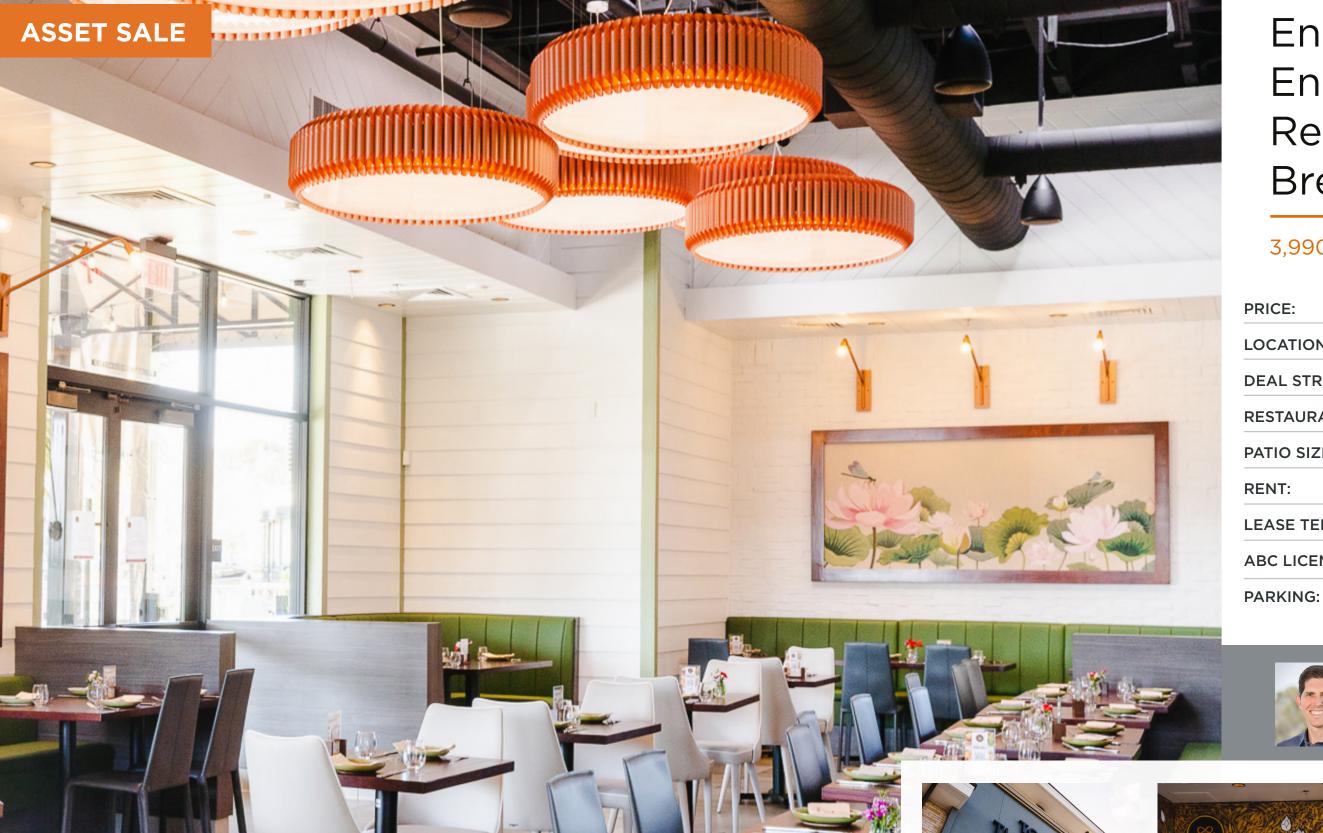

## Enchanting Endcap Restaurant in Bressi Ranch

3,990 SF + 830 SF Patio

PRICE: \$195,000 2668 Gateway Rd. Carlsbad, CA LOCATION: **DEAL STRUCTURE:** 3,990 SF **RESTAURANT SIZE:** 830 SF PATIO SIZES: \$26,110.48/mo All In RENT: LEASE TERM: 7 Years ABC LICENSE: Type 47 Parking Lot

**Mike Spilky** 858-792-5521 CA LIC #01469032

- Opportunity awaits in the upscale Bressi Ranch Village Center, which brings in 2.5 million visitors annually
- Ideal endcap location offering excellent street visibility and prominent signage
- No expense spared, this multi-million dollar buildout features an open concept kitchen, enclosed glass wine cellar and designer finishes
- Type 47 license available ideal for utilization at the expansive full-service bar with ample seating
- Impressive demographics, \$193,520 average household income within a 1 mile radius and population of 251,308 within a 5 mile radius
- Among strong anchor tenants and a unique blend of shops, services, restaurants and eateries