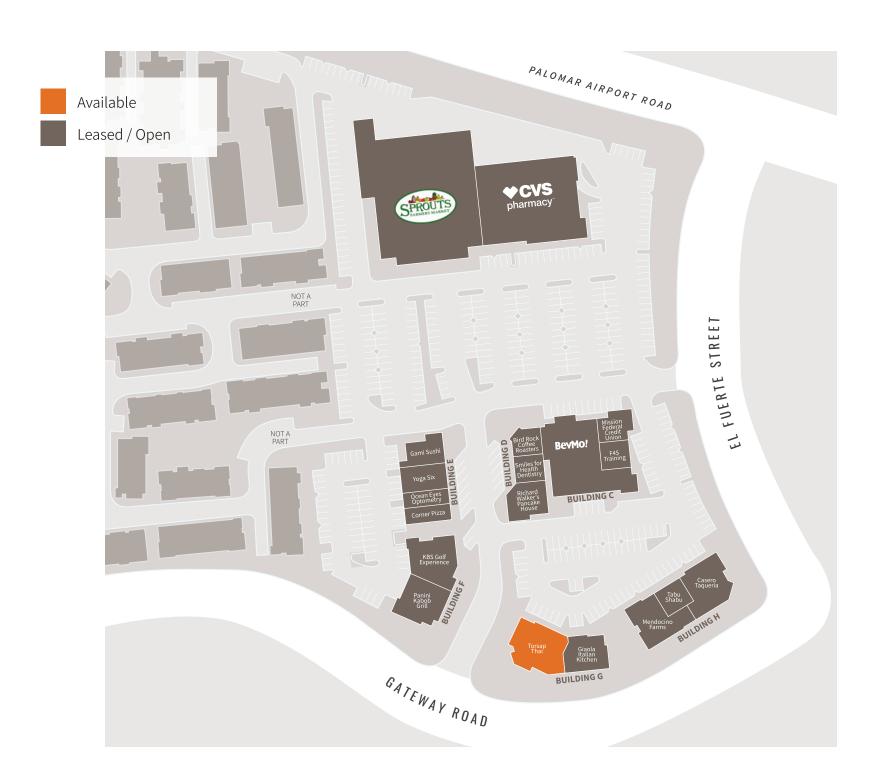

## Enchanting Endcap Restaurant in Bressi Ranch

3,990 SF + 830 SF Patio

PRICE: \$195,000 2668 Gateway Rd. Carlsbad, CA LOCATION: **DEAL STRUCTURE:** 3,990 SF **RESTAURANT SIZE:** 830 SF PATIO SIZES: \$26,110.48/mo All In RENT: LEASE TERM: 7 Years ABC LICENSE: Type 47 Parking Lot

**Mike Spilky** 858-792-5521 CA LIC #01469032

- Opportunity awaits in the upscale Bressi Ranch Village Center, which brings in 2.5 million visitors annually
- Ideal endcap location offering excellent street visibility and prominent signage
- No expense spared, this multi-million dollar buildout features an open concept kitchen, enclosed glass wine cellar and designer finishes
- Type 47 license available ideal for utilization at the expansive full-service bar with ample seating
- Impressive demographics, \$193,520 average household income within a 1 mile radius and population of 251,308 within a 5 mile radius
- Among strong anchor tenants and a unique blend of shops, services, restaurants and eateries