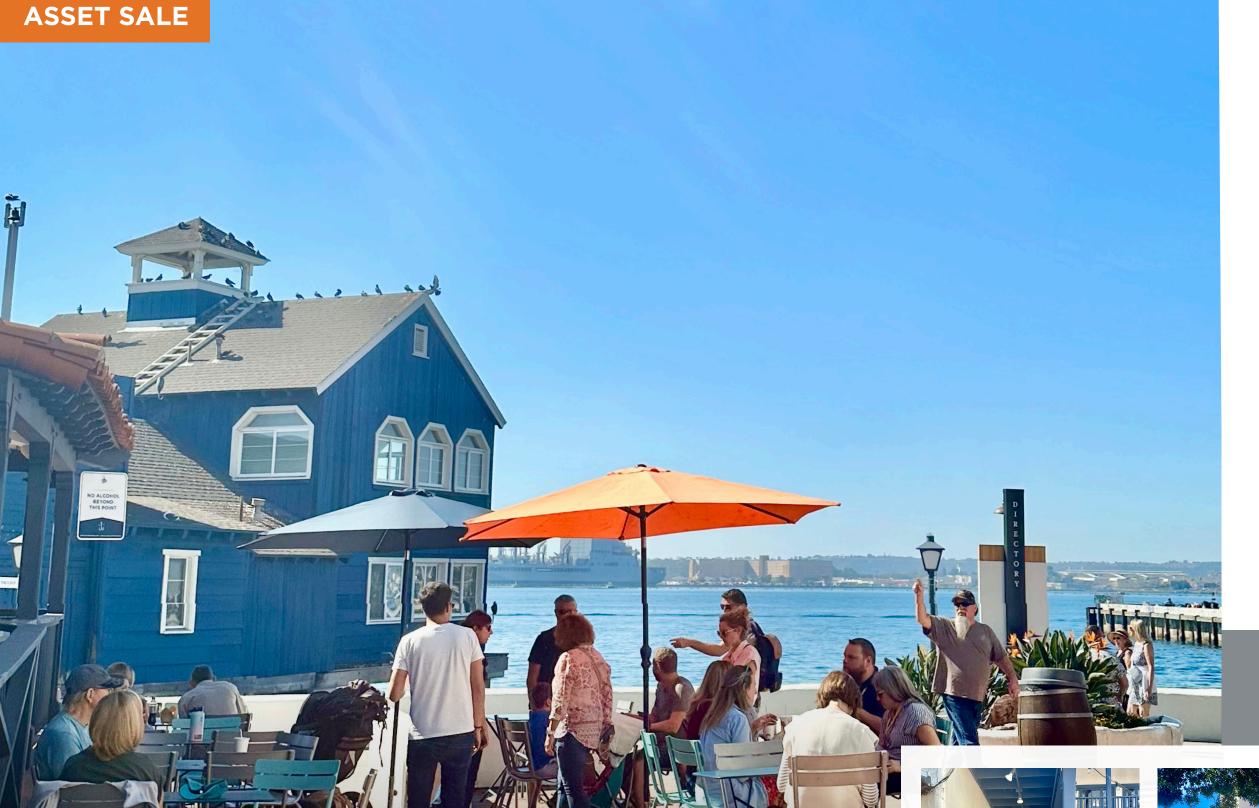

## Desirable Seaport Village Food Collective Location

## 522 SF + Shared Courtyard

**PRICE:** \$225,000

LOCATION: 879 W Harbor Dr. San Diego, CA

**DEAL STRUCTURE:** Cash

**SIZE:** 522 SF + Shared Courtyard

**RENT:** \$7,698/mo All In

**LEASE TERM:** 2 Years

ABC LICENSE: Type 41

**PARKING:** Parking Lot

Hannah Sierpina 858-764-1828 hannah@locationmatters.com CA LIC #02113476

- Great opportunity in the heart of Seaport
   Village for a walk-up style restaurant space
   with low overhead and strong food court sales
- Turnkey fixturized space with over \$300,000 recently invested and views of the Embarcadero
- Type 41 License available and ready to be utilized in large waterfront outdoor courtyard area
- Neighbors include Malibu Farm, Spill the Beans Coffee, Wedgewood Weddings (coming soon), Puesto, Cheesecake Factory and more
- Located in the thriving area of Seaport Village, a destination for locals and tourist alike - boasting over 4 million visitors annually
- Fantastic time to be part of Seaport Village's iconic forthcoming \$3.5 Billion renovation which would feature expanded promenades, best-in-class experiences, parks, an urban public beach and more