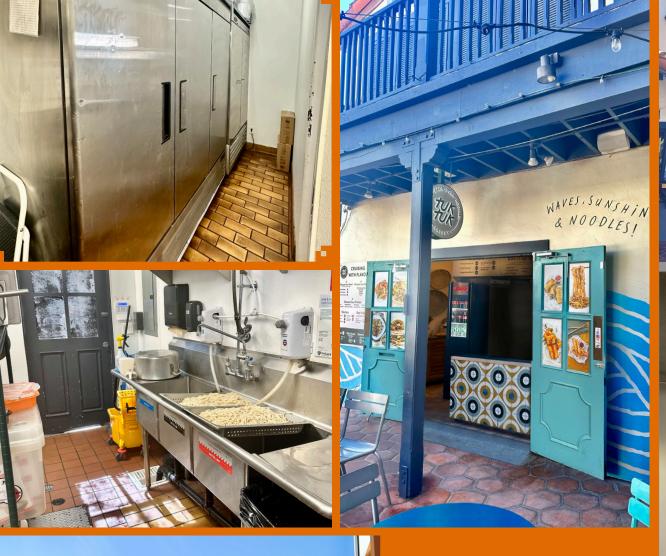

**PARKING:** Parking Lot

Hannah Sierpina 858-764-1828 hannah@locationmatters.com CA LIC #02113476

- Great opportunity in the heart of Seaport
   Village for a walk-up style restaurant space
   with low overhead and strong food court sales
- Turnkey fixturized space with over \$300,000 recently invested and views of the Embarcadero
- Type 41 License available and ready to be utilized in large waterfront outdoor courtyard area
- Neighbors include Malibu Farm, Spill the Beans Coffee, Wedgewood Weddings (coming soon), Puesto, Cheesecake Factory and more
- Located in the thriving area of Seaport Village, a destination for locals and tourist alike - boasting over 4 million visitors annually
- Fantastic time to be part of Seaport Village's iconic forthcoming \$3.5 Billion renovation which would feature expanded promenades, best-in-class experiences, parks, an urban public beach and more